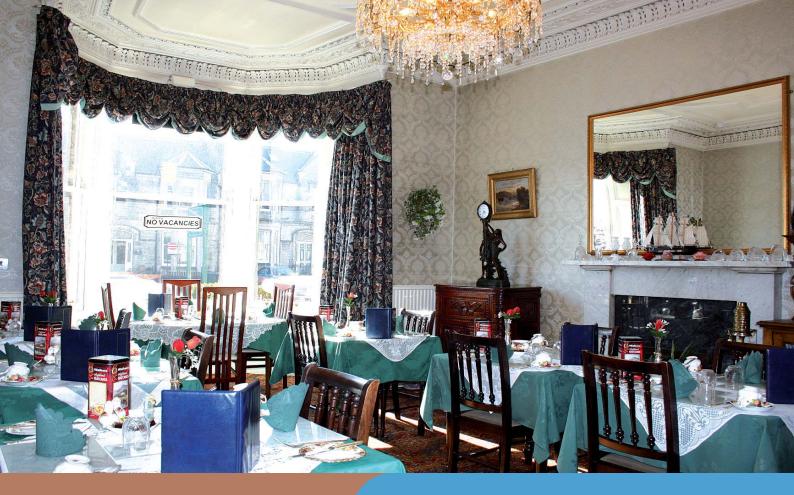

## **Diningroom/ Sittingroom**

Bay window to front. Marble fireplace with living flame gas fire. Decorative cornice and ceiling tracery. Central rose.