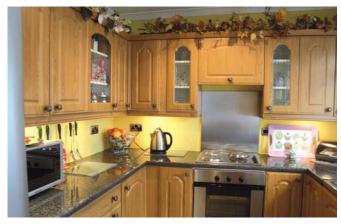

#### Kitchen

Modern wood units. Part wall tiling. Twin stainless steel sinks. Vinyl flooring. Sash window to rear.