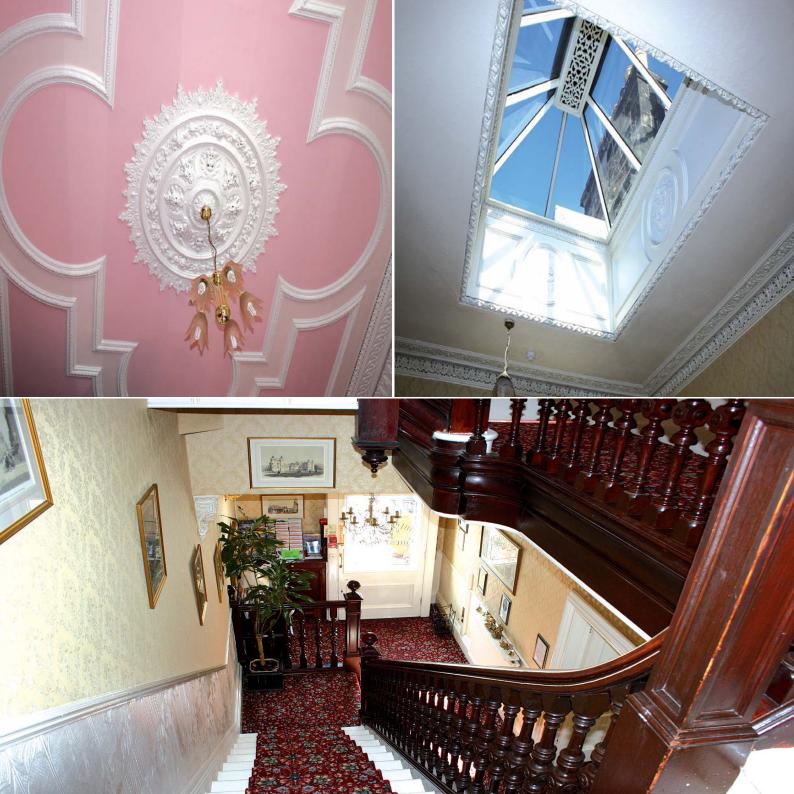

The spacious accommodation retains many original features including decorative cornicing and ornate ceiling tracery. The house is in good decorative order and has gas central heating throughout. To the front there is private parking for guests and a garden with lawn to the rear. The combination of excellent location and the general presentation of the property, retaining many fine original features, makes this a house well worth viewing in the current market. Viewing is strictly by appointment and the Home Report available on request.

## **Entrance Hall**

Pine Staircase to upper floor. Stairs to basement level. Decorative cornice and dado rail.

## Second Landing

Glazed cupola. Decorative cornice.