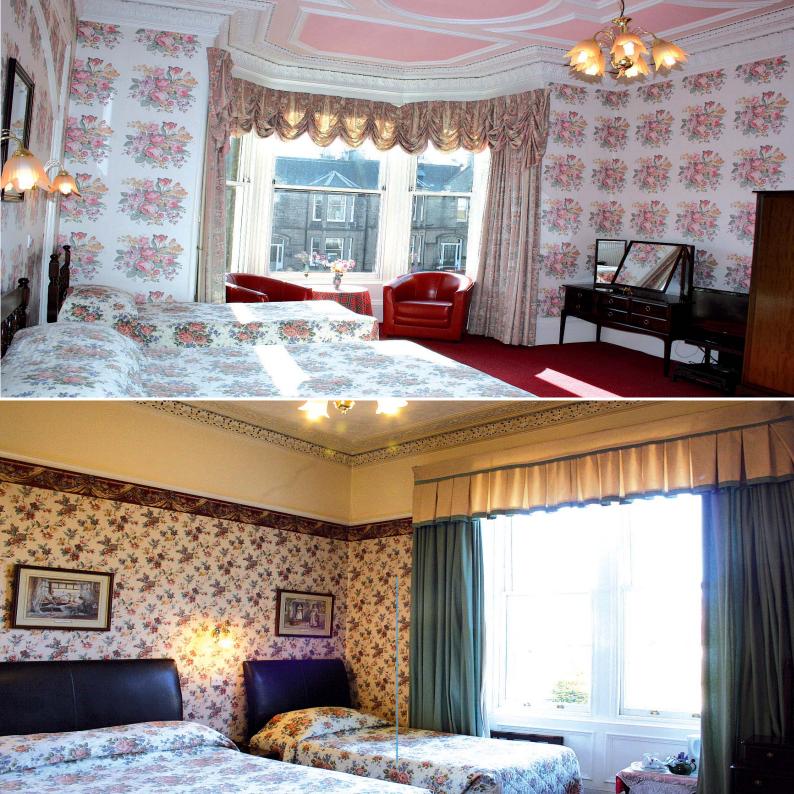

#### **Bedrooms**

## Family room Room 8

Family room with twin sash windows to rear garden. Carpet. Central heating radiator. Decorative cornice. Door to en-suite.

#### **Bedroom Room 5**

Family room with bay window to front. Decorative cornice. Ceiling rose and tracery. Fitted carpet. Central heating radiator. Door to en-suite bathroom.

#### **Bedroom Room 2**

Family room with sash window to front. Part coombed ceiling. Plain cornice and centre rose. Fitted carpet. Door to en-suite showerroom