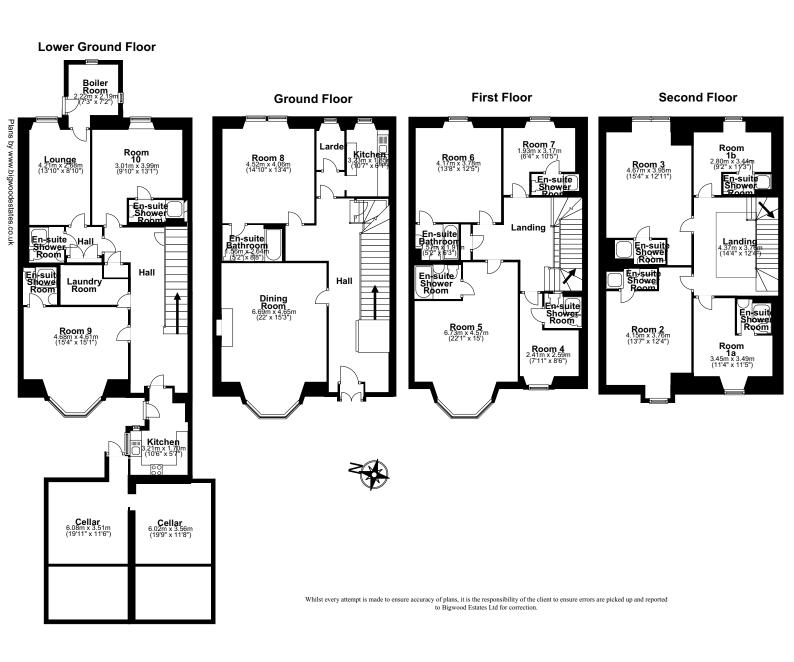

# **General Description**

Impressive Victorian terraced house located in the much sought after residential area of Newington to the south side of the city. Currently run as a Four Star Guest House but ideally suited as a substantial family home subject to necessary local authority consents. "The International" has an established reputation as a popular and high quality guest house in Edinburgh's tourist and business market. The property is arranged over 4 floors with 9 bedrooms all en-suite and a further 3 en-suite bedrooms or self contained apartment at garden level.

## **Accommodation**

#### **Bedrooms**

#### First Floor

## Garden Level Accommodation

The basement is self contained and can be entered from a well area to the front of the house. There is a storeroom within the well area located under the car park.