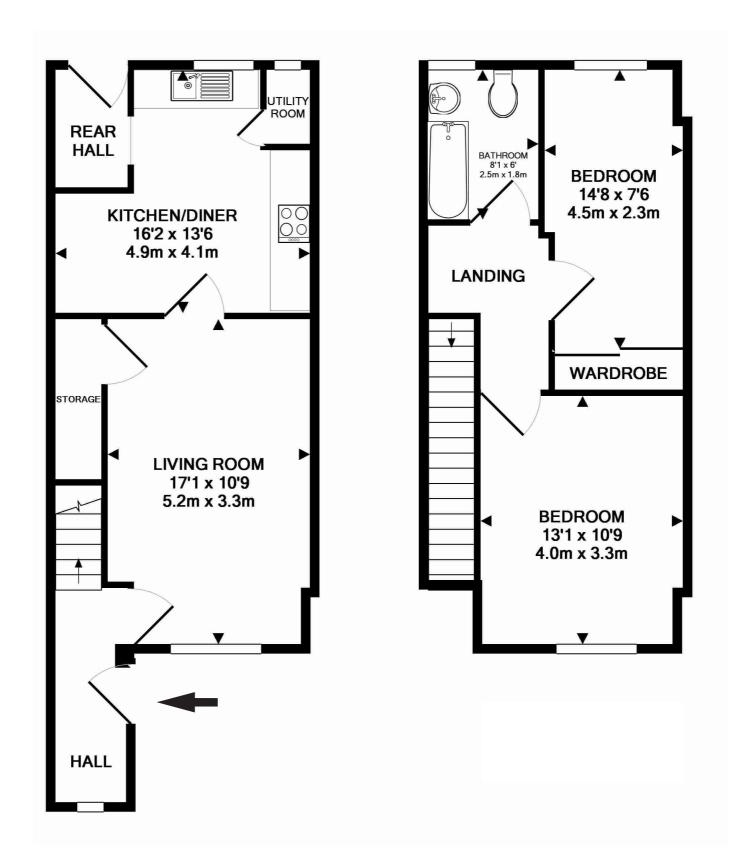

## 27 Clarks Buildings, Ormiston, EH35 5LL NOT TO SCALE, FOR IDENTIFICATION OF LAYOUT ONLY

Whilst every attempt has been made to ensure the accuracy of the floor plan contained here, measurements of doors, windows, rooms and any other items are approximate and no responsibility is taken for any error, omission, or mis-statement. This plan is for illustrative purposes only and should be used as such by any prospective purchaser. The services, systems and appliances shown have not been tested and no guarantee as to their operability or efficiency can be given Made with Metropix ©2015