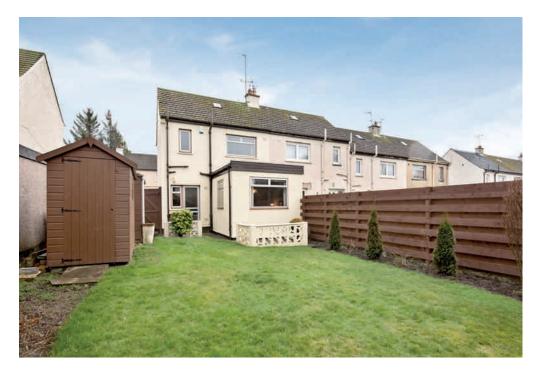

#### **DESCRIPTION**

A light and spacious extended end terraced villa, located on a quiet residential street within the popular residential area of Liberton. Whilst now requiring modernisation the property does have gas central heating and double glazing and has tremendous potential to become a lovely family home. The accommodation comprises — entrance hall with under-stair cupboard, living room with archway leading to a dining room enjoying an attractive outlook over the rear garden, kitchen with door leading directly to the garden. On the first floor there are two generous double bedrooms and bathroom with three piece suite and shower. To the rear of the property lies a large southwest facing garden laid mainly to lawn and featuring a paved patio. There is a private front garden and driveway providing off street parking.