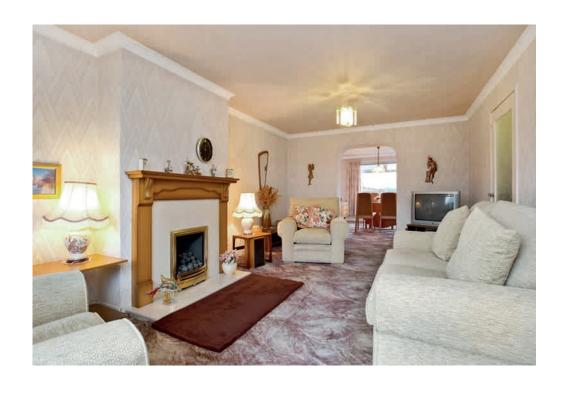

## Bright and spacious extended end terrace villa

with generous south-west facing rear garden

Entrance hall

Living room

Dining room

Kitchen

I Two double bedrooms

Bathroom

#### **DESCRIPTION**

A light and spacious extended end terraced villa, located on a quiet residential street within the popular residential area of Liberton. Whilst now requiring modernisation the property does have gas central heating and double glazing and has tremendous potential to become a lovely family home. The accommodation comprises — entrance hall with under-stair cupboard, living room with archway leading to a dining room enjoying an attractive outlook over the rear garden, kitchen with door leading directly to the garden. On the first floor there are two generous double bedrooms and bathroom with three piece suite and shower. To the rear of the property lies a large southwest facing garden laid mainly to lawn and featuring a paved patio. There is a private front garden and driveway providing off street parking.

#### EXTRAS INCLUDED IN THE SALE

Some Items of furniture as viewed can be included if required.