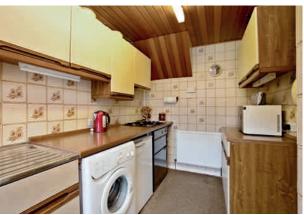

## Bright and spacious extended end terrace villa

with generous south-west facing rear garden

Entrance hall

Living room

Dining room

Kitchen

I Two double bedrooms

Bathroom

#### **DESCRIPTION**

A light and spacious extended end terraced villa, located on a quiet residential street within the popular residential area of Liberton. Whilst now requiring modernisation the property does have gas central heating and double glazing and has tremendous potential to become a lovely family home. The accommodation comprises — entrance hall with under-stair cupboard, living room with archway leading to a dining room enjoying an attractive outlook over the rear garden, kitchen with door leading directly to the garden. On the first floor there are two generous double bedrooms and bathroom with three piece suite and shower. To the rear of the property lies a large southwest facing garden laid mainly to lawn and featuring a paved patio. There is a private front garden and driveway providing off street parking.