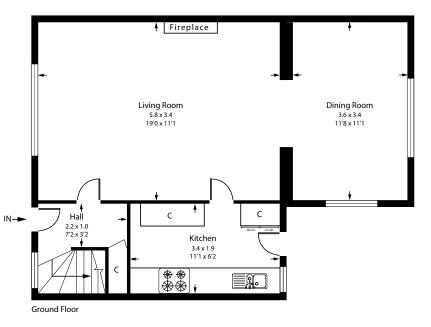

## Bright and spacious extended end terrace villa

with generous south-west facing rear garden

Entrance hall

Living room

Dining room

Kitchen

I Two double bedrooms

Bathroom

#### **DESCRIPTION**

A light and spacious extended end terraced villa, located on a quiet residential street within the popular residential area of Liberton. Whilst now requiring modernisation the property does have gas central heating and double glazing and has tremendous potential to become a lovely family home. The accommodation comprises — entrance hall with under-stair cupboard, living room with archway leading to a dining room enjoying an attractive outlook over the rear garden, kitchen with door leading directly to the garden. On the first floor there are two generous double bedrooms and bathroom with three piece suite and shower. To the rear of the property lies a large southwest facing garden laid mainly to lawn and featuring a paved patio. There is a private front garden and driveway providing off street parking.

#### **VIEWING**

Sunday 2-4pm or by appointment with Solicitors.

VistaBee

This plan is for layout guidance only and is not drawn to scale. Whilst every care is taken in the preparation of this plan, please check all dimensions and shapes before making any decisions reliant upon them. All room dimensions taken through cupboard / wardrobes to wall surfaces where possible or to surfaces indicated by arrow heads.