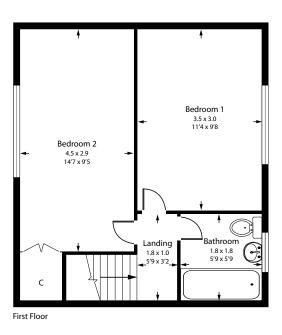

## Bright and spacious extended end terrace villa

with generous south-west facing rear garden

Entrance hall

Living room

Dining room

Kitchen

I Two double bedrooms

Bathroom

#### **DESCRIPTION**

A light and spacious extended end terraced villa, located on a quiet residential street within the popular residential area of Liberton. Whilst now requiring modernisation the property does have gas central heating and double glazing and has tremendous potential to become a lovely family home. The accommodation comprises — entrance hall with under-stair cupboard, living room with archway leading to a dining room enjoying an attractive outlook over the rear garden, kitchen with door leading directly to the garden. On the first floor there are two generous double bedrooms and bathroom with three piece suite and shower. To the rear of the property lies a large southwest facing garden laid mainly to lawn and featuring a paved patio. There is a private front garden and driveway providing off street parking.

#### **VIEWING**

Sunday 2-4pm or by appointment with Solicitors.

VistaBee

This plan is for layout guidance only and is not drawn to scale. Whilst every care is taken in the preparation of this plan, please check all dimensions and shapes before making any decisions reliant upon them. All room dimensions taken through cupboard / wardrobes to wall surfaces where possible or to surfaces indicated by arrow heads.