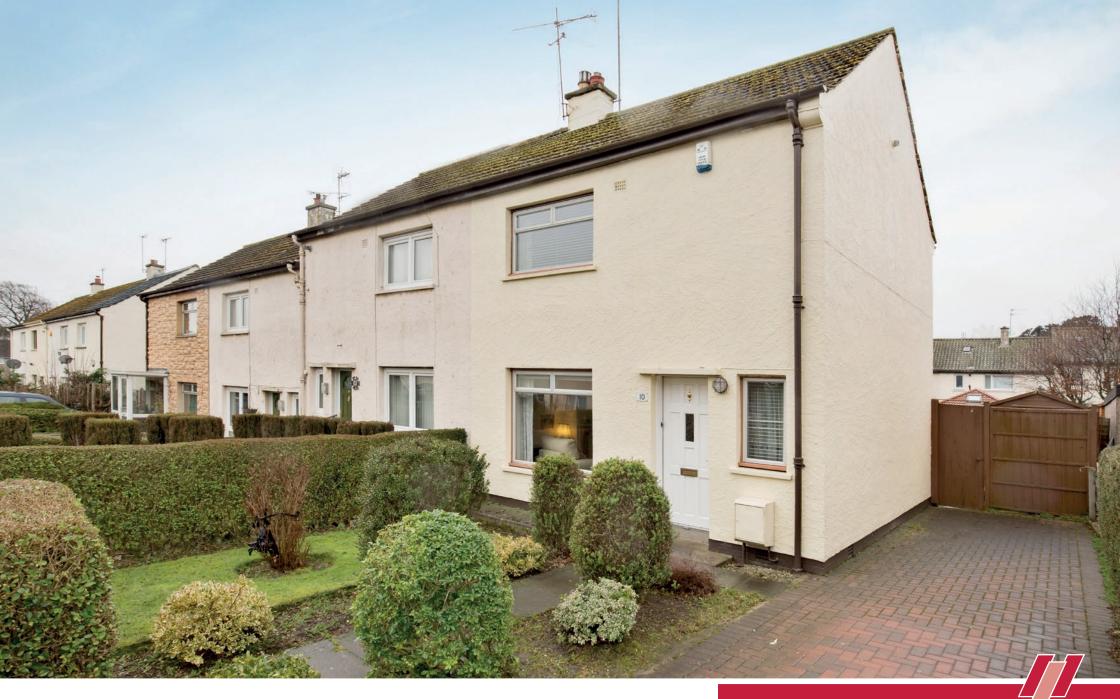

### 10 GRACEMOUNT SQUARE

LIBERTON, EDINBURGH, EH16 6EG

## Bright and spacious extended end terrace villa

with generous south-west facing rear garden

Entrance hall

Living room

Dining room

Kitchen

I Two double bedrooms

Bathroom

#### **DESCRIPTION**

A light and spacious extended end terraced villa, located on a quiet residential street within the popular residential area of Liberton. Whilst now requiring modernisation the property does have gas central heating and double glazing and has tremendous potential to become a lovely family home. The accommodation comprises — entrance hall with under-stair cupboard, living room with archway leading to a dining room enjoying an attractive outlook over the rear garden, kitchen with door leading directly to the garden. On the first floor there are two generous double bedrooms and bathroom with three piece suite and shower. To the rear of the property lies a large southwest facing garden laid mainly to lawn and featuring a paved patio. There is a private front garden and driveway providing off street parking.