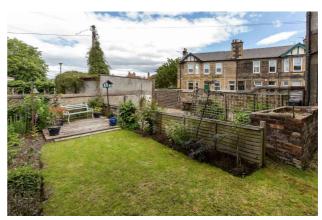

## **DESCRIPTION**

22 Joppa Terrace is a spacious and beautifully presented upper villa in the sought after residential area of Joppa.

The accommodation comprises; vestibule with storage; entrance hall with under stair storage cupboard, access to rear garden and wooden stair case leading to first floor landing which benefits from skylight providing ample natural light; living room with feature fireplace, bay window and ornate cornicing; beautifully presented contemporary dining kitchen with useful utility room off; double bedroom I with feature fireplace; double bedroom 2 with storage cupboard; marvellous family

bathroom with freestanding bath and separate shower.

There is gas central heating; double glazing; enclosed rear garden; front patio area; on street parking; close to the beach and great local amenities.