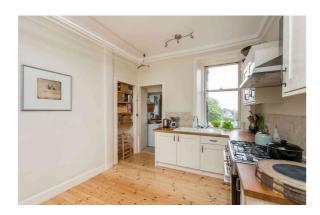

## **DESCRIPTION**

22 Joppa Terrace is a spacious and beautifully presented upper villa in the sought after residential area of Joppa.

The accommodation comprises; vestibule with storage; entrance hall with under stair storage cupboard, access to rear garden and wooden stair case leading to first floor landing which benefits from skylight providing ample natural light; living room with feature fireplace, bay window and ornate cornicing; beautifully presented contemporary dining kitchen with useful utility room off; double bedroom I with feature fireplace; double bedroom 2 with storage cupboard; marvellous family