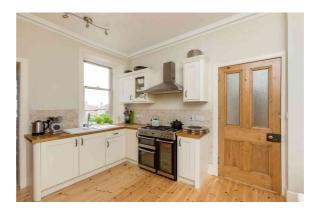

## **DESCRIPTION**

22 Joppa Terrace is a spacious and beautifully presented upper villa in the sought after residential area of Joppa.

The accommodation comprises; vestibule with storage; entrance hall with under stair storage cupboard, access to rear garden and wooden stair case leading to first floor landing which benefits from skylight providing ample natural light; living room with feature fireplace, bay window and ornate cornicing; beautifully presented contemporary dining kitchen with useful utility room off; double bedroom I with feature fireplace; double bedroom 2 with storage cupboard; marvellous family