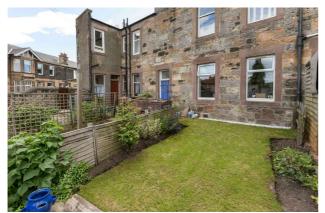

## **DESCRIPTION**

22 Joppa Terrace is a spacious and beautifully presented upper villa in the sought after residential area of Joppa.

The accommodation comprises; vestibule with storage; entrance hall with under stair storage cupboard, access to rear garden and wooden stair case leading to first floor landing which benefits from skylight providing ample natural light; living room with feature fireplace, bay window and ornate cornicing; beautifully presented contemporary dining kitchen with useful utility room off; double bedroom I with feature fireplace; double bedroom 2 with storage cupboard; marvellous family

bathroom with freestanding bath and separate shower.

There is gas central heating; double glazing; enclosed rear garden; front patio area; on street parking; close to the beach and great local amenities.