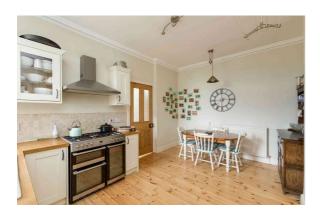

## **DESCRIPTION**

22 Joppa Terrace is a spacious and beautifully presented upper villa in the sought after residential area of Joppa.

The accommodation comprises; vestibule with storage; entrance hall with under stair storage cupboard, access to rear garden and wooden stair case leading to first floor landing which benefits from skylight providing ample natural light; living room with feature fireplace, bay window and ornate cornicing; beautifully presented contemporary dining kitchen with useful utility room off; double bedroom I with feature fireplace; double bedroom 2 with storage cupboard; marvellous family