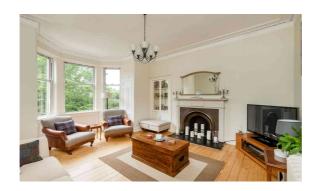

## **DESCRIPTION**

22 Joppa Terrace is a spacious and beautifully presented upper villa in the sought after residential area of Joppa.

The accommodation comprises; vestibule with storage; entrance hall with under stair storage cupboard, access to rear garden and wooden stair case leading to first floor landing which benefits from skylight providing ample natural light; living room with feature fireplace, bay window and ornate cornicing; beautifully presented contemporary dining kitchen with useful utility room off; double bedroom I with feature fireplace; double bedroom 2 with storage cupboard; marvellous family