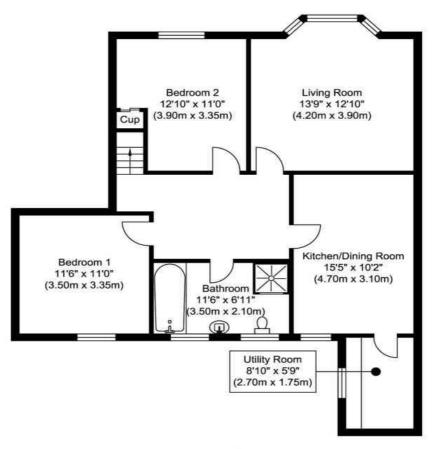

## **DESCRIPTION**

22 Joppa Terrace is a spacious and beautifully presented upper villa in the sought after residential area of Joppa.

The accommodation comprises; vestibule with storage; entrance hall with under stair storage cupboard, access to rear garden and wooden stair case leading to first floor landing which benefits from skylight providing ample natural light; living room with feature fireplace, bay window and ornate cornicing; beautifully presented contemporary dining kitchen with useful utility room off; double bedroom I with feature fireplace; double bedroom 2 with storage cupboard; marvellous family

bathroom with freestanding bath and separate shower.

There is gas central heating; double glazing; enclosed rear garden; front patio area; on street parking; close to the beach and great local amenities.

Approximate Floor Area 873.49 sq. ft. (81.15 sq.m)

annanlegal.co.uk

229 Portobello High Street, Edinburgh, EH15 2AN Tel: 0131 669 1100 Fax: 0131 669 1155

Michael Annan 07773 777 771

admin@annanlegal.co.uk