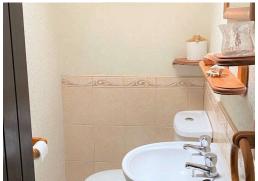

Ground Floor Accommodation: Entrance Hallway - Lounge - Sitting Room - Dining Room - Sun Room - Kitchen - Bedroom One - Family Bathroom.

First Floor Accommodation: Top Landing - Bedroom Two - Bedroom Three - Bedroom Four - WC.

## **MEASUREMENTS**

Hallway 3.40 m x 2.45 m / 11'2" x 8'0" Lounge 5.42 m x 2.83 m / 17'9" x 9'3" Sitting Room 5.42 m x 2.83 m / 17'9" x 9'3" **Dining Room** 3.20 m x 3.44 m / 10'6" x 11'3" Sun Room 3.20 m x 5.42 m / 10'6" x 17'9" Kitchen 2.75 m x 5.05 m / 9'0" x 16'7" Bedroom 1 7.59 m x 3.20 m / 24'11" x 10'6" Family Bathroom 2.10 m x 3.63 m / 6'11" x 11'11" Top Landing 2.64 m x 1.27 m / 8'8" x 4'2" Bedroom 2 4.95 m x 2.75 m / 16'3" x 9'0" Bedroom 3 2.78 m x 3.46 m / 9'1" x 11'4" Bedroom 4 3.27 m x 3.07 m / 10'9" x 10'1" WC 2.01 m x 0.90 m / 6'7" x 2'11"