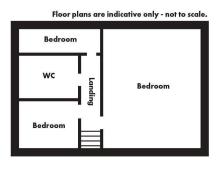

Ground Floor Accommodation: Entrance Hallway - Lounge - Sitting Room - Dining Room - Sun Room - Kitchen - Bedroom One - Family Bathroom.

First Floor Accommodation: Top Landing - Bedroom Two - Bedroom Three - Bedroom Four - WC.

## **MEASUREMENTS**

Hallway 3.40 m x 2.45 m / 11'2" x 8'0" Lounge 5.42 m x 2.83 m / 17'9" x 9'3" Sitting Room 5.42 m x 2.83 m / 17'9" x 9'3" **Dining Room** 3.20 m x 3.44 m / 10'6" x 11'3" Sun Room 3.20 m x 5.42 m / 10'6" x 17'9" Kitchen 2.75 m x 5.05 m / 9'0" x 16'7" Bedroom 1 7.59 m x 3.20 m / 24'11" x 10'6" Family Bathroom 2.10 m x 3.63 m / 6'11" x 11'11" Top Landing 2.64 m x 1.27 m / 8'8" x 4'2" Bedroom 2 4.95 m x 2.75 m / 16'3" x 9'0" Bedroom 3 2.78 m x 3.46 m / 9'1" x 11'4" Bedroom 4 3.27 m x 3.07 m / 10'9" x 10'1" WC 2.01 m x 0.90 m / 6'7" x 2'11"