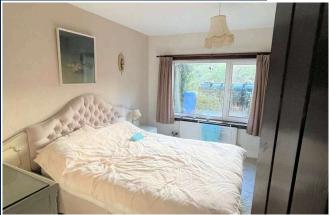

Ground Floor Accommodation: Entrance Hallway - Lounge - Sitting Room - Dining Room - Sun Room - Kitchen - Bedroom One - Family Bathroom.

First Floor Accommodation: Top Landing - Bedroom Two - Bedroom Three - Bedroom Four - WC.

## **MEASUREMENTS**

Hallway 3.40 m x 2.45 m / 11'2" x 8'0" Lounge 5.42 m x 2.83 m / 17'9" x 9'3" Sitting Room 5.42 m x 2.83 m / 17'9" x 9'3" **Dining Room** 3.20 m x 3.44 m / 10'6" x 11'3" Sun Room 3.20 m x 5.42 m / 10'6" x 17'9" Kitchen 2.75 m x 5.05 m / 9'0" x 16'7" Bedroom 1 7.59 m x 3.20 m / 24'11" x 10'6" Family Bathroom 2.10 m x 3.63 m / 6'11" x 11'11" Top Landing 2.64 m x 1.27 m / 8'8" x 4'2" Bedroom 2 4.95 m x 2.75 m / 16'3" x 9'0" Bedroom 3 2.78 m x 3.46 m / 9'1" x 11'4" Bedroom 4 3.27 m x 3.07 m / 10'9" x 10'1" WC 2.01 m x 0.90 m / 6'7" x 2'11"