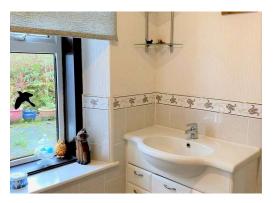

Ground Floor Accommodation: Entrance Hallway - Lounge - Sitting Room - Dining Room - Sun Room - Kitchen - Bedroom One - Family Bathroom.

First Floor Accommodation: Top Landing - Bedroom Two - Bedroom Three - Bedroom Four - WC.

## **MEASUREMENTS**

Hallway 3.40 m x 2.45 m / 11'2" x 8'0" Lounge 5.42 m x 2.83 m / 17'9" x 9'3" Sitting Room 5.42 m x 2.83 m / 17'9" x 9'3" **Dining Room** 3.20 m x 3.44 m / 10'6" x 11'3" Sun Room 3.20 m x 5.42 m / 10'6" x 17'9" Kitchen 2.75 m x 5.05 m / 9'0" x 16'7" Bedroom 1 7.59 m x 3.20 m / 24'11" x 10'6" Family Bathroom 2.10 m x 3.63 m / 6'11" x 11'11" Top Landing 2.64 m x 1.27 m / 8'8" x 4'2" Bedroom 2 4.95 m x 2.75 m / 16'3" x 9'0" Bedroom 3 2.78 m x 3.46 m / 9'1" x 11'4" Bedroom 4 3.27 m x 3.07 m / 10'9" x 10'1" WC 2.01 m x 0.90 m / 6'7" x 2'11"