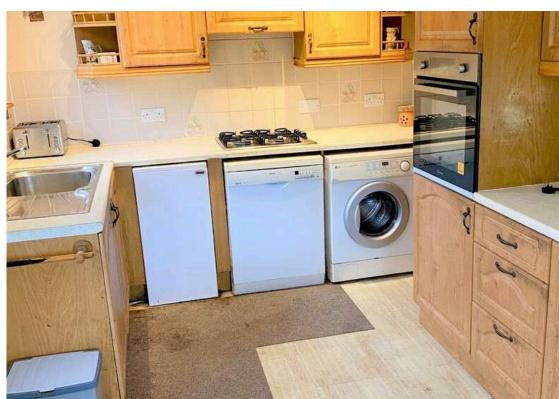

Ground Floor Accommodation: Entrance Hallway - Lounge - Sitting Room - Dining Room - Sun Room - Kitchen - Bedroom One - Family Bathroom.

First Floor Accommodation: Top Landing - Bedroom Two - Bedroom Three - Bedroom Four - WC.

## **MEASUREMENTS**

Hallway 3.40 m x 2.45 m / 11'2" x 8'0" Lounge 5.42 m x 2.83 m / 17'9" x 9'3" Sitting Room 5.42 m x 2.83 m / 17'9" x 9'3" **Dining Room** 3.20 m x 3.44 m / 10'6" x 11'3" Sun Room 3.20 m x 5.42 m / 10'6" x 17'9" Kitchen 2.75 m x 5.05 m / 9'0" x 16'7" Bedroom 1 7.59 m x 3.20 m / 24'11" x 10'6" Family Bathroom 2.10 m x 3.63 m / 6'11" x 11'11" Top Landing 2.64 m x 1.27 m / 8'8" x 4'2" Bedroom 2 4.95 m x 2.75 m / 16'3" x 9'0" Bedroom 3 2.78 m x 3.46 m / 9'1" x 11'4" Bedroom 4 3.27 m x 3.07 m / 10'9" x 10'1" WC 2.01 m x 0.90 m / 6'7" x 2'11"