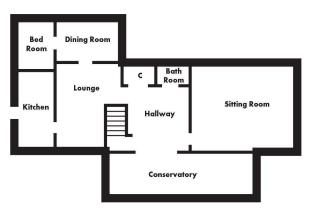

Ground Floor Accommodation: Entrance Hallway - Lounge - Sitting Room - Dining Room - Sun Room - Kitchen - Bedroom One - Family Bathroom.

First Floor Accommodation: Top Landing - Bedroom Two - Bedroom Three - Bedroom Four - WC.

## **MEASUREMENTS**

Hallway 3.40 m x 2.45 m / 11'2" x 8'0" Lounge 5.42 m x 2.83 m / 17'9" x 9'3" Sitting Room 5.42 m x 2.83 m / 17'9" x 9'3" **Dining Room** 3.20 m x 3.44 m / 10'6" x 11'3" Sun Room 3.20 m x 5.42 m / 10'6" x 17'9" Kitchen 2.75 m x 5.05 m / 9'0" x 16'7" Bedroom 1 7.59 m x 3.20 m / 24'11" x 10'6" Family Bathroom 2.10 m x 3.63 m / 6'11" x 11'11" Top Landing 2.64 m x 1.27 m / 8'8" x 4'2" Bedroom 2 4.95 m x 2.75 m / 16'3" x 9'0" Bedroom 3 2.78 m x 3.46 m / 9'1" x 11'4" Bedroom 4 3.27 m x 3.07 m / 10'9" x 10'1" WC 2.01 m x 0.90 m / 6'7" x 2'11"