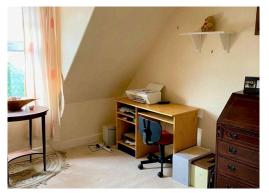

Ground Floor Accommodation: Entrance Hallway - Lounge - Sitting Room - Dining Room - Sun Room - Kitchen - Bedroom One - Family Bathroom.

First Floor Accommodation: Top Landing - Bedroom Two - Bedroom Three - Bedroom Four - WC.

## **MEASUREMENTS**

Hallway 3.40 m x 2.45 m / 11'2" x 8'0" Lounge 5.42 m x 2.83 m / 17'9" x 9'3" Sitting Room 5.42 m x 2.83 m / 17'9" x 9'3" **Dining Room** 3.20 m x 3.44 m / 10'6" x 11'3" Sun Room 3.20 m x 5.42 m / 10'6" x 17'9" Kitchen 2.75 m x 5.05 m / 9'0" x 16'7" Bedroom 1 7.59 m x 3.20 m / 24'11" x 10'6" Family Bathroom 2.10 m x 3.63 m / 6'11" x 11'11" Top Landing 2.64 m x 1.27 m / 8'8" x 4'2" Bedroom 2 4.95 m x 2.75 m / 16'3" x 9'0" Bedroom 3 2.78 m x 3.46 m / 9'1" x 11'4" Bedroom 4 3.27 m x 3.07 m / 10'9" x 10'1" WC 2.01 m x 0.90 m / 6'7" x 2'11"