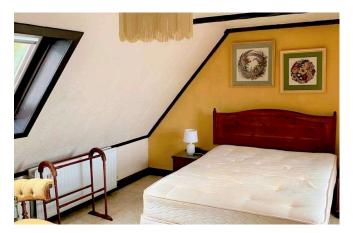

Ground Floor Accommodation: Entrance Hallway - Lounge - Sitting Room - Dining Room - Sun Room - Kitchen - Bedroom One - Family Bathroom.

First Floor Accommodation: Top Landing - Bedroom Two - Bedroom Three - Bedroom Four - WC.

## **MEASUREMENTS**

Hallway 3.40 m x 2.45 m / 11'2" x 8'0" Lounge 5.42 m x 2.83 m / 17'9" x 9'3" Sitting Room 5.42 m x 2.83 m / 17'9" x 9'3" **Dining Room** 3.20 m x 3.44 m / 10'6" x 11'3" Sun Room 3.20 m x 5.42 m / 10'6" x 17'9" Kitchen 2.75 m x 5.05 m / 9'0" x 16'7" Bedroom 1 7.59 m x 3.20 m / 24'11" x 10'6" Family Bathroom 2.10 m x 3.63 m / 6'11" x 11'11" Top Landing 2.64 m x 1.27 m / 8'8" x 4'2" Bedroom 2 4.95 m x 2.75 m / 16'3" x 9'0" Bedroom 3 2.78 m x 3.46 m / 9'1" x 11'4" Bedroom 4 3.27 m x 3.07 m / 10'9" x 10'1" WC 2.01 m x 0.90 m / 6'7" x 2'11"