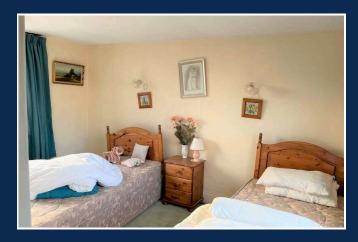

Ground Floor Accommodation: Entrance Hallway - Lounge - Sitting Room - Dining Room - Sun Room - Kitchen - Bedroom One - Family Bathroom.

First Floor Accommodation: Top Landing - Bedroom Two - Bedroom Three - Bedroom Four - WC.

## **MEASUREMENTS**

Hallway 3.40 m x 2.45 m / 11'2" x 8'0" Lounge 5.42 m x 2.83 m / 17'9" x 9'3" Sitting Room 5.42 m x 2.83 m / 17'9" x 9'3" **Dining Room** 3.20 m x 3.44 m / 10'6" x 11'3" Sun Room 3.20 m x 5.42 m / 10'6" x 17'9" Kitchen 2.75 m x 5.05 m / 9'0" x 16'7" Bedroom 1 7.59 m x 3.20 m / 24'11" x 10'6" Family Bathroom 2.10 m x 3.63 m / 6'11" x 11'11" Top Landing 2.64 m x 1.27 m / 8'8" x 4'2" Bedroom 2 4.95 m x 2.75 m / 16'3" x 9'0" Bedroom 3 2.78 m x 3.46 m / 9'1" x 11'4" Bedroom 4 3.27 m x 3.07 m / 10'9" x 10'1" WC 2.01 m x 0.90 m / 6'7" x 2'11"