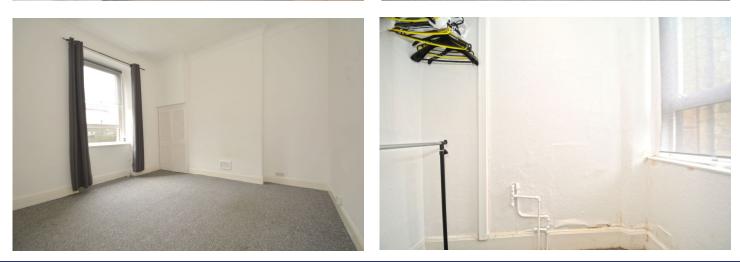

Broad reception hall with deep storage cupboard, lounge, main bedroom to rear with deep cupboard/ dressing area off and enjoying aspects to rear over the residents gardens, additional double bedroom to front, fitted kitchen with access from the reception hall and comprising floor and wall mounted wood veneer fronted units with complimentary work tops, tiled splash back and tiled floor finish, integrated oven, hob and hood, bathroom comprising three piece white suite with shower above bath, tiled floor finish and partially tiled walls.