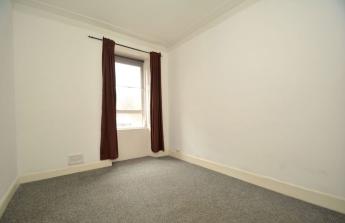

Broad reception hall with deep storage cupboard, lounge, main bedroom to rear with deep cupboard/ dressing area off and enjoying aspects to rear over the residents gardens, additional double bedroom to front, fitted kitchen with access from the reception hall and comprising floor and wall mounted wood veneer fronted units with complimentary work tops, tiled splash back and tiled floor finish, integrated oven, hob and hood, bathroom comprising three piece white suite with shower above bath, tiled floor finish and partially tiled walls.