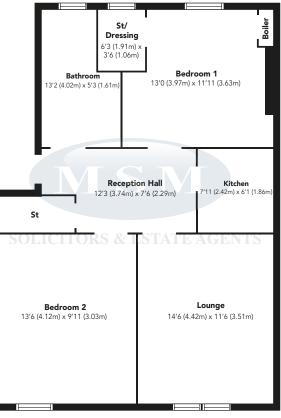

Broad reception hall with deep storage cupboard, lounge, main bedroom to rear with deep cupboard/ dressing area off and enjoying aspects to rear over the residents gardens, additional double bedroom to front, fitted kitchen with access from the reception hall and comprising floor and wall mounted wood veneer fronted units with complimentary work tops, tiled splash back and tiled floor finish, integrated oven, hob and hood, bathroom comprising three piece white suite with shower above bath, tiled floor finish and partially tiled walls.

The specification includes gas central heating.

| EPC Rating     |                                     |
|----------------|-------------------------------------|
| С              |                                     |
| Measurements   |                                     |
| RECEPTION HALL | 12'3 (3.74m) x 7'6 (2.29m)          |
| LOUNGE         | 14'6 (4.42m) x 11'6 (3.51m)         |
| BEDROOM ONE    | <u>13'0 (3.97m) x 11'11 (3.63m)</u> |
| DRESSING       | <u>6'3 (1.91m) x 3'6 (1.06m)</u>    |
| BEDROOM TWO    | <u>13'6 (4.12m) x 9'11 (3.03m)</u>  |
| KITCHEN        | 7'11 (2.42m) x 6'1 (1.86m)          |
| BATHROOM       | 13'2 (4.02m) x 5'3 (1.61m)          |

Floorplans are indicative only - not to scale Produced by Plushplans 🖄

Branches at: 51 Moss Street, Paisley PA1 1DR. Tel. 0141 889 6244 - 2 Bridgeton Cross, Bridgeton G40 1BW. Tel. 0141 554 8111 - 43 Crow Road, Partick G11 7SH. Tel. 0141 339 5252. The foregoing partialars, whilst believed to be correct, are not warranted and do not form any part of any contract. Any third party will require to satisfy themselves on any matter relating to the property. We confirm plumbing, electric and heating systems have not been tested.