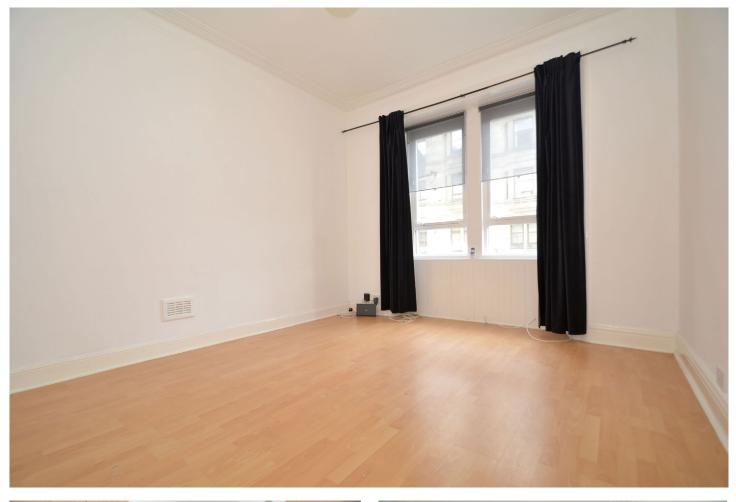

Broad reception hall with deep storage cupboard, lounge, main bedroom to rear with deep cupboard/ dressing area off and enjoying aspects to rear over the residents gardens, additional double bedroom to front, fitted kitchen with access from the reception hall and comprising floor and wall mounted wood veneer fronted units with complimentary work tops, tiled splash back and tiled floor finish, integrated oven, hob and hood, bathroom comprising three piece white suite with shower above bath, tiled floor finish and partially tiled walls.