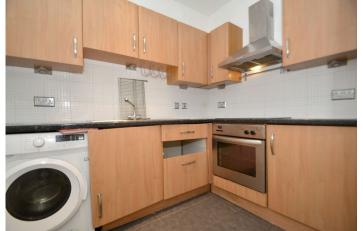

Broad reception hall with deep storage cupboard, lounge, main bedroom to rear with deep cupboard/ dressing area off and enjoying aspects to rear over the residents gardens, additional double bedroom to front, fitted kitchen with access from the reception hall and comprising floor and wall mounted wood veneer fronted units with complimentary work tops, tiled splash back and tiled floor finish, integrated oven, hob and hood, bathroom comprising three piece white suite with shower above bath, tiled floor finish and partially tiled walls.