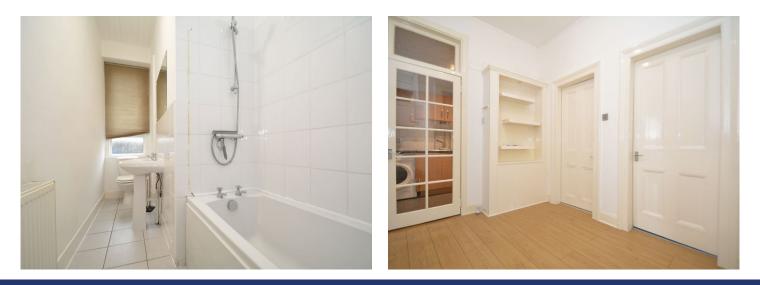

Broad reception hall with deep storage cupboard, lounge, main bedroom to rear with deep cupboard/ dressing area off and enjoying aspects to rear over the residents gardens, additional double bedroom to front, fitted kitchen with access from the reception hall and comprising floor and wall mounted wood veneer fronted units with complimentary work tops, tiled splash back and tiled floor finish, integrated oven, hob and hood, bathroom comprising three piece white suite with shower above bath, tiled floor finish and partially tiled walls.