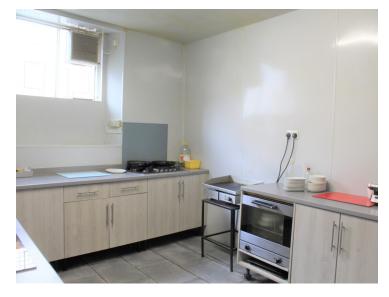

Café Piccolo first opened over sixty years ago which some of their regular customers can still remember. The café is popular for its lite bites, traditional ice-cream and great coffee.

The premises comprise of an L-shaped dining area, two counters, W.C facilities and kitchen. An excellent range of machinery, furniture and crockery are included in the sale.