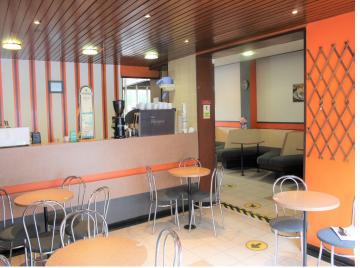

Café Piccolo first opened over sixty years ago which some of their regular customers can still remember. The café is popular for its lite bites, traditional ice-cream and great coffee.

The premises comprise of an L-shaped dining area, two counters, W.C facilities and kitchen. An excellent range of machinery, furniture and crockery are included in the sale.