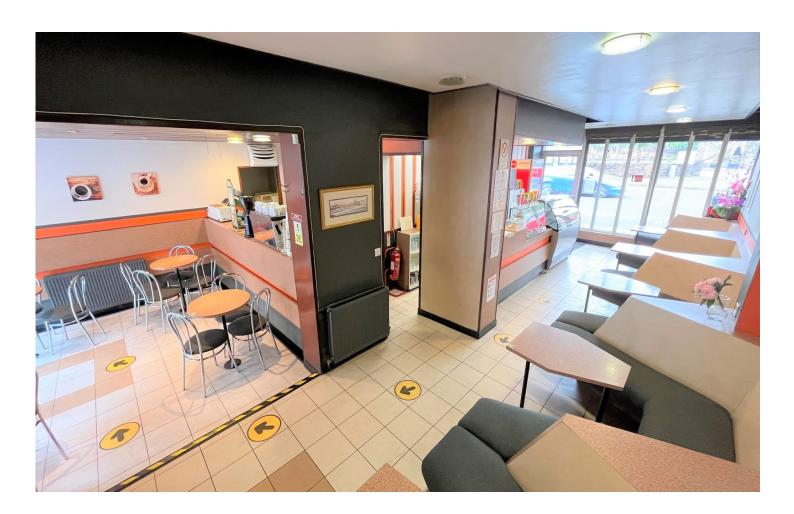

Café Piccolo first opened over sixty years ago which some of their regular customers can still remember. The café is popular for its lite bites, traditional ice-cream and great coffee.

The premises comprise of an L-shaped dining area, two counters, W.C facilities and kitchen. An excellent range of machinery, furniture and crockery are included in the sale.