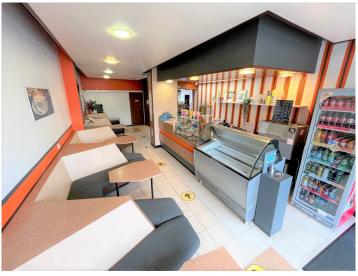

Café Piccolo first opened over sixty years ago which some of their regular customers can still remember. The café is popular for its lite bites, traditional ice-cream and great coffee.

The premises comprise of an L-shaped dining area, two counters, W.C facilities and kitchen. An excellent range of machinery, furniture and crockery are included in the sale.