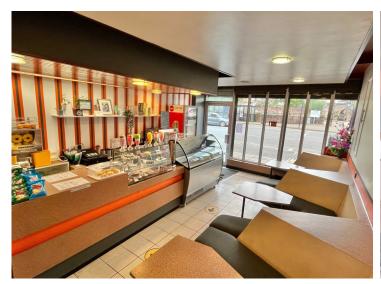

Café Piccolo first opened over sixty years ago which some of their regular customers can still remember. The café is popular for its lite bites, traditional ice-cream and great coffee.

The premises comprise of an L-shaped dining area, two counters, W.C facilities and kitchen. An excellent range of machinery, furniture and crockery are included in the sale.