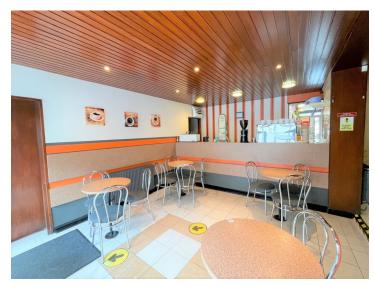

Café Piccolo first opened over sixty years ago which some of their regular customers can still remember. The café is popular for its lite bites, traditional ice-cream and great coffee.

The premises comprise of an L-shaped dining area, two counters, W.C facilities and kitchen. An excellent range of machinery, furniture and crockery are included in the sale.