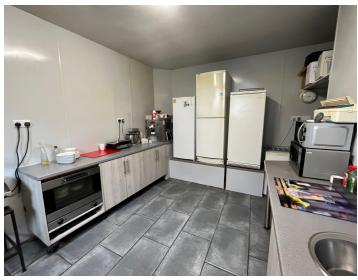

Café Piccolo first opened over sixty years ago which some of their regular customers can still remember. The café is popular for its lite bites, traditional ice-cream and great coffee.

The premises comprise of an L-shaped dining area, two counters, W.C facilities and kitchen. An excellent range of machinery, furniture and crockery are included in the sale.