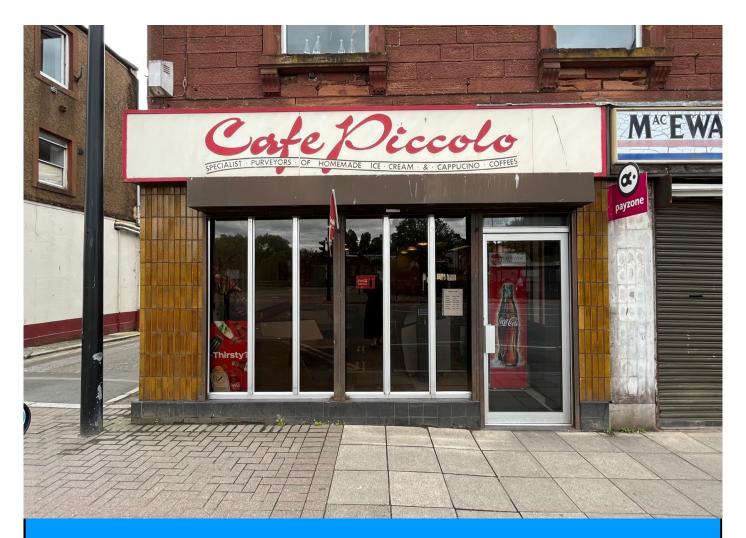

CAFÉ PICCOLO, 21 WHITESANDS, DUMFRIES, DG1 2RR

**ESTABLISHED CAFÉ & TAKEAWAY BUSINESS** 

PRICE: OFFERS IN THE REGION OF£145,000

**EPC: F** 

# Primrose ( Gordon

SOLICITORS AND ESTATE AGENTS

ESTABLISHED 1782

A fantastic opportunity has arisen to purchase a well-established café and takeaway located in a busy area of Dumfries. The ready-made business would appeal to a range of buyers including those who are currently looking to expand on their current business or anyone who is looking for a new adventure within the hospitality sector.

Café Piccolo first opened over sixty years ago which some of their regular customers can still remember. The café is popular for its lite bites, traditional ice-cream and great coffee.

The premises comprise of an L-shaped dining area, two counters, W.C facilities and kitchen. An excellent range of machinery, furniture and crockery are included in the sale.