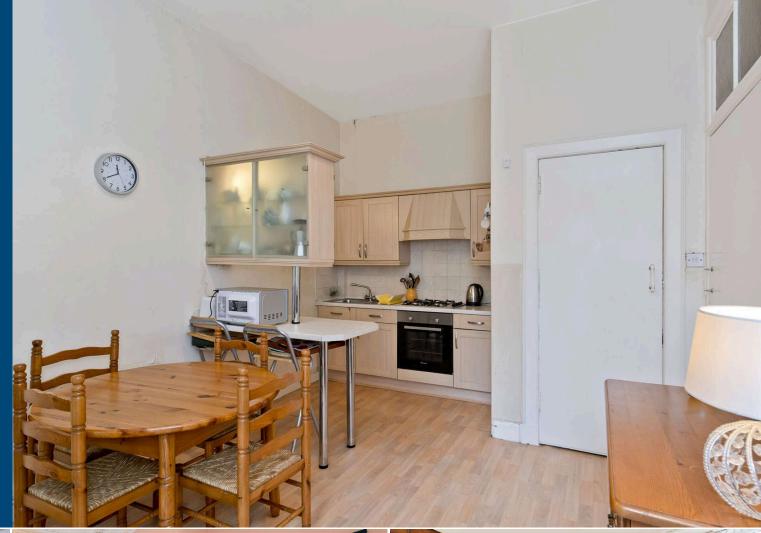

#### Traditional 3 bedroom main door flat with direct access to a lovely shared rear garden.

- Sitting room with bay window
- Dining room/kitchen
- Utility room
- 3 bedrooms
- Bathroom
- Requiring some upgrading
- Desirable residential area
- Well maintained shared garden
- Unrestricted on street parking
- Gas central heating & Double glazing

# About the Property

This traditional 3 bedroom main door flat offers bright accommodation complemented by high ceilings and charming period features. The property is located in the desirable residential area of Trinity and lies within easy reach of a variety of amenities. There is a lovely shared rear garden accessed directly from the kitchen/ dining room. Whilst the property would benefit from a degree of upgrading and modernisation, it offers great potential to create a wonderful home in this highly sought-after location.