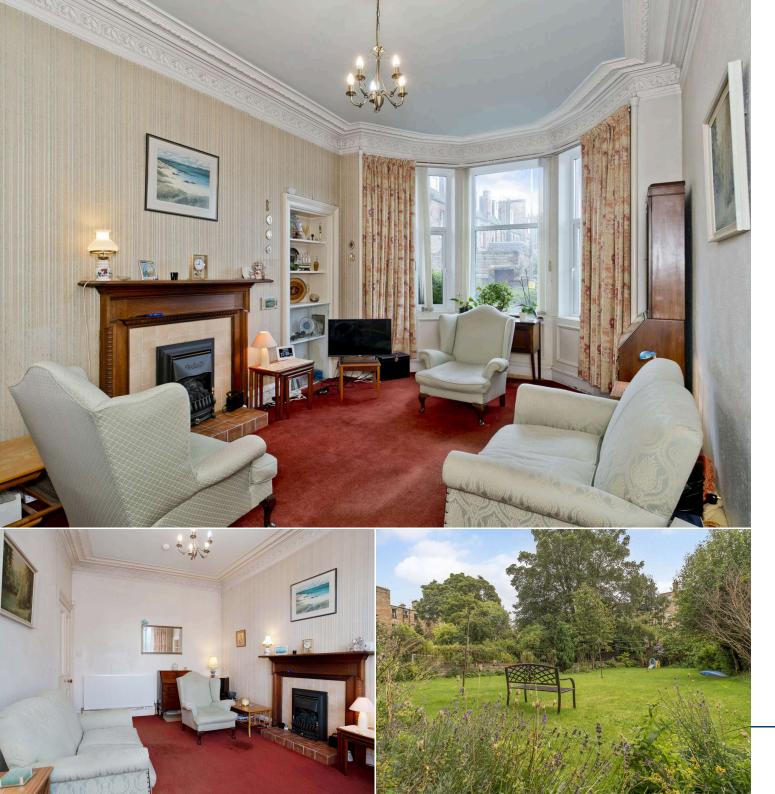

#### Traditional 3 bedroom main door flat with direct access to a lovely shared rear garden.

- Sitting room with bay window
- Dining room/kitchen
- Utility room
- 3 bedrooms
- Bathroom
- Requiring some upgrading
- Desirable residential area
- Well maintained shared garden
- Unrestricted on street parking
- Gas central heating & Double glazing

# About the Property

This traditional 3 bedroom main door flat offers bright accommodation complemented by high ceilings and charming period features. The property is located in the desirable residential area of Trinity and lies within easy reach of a variety of amenities. There is a lovely shared rear garden accessed directly from the kitchen/ dining room. Whilst the property would benefit from a degree of upgrading and modernisation, it offers great potential to create a wonderful home in this highly sought-after location.