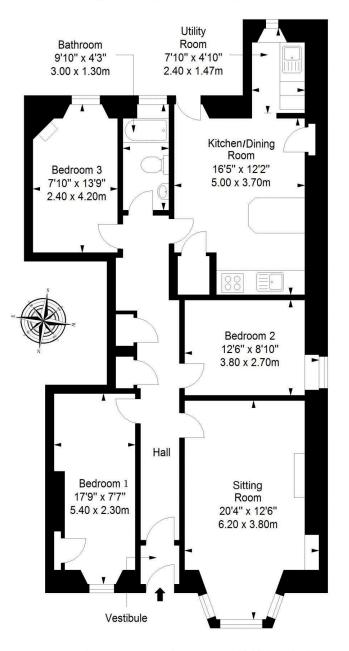

## Extras

All fitted floor and window coverings, light fittings, integrated oven and gas hob.

Ground Floor Approx. 95.2 sq. metres (1024.8 sq. feet)

Total area: approx. 95.2 sq. metres (1024.8 sq. feet)