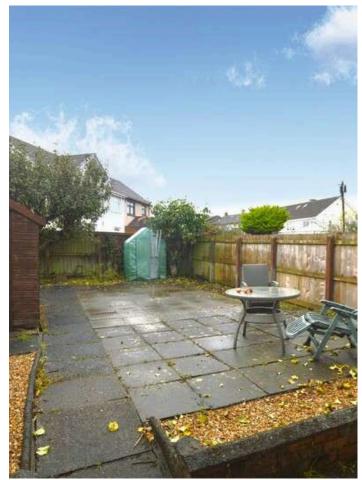

The property further benefits gas central heating, double glazing and storage space.

The front garden is laid in chips for easy maintenance, there is a driveway to the side of the house leading to a detached garage. The rear garden is laid in paving with a timber shed.