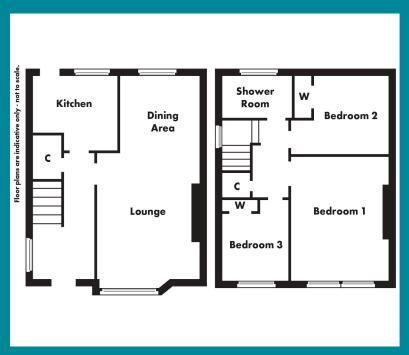

## 11 Mayfield Crescent

Taylor & Henderson are delighted to offer to the market this rarely available Semi Detached Villa located within a residential locale. The property on offer compromises Entrance Hallway, Bay Windowed Lounge open to Dining Room, Kitchen with door leading to the rear garden. Upstairs boasts 2 Double Bedrooms, Single Bedroom & Shower Room.

## **Measurements**

| Lounge      | 21'7 X 14'6 |
|-------------|-------------|
| Kitchen     | 9'5 X 8'1   |
| Bedroom 1   | 12'6 X 11'  |
| Bedroom 2   | 10'9 X 10'9 |
| Bedroom 3   | 8'9 X 7'5   |
| Shower Room | 7'4 X 4'5   |
|             |             |