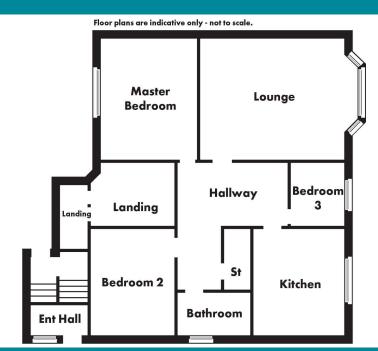

## 13a South Crescent Road

Taylor & Henderson are delighted to bring to the market this fabulous Upper Conversion over 2 Levels which forms part of a Detached Property, boasting prestigious shorefront location, with stunning, uninterrupted views across the Firth of Clyde to Arran, Heads of Ayr and Ailsa Craig. The most spacious, versatile accommodation on offer, which is in fresh decorative order throughout, comprises Entrance Porch with stairs to upper level, Study area with stairs to the Reception Area, Picture windowed Lounge with immaculate sea views, well-appointed fitted Dining Kitchen also with sea views. Master Bedroom with free standing wardrobes another spacious double bedroom and a 3rd single bedroom currently used as a snug/sitting room. Beautiful Family Bathroom with spa featured bath and over bath shower. Further features include double glazing, gas central heating, generous storage space and garage fitted with electricity. The private garden to the side of the front door is chipped with planters next to the steps access to the front door. The enclosed shared garden is chipped and offers off-street car parking to the left hand side for 2-3 vehicles and leads to the single garage. There is a boarded seating area in the rear corner surrounded by flowers, shrubs and trees. Ardrossan and nearby Saltcoats offer a range of local amenities including beach, local shops, supermarket, restaurants, schools, train station and bus services there is a regular ferry service to the Isle of Arran from Ardrossan. This excellent property is conveniently situated for all local amenities including road and regular rail links to Glasgow and all West Coast towns and thus is well located for travel throughout West Central Scotland.

## **Measurements**

| Lounge         | 19'2 x 15'8 |
|----------------|-------------|
| Dining Kitchen | 13'6 x 11'7 |
| Master Bedroom | 15'7 x 12'6 |
| Bedroom 2      | 13'6 x 12'4 |
| Bedroom 3      | 8'3 x 7'3   |
| Bathroom       | 9'9 x 5'5   |
| Study          | 10'1 x 8'4  |