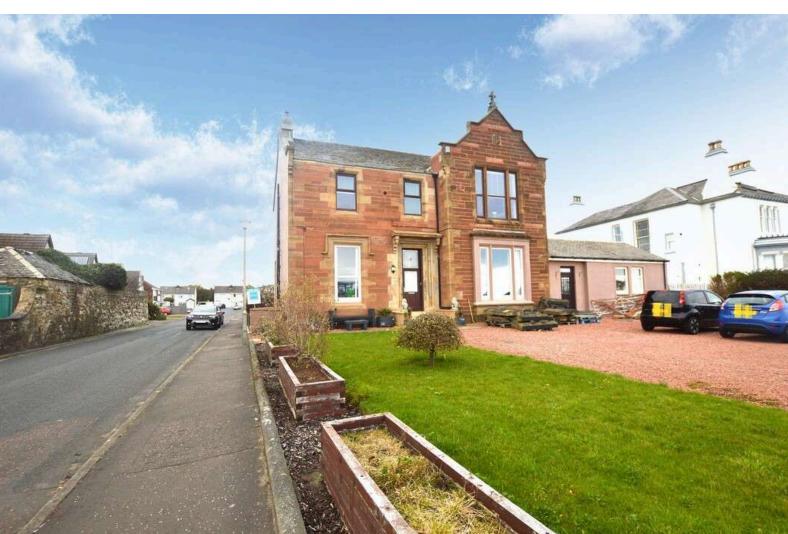

## **Detached Villa**

13a South Crescent Road, ARDROSSAN, KA22 8DY

## 13a South Crescent Road

Taylor & Henderson are delighted to bring to the market this fabulous Upper Conversion over 2 Levels which forms part of a Detached Property, boasting prestigious shorefront location, with stunning, uninterrupted views across the Firth of Clyde to Arran, Heads of Ayr and Ailsa Craig. The most spacious, versatile accommodation on offer, which is in fresh decorative order throughout, comprises Entrance Porch with stairs to upper level, Study area with stairs to the Reception Area, Picture windowed Lounge with immaculate sea views, well-appointed fitted Dining Kitchen also with sea views. Master Bedroom with free standing wardrobes another spacious double bedroom and a 3rd single bedroom currently used as a snug/sitting room. Beautiful Family Bathroom with spa featured bath and over bath shower. Further features include double glazing, gas central heating, generous storage space and garage fitted with electricity. The private garden to the side of the front door is chipped with planters next to the steps access to the front door. The enclosed shared garden is chipped and offers off-street car parking to the left hand side for 2-3 vehicles and leads to the single garage. There is a boarded seating area in the rear corner surrounded by flowers, shrubs and trees. Ardrossan and nearby Saltcoats offer a range of local amenities including beach, local shops, supermarket, restaurants, schools, train station and bus services there is a regular ferry service to the Isle of Arran from Ardrossan. This excellent property is conveniently situated for all local amenities including road and regular rail links to Glasgow and all West Coast towns and thus is well located for travel throughout West Central Scotland.