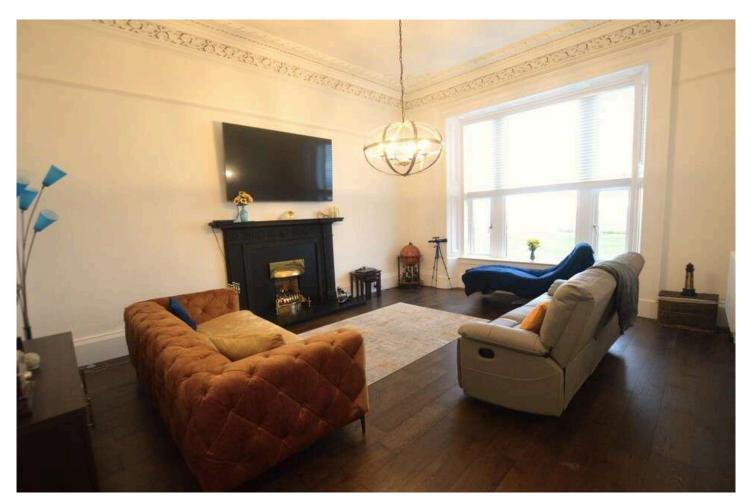

## 13a South Crescent Road

Taylor & Henderson are delighted to bring to the market this fabulous Upper Conversion over 2 Levels which forms part of a Detached Property, boasting prestigious shorefront location, with stunning, uninterrupted views across the Firth of Clyde to Arran, Heads of Ayr and Ailsa Craig. The most spacious, versatile accommodation on offer, which is in fresh decorative order throughout, comprises Entrance Porch with stairs to upper level, Study area with stairs to the Reception Area, Picture windowed Lounge with immaculate sea views, well-appointed fitted Dining Kitchen also with sea views. Master Bedroom with free standing wardrobes another spacious double bedroom and a 3rd single bedroom currently used as a snug/sitting room. Beautiful Family Bathroom with spa featured bath and over bath shower. Further features include double glazing, gas central heating, generous storage space and garage fitted with electricity. The private garden to the side of the front door is chipped with planters next to the steps access to the front door. The enclosed shared garden is chipped and offers off-street car parking to the left hand side for 2-3 vehicles and leads to the single garage. There is a boarded seating area in the rear corner surrounded by flowers, shrubs and trees. Ardrossan and nearby Saltcoats offer a range of local amenities including beach, local shops, supermarket, restaurants, schools, train station and bus services there is a regular ferry service to the Isle of Arran from Ardrossan. This excellent property is conveniently situated for all local amenities including road and regular rail links to Glasgow and all West Coast towns and thus is well located for travel throughout West Central Scotland.

## **Measurements**

| Lounge         | 19'2 x 15'8 |
|----------------|-------------|
| Dining Kitchen | 13'6 x 11'7 |
| Master Bedroom | 15'7 x 12'6 |
| Bedroom 2      | 13'6 x 12'4 |
| Bedroom 3      | 8'3 x 7'3   |
| Bathroom       | 9'9 x 5'5   |
| Study          | 10'1 x 8'4  |