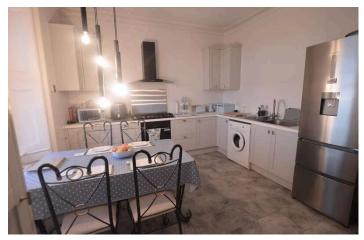

## 13a South Crescent Road

Taylor & Henderson are delighted to bring to the market this fabulous Upper Conversion over 2 Levels which forms part of a Detached Property, boasting prestigious shorefront location, with stunning, uninterrupted views across the Firth of Clyde to Arran, Heads of Ayr and Ailsa Craig. The most spacious, versatile accommodation on offer, which is in fresh decorative order throughout, comprises Entrance Porch with stairs to upper level, Study area with stairs to the Reception Area, Picture windowed Lounge with immaculate sea views, well-appointed fitted Dining Kitchen also with sea views. Master Bedroom with free standing wardrobes another spacious double bedroom and a 3rd single bedroom currently used as a snug/sitting room. Beautiful Family Bathroom with spa featured bath and over bath shower. Further features include double glazing, gas central heating, generous storage space and garage fitted with electricity. The private garden to the side of the front door is chipped with planters next to the steps access to the front door. The enclosed shared garden is chipped and offers off-street car parking to the left hand side for 2-3 vehicles and leads to the single garage. There is a boarded seating area in the rear corner surrounded by flowers, shrubs and trees. Ardrossan and nearby Saltcoats offer a range of local amenities including beach, local shops, supermarket, restaurants, schools, train station and bus services there is a regular ferry service to the Isle of Arran from Ardrossan. This excellent property is conveniently situated for all local amenities including road and regular rail links to Glasgow and all West Coast towns and thus is well located for travel throughout West Central Scotland.

## **Measurements**

| Lounge         | 19'2 x 15'8 |
|----------------|-------------|
| Dining Kitchen | 13'6 x 11'7 |
| Master Bedroom | 15'7 x 12'6 |
| Bedroom 2      | 13'6 x 12'4 |
| Bedroom 3      | 8'3 x 7'3   |
| Bathroom       | 9'9 x 5'5   |
| Study          | 10'1 x 8'4  |