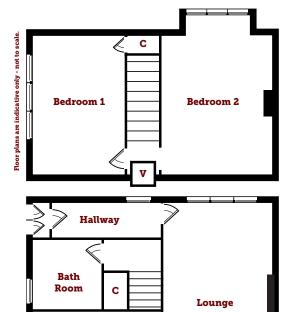

## 4 Charles Terrace

Corrigall Black proudly present to the market this wonderful project semidetached property situated in a quiet cul de sac in the tranquil, sought-after village of Kames. The property benefits from superb, substantial outdoor space and comprises kitchen, lounge, two double bedrooms, bathroom, and useful storage options. Brimming with potential, after refurbishment, this property will be a beautiful home that will appeal to a variety of purchasers. We strongly encourage early viewing to avoid disappointment and to fully appreciate the location and all the potential this property offers.

| 3.03 m X 1 m / 9′11″ X 3′3″ A.W.P      |
|----------------------------------------|
| 5.45 m X 3.03 m / 17'11" X 9'11" A.W.P |
| 3.58 m X 3.4 m / 11'9" X 11'2" A.W.P   |
| 4.44 m X 3.06 m / 14'7" X 10'0" A.W.P  |
| 3.9 m X 2.55 m / 12'10" X 8'4" A.W.P   |
| 2.08 m X 1.73 m / 6'10" X 5'8" A.W.P   |
|                                        |