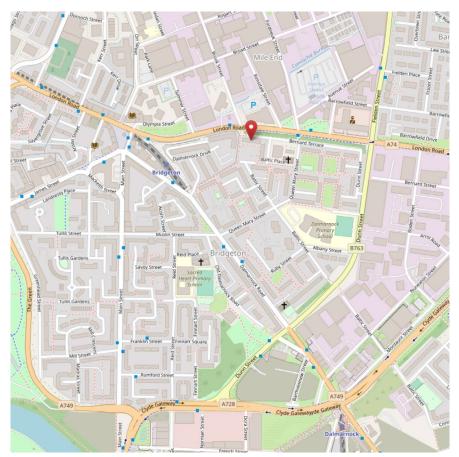

## **Travel Directions**

Travelling north along Dunn Street from the junction with Dalmarnock Road continuing toward London Road turn left before the junction with London Road into Bernard Path, immediately right and number 3 Bernard Terrace is in front, continue to the top of the cul-desac turning left toward London Road and number 61 is at the top on left.