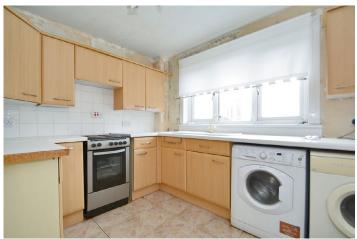

Security controlled access onto entrance, reception hall, near 19' lounge with aspects to both front and rear, breakfasting kitchen enjoying tree lined aspects to front, cloakroom/toilet comprising two piece suite. Upper level: four bedrooms, shower room and deep walk-in store. The property has a combination of both PVC and timber framed double glazing.

## **EPC Rating**

| N # |    |    |    |    |   |    |     |
|-----|----|----|----|----|---|----|-----|
| M   | ea | SI | ır | en | n | er | nts |

| Measurements       |                               |
|--------------------|-------------------------------|
| LOUNGE             | 18'9 (5.73m) x 10'10 (3.31m)  |
| KITCHEN            | 9'10 (3.00m) x 8'4 (2.56m)    |
| TOILET             | 5'5 (1.65m) x 3'7 (1.10m)     |
| <u>UPPER LEVEL</u> |                               |
| BEDROOM ONE        | 14'3 (4.37m) x 9'9 (3.98m)    |
| BEDROOM TWO        | 11'10 (3.61m) x 10'10 (3.31m) |
| BEDROOM THREE      | 11'5 (3.48m) x 10'10 (3.31m)  |
| BEDROOM FOUR       | 9'10 (3.01m) x 8'4 (2.56m)    |
| SHOWER ROOM        | 9'10 (3.01m) x 5'6 (1.67m)    |
|                    |                               |