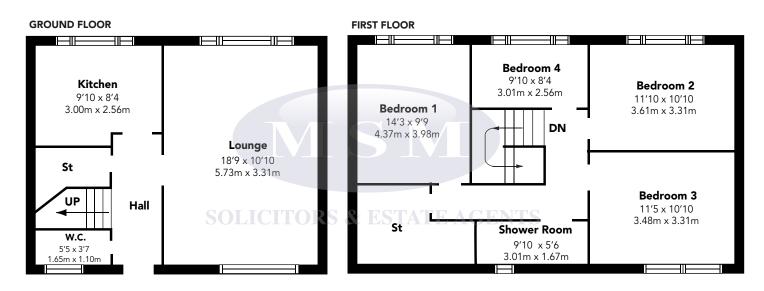

Security controlled access onto entrance, reception hall, near 19' lounge with aspects to both front and rear, breakfasting kitchen enjoying tree lined aspects to front, cloakroom/toilet comprising two piece suite. Upper level: four bedrooms, shower room and deep walk-in store. The property has a combination of both PVC and timber framed double glazing.

## **EPC Rating**

| N # |    |    |    |    |   |    |     |
|-----|----|----|----|----|---|----|-----|
| M   | ea | SI | ır | en | n | er | nts |

| Measurements       |                               |
|--------------------|-------------------------------|
| LOUNGE             | 18'9 (5.73m) x 10'10 (3.31m)  |
| KITCHEN            | 9'10 (3.00m) x 8'4 (2.56m)    |
| TOILET             | 5'5 (1.65m) x 3'7 (1.10m)     |
| <u>UPPER LEVEL</u> |                               |
| BEDROOM ONE        | 14'3 (4.37m) x 9'9 (3.98m)    |
| BEDROOM TWO        | 11'10 (3.61m) x 10'10 (3.31m) |
| BEDROOM THREE      | 11'5 (3.48m) x 10'10 (3.31m)  |
| BEDROOM FOUR       | 9'10 (3.01m) x 8'4 (2.56m)    |
| SHOWER ROOM        | 9'10 (3.01m) x 5'6 (1.67m)    |
|                    |                               |

Floorplans are indicative only - not to scale

Produced by Plushplans 🗖

Branches at: 51 Moss Street, Paisley PA1 1DR. Tel. 0141 889 6244 - 2 Bridgeton Cross, Bridgeton G40 1BW. Tel. 0141 554 8111 - 43 Crow Road, Partick G11 7SH. Tel. 0141 339 5252. The foregoing partiulars, whilst believed to be correct, are not warranted and do not form any part of any contract. Any third party will require to satisfy themselves on any matter relating to the property. We confirm plumbing, electric and heating systems have not been tested.