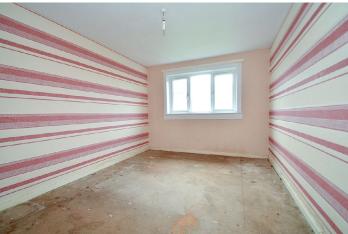

Security controlled access onto entrance, reception hall, near 19' lounge with aspects to both front and rear, breakfasting kitchen enjoying tree lined aspects to front, cloakroom/toilet comprising two piece suite. Upper level: four bedrooms, shower room and deep walk-in store. The property has a combination of both PVC and timber framed double glazing.

## **EPC Rating**

| N # |    |    |    |    |   |    |     |
|-----|----|----|----|----|---|----|-----|
| M   | ea | SI | ır | en | n | er | nts |

| Measurements       |                               |
|--------------------|-------------------------------|
| LOUNGE             | 18'9 (5.73m) x 10'10 (3.31m)  |
| KITCHEN            | 9'10 (3.00m) x 8'4 (2.56m)    |
| TOILET             | 5'5 (1.65m) x 3'7 (1.10m)     |
| <u>UPPER LEVEL</u> |                               |
| BEDROOM ONE        | 14'3 (4.37m) x 9'9 (3.98m)    |
| BEDROOM TWO        | 11'10 (3.61m) x 10'10 (3.31m) |
| BEDROOM THREE      | 11'5 (3.48m) x 10'10 (3.31m)  |
| BEDROOM FOUR       | 9'10 (3.01m) x 8'4 (2.56m)    |
| SHOWER ROOM        | 9'10 (3.01m) x 5'6 (1.67m)    |
|                    |                               |