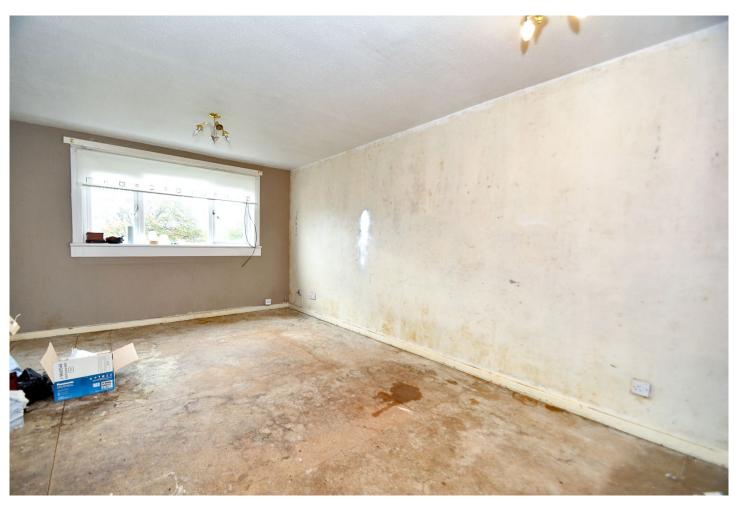

Security controlled access onto entrance, reception hall, near 19' lounge with aspects to both front and rear, breakfasting kitchen enjoying tree lined aspects to front, cloakroom/toilet comprising two piece suite. Upper level: four bedrooms, shower room and deep walk-in store. The property has a combination of both PVC and timber framed double glazing.

## **EPC Rating**

| N # |    |    |    |    |   |    |     |
|-----|----|----|----|----|---|----|-----|
| M   | ea | SI | ır | en | n | er | nts |

| Measurements       |                               |
|--------------------|-------------------------------|
| LOUNGE             | 18'9 (5.73m) x 10'10 (3.31m)  |
| KITCHEN            | 9'10 (3.00m) x 8'4 (2.56m)    |
| TOILET             | 5'5 (1.65m) x 3'7 (1.10m)     |
| <u>UPPER LEVEL</u> |                               |
| BEDROOM ONE        | 14'3 (4.37m) x 9'9 (3.98m)    |
| BEDROOM TWO        | 11'10 (3.61m) x 10'10 (3.31m) |
| BEDROOM THREE      | 11'5 (3.48m) x 10'10 (3.31m)  |
| BEDROOM FOUR       | 9'10 (3.01m) x 8'4 (2.56m)    |
| SHOWER ROOM        | 9'10 (3.01m) x 5'6 (1.67m)    |
|                    |                               |