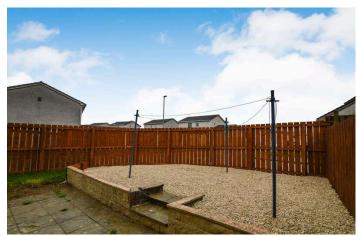

The property benefits from double glazing and gas central heating. The front & side garden is mainly laid in lawn with a driveway providing off street parking. The enclosed rear garden is paved with a decorative chipped area.