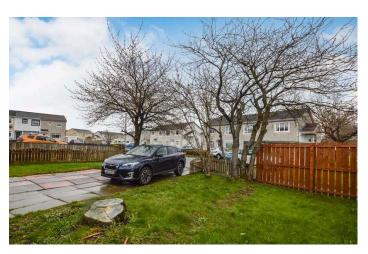

The property benefits from double glazing and gas central heating. The front & side garden is mainly laid in lawn with a driveway providing off street parking. The enclosed rear garden is paved with a decorative chipped area.