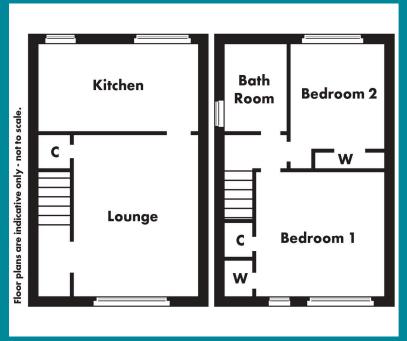

## **8 Loudon Crescent**

Taylor and Henderson are delighted to bring to the market this Semi Detached Villa boasting generous plot located within an extremely popular private residential pocket easy within walking distance to local amenities. The accommodation on offer comprises entrance hallway, Lounge, Breakfasting Kitchen with door leading to the rear garden. Upstairs boasts 2 Double Bedrooms and Bathroom.

## Measurements

 Reception Hallway

 Lounge
 13'8 x 10'7

 Breakfasting Kitchen
 13'9 x 7'5

 Bedroom 1
 10'8 x 10'7

 Bedroom 2
 10'8 x 7'7

 Bathroom
 7'6 x 5'9

Viewing Through solicitors on 01294 606700