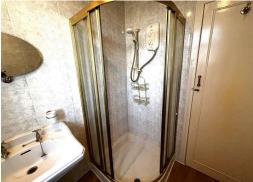

Accommodation Comprises: Entrance Vestibule with staircase leading to Top Landing with large storage cupboard - Lounge which has a front facing window and allows plenty of natural light - The Kitchen is entered via the lounge and boasts two large pantry cupboards - Shower Room housing two piece bathroom suite with vanity unit together with a separate shower cubicle - Bedroom One is a double bedroom located to the front of the property and offers storage - Bedroom Two is also a double bedroom with rear window and storage cupboard.

### **MEASUREMENTS**

Entrance Vestibule
Top Landing
Lounge
Kitchen
Bedroom 1
Bedroom 2
Shower Room

1.61 m x 1.39 m / 5'3" x 4'7" 3.25 m x 1.85 m / 10'8" x 6'1" 4.22 m x 4.14 m / 13'10" x 13'7" 3.04 m x 2.30 m / 10'0" x 7'7" 4.26 m x 3.36 m / 14'0" x 11'0" 3.09 m x 3.66 m / 10'2" x 12'0" 1.82 m x 1.96 m / 6'0" x 6'5"