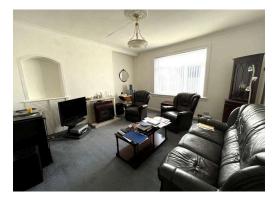

Accommodation Comprises: Entrance Vestibule with staircase leading to Top Landing with large storage cupboard - Lounge which has a front facing window and allows plenty of natural light - The Kitchen is entered via the lounge and boasts two large pantry cupboards - Shower Room housing two piece bathroom suite with vanity unit together with a separate shower cubicle - Bedroom One is a double bedroom located to the front of the property and offers storage - Bedroom Two is also a double bedroom with rear window and storage cupboard.

### **MEASUREMENTS**

Entrance Vestibule
Top Landing
Lounge
Kitchen
Bedroom 1
Bedroom 2
Shower Room

1.61 m x 1.39 m / 5'3" x 4'7" 3.25 m x 1.85 m / 10'8" x 6'1" 4.22 m x 4.14 m / 13'10" x 13'7" 3.04 m x 2.30 m / 10'0" x 7'7" 4.26 m x 3.36 m / 14'0" x 11'0" 3.09 m x 3.66 m / 10'2" x 12'0" 1.82 m x 1.96 m / 6'0" x 6'5"