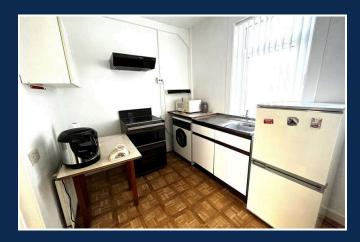

Accommodation Comprises: Entrance Vestibule with staircase leading to Top Landing with large storage cupboard - Lounge which has a front facing window and allows plenty of natural light - The Kitchen is entered via the lounge and boasts two large pantry cupboards - Shower Room housing two piece bathroom suite with vanity unit together with a separate shower cubicle - Bedroom One is a double bedroom located to the front of the property and offers storage - Bedroom Two is also a double bedroom with rear window and storage cupboard.

### **MEASUREMENTS**

Entrance Vestibule
Top Landing
Lounge
Kitchen
Bedroom 1
Bedroom 2
Shower Room

1.61 m x 1.39 m / 5'3" x 4'7" 3.25 m x 1.85 m / 10'8" x 6'1" 4.22 m x 4.14 m / 13'10" x 13'7" 3.04 m x 2.30 m / 10'0" x 7'7" 4.26 m x 3.36 m / 14'0" x 11'0" 3.09 m x 3.66 m / 10'2" x 12'0" 1.82 m x 1.96 m / 6'0" x 6'5"