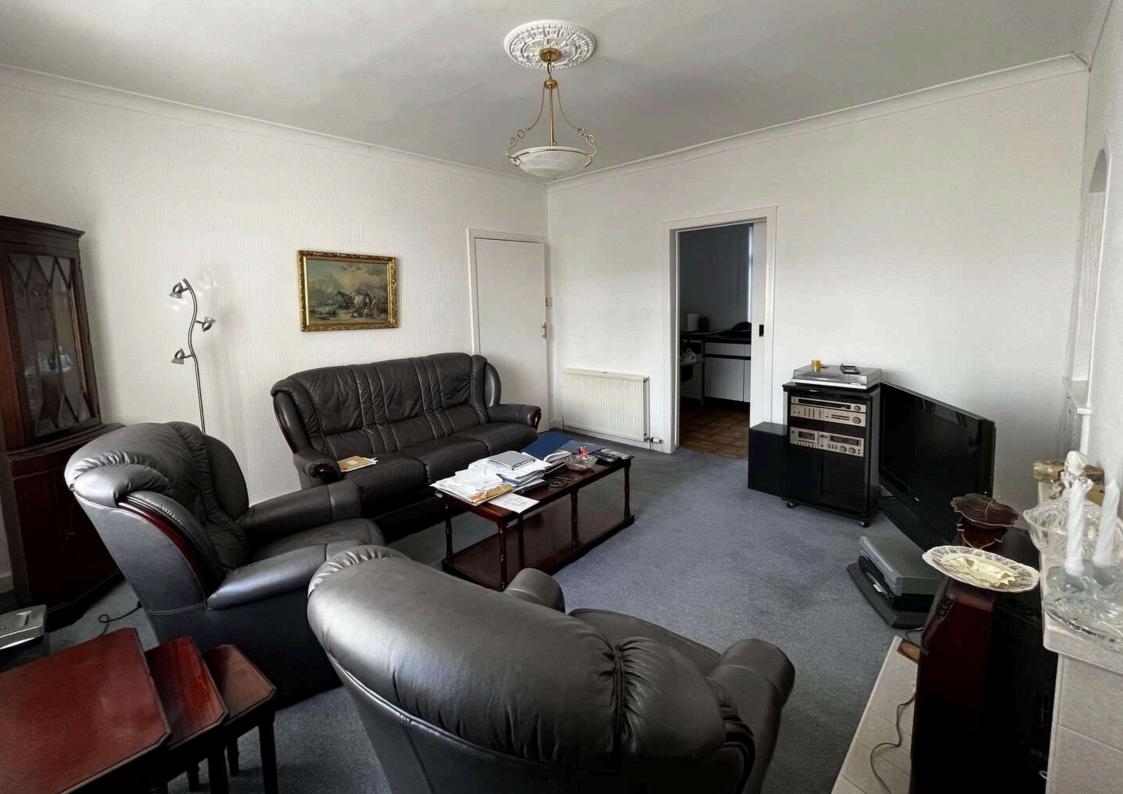

Accommodation Comprises: Entrance Vestibule with staircase leading to Top Landing with large storage cupboard - Lounge which has a front facing window and allows plenty of natural light - The Kitchen is entered via the lounge and boasts two large pantry cupboards - Shower Room housing two piece bathroom suite with vanity unit together with a separate shower cubicle - Bedroom One is a double bedroom located to the front of the property and offers storage - Bedroom Two is also a double bedroom with rear window and storage cupboard.

### **MEASUREMENTS**

Entrance Vestibule
Top Landing
Lounge
Kitchen
Bedroom 1
Bedroom 2
Shower Room

1.61 m x 1.39 m / 5'3" x 4'7" 3.25 m x 1.85 m / 10'8" x 6'1" 4.22 m x 4.14 m / 13'10" x 13'7" 3.04 m x 2.30 m / 10'0" x 7'7" 4.26 m x 3.36 m / 14'0" x 11'0" 3.09 m x 3.66 m / 10'2" x 12'0" 1.82 m x 1.96 m / 6'0" x 6'5"