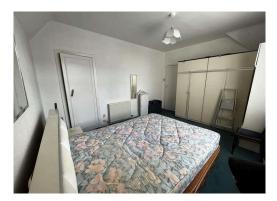

Accommodation Comprises: Entrance Vestibule with staircase leading to Top Landing with large storage cupboard - Lounge which has a front facing window and allows plenty of natural light - The Kitchen is entered via the lounge and boasts two large pantry cupboards - Shower Room housing two piece bathroom suite with vanity unit together with a separate shower cubicle - Bedroom One is a double bedroom located to the front of the property and offers storage - Bedroom Two is also a double bedroom with rear window and storage cupboard.

### **MEASUREMENTS**

Entrance Vestibule
Top Landing
Lounge
Kitchen
Bedroom 1
Bedroom 2
Shower Room

1.61 m x 1.39 m / 5'3" x 4'7" 3.25 m x 1.85 m / 10'8" x 6'1" 4.22 m x 4.14 m / 13'10" x 13'7" 3.04 m x 2.30 m / 10'0" x 7'7" 4.26 m x 3.36 m / 14'0" x 11'0" 3.09 m x 3.66 m / 10'2" x 12'0" 1.82 m x 1.96 m / 6'0" x 6'5"