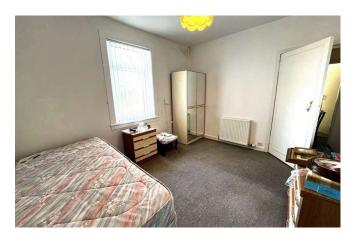

Accommodation Comprises: Entrance Vestibule with staircase leading to Top Landing with large storage cupboard - Lounge which has a front facing window and allows plenty of natural light - The Kitchen is entered via the lounge and boasts two large pantry cupboards - Shower Room housing two piece bathroom suite with vanity unit together with a separate shower cubicle - Bedroom One is a double bedroom located to the front of the property and offers storage - Bedroom Two is also a double bedroom with rear window and storage cupboard.

### **MEASUREMENTS**

Entrance Vestibule
Top Landing
Lounge
Kitchen
Bedroom 1
Bedroom 2
Shower Room

1.61 m x 1.39 m / 5'3" x 4'7" 3.25 m x 1.85 m / 10'8" x 6'1" 4.22 m x 4.14 m / 13'10" x 13'7" 3.04 m x 2.30 m / 10'0" x 7'7" 4.26 m x 3.36 m / 14'0" x 11'0" 3.09 m x 3.66 m / 10'2" x 12'0" 1.82 m x 1.96 m / 6'0" x 6'5"