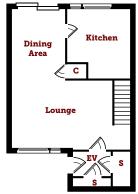

## 91 Sandhaven

Corrigall Black are delighted to present to the market this generous, end terrace, 2 bedroom property situated in the popular Sandhaven development in the village of Sandbank. The home comprises lounge open plan to dining area with patio doors leading out to the enclosed garden grounds, kitchen, shower room, two double bedrooms and a further room located off bedroom two that would be ideal as a study/home office or a child's play room. The property has fantastic storage options with multiple large cupboards and it also benefits from wonderful outdoor space. We anticipate keen interest in this property and recommend early viewing to avoid disappointment.

## Measurements

Entrance Vestibule 1.51 m X 0.8 m / 4'11" X 2'7" A.W.P Lounge/Dining 6.5 m X 5.75 m / 21'4" X 18'10" A.W.P Kitchen 3.22 m X 3.04 m / 10'7" X 10'0" A.W.P Bedroom 1 3.81 m X 3.23 m / 12'6" X 10'7" A.W.P Study 2.88 m X 1.78 m / 9'5" X 5'10" A.W.P Shower Room 2 4.28 m X 2.74 m / 14'1" X 9'0" A.W.P