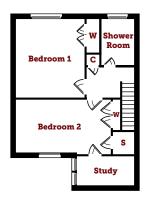

## 91 Sandhaven

Corrigall Black are delighted to present to the market this generous, end terrace, 2 bedroom property situated in the popular Sandhaven development in the village of Sandbank. The home comprises lounge open plan to dining area with patio doors leading out to the enclosed garden grounds, kitchen, shower room, two double bedrooms and a further room located off bedroom two that would be ideal as a study/home office or a child's play room. The property has fantastic storage options with multiple large cupboards and it also benefits from wonderful outdoor space. We anticipate keen interest in this property and recommend early viewing to avoid disappointment.

## Measurements

Entrance Vestibule 1.51 m X 0.8 m / 4'11" X 2'7" A.W.P Lounge/Dining 6.5 m X 5.75 m / 21'4" X 18'10" A.W.P Kitchen 3.22 m X 3.04 m / 10'7" X 10'0" A.W.P Bedroom 1 3.81 m X 3.23 m / 12'6" X 10'7" A.W.P Study 2.88 m X 1.78 m / 9'5" X 5'10" A.W.P Shower Room 2 4.28 m X 2.74 m / 14'1" X 9'0" A.W.P