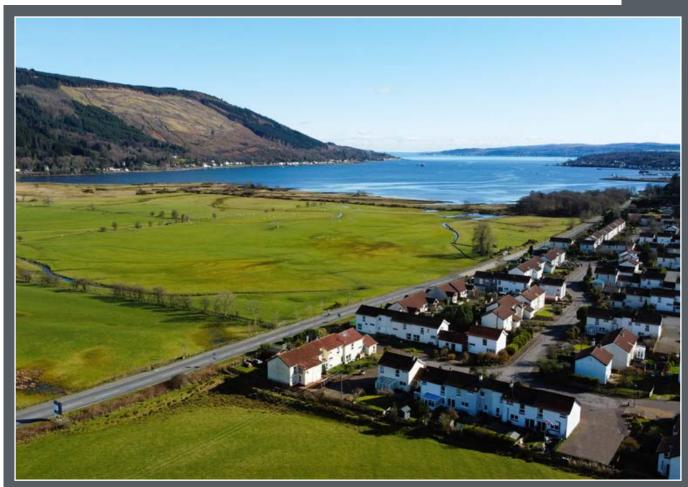

## The location

Sandbank is a lovely village situated on the Cowal Peninsula in Argyll. The area can be accessed by road or by ferry from Gourock to Dunoon. Sandbank village has its own primary school and play park as well as local shops, hotels, and pubs. The town of Dunoon, 2.5 miles away, offers a wide variety of further amenities including local hospital, GP surgeries, primary and secondary schools, supermarkets, cinema, crazy golf, swimming pool and an array of shops, pubs, and eateries. Dunoon is also home to the Burgh Hall, a renowned creative/cultural hub, and the Queens Hall, an outstanding venue for live events. The local area is enjoyed by outdoor enthusiasts and is a place of outstanding natural beauty that provides amazing opportunities to engage with nature.