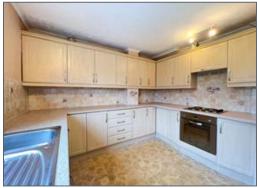

## 91 Sandhaven

Corrigall Black are delighted to present to the market this generous, end terrace, 2 bedroom property situated in the popular Sandhaven development in the village of Sandbank. The home comprises lounge open plan to dining area with patio doors leading out to the enclosed garden grounds, kitchen, shower room, two double bedrooms and a further room located off bedroom two that would be ideal as a study/home office or a child's play room. The property has fantastic storage options with multiple large cupboards and it also benefits from wonderful outdoor space. We anticipate keen interest in this property and recommend early viewing to avoid disappointment.

## Measurements

Entrance Vestibule 1.51 m X 0.8 m / 4'11" X 2'7" A.W.P Lounge/Dining 6.5 m X 5.75 m / 21'4" X 18'10" A.W.P Kitchen 3.22 m X 3.04 m / 10'7" X 10'0" A.W.P Bedroom 1 3.81 m X 3.23 m / 12'6" X 10'7" A.W.P Study 2.88 m X 1.78 m / 9'5" X 5'10" A.W.P Shower Room 2 4.28 m X 2.74 m / 14'1" X 9'0" A.W.P