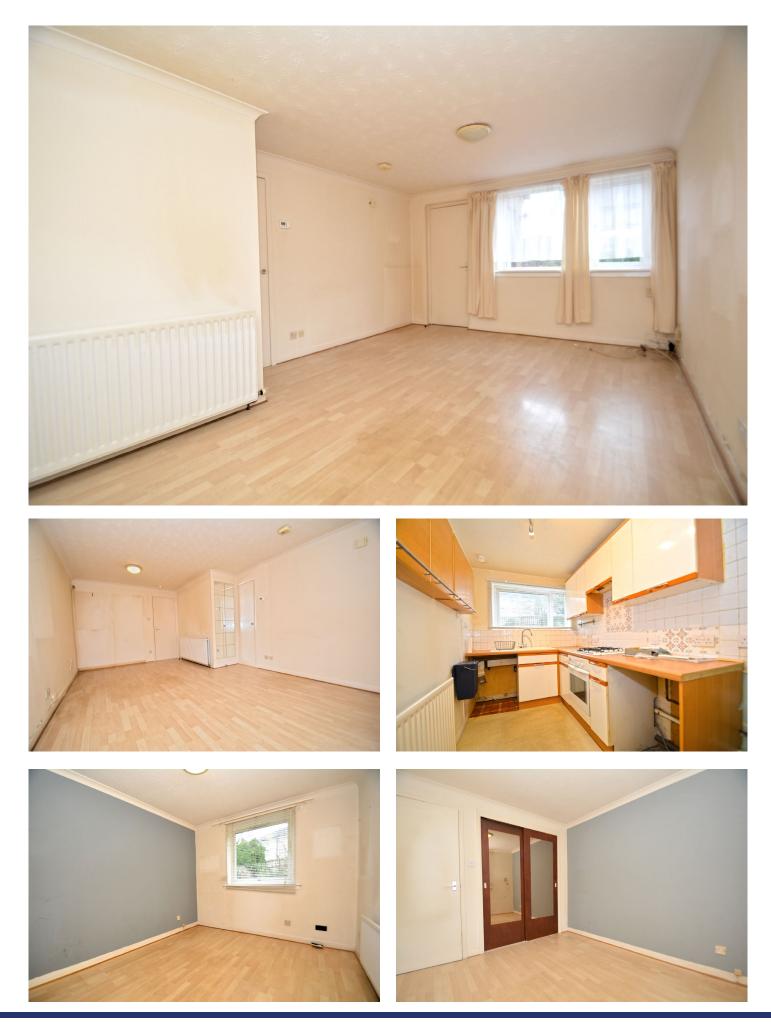

The property offers easily maintained accommodation with main door access. Oval double glazed and PVC panelled front door onto entrance hall, near 18' lounge with recessed storage cupboard, secondary hall with additional recessed storage cupboard, bedroom to rear overlooking garden and built-in fitted wardrobes, breakfasting kitchen at present comprising floor and wall mounted veneer fronted units with complimentary work tops, tiled splash back and colour co-ordinated oven, hob and hood, modern fitted shower room comprising three piece suite.

| EPC Rating   |                             |
|--------------|-----------------------------|
| Measurements |                             |
| LOUNGE       | 17'9 (5.41m) x 11'7 (3.53m) |
| BEDROOM      | 10'0 (3.06m) x 9'0 (2.74m)  |
| KITCHEN      | 10'0 (3.06m) x 6'2 (1.88m)  |
| SHOWER ROOM  | 6'2 (1.88m) x 5'8 (1.74m)   |
|              |                             |