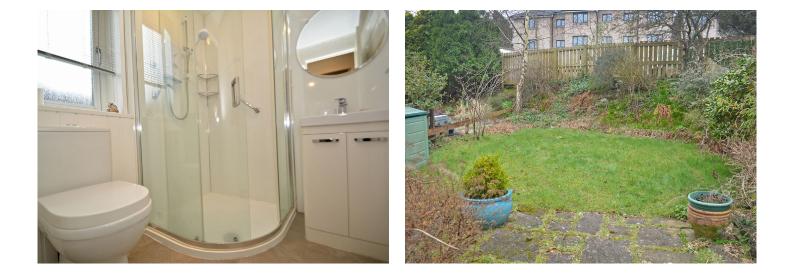

The property offers easily maintained accommodation with main door access. Oval double glazed and PVC panelled front door onto entrance hall, near 18' lounge with recessed storage cupboard, secondary hall with additional recessed storage cupboard, bedroom to rear overlooking garden and built-in fitted wardrobes, breakfasting kitchen at present comprising floor and wall mounted veneer fronted units with complimentary work tops, tiled splash back and colour co-ordinated oven, hob and hood, modern fitted shower room comprising three piece suite.

Private gardens. Residents and guest off street parking adjacent.

The property is convenient for good local amenities offered within the West End and is only minutes from Cleveden Road, Great Western Road and Maryhill Road with excellent public road transport and shopping.