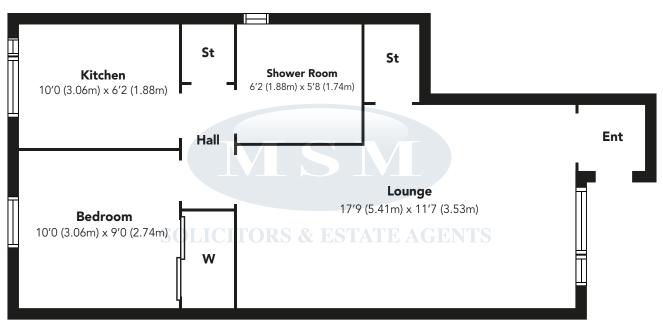

The property offers easily maintained accommodation with main door access. Oval double glazed and PVC panelled front door onto entrance hall, near 18' lounge with recessed storage cupboard, secondary hall with additional recessed storage cupboard, bedroom to rear overlooking garden and built-in fitted wardrobes, breakfasting kitchen at present comprising floor and wall mounted veneer fronted units with complimentary work tops, tiled splash back and colour co-ordinated oven, hob and hood, modern fitted shower room comprising three piece suite.

| EPC Rating   |                             |
|--------------|-----------------------------|
| Measurements |                             |
| LOUNGE       | 17'9 (5.41m) x 11'7 (3.53m) |
| BEDROOM      | 10'0 (3.06m) x 9'0 (2.74m)  |
| KITCHEN      | 10'0 (3.06m) x 6'2 (1.88m)  |
| SHOWER ROOM  | 6'2 (1.88m) x 5'8 (1.74m)   |
|              |                             |

#### Floorplans are indicative only - not to scale Produced by Plushplans 🕎

Branches at: 51 Moss Street, Paisley PA1 1DR. Tel. 0141 889 6244 - 2 Bridgeton Cross, Bridgeton G40 1BW. Tel. 0141 554 8111 - 43 Crow Road, Partick G11 7SH. Tel. 0141 339 5252. The foregoing partialars, whilst believed to be correct, are not warranted and do not form any part of any contract. Any third party will require to satisfy themselves on any matter relating to the property. We confirm plumbing, electric and heating systems have not been tested.