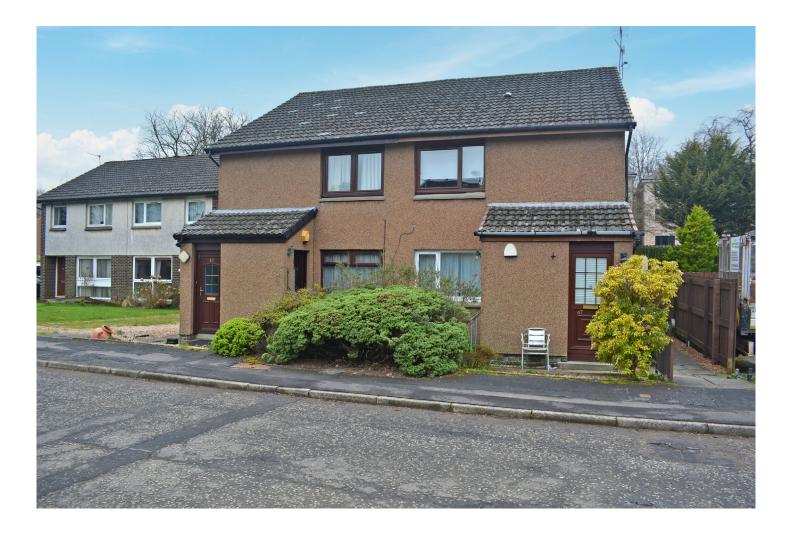

# LOWER COTTAGE FLAT 45 GRANDTULLY DRIVE, KELVINDALE G12 0DP OFFERS OVER £97,500

VIEWING By appointment with MSM Solicitors & Estate Agents, Tel: 0141 339 5252. Fax: 0141 339 4617.

### Description

Modern LOWER COTTAGE FLAT within popular and successful West End development. The property could benefit from some cosmetic improvement however at present has a specification to include gas central heating served by a Worcester boiler, replacement PVC double glazing and modern shower room.

The property offers easily maintained accommodation with main door access. Oval double glazed and PVC panelled front door onto entrance hall, near 18' lounge with recessed storage cupboard, secondary hall with additional recessed storage cupboard, bedroom to rear overlooking garden and built-in fitted wardrobes, breakfasting kitchen at present comprising floor and wall mounted veneer fronted units with complimentary work tops, tiled splash back and colour co-ordinated oven, hob and hood, modern fitted shower room comprising three piece suite.