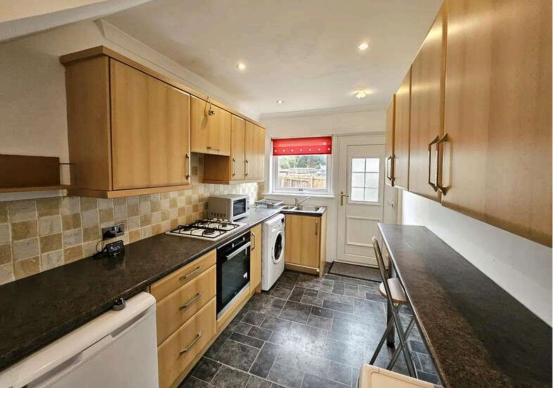

# 01294 60 2000

www.jascampbell.co.uk

Zoopla

Jas Campbell & Co Ltd are delighted to be marketing this rarely available Semi-Detached House located in this popular seaside town of Stevenston forming part of the 'Three Towns' conurbation. The house is conveniently placed for all amenities including Shops, Supermarkets, Library, Marina, Restaurants, Cafes, Community Hubs, Beach, Transport Links including road and rail Links to Glasgow, Largs and Ayr. This property would suit a range of buyers including first time buyers and as a buy to let. Ground Floor Accommodation Comprises: Hallway with under stairs storage - Breakfasting Kitchen open plan to the hallway. The washing machine, tumble tryer, fridge freezer, electric cooker and gas hob are included in the sale. There is a door to the enclosed rear garden which is mono-blocked for easy maintenance - Lounge boasting windows to both the front and rear flooding the room with natural light. First Floor Accommodation Comprises: Top Landing with loft hatch leading to floored loft space for more than ample storage facilities - Bathroom housing 3 piece suite with vanity unit and overhead power shower - Bedroom One with two front facing windows, built in mirrored wardrobes and a further storage cupboard - Bedroom Two is to the rear and hosts fitted wardrobe and further storage space. This property benefits from having Gas Central Heating and Double Glazing throughout. Monoblock front and rear gardens which can provide parking for two or more cars and a large and further private garden space to the rear of the garage. Internal viewing highly recommended.

### **MEASUREMENTS**

Hallway Lounge Kitchen Bathroom Bedroom 2 Bedroom 1 Top Landing 2.09 m x 1.32 m / 6'10" x 4'4" 5.58 m x 3.19 m / 18'4" x 10'6" 3.62 m x 2.21 m / 11'11" x 7'3" 2.00 m x 1.95 m / 6'7" x 6'5" 3.11 m x 2.83 m / 10'2" x 9'3" 4.16 m x 2.71 m / 13'8" x 8'11" 1.94 m x 0.93 m / 6'4" x 3'1"