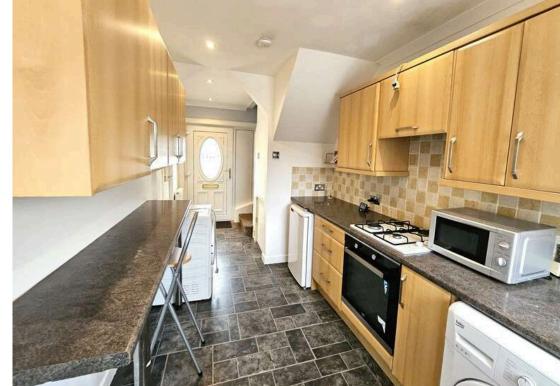

# 01294 60 2000

www.jascampbell.co.uk

Zoopla

Jas Campbell & Co Ltd are delighted to be marketing this rarely available Semi-Detached House located in this popular seaside town of Stevenston forming part of the 'Three Towns' conurbation. The house is conveniently placed for all amenities including Shops, Supermarkets, Library, Marina, Restaurants, Cafes, Community Hubs, Beach, Transport Links including road and rail Links to Glasgow, Largs and Ayr. This property would suit a range of buyers including first time buyers and as a buy to let. Ground Floor Accommodation Comprises: Hallway with under stairs storage - Breakfasting Kitchen open plan to the hallway. The washing machine, tumble tryer, fridge freezer, electric cooker and gas hob are included in the sale. There is a door to the enclosed rear garden which is mono-blocked for easy maintenance - Lounge boasting windows to both the front and rear flooding the room with natural light. First Floor Accommodation Comprises: Top Landing with loft hatch leading to floored loft space for more than ample storage facilities - Bathroom housing 3 piece suite with vanity unit and overhead power shower - Bedroom One with two front facing windows, built in mirrored wardrobes and a further storage cupboard - Bedroom Two is to the rear and hosts fitted wardrobe and further storage space. This property benefits from having Gas Central Heating and Double Glazing throughout. Monoblock front and rear gardens which can provide parking for two or more cars and a large and further private garden space to the rear of the garage. Internal viewing highly recommended.

### **MEASUREMENTS**

Hallway Lounge Kitchen Bathroom Bedroom 2 Bedroom 1 Top Landing 2.09 m x 1.32 m / 6'10" x 4'4" 5.58 m x 3.19 m / 18'4" x 10'6" 3.62 m x 2.21 m / 11'11" x 7'3" 2.00 m x 1.95 m / 6'7" x 6'5" 3.11 m x 2.83 m / 10'2" x 9'3" 4.16 m x 2.71 m / 13'8" x 8'11" 1.94 m x 0.93 m / 6'4" x 3'1"