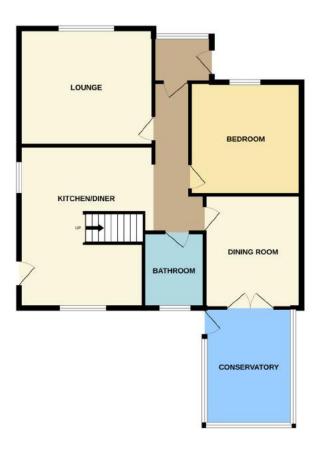

# Primrose ( Gordon

SOLICITORS AND ESTATE AGENTS

ESTABLISHED 1782

Room dimensions:

| Living Room  | 4.36m x 3.78m | (approx) |
|--------------|---------------|----------|
| Kitchen      | 4.87m x 5.61m | (approx) |
| Dining Room  | 3.74m x 3.12m | (approx) |
| Conservatory | 3.71m x 2.69m | (approx) |
| Bathroom     | 1.98m x 2.43m | (approx) |
| Bedroom1     | 3.60m x 3.48m | (approx) |
| Bedroom 2    | 3.20m x 2.92m | (approx) |
| Bedroom 3    | 2.21m x 6.52m | (approx) |
| Shower Room  | 2.16m x 1.81m | (approx) |
|              |               |          |

This spacious three bedroom semi-detached bungalow is situated in the Hardthorn area of Dumfries. The property is located 1.7 miles from Dumfries and Galloway Royal Infirmary and 1.4 miles from Dumfries town centre which offers a range of schools, supermarkets, cafes and leisure facilities as well as regular bus and rail connections throughout the region and further afield. The property benefits from double glazing and gas central heating throughout, garage and off-street parking. Viewings are highly recommended. The accommodation comprises: entrance porch and hallway; living room with feature log burner with brick surround and views to the front of the property; kitchen with floor and wall cupboards, integrated dishwasher, fridge, gas hob and electric oven, feature gas fire; dining room with feature log burner; good size conservatory; bedroom 1 is situated on the ground floor to the front of the property; bathroom with washhand basin and W.C.; the 1st floor compromises of bedroom 2 to the rear of the property with integrated wardrobe and drawers; bedroom 3 is a long narrow shape with coombed ceiling and skylight windows; shower room with washhand basin and W.C.; garage to the side of the property has power and lighting installed; the garden to the rear of the property is mostly grassed with slabbed seating area and separate area which has vegetable patch and greenhouse.

GROUND FLOOR 1ST FLOOR

Whitst every attempt has been made to ensure the accuracy of the floorplan costained here, measurements of doors, windows, norms and any other tiens are approximate and no responsibility is taken for any enror, ornsistin or mis-statement. This plan is for flaustratine purposes only and should be used as such by any prospective purchaser. The scheme is plan is to flaustratine purpose only and should be used as such by any prospective purchaser. The scheme is plan is a such as a