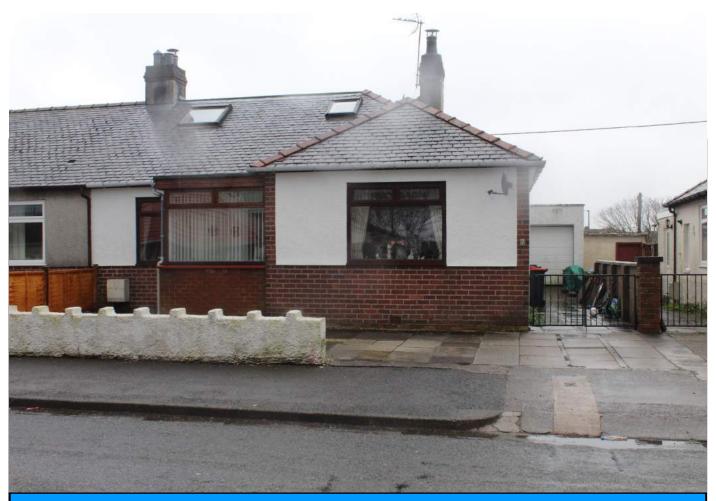

**GLENCAIRN, 7 HARDTHORN ROAD, DUMFRIES, DG2 9JG** 

PRICE: OFFERS OVER £190,000

This spacious three bedroom semi-detached bungalow is situated in the Hardthorn area of Dumfries. The property is located 1.7 miles from Dumfries and Galloway Royal Infirmary and 1.4 miles from Dumfries town centre which offers a range of schools, supermarkets, cafes and leisure facilities as well as regular bus and rail connections throughout the region and further afield. The property benefits from double glazing and gas central heating throughout, garage and off-street parking. Viewings are highly recommended. The accommodation comprises: entrance porch and hallway; living room with feature log burner with brick surround and views to the front of the property; kitchen with floor and wall cupboards, integrated dishwasher, fridge, gas hob and electric oven, feature gas fire; dining room with feature log burner; good size conservatory; bedroom 1 is situated on the ground floor to the front of the property; bathroom with washhand basin and W.C.; the 1st floor compromises of bedroom 2 to the rear of the property with integrated wardrobe and drawers; bedroom 3 is a long narrow shape with coombed ceiling and skylight windows; shower room with washhand basin and W.C.; garage to the side of the property has power and lighting installed; the garden to the rear of the property is mostly grassed with slabbed seating area and separate area which has vegetable patch and greenhouse.