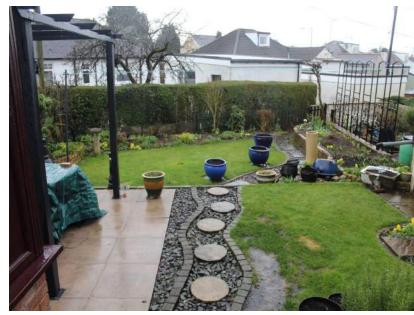

This spacious three bedroom semi-detached bungalow is situated in the Hardthorn area of Dumfries. The property is located 1.7 miles from Dumfries and Galloway Royal Infirmary and 1.4 miles from Dumfries town centre which offers a range of schools, supermarkets, cafes and leisure facilities as well as regular bus and rail connections throughout the region and further afield. The property benefits from double glazing and gas central heating throughout, garage and off-street parking. Viewings are highly recommended. The accommodation comprises: entrance porch and hallway; living room with feature log burner with brick surround and views to the front of the property; kitchen with floor and wall cupboards, integrated dishwasher, fridge, gas hob and electric oven, feature gas fire; dining room with feature log burner; good size conservatory; bedroom 1 is situated on the ground floor to the front of the property; bathroom with washhand basin and W.C.; the 1st floor compromises of bedroom 2 to the rear of the property with integrated wardrobe and drawers; bedroom 3 is a long narrow shape with coombed ceiling and skylight windows; shower room with washhand basin and W.C.; garage to the side of the property has power and lighting installed; the garden to the rear of the property is mostly grassed with slabbed seating area and separate area which has vegetable patch and greenhouse.