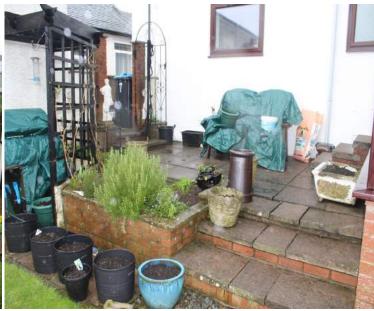

This spacious three bedroom semi-detached bungalow is situated in the Hardthorn area of Dumfries. The property is located 1.7 miles from Dumfries and Galloway Royal Infirmary and 1.4 miles from Dumfries town centre which offers a range of schools, supermarkets, cafes and leisure facilities as well as regular bus and rail connections throughout the region and further afield. The property benefits from double glazing and gas central heating throughout, garage and off-street parking. Viewings are highly recommended. The accommodation comprises: entrance porch and hallway; living room with feature log burner with brick surround and views to the front of the property; kitchen with floor and wall cupboards, integrated dishwasher, fridge, gas hob and electric oven, feature gas fire; dining room with feature log burner; good size conservatory; bedroom 1 is situated on the ground floor to the front of the property; bathroom with washhand basin and W.C.; the 1st floor compromises of bedroom 2 to the rear of the property with integrated wardrobe and drawers; bedroom 3 is a long narrow shape with coombed ceiling and skylight windows; shower room with washhand basin and W.C.; garage to the side of the property has power and lighting installed; the garden to the rear of the property is mostly grassed with slabbed seating area and separate area which has vegetable patch and greenhouse.