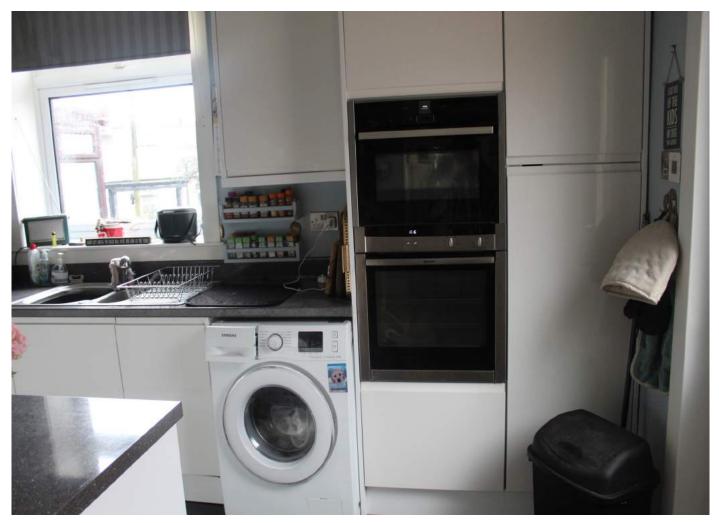

This spacious three bedroom semi-detached bungalow is situated in the Hardthorn area of Dumfries. The property is located 1.7 miles from Dumfries and Galloway Royal Infirmary and 1.4 miles from Dumfries town centre which offers a range of schools, supermarkets, cafes and leisure facilities as well as regular bus and rail connections throughout the region and further afield. The property benefits from double glazing and gas central heating throughout, garage and off-street parking. Viewings are highly recommended. The accommodation comprises: entrance porch and hallway; living room with feature log burner with brick surround and views to the front of the property; kitchen with floor and wall cupboards, integrated dishwasher, fridge, gas hob and electric oven, feature gas fire; dining room with feature log burner; good size conservatory; bedroom 1 is situated on the ground floor to the front of the property; bathroom with washhand basin and W.C.; the 1st floor compromises of bedroom 2 to the rear of the property with integrated wardrobe and drawers; bedroom 3 is a long narrow shape with coombed ceiling and skylight windows; shower room with washhand basin and W.C.; garage to the side of the property has power and lighting installed; the garden to the rear of the property is mostly grassed with slabbed seating area and separate area which has vegetable patch and greenhouse.