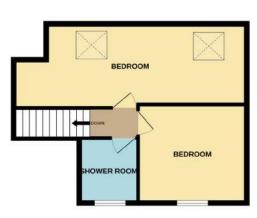

# Primrose ( Gordon

SOLICITORS AND ESTATE AGENTS

ESTABLISHED 1782

Room dimensions:

| Living Room  | 4.36m x 3.78m | (approx) |
|--------------|---------------|----------|
| Kitchen      | 4.87m x 5.61m | (approx) |
| Dining Room  | 3.74m x 3.12m | (approx) |
| Conservatory | 3.71m x 2.69m | (approx) |
| Bathroom     | 1.98m x 2.43m | (approx) |
| Bedroom1     | 3.60m x 3.48m | (approx) |
| Bedroom 2    | 3.20m x 2.92m | (approx) |
| Bedroom 3    | 2.21m x 6.52m | (approx) |
| Shower Room  | 2.16m x 1.81m | (approx) |
|              |               |          |

This spacious three bedroom semi-detached bungalow is situated in the Hardthorn area of Dumfries. The property is located 1.7 miles from Dumfries and Galloway Royal Infirmary and 1.4 miles from Dumfries town centre which offers a range of schools, supermarkets, cafes and leisure facilities as well as regular bus and rail connections throughout the region and further afield. The property benefits from double glazing and gas central heating throughout, garage and off-street parking. Viewings are highly recommended. The accommodation comprises: entrance porch and hallway; living room with feature log burner with brick surround and views to the front of the property; kitchen with floor and wall cupboards, integrated dishwasher, fridge, gas hob and electric oven, feature gas fire; dining room with feature log burner; good size conservatory; bedroom 1 is situated on the ground floor to the front of the property; bathroom with washhand basin and W.C.; the 1st floor compromises of bedroom 2 to the rear of the property with integrated wardrobe and drawers; bedroom 3 is a long narrow shape with coombed ceiling and skylight windows; shower room with washhand basin and W.C.; garage to the side of the property has power and lighting installed; the garden to the rear of the property is mostly grassed with slabbed seating area and separate area which has vegetable patch and greenhouse.

GROUND FLOOR 1ST FLOOR

Whitst every attempt has been made to ensure the accuracy of the floorplan costained here, measurements of doors, windows, norms and any other tiens are approximate and no responsibility is taken for any enror, ornsistin or mis-statement. This plan is for flaustratine purposes only and should be used as such by any prospective purchaser. The scheme is plan is to flaustratine purpose only and should be used as such by any prospective purchaser. The scheme is plan is a such as a