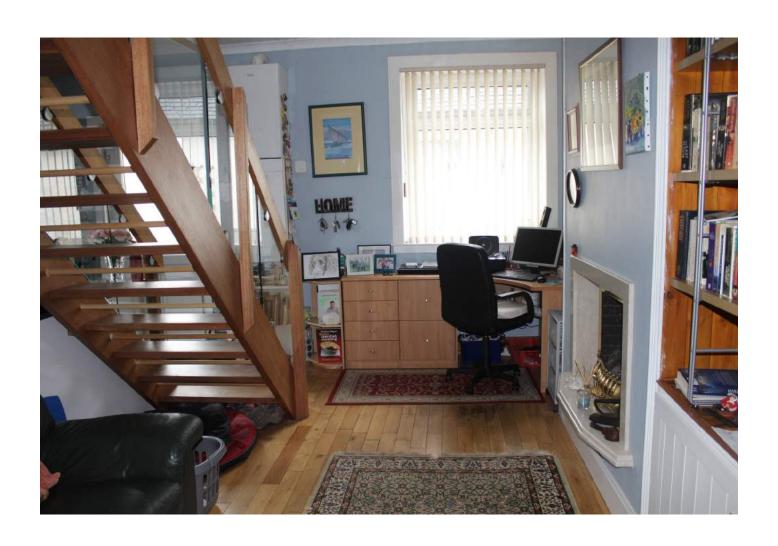

This spacious three bedroom semi-detached bungalow is situated in the Hardthorn area of Dumfries. The property is located 1.7 miles from Dumfries and Galloway Royal Infirmary and 1.4 miles from Dumfries town centre which offers a range of schools, supermarkets, cafes and leisure facilities as well as regular bus and rail connections throughout the region and further afield. The property benefits from double glazing and gas central heating throughout, garage and off-street parking. Viewings are highly recommended. The accommodation comprises: entrance porch and hallway; living room with feature log burner with brick surround and views to the front of the property; kitchen with floor and wall cupboards, integrated dishwasher, fridge, gas hob and electric oven, feature gas fire; dining room with feature log burner; good size conservatory; bedroom 1 is situated on the ground floor to the front of the property; bathroom with washhand basin and W.C.; the 1st floor compromises of bedroom 2 to the rear of the property with integrated wardrobe and drawers; bedroom 3 is a long narrow shape with coombed ceiling and skylight windows; shower room with washhand basin and W.C.; garage to the side of the property has power and lighting installed; the garden to the rear of the property is mostly grassed with slabbed seating area and separate area which has vegetable patch and greenhouse.