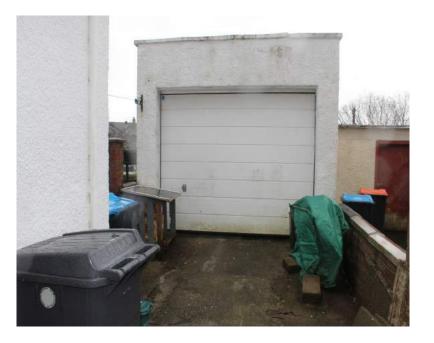

This spacious three bedroom semi-detached bungalow is situated in the Hardthorn area of Dumfries. The property is located 1.7 miles from Dumfries and Galloway Royal Infirmary and 1.4 miles from Dumfries town centre which offers a range of schools, supermarkets, cafes and leisure facilities as well as regular bus and rail connections throughout the region and further afield. The property benefits from double glazing and gas central heating throughout, garage and off-street parking. Viewings are highly recommended. The accommodation comprises: entrance porch and hallway; living room with feature log burner with brick surround and views to the front of the property; kitchen with floor and wall cupboards, integrated dishwasher, fridge, gas hob and electric oven, feature gas fire; dining room with feature log burner; good size conservatory; bedroom 1 is situated on the ground floor to the front of the property; bathroom with washhand basin and W.C.; the 1st floor compromises of bedroom 2 to the rear of the property with integrated wardrobe and drawers; bedroom 3 is a long narrow shape with coombed ceiling and skylight windows; shower room with washhand basin and W.C.; garage to the side of the property has power and lighting installed; the garden to the rear of the property is mostly grassed with slabbed seating area and separate area which has vegetable patch and greenhouse.