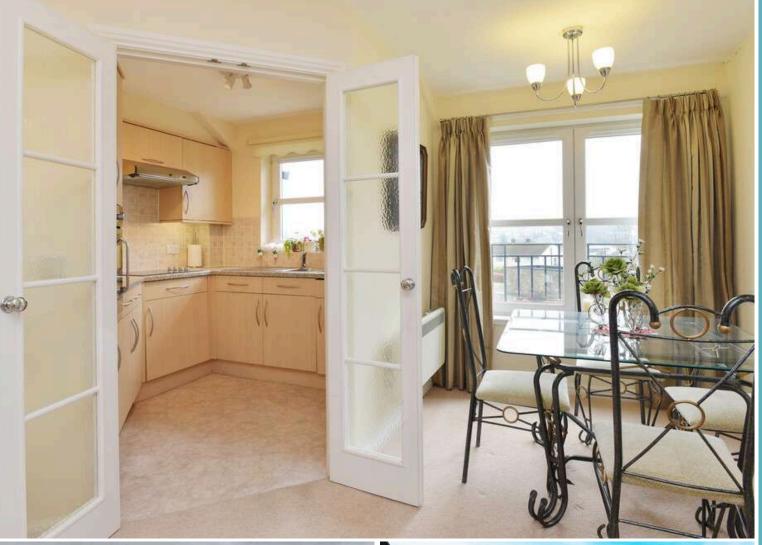

# Accommodation

Good sized entrance hallway with large storage area off

Large, bright lounge/dining area with fireplace

Modern kitchen with hob, oven and extractor fan these items are believed to be in good working order though their condition is not warranted

Spacious double bedroom with built in wardrobe

Shower room with large shower, wash basin and  $\mathbb{W}^{\mathbb{C}}$ 

Electric heating

Double glazing