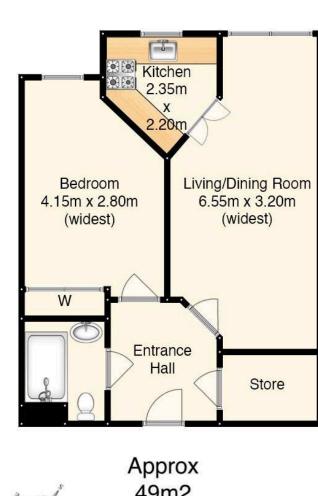

# Accommodation

Good sized entrance hallway with large storage area off

Large, bright lounge/dining area with fireplace

Modern kitchen with hob, oven and extractor fan these items are believed to be in good working order though their condition is not warranted

Spacious double bedroom with built in wardrobe

Shower room with large shower, wash basin and  $\mathbb{W}^{\mathbb{C}}$ 

Electric heating

Double glazing