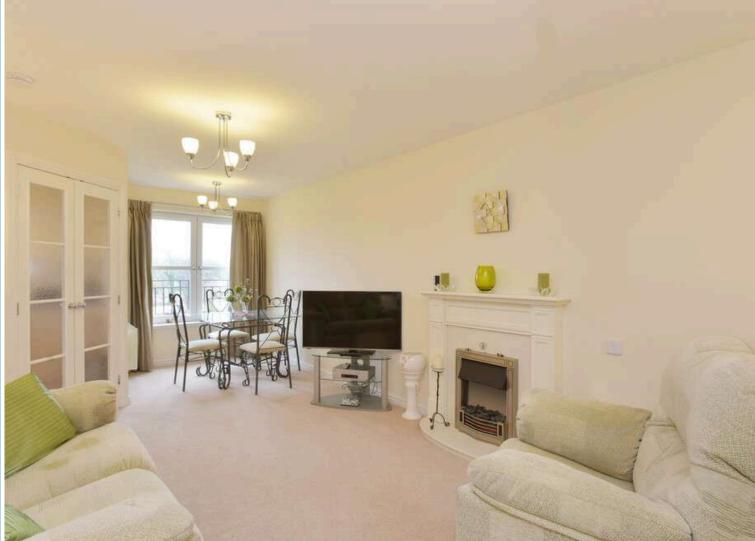

# Accommodation

Good sized entrance hallway with large storage area off

Large, bright lounge/dining area with fireplace

Modern kitchen with hob, oven and extractor fan these items are believed to be in good working order though their condition is not warranted