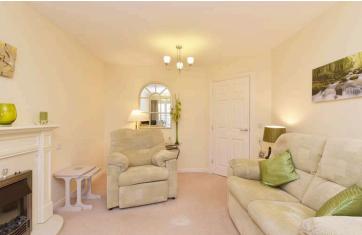

# Accommodation

Good sized entrance hallway with large storage area off

Large, bright lounge/dining area with fireplace

Modern kitchen with hob, oven and extractor fan these items are believed to be in good working order though their condition is not warranted