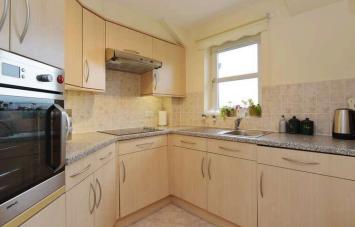

# Accommodation

Good sized entrance hallway with large storage area off

Large, bright lounge/dining area with fireplace

Modern kitchen with hob, oven and extractor fan these items are believed to be in good working order though their condition is not warranted