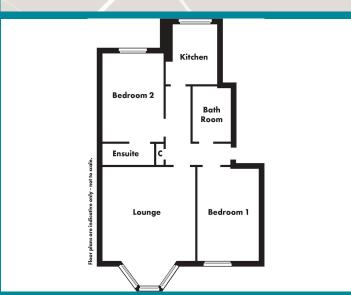

## 48c Stevenston Road

Taylor and Henderson are delighted to bring to the market this traditional first floor flat offering spacious wellproportioned accommodation, a five minute walk from Kilwinning railway station and conveniently situated for all local amenities. The accommodation in walk-in condition comprises reception hallway, bay windowed lounge, wellappointed newly fitted kitchen, newly fitted shower room and 2 double bedrooms (1 with En-Suite Shower Room). The property further benefits from double glazing, gas central heating, traditional features, new carpets throughout and each room has been freshly painted. The enclosed, generous private garden to the rear is laid with lawn with a selection of mature trees and shrubs. Kilwinning offers an array of local amenities to include primary and secondary schools, bus routes, local shops and within easy access of road and rail links to Glasgow and all West Coast towns and thus is well located for travel throughout west central Scotland. Kilwinning also has mainline train links with Glasgow to the north and Ayr to the south.

**Entrance Vestibule** Reception Hallway

Lounge Kitchen Bedroom 1 Bedroom 2 Ensuite

Bathroom

15' x 12' (into bay window) 8' x 8' (at widest points) 12' x 8' 11'10 x 8' 7' x 3

Viewing Through solicitors on 01294 606700