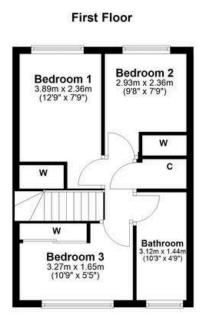

#### SITUATION

Located in this ever popular residential development constructed Lounge by MacTaggart and Mickel and known locally as the Glen, Sittingroom Shalom, 82 Glen Avenue is a fabulous unique semi-detached corner site villa that benefits from a superb on the level extension that adds a spacious living room, double bedroom and shower room to the original layout which now gives the property great appeal for a wide range of clients. The original villa also benefits from the addition of a conservatory overlooking the landscaped rear gardens. The accommodation comprises an entrance vestibule, lounge, dining room, kitchen, conservatory, living/ sitting room, double bedroom and shower room on the ground floor. On the first floor of the original layout there are three bedrooms and a bathroom.

The ground floor extension is accessed from the lounge where a front facing living/sitting room leads through an inner hallway to a beautiful double master bedroom with fitted wardrobe storage and a set of UPVC French doors which open to a split level timber deck in the rear gardens. The inner hallway also opens to a three piece shower room. On the upper landing there are three bedrooms all with built in wardrobe storage and a three piece bathroom. In addition to the above, the property has double glazing, gas central heating and driveway parking to the front. The south facing rear gardens feature a large split level timber deck, lawn and two well maintained sheds which are included in the sale.

#### **ROOM DIMENSIONS**

Kitchen Dinina Bedroom 1 Bedroom 2 Bedroom 3 Bedroom 4 Bathroom Shower Room Conservatory

#### **BURDENS**

The property is in Band D of the Council Tax.

4.75 m x 3.89 m / 15'7" x 12'9" 4.32 m x 3.99 m / 14'2" x 13'1" 2.31 m x 2.21 m / 7'7" x 7'3" 2.36 m x 3.10 m / 7'9" x 10'2" 3.91 m x 5.99 m / 12'10" x 19'8" 3.91 m x 2.34 m / 12'10" x 7'8" 2.36 m x 2.95 m / 7'9" x 9'8" 3.28 m x 2.21 m / 10'9" x 7'3" 3.12 m x 1.45 m / 10'3" x 4'9" 1.68 m x 1.73 m / 5'6" x 5'8" 4.95 m x 2.77 m / 16'3" x 9'1"