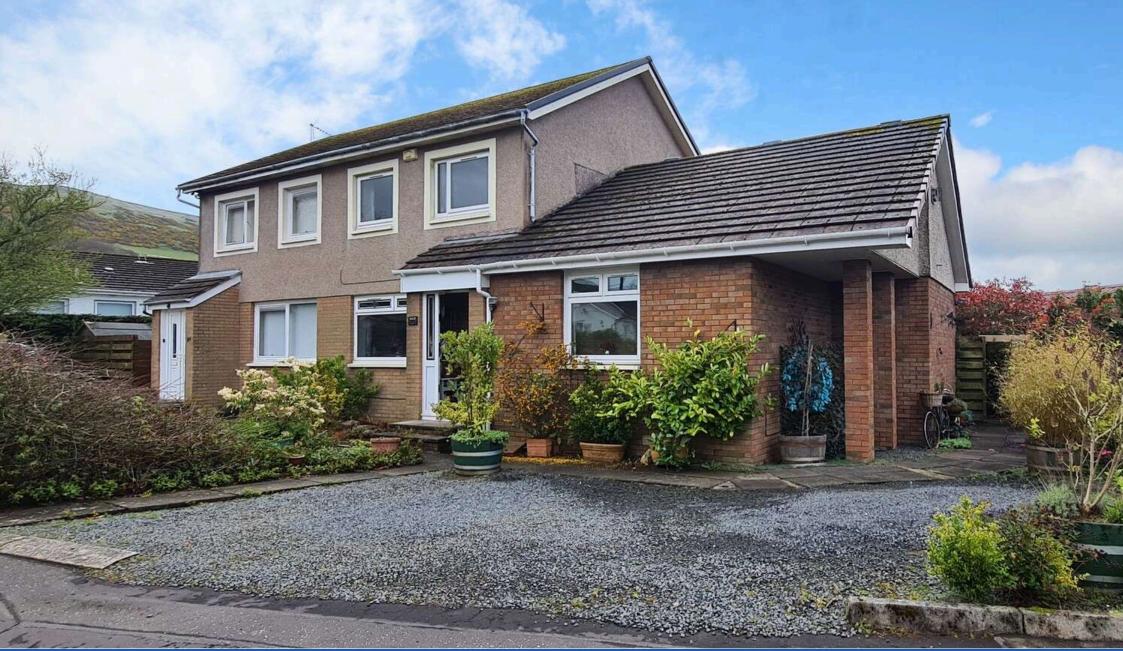

### Semi-detached House

#### SITUATION

Located in this ever popular residential development constructed Lounge by MacTaggart and Mickel and known locally as the Glen, Sittingroom Shalom, 82 Glen Avenue is a fabulous unique semi-detached corner site villa that benefits from a superb on the level extension that adds a spacious living room, double bedroom and shower room to the original layout which now gives the property great appeal for a wide range of clients. The original villa also benefits from the addition of a conservatory overlooking the landscaped rear gardens. The accommodation comprises an entrance vestibule, lounge, dining room, kitchen, conservatory, living/ sitting room, double bedroom and shower room on the ground floor. On the first floor of the original layout there are three bedrooms and a bathroom.

The property has driveway parking to the front and landscaped rear gardens with a southerly aspect. In more detail the accommodation comprises an entrance vestibule which opens to a spacious lounge. A door to the rear of the lounge gives access to a formal dining room. The kitchen is accessed from the dining room and is fitted with a range of wall and base units with freestanding appliances which may be included in the sale. The dining room gives access to the spacious conservatory which overlooks the rear gardens.