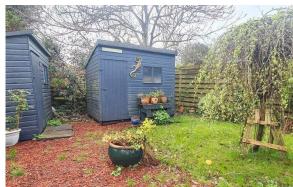

The ground floor extension is accessed from the lounge where a front facing living/sitting room leads through an inner hallway to a beautiful double master bedroom with fitted wardrobe storage and a set of UPVC French doors which open to a split level timber deck in the rear gardens. The inner hallway also opens to a three piece shower room. On the upper landing there are three bedrooms all with built in wardrobe storage and a three piece bathroom. In addition to the above, the property has double glazing, gas central heating and driveway parking to the front. The south facing rear gardens feature a large split level timber deck, lawn and two well maintained sheds which are included in the sale.