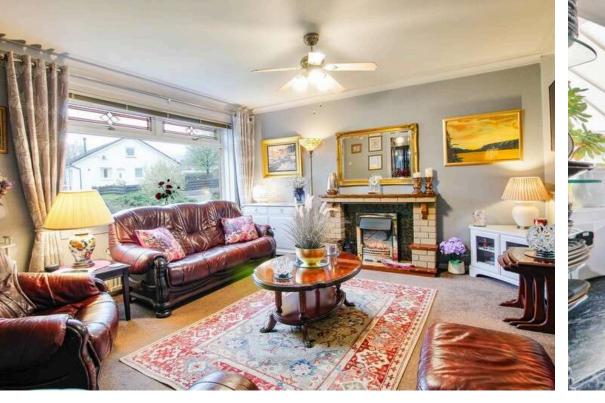

#### SITUATION

Located in this ever popular residential development constructed Lounge by MacTaggart and Mickel and known locally as the Glen, Sittingroom Shalom, 82 Glen Avenue is a fabulous unique semi-detached corner site villa that benefits from a superb on the level extension that adds a spacious living room, double bedroom and shower room to the original layout which now gives the property great appeal for a wide range of clients. The original villa also benefits from the addition of a conservatory overlooking the landscaped rear gardens. The accommodation comprises an entrance vestibule, lounge, dining room, kitchen, conservatory, living/ sitting room, double bedroom and shower room on the ground floor. On the first floor of the original layout there are three bedrooms and a bathroom.

The property has driveway parking to the front and landscaped rear gardens with a southerly aspect. In more detail the accommodation comprises an entrance vestibule which opens to a spacious lounge. A door to the rear of the lounge gives access to a formal dining room. The kitchen is accessed from the dining room and is fitted with a range of wall and base units with freestanding appliances which may be included in the sale. The dining room gives access to the spacious conservatory which overlooks the rear gardens.