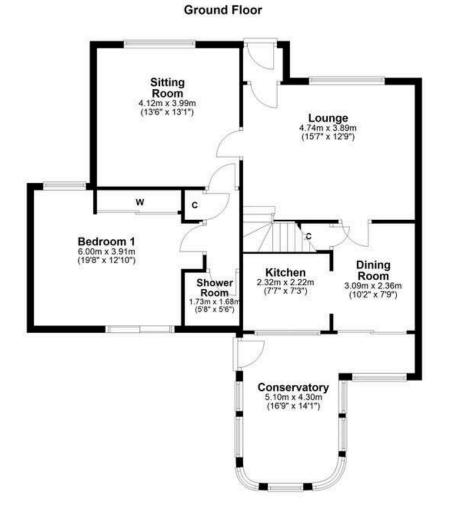

#### SITUATION

Located in this ever popular residential development constructed Lounge by MacTaggart and Mickel and known locally as the Glen, Sittingroom Shalom, 82 Glen Avenue is a fabulous unique semi-detached corner site villa that benefits from a superb on the level extension that adds a spacious living room, double bedroom and shower room to the original layout which now gives the property great appeal for a wide range of clients. The original villa also benefits from the addition of a conservatory overlooking the landscaped rear gardens. The accommodation comprises an entrance vestibule, lounge, dining room, kitchen, conservatory, living/ sitting room, double bedroom and shower room on the ground floor. On the first floor of the original layout there are three bedrooms and a bathroom.

The property has driveway parking to the front and landscaped rear gardens with a southerly aspect. In more detail the accommodation comprises an entrance vestibule which opens to a spacious lounge. A door to the rear of the lounge gives access to a formal dining room. The kitchen is accessed from the dining room and is fitted with a range of wall and base units with freestanding appliances which may be included in the sale. The dining room gives access to the spacious conservatory which overlooks the rear gardens.

The ground floor extension is accessed from the lounge where a front facing living/sitting room leads through an inner hallway to a beautiful double master bedroom with fitted wardrobe storage and a set of UPVC French doors which open to a split level timber deck in the rear gardens. The inner hallway also opens to a three piece shower room. On the upper landing there are three bedrooms all with built in wardrobe storage and a three piece bathroom. In addition to the above, the property has double glazing, gas central heating and driveway parking to the front. The south facing rear gardens feature a large split level timber deck, lawn and two well maintained sheds which are included in the sale.

#### **ROOM DIMENSIONS**

Kitchen Dinina Bedroom 1 Bedroom 2 Bedroom 3 Bedroom 4 Bathroom Shower Room Conservatory

#### **BURDENS**

The property is in Band D of the Council Tax.

4.75 m x 3.89 m / 15'7" x 12'9" 4.32 m x 3.99 m / 14'2" x 13'1" 2.31 m x 2.21 m / 7'7" x 7'3" 2.36 m x 3.10 m / 7'9" x 10'2" 3.91 m x 5.99 m / 12'10" x 19'8" 3.91 m x 2.34 m / 12'10" x 7'8" 2.36 m x 2.95 m / 7'9" x 9'8" 3.28 m x 2.21 m / 10'9" x 7'3" 3.12 m x 1.45 m / 10'3" x 4'9" 1.68 m x 1.73 m / 5'6" x 5'8" 4.95 m x 2.77 m / 16'3" x 9'1"