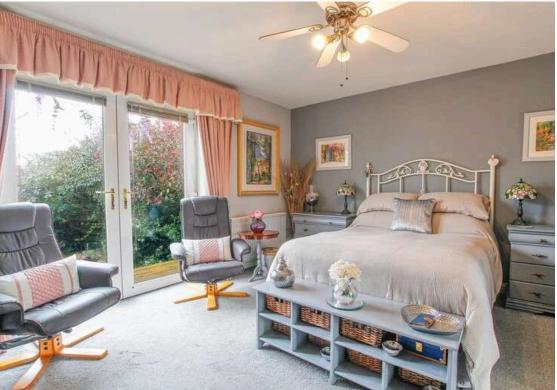

The ground floor extension is accessed from the lounge where a front facing living/sitting room leads through an inner hallway to a beautiful double master bedroom with fitted wardrobe storage and a set of UPVC French doors which open to a split level timber deck in the rear gardens. The inner hallway also opens to a three piece shower room. On the upper landing there are three bedrooms all with built in wardrobe storage and a three piece bathroom. In addition to the above, the property has double glazing, gas central heating and driveway parking to the front. The south facing rear gardens feature a large split level timber deck, lawn and two well maintained sheds which are included in the sale.