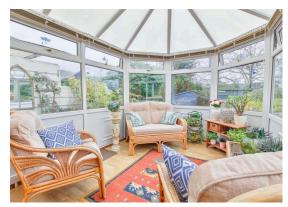

#### SITUATION

Located in this ever popular residential development constructed Lounge by MacTaggart and Mickel and known locally as the Glen, Sittingroom Shalom, 82 Glen Avenue is a fabulous unique semi-detached corner site villa that benefits from a superb on the level extension that adds a spacious living room, double bedroom and shower room to the original layout which now gives the property great appeal for a wide range of clients. The original villa also benefits from the addition of a conservatory overlooking the landscaped rear gardens. The accommodation comprises an entrance vestibule, lounge, dining room, kitchen, conservatory, living/ sitting room, double bedroom and shower room on the ground floor. On the first floor of the original layout there are three bedrooms and a bathroom.

The property has driveway parking to the front and landscaped rear gardens with a southerly aspect. In more detail the accommodation comprises an entrance vestibule which opens to a spacious lounge. A door to the rear of the lounge gives access to a formal dining room. The kitchen is accessed from the dining room and is fitted with a range of wall and base units with freestanding appliances which may be included in the sale. The dining room gives access to the spacious conservatory which overlooks the rear gardens.