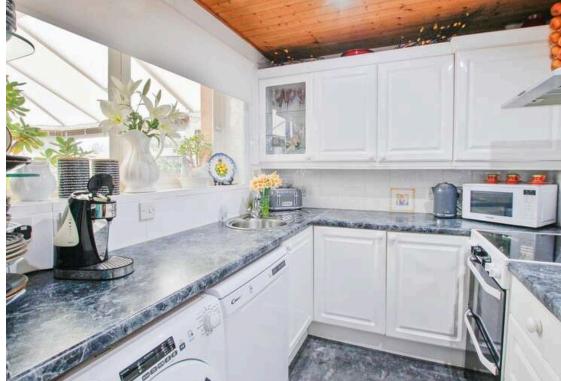

The property has driveway parking to the front and landscaped rear gardens with a southerly aspect. In more detail the accommodation comprises an entrance vestibule which opens to a spacious lounge. A door to the rear of the lounge gives access to a formal dining room. The kitchen is accessed from the dining room and is fitted with a range of wall and base units with freestanding appliances which may be included in the sale. The dining room gives access to the spacious conservatory which overlooks the rear gardens.