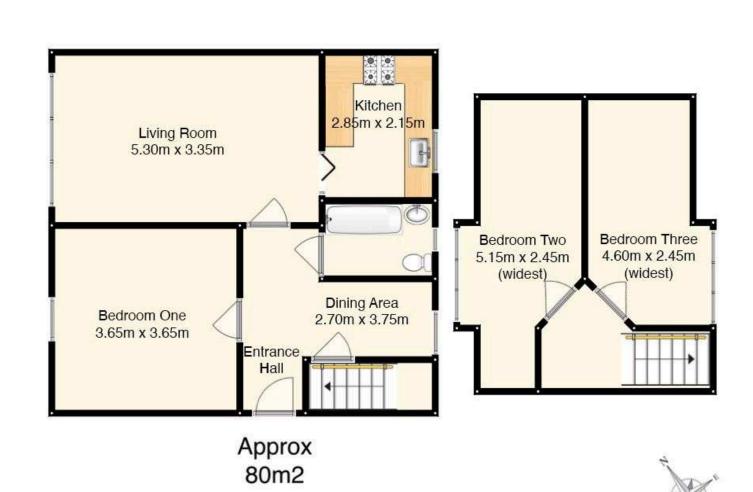

#### Accommodation

Large entrance hallway

Bright living roon

Kitchen with hob, oven, fridge/ freezer and washing machine: these items are believed to be in good working order though their condition is not warranted

Three bedrooms

Family bathroom with shower over bath

Private and communal gardens to the rear

Jnrestricted on-street parking

Double glazing

Gas central heating