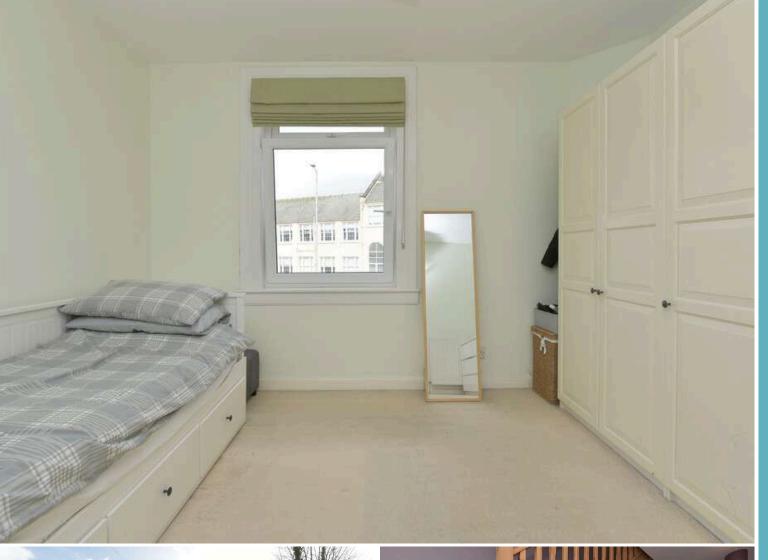

#### Accommodation

Large entrance hallway

Bright living roon

Kitchen with hob, oven, fridge/ freezer and washing machine: these items are believed to be in good working order though their condition is not warranted

Three bedrooms

Family bathroom with shower over bath

Private and communal gardens to the rear

Jnrestricted on-street parking

Double glazing

Gas central heating