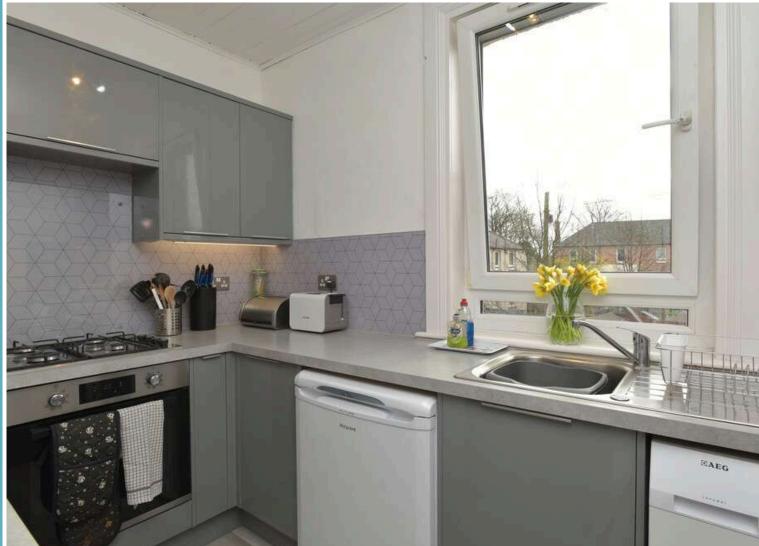

#### Accommodation

Large entrance hallway

Bright living roon

Kitchen with hob, oven, fridge/ freezer and washing machine: these items are believed to be in good working order though their condition is not warranted