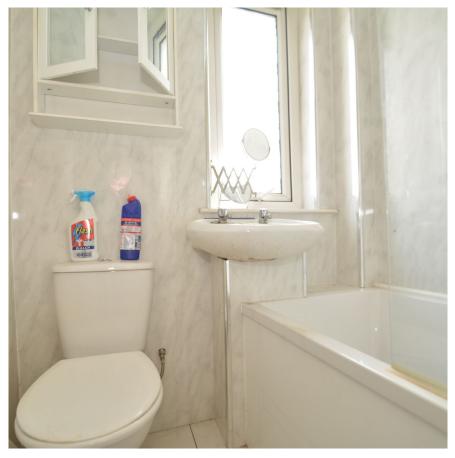

The property offers easily maintained yet well proportioned accommodation with gas central heating and double glazing, however does require a degree of internal improvement.

Private main door access onto entrance hall with stairs to upper reception hall with deep storage cupboard and good natural light to hall and stairwell provided by window to side, 15'6 x 13'6 lounge with shallow bay window to front enjoying tree lined outlook, access to breakfasting kitchen with windows to front and side. The preparation area comprises floor and wall mounted light wood veneer fronted units with complimentary work tops and splash back, tiled floor finish, chrome sockets and integrated oven, hob and hood, main bedroom to rear with built-in mirror wardrobes and shallow storage cupboard, additional double bedroom with deep cupboard (central heating boiler), modern fitted bathroom comprising three piece suite with electric shower above bath, full height wet wall panelling, tiled floor finish, ceiling lined in PVC with recessed downlights.