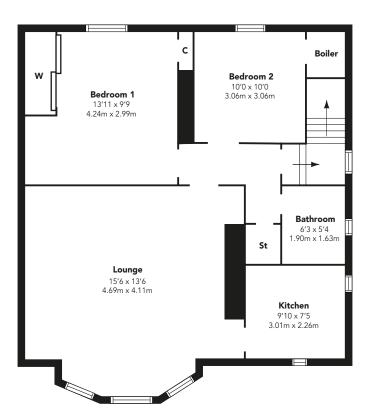

#### Measurements

| LOUNGE      | 15'6 (4.69m) x 13'6 (4.11m) |
|-------------|-----------------------------|
| KITCHEN     | 9'10 (3.01m) x 7'5 (2.26m)  |
| BEDROOM ONE | 13'11 (4.24m) x 9'9 (2.99m) |
| BEDROOM TWO | 10'0 (3.06m) x 10'0 (3.06m) |
| BATHROOM    | 6'3 (1.90m) x 5'4 (1.63m)   |

Floorplans are indicative only - not to scale Produced by Plushplans  $\triangle$ 

Branches at: 51 Moss Street, Paisley PA1 1DR. Tel. 0141 889 6244 - 2 Bridgeton Cross, Bridgeton G40 1BW. Tel. 0141 554 8111 - 43 Crow Road, Partick G11 7SH. Tel. 0141 339 5252. The foregoing partiulars, whilst believed to be correct, are not warranted and do not form any part of any contract. Any third party will require to satisfy themselves on any matter relating to the property. We confirm plumbing, electric and heating systems have not been tested.