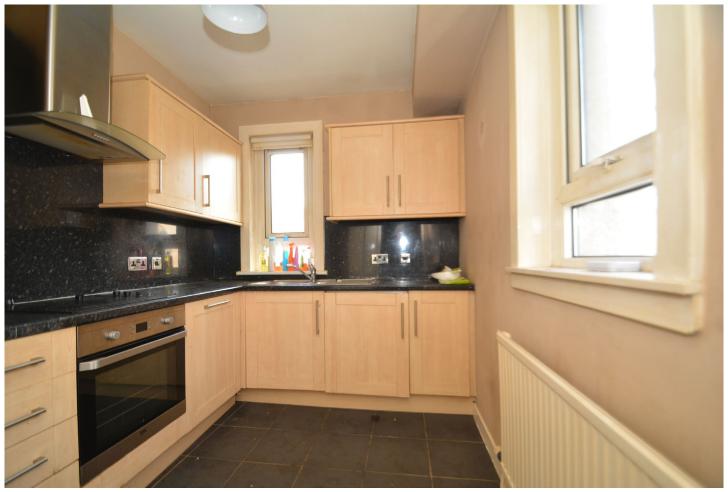

The property offers easily maintained yet well proportioned accommodation with gas central heating and double glazing, however does require a degree of internal improvement.

Private main door access onto entrance hall with stairs to upper reception hall with deep storage cupboard and good natural light to hall and stairwell provided by window to side, 15'6 x 13'6 lounge with shallow bay window to front enjoying tree lined outlook, access to breakfasting kitchen with windows to front and side. The preparation area comprises floor and wall mounted light wood veneer fronted units with complimentary work tops and splash back, tiled floor finish, chrome sockets and integrated oven, hob and hood, main bedroom to rear with built-in mirror wardrobes and shallow storage cupboard, additional double bedroom with deep cupboard (central heating boiler), modern fitted bathroom comprising three piece suite with electric shower above bath, full height wet wall panelling, tiled floor finish, ceiling lined in PVC with recessed downlights.

#### Measurements

| LOUNGE      | 15'6 (4.69m) x 13'6 (4.11m) |
|-------------|-----------------------------|
| KITCHEN     | 9'10 (3.01m) x 7'5 (2.26m)  |
| BEDROOM ONE | 13'11 (4.24m) x 9'9 (2.99m) |
| BEDROOM TWO | 10'0 (3.06m) x 10'0 (3.06m) |
| BATHROOM    | 6'3 (1.90m) x 5'4 (1.63m)   |