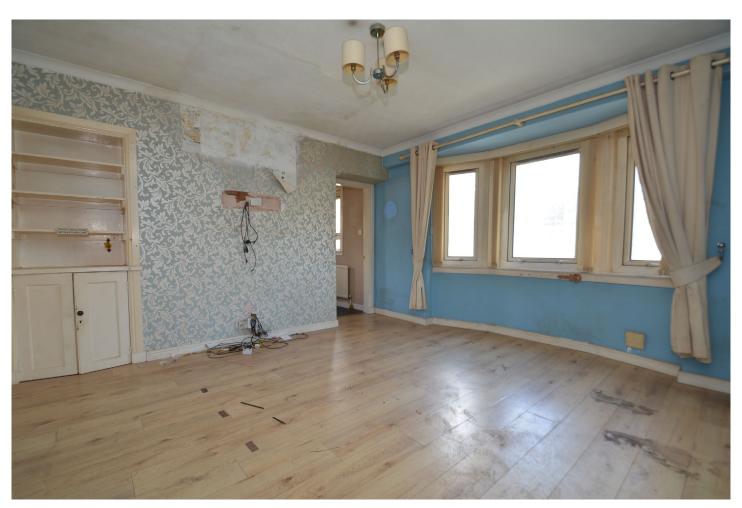

The property offers easily maintained yet well proportioned accommodation with gas central heating and double glazing, however does require a degree of internal improvement.

Private main door access onto entrance hall with stairs to upper reception hall with deep storage cupboard and good natural light to hall and stairwell provided by window to side, 15'6 x 13'6 lounge with shallow bay window to front enjoying tree lined outlook, access to breakfasting kitchen with windows to front and side. The preparation area comprises floor and wall mounted light wood veneer fronted units with complimentary work tops and splash back, tiled floor finish, chrome sockets and integrated oven, hob and hood, main bedroom to rear with built-in mirror wardrobes and shallow storage cupboard, additional double bedroom with deep cupboard (central heating boiler), modern fitted bathroom comprising three piece suite with electric shower above bath, full height wet wall panelling, tiled floor finish, ceiling lined in PVC with recessed downlights.

#### Measurements

| LOUNGE      | 15'6 (4.69m) x 13'6 (4.11m) |
|-------------|-----------------------------|
| KITCHEN     | 9'10 (3.01m) x 7'5 (2.26m)  |
| BEDROOM ONE | 13'11 (4.24m) x 9'9 (2.99m) |
| BEDROOM TWO | 10'0 (3.06m) x 10'0 (3.06m) |
| BATHROOM    | 6'3 (1.90m) x 5'4 (1.63m)   |