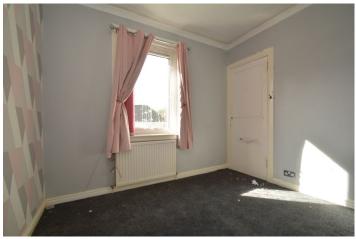

The property offers easily maintained yet well proportioned accommodation with gas central heating and double glazing, however does require a degree of internal improvement.

Private main door access onto entrance hall with stairs to upper reception hall with deep storage cupboard and good natural light to hall and stairwell provided by window to side, 15'6 x 13'6 lounge with shallow bay window to front enjoying tree lined outlook, access to breakfasting kitchen with windows to front and side. The preparation area comprises floor and wall mounted light wood veneer fronted units with complimentary work tops and splash back, tiled floor finish, chrome sockets and integrated oven, hob and hood, main bedroom to rear with built-in mirror wardrobes and shallow storage cupboard, additional double bedroom with deep cupboard (central heating boiler), modern fitted bathroom comprising three piece suite with electric shower above bath, full height wet wall panelling, tiled floor finish, ceiling lined in PVC with recessed downlights.