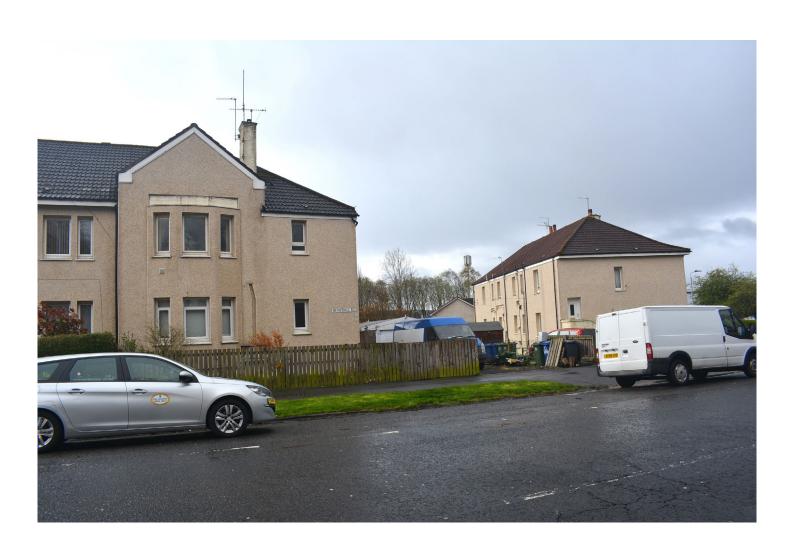

## **Description**

MAIN DOOR FIRST FLOOR FLAT within two storey terrace, externally refurbished enjoying tree lined aspects and nearby Renfrew Road, Paisley Central Retail Park, the Abbotsinch Retail Park, Town Centre and access to the motorway.

There is a modern single car garage and driveway to the side of the property which belongs to this property. There is also access to a communal drying green area to the rear.

- First Floor Flat
- Near excellent amenities
- 15'6 x 13'6 lounge
- 2 double bedrooms
- Gas central heating/double glazing
- Single car garage, off street parking