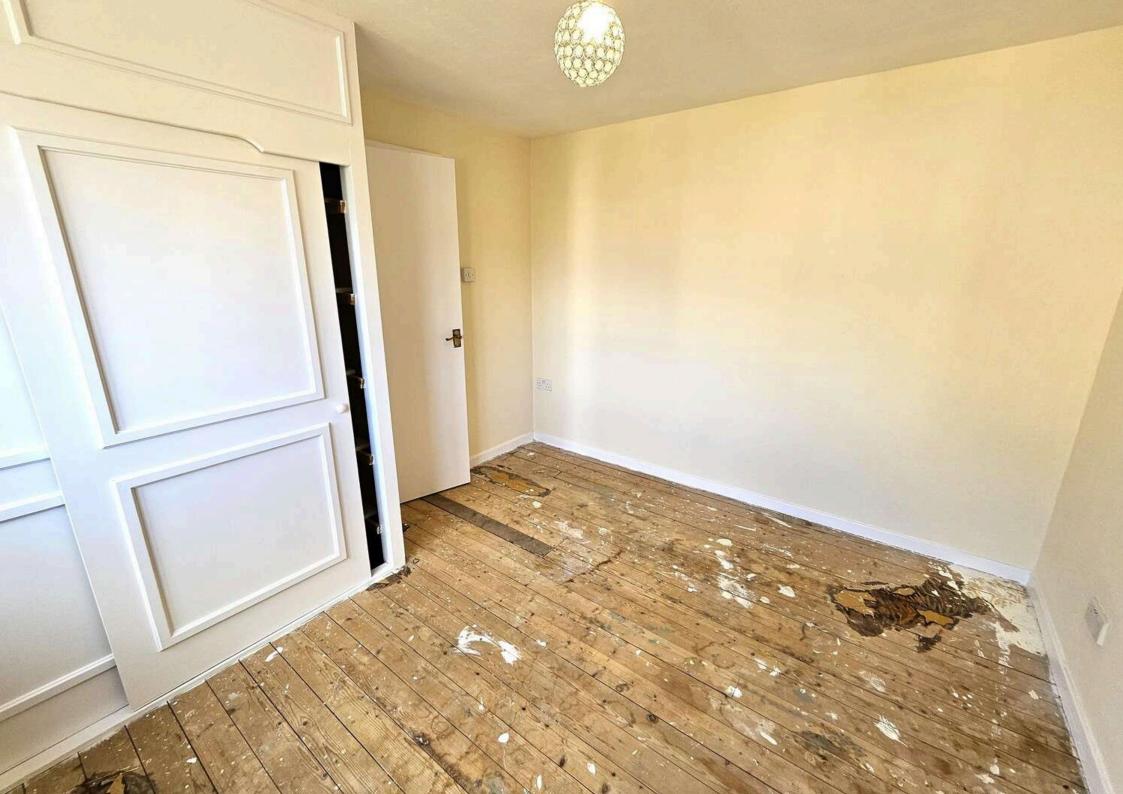

First Floor Comprises: Top landing offering access to the bedrooms and bathroom - Bedroom One is front facing and offers storage - Bedroom Two is rear facing hosting fitted wardrobes - Rear facing Bathroom with a three piece suite and Trion Shower over the bath.