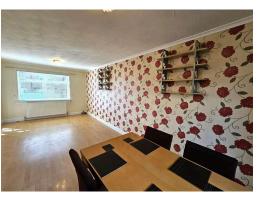

Ground Floor Comprises: Entrance Hallway housing storage cupboard - Dining Lounge boasting a window to the front garden together with French doors to the rear garden flooding the room with natural light - The Kitchen is entered via the dining area and has a fridge freezer, washing machine, gas cooker, dishwasher and tumble dryer included in the sale.

## **MEASUREMENTS**

| Hallway       | 2.69 m x 2.08 m / 8'10" x 6'10"  |
|---------------|----------------------------------|
| Dining Lounge | 6.36 m x 3.04 m / 20'10" x 10'0" |
| Kitchen       | 3.52 m x 2.55 m / 11'7" x 8'4"   |
| Bedroom 1     | 4.03 m x 3.70 m / 13'3" x 12'2"  |
| Bedroom 2     | 3.50 m x 3.02 m / 11'6" x 9'11"  |
| Bathroom      | 1.89 m x 1.67 m / 6'2" x 5'6"    |
| Top Landing   | 2.05 m x 1.06 m / 6'9" x 3'6"    |