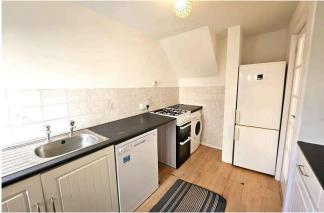

Ground Floor Comprises: Entrance Hallway housing storage cupboard - Dining Lounge boasting a window to the front garden together with French doors to the rear garden flooding the room with natural light - The Kitchen is entered via the dining area and has a fridge freezer, washing machine, gas cooker, dishwasher and tumble dryer included in the sale.