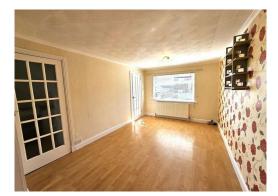

Ground Floor Comprises: Entrance Hallway housing storage cupboard - Dining Lounge boasting a window to the front garden together with French doors to the rear garden flooding the room with natural light - The Kitchen is entered via the dining area and has a fridge freezer, washing machine, gas cooker, dishwasher and tumble dryer included in the sale.

## **MEASUREMENTS**

| Hallway       | 2.69 m x 2.08 m / 8'10" x 6'10"  |
|---------------|----------------------------------|
| Dining Lounge | 6.36 m x 3.04 m / 20'10" x 10'0" |
| Kitchen       | 3.52 m x 2.55 m / 11'7" x 8'4"   |
| Bedroom 1     | 4.03 m x 3.70 m / 13'3" x 12'2"  |
| Bedroom 2     | 3.50 m x 3.02 m / 11'6" x 9'11"  |
| Bathroom      | 1.89 m x 1.67 m / 6'2" x 5'6"    |
| Top Landing   | 2.05 m x 1.06 m / 6'9" x 3'6"    |