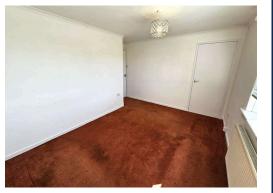

First Floor Comprises: Top landing offering access to the bedrooms and bathroom - Bedroom One is front facing and offers storage - Bedroom Two is rear facing hosting fitted wardrobes - Rear facing Bathroom with a three piece suite and Trion Shower over the bath.

## **MEASUREMENTS**

| Hallway       | 2.69 m x 2.08 m / 8'10" x 6'10"  |
|---------------|----------------------------------|
| Dining Lounge | 6.36 m x 3.04 m / 20'10" x 10'0" |
| Kitchen       | 3.52 m x 2.55 m / 11'7" x 8'4"   |
| Bedroom 1     | 4.03 m x 3.70 m / 13'3" x 12'2"  |
| Bedroom 2     | 3.50 m x 3.02 m / 11'6" x 9'11"  |
| Bathroom      | 1.89 m x 1.67 m / 6'2" x 5'6"    |
| Top Landing   | 2.05 m x 1.06 m / 6'9" x 3'6"    |