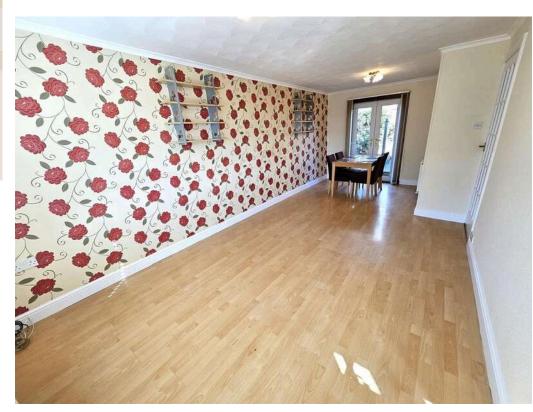

Ground Floor Comprises: Entrance Hallway housing storage cupboard - Dining Lounge boasting a window to the front garden together with French doors to the rear garden flooding the room with natural light - The Kitchen is entered via the dining area and has a fridge freezer, washing machine, gas cooker, dishwasher and tumble dryer included in the sale.