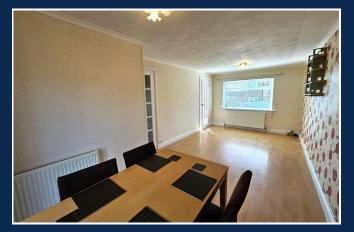

Ground Floor Comprises: Entrance Hallway housing storage cupboard - Dining Lounge boasting a window to the front garden together with French doors to the rear garden flooding the room with natural light - The Kitchen is entered via the dining area and has a fridge freezer, washing machine, gas cooker, dishwasher and tumble dryer included in the sale.