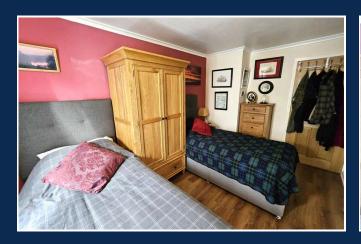

Accommodation Comprises: Entrance Sun Porch - Hallway - Bathroom housing a 3 piece suite with separate shower cubicle housing a Triton electric shower - Double Bedroom - Rear Sun Room overlooking the beautiful rear garden - The Lounge is front facing boasting a feature fireplace making the room homely and welcoming - The Fitted Kitchen overlooks the rear garden and boasts modern wall and floor units for more than ample storage - Rear Porch.