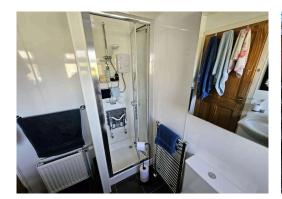

Accommodation Comprises: Entrance Sun Porch - Hallway - Bathroom housing a 3 piece suite with separate shower cubicle housing a Triton electric shower - Double Bedroom - Rear Sun Room overlooking the beautiful rear garden - The Lounge is front facing boasting a feature fireplace making the room homely and welcoming - The Fitted Kitchen overlooks the rear garden and boasts modern wall and floor units for more than ample storage - Rear Porch.