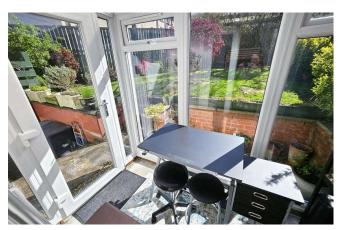

Accommodation Comprises: Entrance Sun Porch - Hallway - Bathroom housing a 3 piece suite with separate shower cubicle housing a Triton electric shower - Double Bedroom - Rear Sun Room overlooking the beautiful rear garden - The Lounge is front facing boasting a feature fireplace making the room homely and welcoming - The Fitted Kitchen overlooks the rear garden and boasts modern wall and floor units for more than ample storage - Rear Porch.