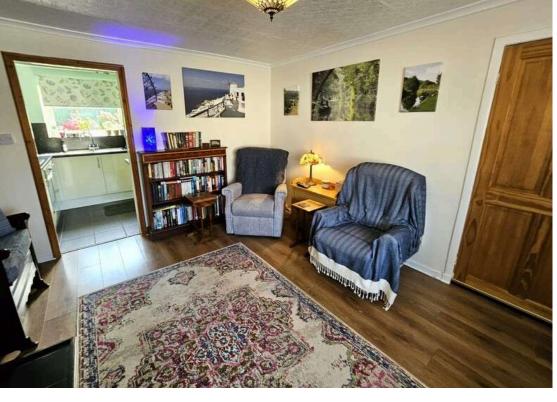

Accommodation Comprises: Entrance Sun Porch - Hallway - Bathroom housing a 3 piece suite with separate shower cubicle housing a Triton electric shower - Double Bedroom - Rear Sun Room overlooking the beautiful rear garden - The Lounge is front facing boasting a feature fireplace making the room homely and welcoming - The Fitted Kitchen overlooks the rear garden and boasts modern wall and floor units for more than ample storage - Rear Porch.