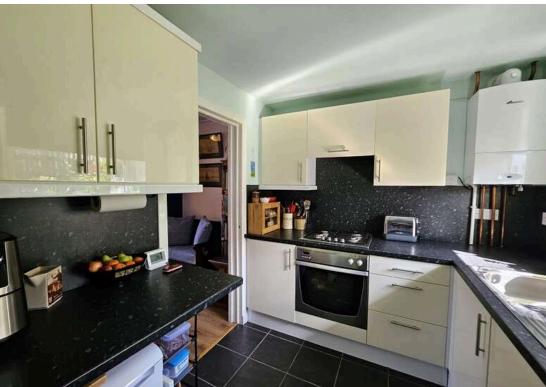

Accommodation Comprises: Entrance Sun Porch - Hallway - Bathroom housing a 3 piece suite with separate shower cubicle housing a Triton electric shower - Double Bedroom - Rear Sun Room overlooking the beautiful rear garden - The Lounge is front facing boasting a feature fireplace making the room homely and welcoming - The Fitted Kitchen overlooks the rear garden and boasts modern wall and floor units for more than ample storage - Rear Porch.