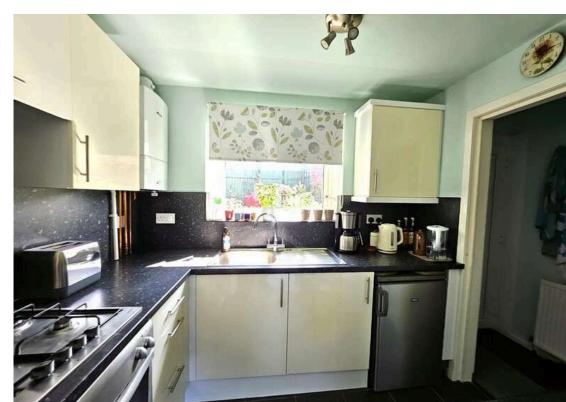

Accommodation Comprises: Entrance Sun Porch - Hallway - Bathroom housing a 3 piece suite with separate shower cubicle housing a Triton electric shower - Double Bedroom - Rear Sun Room overlooking the beautiful rear garden - The Lounge is front facing boasting a feature fireplace making the room homely and welcoming - The Fitted Kitchen overlooks the rear garden and boasts modern wall and floor units for more than ample storage - Rear Porch.