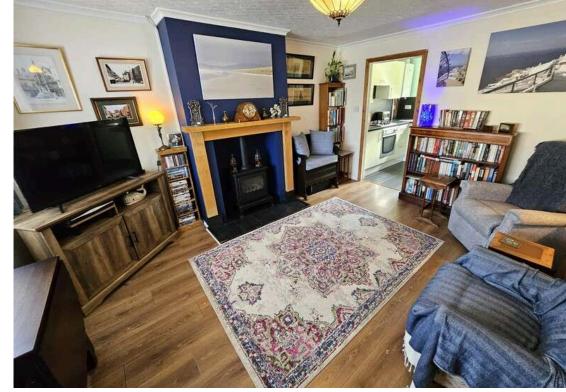

Accommodation Comprises: Entrance Sun Porch - Hallway - Bathroom housing a 3 piece suite with separate shower cubicle housing a Triton electric shower - Double Bedroom - Rear Sun Room overlooking the beautiful rear garden - The Lounge is front facing boasting a feature fireplace making the room homely and welcoming - The Fitted Kitchen overlooks the rear garden and boasts modern wall and floor units for more than ample storage - Rear Porch.