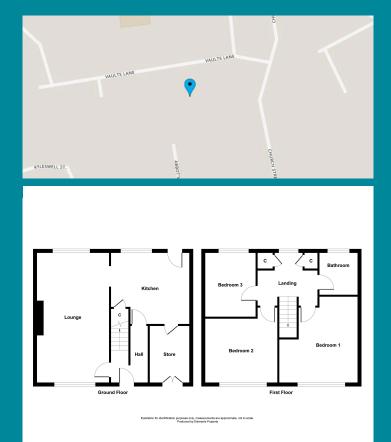

| Reception Hallway    |  |  |
|----------------------|--|--|
| Lounge               |  |  |
| Breakfasting Kitchen |  |  |
| Bedroom 1            |  |  |
| Bedroom 2            |  |  |
| Bedroom 3            |  |  |
| Bathroom             |  |  |
| Store                |  |  |
|                      |  |  |

18'4 x 10'9 12'7 x 10'7 12'7 x 12'7 12'7 x 12'7

> 9' x 8'11 6'5 x 5'5

7'4 x 6'5