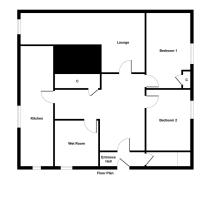

## 20 Wallace Avenue

Taylor and Henderson are delighted to bring to the market this ground floor main door flat located within a popular residential pocket in proximity of all local amenities.

The accommodation comprises entrance vestibule, newly fitted wet room, kitchen, lounge, and 2 double bedrooms. The property benefits from gas central heating and double glazing.

| Entrance Vestibule | 4'0 x 3'2   |
|--------------------|-------------|
| Wet Room           | 6'0 × 4'4   |
| Kitchen            | 13'3 x 7'2  |
| Lounge             | 14'8 x 12'7 |
| Bedroom 1          | 13'1 x 12'3 |
| Bedroom 2          | 13'1 x 8'8  |