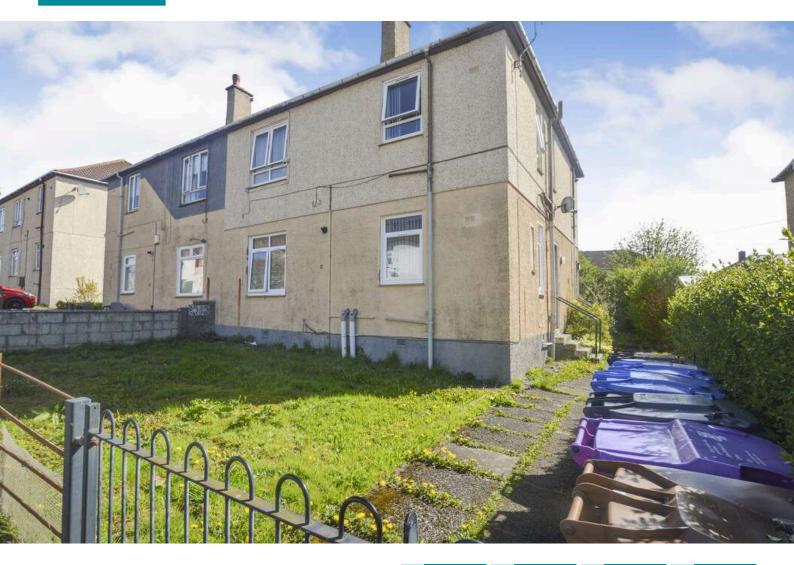

## 20 Wallace Avenue

Taylor and Henderson are delighted to bring to the market this ground floor main door flat located within a popular residential pocket in proximity of all local amenities.

The accommodation comprises entrance vestibule, newly fitted wet room, kitchen, lounge, and 2 double bedrooms. The property benefits from gas central heating and double glazing.

The garden to the front of the house is laid with lawn for easy maintenance and has a paved area to the right of the property leading to the steps up to the front door. The private rear garden is laid with lawn and surrounded with mature shrubs and trees.