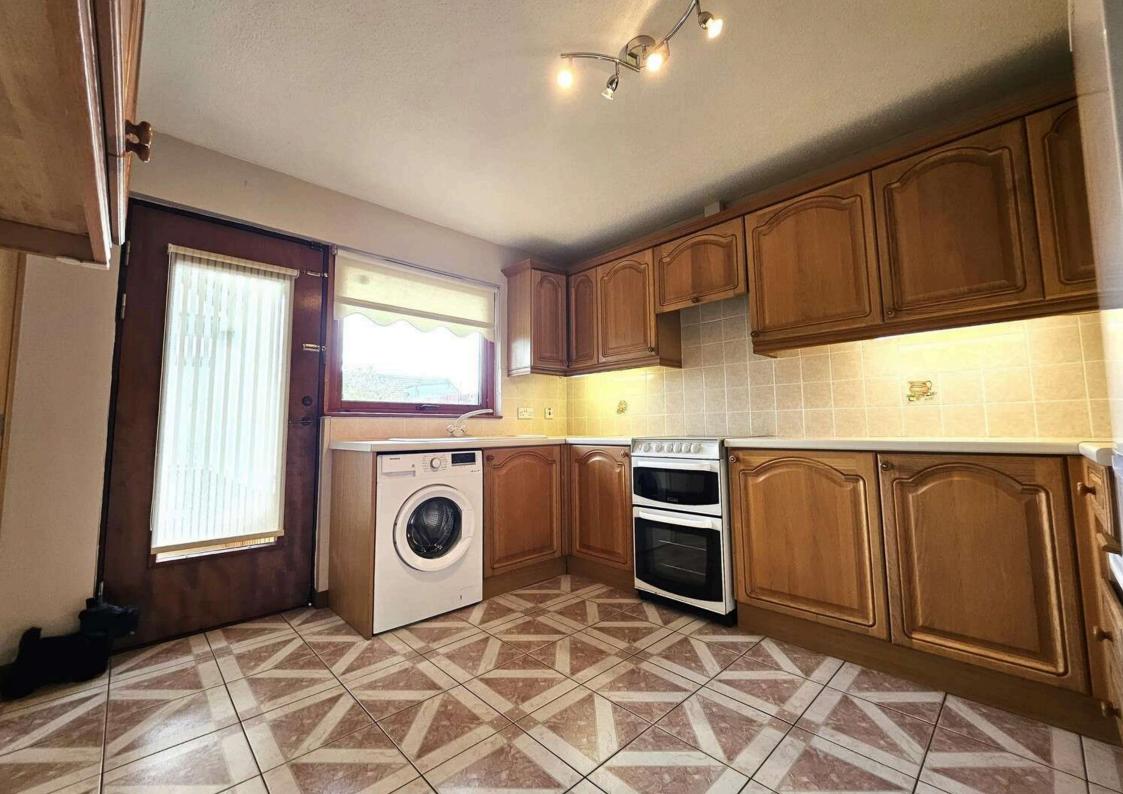

Accommodation Comprises: Entrance Vestibule entered via the side of the house - Reception Hallway hosting a hatch to the floored loft together with mirrored cupboard for more that ample storage - Shower Room housing a two piece suite together with a separate shower cubicle - Lounge overlooking the front of the house with a fireplace and electric fireplace - Bedroom One is front facing and boasts having mirrored fitted wardrobes - Bedroom Two is rear facing benefiting from having fitted wardrobes together with a fitted mirrored wardrobe for more than ample storage - Kitchen hosting wall and floor units together with a storage cupboard hosing the boiler. There is a window to the rear together with a door leading to the conservatory. The washing machine, fridge freezer and gas cooker are included in the sale - The Conservatory has blinds throughout and leads to the paved rear garden offering access the the garage.

## **MEASUREMENTS**

Entrance Vestibule
L Shaped Entrance Hallway
Shower Room
Lounge
Bedroom 1
Bedroom 2
Kitchen
Conservatory

1.08 m x 0.97 m / 3'7" x 3'2" 3.12 m x 2.89 m / 10'3" x 9'6" 2.55 m x 1.65 m / 8'4" x 5'5" 5.40 m x 3.66 m / 17'9" x 12'0" 3.61 m x 2.99 m / 11'10" x 9'10" 4.24 m x 2.52 m / 13'11" x 8'3" 3.70 m x 3.54 m / 12'2" x 11'7" 2.99 m x 2.93 m / 9'10" x 9'7"