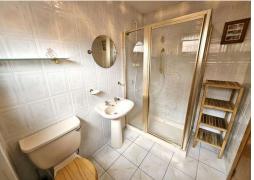

Accommodation Comprises: Entrance Vestibule entered via the side of the house - Reception Hallway hosting a hatch to the floored loft together with mirrored cupboard for more that ample storage - Shower Room housing a two piece suite together with a separate shower cubicle - Lounge overlooking the front of the house with a fireplace and electric fireplace - Bedroom One is front facing and boasts having mirrored fitted wardrobes - Bedroom Two is rear facing benefiting from having fitted wardrobes together with a fitted mirrored wardrobe for more than ample storage - Kitchen hosting wall and floor units together with a storage cupboard hosing the boiler. There is a window to the rear together with a door leading to the conservatory. The washing machine, fridge freezer and gas cooker are included in the sale - The Conservatory has blinds throughout and leads to the paved rear garden offering access the the garage.

## **MEASUREMENTS**

Entrance Vestibule
L Shaped Entrance Hallway
Shower Room
Lounge
Bedroom 1
Bedroom 2
Kitchen
Conservatory

1.08 m x 0.97 m / 3'7" x 3'2" 3.12 m x 2.89 m / 10'3" x 9'6" 2.55 m x 1.65 m / 8'4" x 5'5" 5.40 m x 3.66 m / 17'9" x 12'0" 3.61 m x 2.99 m / 11'10" x 9'10" 4.24 m x 2.52 m / 13'11" x 8'3" 3.70 m x 3.54 m / 12'2" x 11'7" 2.99 m x 2.93 m / 9'10" x 9'7"