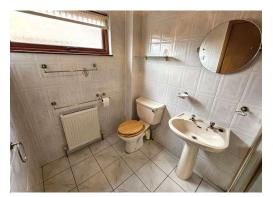

Accommodation Comprises: Entrance Vestibule entered via the side of the house - Reception Hallway hosting a hatch to the floored loft together with mirrored cupboard for more that ample storage - Shower Room housing a two piece suite together with a separate shower cubicle - Lounge overlooking the front of the house with a fireplace and electric fireplace - Bedroom One is front facing and boasts having mirrored fitted wardrobes - Bedroom Two is rear facing benefiting from having fitted wardrobes together with a fitted mirrored wardrobe for more than ample storage - Kitchen hosting wall and floor units together with a storage cupboard hosing the boiler. There is a window to the rear together with a door leading to the conservatory. The washing machine, fridge freezer and gas cooker are included in the sale - The Conservatory has blinds throughout and leads to the paved rear garden offering access the the garage.

## **MEASUREMENTS**

Entrance Vestibule
L Shaped Entrance Hallway
Shower Room
Lounge
Bedroom 1
Bedroom 2
Kitchen
Conservatory

1.08 m x 0.97 m / 3'7" x 3'2" 3.12 m x 2.89 m / 10'3" x 9'6" 2.55 m x 1.65 m / 8'4" x 5'5" 5.40 m x 3.66 m / 17'9" x 12'0" 3.61 m x 2.99 m / 11'10" x 9'10" 4.24 m x 2.52 m / 13'11" x 8'3" 3.70 m x 3.54 m / 12'2" x 11'7" 2.99 m x 2.93 m / 9'10" x 9'7"