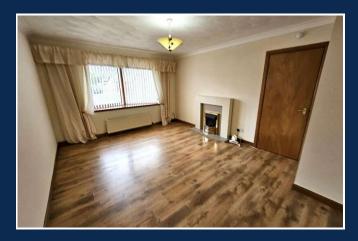

Accommodation Comprises: Entrance Vestibule entered via the side of the house - Reception Hallway hosting a hatch to the floored loft together with mirrored cupboard for more that ample storage - Shower Room housing a two piece suite together with a separate shower cubicle - Lounge overlooking the front of the house with a fireplace and electric fireplace - Bedroom One is front facing and boasts having mirrored fitted wardrobes - Bedroom Two is rear facing benefiting from having fitted wardrobes together with a fitted mirrored wardrobe for more than ample storage - Kitchen hosting wall and floor units together with a storage cupboard hosing the boiler. There is a window to the rear together with a door leading to the conservatory. The washing machine, fridge freezer and gas cooker are included in the sale - The Conservatory has blinds throughout and leads to the paved rear garden offering access the the garage.

## **MEASUREMENTS**

Entrance Vestibule
L Shaped Entrance Hallway
Shower Room
Lounge
Bedroom 1
Bedroom 2
Kitchen
Conservatory

1.08 m x 0.97 m / 3'7" x 3'2" 3.12 m x 2.89 m / 10'3" x 9'6" 2.55 m x 1.65 m / 8'4" x 5'5" 5.40 m x 3.66 m / 17'9" x 12'0" 3.61 m x 2.99 m / 11'10" x 9'10" 4.24 m x 2.52 m / 13'11" x 8'3" 3.70 m x 3.54 m / 12'2" x 11'7" 2.99 m x 2.93 m / 9'10" x 9'7"