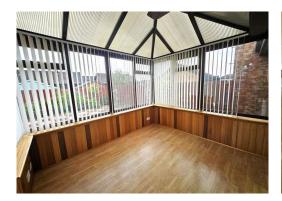

Accommodation Comprises: Entrance Vestibule entered via the side of the house - Reception Hallway hosting a hatch to the floored loft together with mirrored cupboard for more that ample storage - Shower Room housing a two piece suite together with a separate shower cubicle - Lounge overlooking the front of the house with a fireplace and electric fireplace - Bedroom One is front facing and boasts having mirrored fitted wardrobes - Bedroom Two is rear facing benefiting from having fitted wardrobes together with a fitted mirrored wardrobe for more than ample storage - Kitchen hosting wall and floor units together with a storage cupboard hosing the boiler. There is a window to the rear together with a door leading to the conservatory. The washing machine, fridge freezer and gas cooker are included in the sale - The Conservatory has blinds throughout and leads to the paved rear garden offering access the the garage.

## **MEASUREMENTS**

Entrance Vestibule
L Shaped Entrance Hallway
Shower Room
Lounge
Bedroom 1
Bedroom 2
Kitchen
Conservatory

1.08 m x 0.97 m / 3'7" x 3'2" 3.12 m x 2.89 m / 10'3" x 9'6" 2.55 m x 1.65 m / 8'4" x 5'5" 5.40 m x 3.66 m / 17'9" x 12'0" 3.61 m x 2.99 m / 11'10" x 9'10" 4.24 m x 2.52 m / 13'11" x 8'3" 3.70 m x 3.54 m / 12'2" x 11'7" 2.99 m x 2.93 m / 9'10" x 9'7"