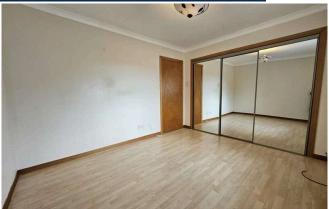

Accommodation Comprises: Entrance Vestibule entered via the side of the house - Reception Hallway hosting a hatch to the floored loft together with mirrored cupboard for more that ample storage - Shower Room housing a two piece suite together with a separate shower cubicle - Lounge overlooking the front of the house with a fireplace and electric fireplace - Bedroom One is front facing and boasts having mirrored fitted wardrobes - Bedroom Two is rear facing benefiting from having fitted wardrobes together with a fitted mirrored wardrobe for more than ample storage - Kitchen hosting wall and floor units together with a storage cupboard hosing the boiler. There is a window to the rear together with a door leading to the conservatory. The washing machine, fridge freezer and gas cooker are included in the sale - The Conservatory has blinds throughout and leads to the paved rear garden offering access the the garage.

## **MEASUREMENTS**

Entrance Vestibule
L Shaped Entrance Hallway
Shower Room
Lounge
Bedroom 1
Bedroom 2
Kitchen
Conservatory

1.08 m x 0.97 m / 3'7" x 3'2" 3.12 m x 2.89 m / 10'3" x 9'6" 2.55 m x 1.65 m / 8'4" x 5'5" 5.40 m x 3.66 m / 17'9" x 12'0" 3.61 m x 2.99 m / 11'10" x 9'10" 4.24 m x 2.52 m / 13'11" x 8'3" 3.70 m x 3.54 m / 12'2" x 11'7" 2.99 m x 2.93 m / 9'10" x 9'7"