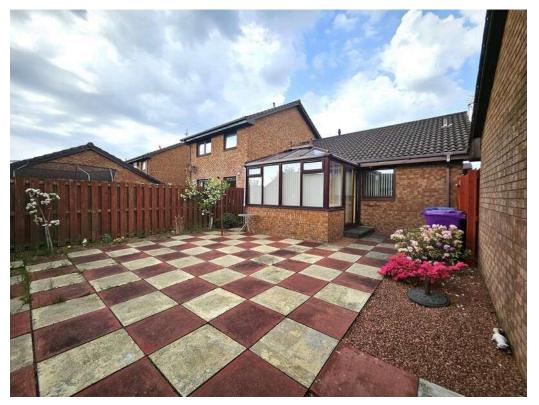

Accommodation Comprises: Entrance Vestibule entered via the side of the house - Reception Hallway hosting a hatch to the floored loft together with mirrored cupboard for more that ample storage - Shower Room housing a two piece suite together with a separate shower cubicle - Lounge overlooking the front of the house with a fireplace and electric fireplace - Bedroom One is front facing and boasts having mirrored fitted wardrobes - Bedroom Two is rear facing benefiting from having fitted wardrobes together with a fitted mirrored wardrobe for more than ample storage - Kitchen hosting wall and floor units together with a storage cupboard hosing the boiler. There is a window to the rear together with a door leading to the conservatory. The washing machine, fridge freezer and gas cooker are included in the sale - The Conservatory has blinds throughout and leads to the paved rear garden offering access the the garage.

## **FEATURES**

Bright and Spacious
Two Bedrooms
Semi-detached Bungalow
Sought After Locale
Perfect Retirement Home
Close to Local Amenities and Transport
Conservatory
Double Glazing
Gas Central Heating
Driveway & Brick Garage
Private Easy Maintained Gardens