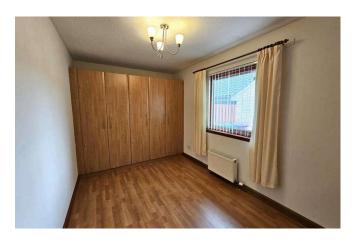

Accommodation Comprises: Entrance Vestibule entered via the side of the house - Reception Hallway hosting a hatch to the floored loft together with mirrored cupboard for more that ample storage - Shower Room housing a two piece suite together with a separate shower cubicle - Lounge overlooking the front of the house with a fireplace and electric fireplace - Bedroom One is front facing and boasts having mirrored fitted wardrobes - Bedroom Two is rear facing benefiting from having fitted wardrobes together with a fitted mirrored wardrobe for more than ample storage - Kitchen hosting wall and floor units together with a storage cupboard hosing the boiler. There is a window to the rear together with a door leading to the conservatory. The washing machine, fridge freezer and gas cooker are included in the sale - The Conservatory has blinds throughout and leads to the paved rear garden offering access the the garage.

## **MEASUREMENTS**

Entrance Vestibule
L Shaped Entrance Hallway
Shower Room
Lounge
Bedroom 1
Bedroom 2
Kitchen
Conservatory

1.08 m x 0.97 m / 3'7" x 3'2" 3.12 m x 2.89 m / 10'3" x 9'6" 2.55 m x 1.65 m / 8'4" x 5'5" 5.40 m x 3.66 m / 17'9" x 12'0" 3.61 m x 2.99 m / 11'10" x 9'10" 4.24 m x 2.52 m / 13'11" x 8'3" 3.70 m x 3.54 m / 12'2" x 11'7" 2.99 m x 2.93 m / 9'10" x 9'7"