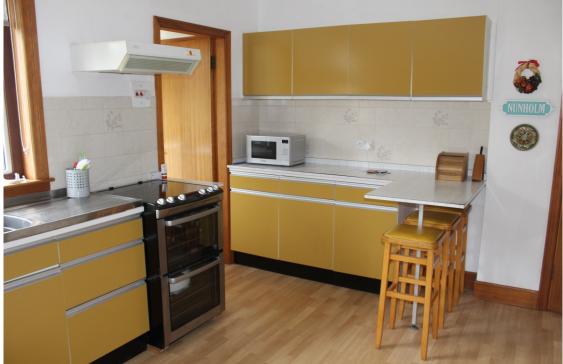

The accommodation comprises: spacious front entrance hall; large living room with views to the front and side of the property; dining room with views to the front of the property; spacious kitchen and utility room with both floor and wall cupboards, space and plumbing for white goods; three spacious double bedrooms two of which have built-in wardrobes; small single room with views to the rear of the property; small office/study; shower room with corner shower, washhand basin and W.C.; spacious family bathroom with washhand basin, W.C. and bath; the rear garden is laid to lawn and easy to maintain; single garage to the side of the property.