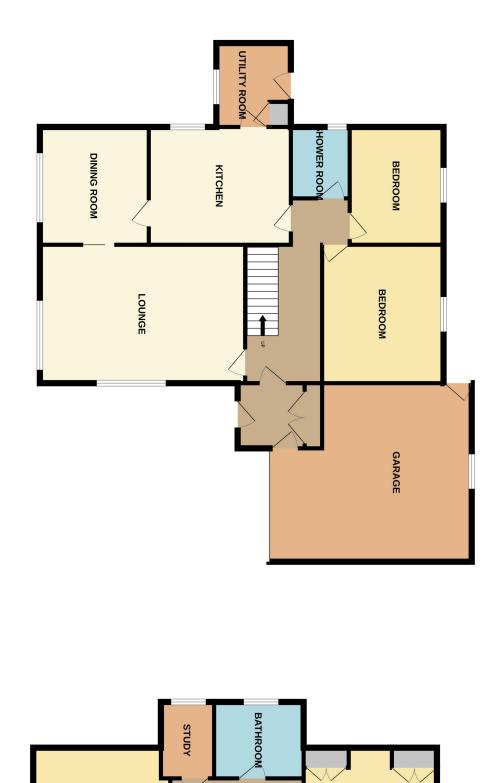

## SOLICITORS AND ESTATE AGENTS

ESTABLISHED 1782

| Room dimensions: |               |          |
|------------------|---------------|----------|
| Living Room      | 3.97m x 5.82m | (approx) |
| Dining Room      | 3.02m x 3.41m | (approx) |
| Kitchen          | 3.93m x 2.84m | (approx) |
| Utility Room     | 2.13m x 2.41m | (approx) |
| Shower Room      | 1.69m x 2.06m | (approx) |
| Bedroom 1        | 3.44m x 2.72m | (approx) |
| Bedroom 2        | 3.81m x 4.01m | (approx) |
| Bedroom 3        | 3.94m x 3.88m | (approx) |
| Bedroom 4        | 3.81m x 3.95m | (approx) |
| Study            | 1.64m x 2.04m | (approx) |
| Bathroom         | 2.01m x 2.47m | (approx) |
|                  |               |          |

The accommodation comprises: spacious front entrance hall; large living room with views to the front and side of the property; dining room with views to the front of the property; spacious kitchen and utility room with both floor and wall cupboards, space and plumbing for white goods; three spacious double bedrooms two of which have built-in wardrobes; small single room with views to the rear of the property; small office/study; shower room with corner shower, washhand basin and W.C.; spacious family bathroom with washhand basin, W.C. and bath; the rear garden is laid to lawn and easy to maintain; single garage to the side of the property.

Whilst every attempt has been made to ensure the accuracy of the floorplan contained here, measurements of doors, windows, rooms and any other items are approximate and no responsibility is taken for any error, omission or misstatement. This plan is for illustrative purposes only and should be used as such by any prospective purchaser. The services, systems and appliances shown have not been tested and no guarantee as to their operability or efficiency can be given. Made with Metropix ©2024