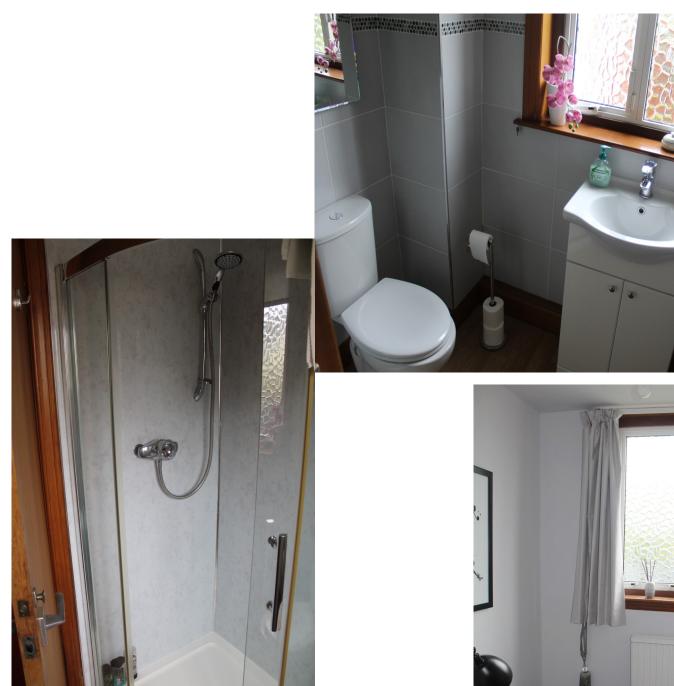

The accommodation comprises: spacious front entrance hall; large living room with views to the front and side of the property; dining room with views to the front of the property; spacious kitchen and utility room with both floor and wall cupboards, space and plumbing for white goods; three spacious double bedrooms two of which have built-in wardrobes; small single room with views to the rear of the property; small office/study; shower room with corner shower, washhand basin and W.C.; spacious family bathroom with washhand basin, W.C. and bath; the rear garden is laid to lawn and easy to maintain; single garage to the side of the property.