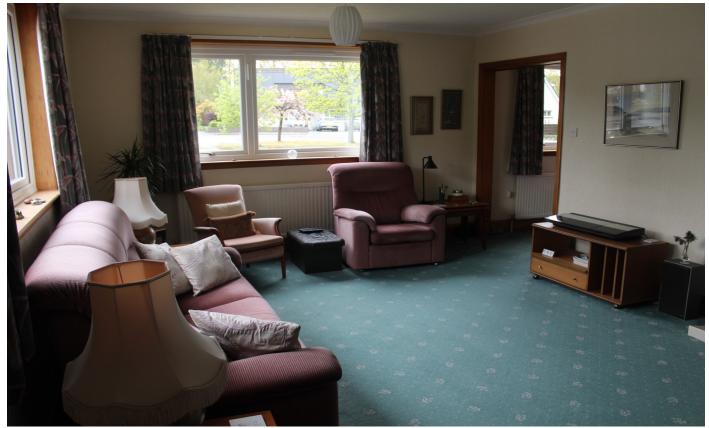

The accommodation comprises: spacious front entrance hall; large living room with views to the front and side of the property; dining room with views to the front of the property; spacious kitchen and utility room with both floor and wall cupboards, space and plumbing for white goods; three spacious double bedrooms two of which have built-in wardrobes; small single room with views to the rear of the property; small office/study; shower room with corner shower, washhand basin and W.C.; spacious family bathroom with washhand basin, W.C. and bath; the rear garden is laid to lawn and easy to maintain; single garage to the side of the property.