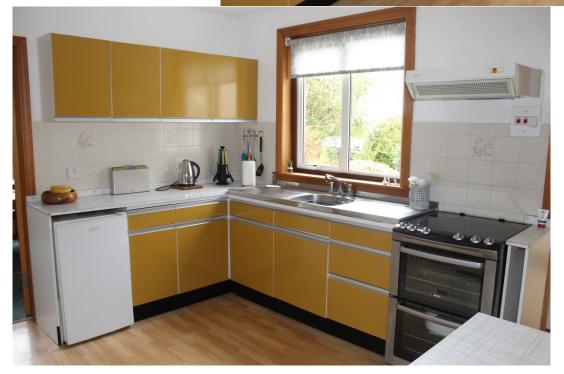

The accommodation comprises: spacious front entrance hall; large living room with views to the front and side of the property; dining room with views to the front of the property; spacious kitchen and utility room with both floor and wall cupboards, space and plumbing for white goods; three spacious double bedrooms two of which have built-in wardrobes; small single room with views to the rear of the property; small office/study; shower room with corner shower, washhand basin and W.C.; spacious family bathroom with washhand basin, W.C. and bath; the rear garden is laid to lawn and easy to maintain; single garage to the side of the property.