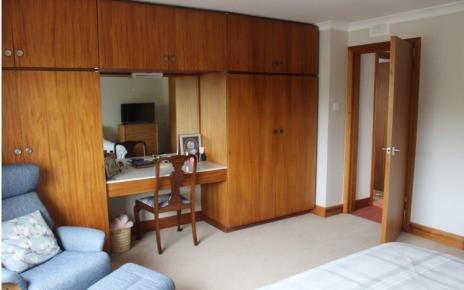

The accommodation comprises: spacious front entrance hall; large living room with views to the front and side of the property; dining room with views to the front of the property; spacious kitchen and utility room with both floor and wall cupboards, space and plumbing for white goods; three spacious double bedrooms two of which have built-in wardrobes; small single room with views to the rear of the property; small office/study; shower room with corner shower, washhand basin and W.C.; spacious family bathroom with washhand basin, W.C. and bath; the rear garden is laid to lawn and easy to maintain; single garage to the side of the property.