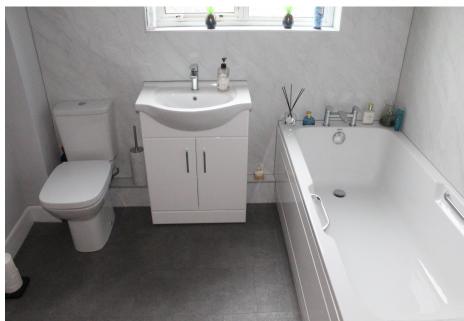

The accommodation comprises: spacious front entrance hall; large living room with views to the front and side of the property; dining room with views to the front of the property; spacious kitchen and utility room with both floor and wall cupboards, space and plumbing for white goods; three spacious double bedrooms two of which have built-in wardrobes; small single room with views to the rear of the property; small office/study; shower room with corner shower, washhand basin and W.C.; spacious family bathroom with washhand basin, W.C. and bath; the rear garden is laid to lawn and easy to maintain; single garage to the side of the property.