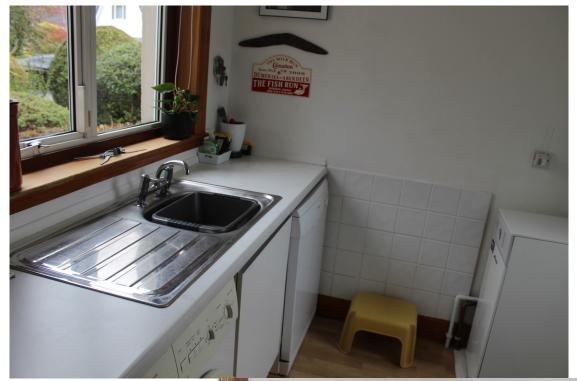

The accommodation comprises: spacious front entrance hall; large living room with views to the front and side of the property; dining room with views to the front of the property; spacious kitchen and utility room with both floor and wall cupboards, space and plumbing for white goods; three spacious double bedrooms two of which have built-in wardrobes; small single room with views to the rear of the property; small office/study; shower room with corner shower, washhand basin and W.C.; spacious family bathroom with washhand basin, W.C. and bath; the rear garden is laid to lawn and easy to maintain; single garage to the side of the property.