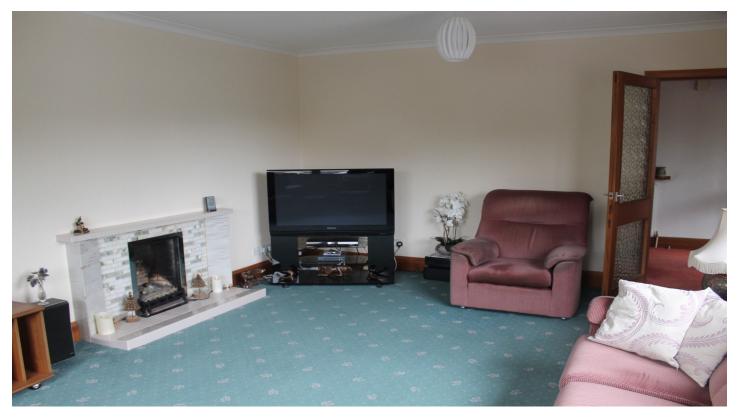

The accommodation comprises: spacious front entrance hall; large living room with views to the front and side of the property; dining room with views to the front of the property; spacious kitchen and utility room with both floor and wall cupboards, space and plumbing for white goods; three spacious double bedrooms two of which have built-in wardrobes; small single room with views to the rear of the property; small office/study; shower room with corner shower, washhand basin and W.C.; spacious family bathroom with washhand basin, W.C. and bath; the rear garden is laid to lawn and easy to maintain; single garage to the side of the property.