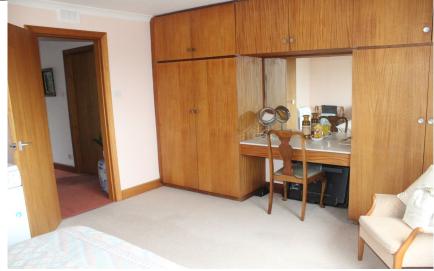

The accommodation comprises: spacious front entrance hall; large living room with views to the front and side of the property; dining room with views to the front of the property; spacious kitchen and utility room with both floor and wall cupboards, space and plumbing for white goods; three spacious double bedrooms two of which have built-in wardrobes; small single room with views to the rear of the property; small office/study; shower room with corner shower, washhand basin and W.C.; spacious family bathroom with washhand basin, W.C. and bath; the rear garden is laid to lawn and easy to maintain; single garage to the side of the property.