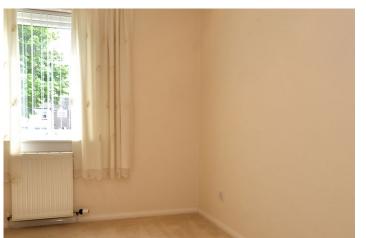

First floor: large main bedroom with mirror wardrobes and enjoying tree lined aspects, two further double bedrooms, fabulous modern fitted shower room comprising three piece suite with wet wall panelling, tiled floor finish, chrome towel rail, ceiling lined in PVC with recessed downlights, there are two cupboards on the landing.

The property enjoys pleasant open aspects to both front and rear and set amidst larger gardens to front, side and rear. There is residents and visitor parking immediately adjacent.

| EPC Rating       |                                    |
|------------------|------------------------------------|
| D                |                                    |
|                  |                                    |
| Measurements     |                                    |
| RECEPTION HALL   | 14'9 (4.49m) x 6'0 (1.83m)         |
| LOUNGE           | 17'9 (5.40m) x 14'5 (4.40m)        |
| KITCHEN          | 14'9 (4.49m) x 8'6 (2.59m)         |
| CLOAKROOM/TOILET | 5'4 (1.63m) x 2'9 (0.84m)          |
| FIRST FLOOR      |                                    |
| BEDROOM ONE      | 14'9 (4.49m) x 9'0 (2.73m)         |
| BEDROOM TWO      | <u>14'6 (4.43m) x 7'11 (2.42m)</u> |
| BEDROOM THREE    | 11'5 (3.49m) x 9'7 (2.93m)         |
| SHOWER ROOM      | 6'9 (2.06m) x 5'5 (1.65m)          |