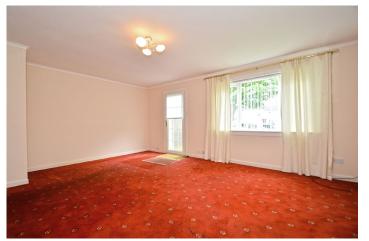

Decorative leaded double glazed and PVC front door onto reception hall with two deep storage cupboards, impressive near 18' lounge with dual aspects and twin French doors onto near 15' dining kitchen at present comprising floor and wall mounted veneer fronted units with complimentary work tops, integrated oven, hob and hood and varnished wood floor finish, fully tiled cloakroom/toilet comprising two piece suite.