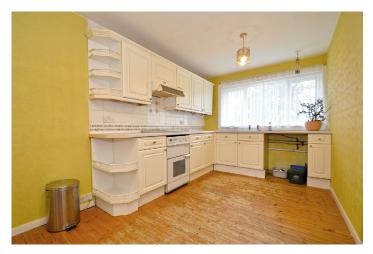

Decorative leaded double glazed and PVC front door onto reception hall with two deep storage cupboards, impressive near 18' lounge with dual aspects and twin French doors onto near 15' dining kitchen at present comprising floor and wall mounted veneer fronted units with complimentary work tops, integrated oven, hob and hood and varnished wood floor finish, fully tiled cloakroom/toilet comprising two piece suite.