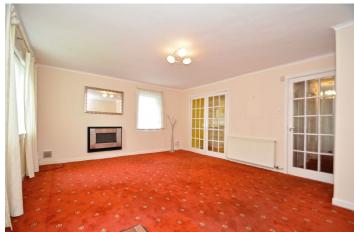

Decorative leaded double glazed and PVC front door onto reception hall with two deep storage cupboards, impressive near 18' lounge with dual aspects and twin French doors onto near 15' dining kitchen at present comprising floor and wall mounted veneer fronted units with complimentary work tops, integrated oven, hob and hood and varnished wood floor finish, fully tiled cloakroom/toilet comprising two piece suite.

The property enjoys pleasant open aspects to both front and rear and set amidst larger gardens to front, side and rear. There is residents and visitor parking immediately adjacent.

| EPC Rating       |                                    |
|------------------|------------------------------------|
| D                |                                    |
|                  |                                    |
| Measurements     |                                    |
| RECEPTION HALL   | 14'9 (4.49m) x 6'0 (1.83m)         |
| LOUNGE           | 17'9 (5.40m) x 14'5 (4.40m)        |
| KITCHEN          | 14'9 (4.49m) x 8'6 (2.59m)         |
| CLOAKROOM/TOILET | 5'4 (1.63m) x 2'9 (0.84m)          |
| FIRST FLOOR      |                                    |
| BEDROOM ONE      | 14'9 (4.49m) x 9'0 (2.73m)         |
| BEDROOM TWO      | <u>14'6 (4.43m) x 7'11 (2.42m)</u> |
| BEDROOM THREE    | 11'5 (3.49m) x 9'7 (2.93m)         |
| SHOWER ROOM      | 6'9 (2.06m) x 5'5 (1.65m)          |