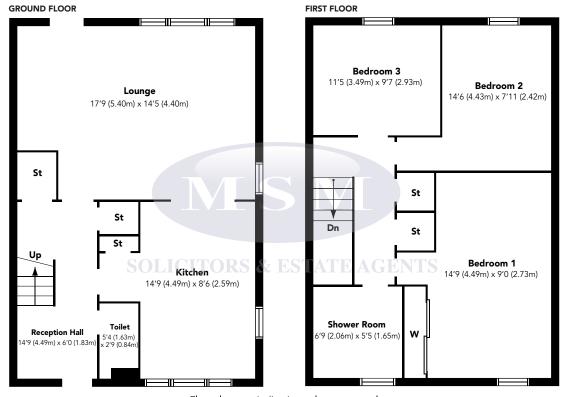

The property enjoys pleasant open aspects to both front and rear and set amidst larger gardens to front, side and rear. There is residents and visitor parking immediately adjacent.

| EPC Rating       |                                    |
|------------------|------------------------------------|
| D                |                                    |
|                  |                                    |
| Measurements     |                                    |
| RECEPTION HALL   | 14'9 (4.49m) x 6'0 (1.83m)         |
| LOUNGE           | 17'9 (5.40m) x 14'5 (4.40m)        |
| KITCHEN          | 14'9 (4.49m) x 8'6 (2.59m)         |
| CLOAKROOM/TOILET | 5'4 (1.63m) x 2'9 (0.84m)          |
| FIRST FLOOR      |                                    |
| BEDROOM ONE      | 14'9 (4.49m) x 9'0 (2.73m)         |
| BEDROOM TWO      | <u>14'6 (4.43m) x 7'11 (2.42m)</u> |
| BEDROOM THREE    | 11'5 (3.49m) x 9'7 (2.93m)         |
| SHOWER ROOM      | 6'9 (2.06m) x 5'5 (1.65m)          |