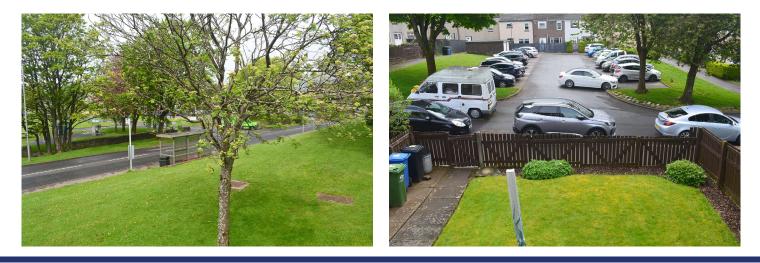

The property enjoys pleasant open aspects to both front and rear and set amidst larger gardens to front, side and rear. There is residents and visitor parking immediately adjacent.

| EPC Rating       |                                    |
|------------------|------------------------------------|
| D                |                                    |
|                  |                                    |
| Measurements     |                                    |
| RECEPTION HALL   | 14'9 (4.49m) x 6'0 (1.83m)         |
| LOUNGE           | 17'9 (5.40m) x 14'5 (4.40m)        |
| KITCHEN          | 14'9 (4.49m) x 8'6 (2.59m)         |
| CLOAKROOM/TOILET | 5'4 (1.63m) x 2'9 (0.84m)          |
| FIRST FLOOR      |                                    |
| BEDROOM ONE      | 14'9 (4.49m) x 9'0 (2.73m)         |
| BEDROOM TWO      | <u>14'6 (4.43m) x 7'11 (2.42m)</u> |
| BEDROOM THREE    | 11'5 (3.49m) x 9'7 (2.93m)         |
| SHOWER ROOM      | 6'9 (2.06m) x 5'5 (1.65m)          |