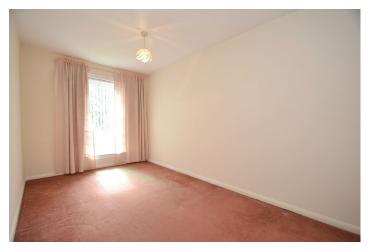

First floor: large main bedroom with mirror wardrobes and enjoying tree lined aspects, two further double bedrooms, fabulous modern fitted shower room comprising three piece suite with wet wall panelling, tiled floor finish, chrome towel rail, ceiling lined in PVC with recessed downlights, there are two cupboards on the landing.

The property enjoys pleasant open aspects to both front and rear and set amidst larger gardens to front, side and rear. There is residents and visitor parking immediately adjacent.

| EPC Rating       |                                    |
|------------------|------------------------------------|
| D                |                                    |
|                  |                                    |
| Measurements     |                                    |
| RECEPTION HALL   | 14'9 (4.49m) x 6'0 (1.83m)         |
| LOUNGE           | 17'9 (5.40m) x 14'5 (4.40m)        |
| KITCHEN          | 14'9 (4.49m) x 8'6 (2.59m)         |
| CLOAKROOM/TOILET | 5'4 (1.63m) x 2'9 (0.84m)          |
| FIRST FLOOR      |                                    |
| BEDROOM ONE      | 14'9 (4.49m) x 9'0 (2.73m)         |
| BEDROOM TWO      | <u>14'6 (4.43m) x 7'11 (2.42m)</u> |
| BEDROOM THREE    | 11'5 (3.49m) x 9'7 (2.93m)         |
| SHOWER ROOM      | 6'9 (2.06m) x 5'5 (1.65m)          |