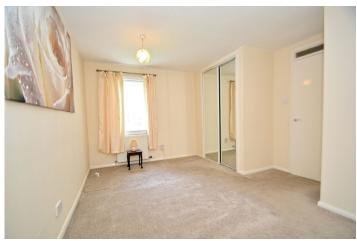

First floor: large main bedroom with mirror wardrobes and enjoying tree lined aspects, two further double bedrooms, fabulous modern fitted shower room comprising three piece suite with wet wall panelling, tiled floor finish, chrome towel rail, ceiling lined in PVC with recessed downlights, there are two cupboards on the landing.