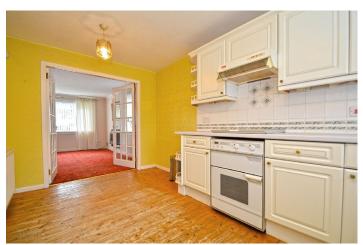

Decorative leaded double glazed and PVC front door onto reception hall with two deep storage cupboards, impressive near 18' lounge with dual aspects and twin French doors onto near 15' dining kitchen at present comprising floor and wall mounted veneer fronted units with complimentary work tops, integrated oven, hob and hood and varnished wood floor finish, fully tiled cloakroom/toilet comprising two piece suite.

The property enjoys pleasant open aspects to both front and rear and set amidst larger gardens to front, side and rear. There is residents and visitor parking immediately adjacent.

| EPC Rating       |                                    |
|------------------|------------------------------------|
| D                |                                    |
|                  |                                    |
| Measurements     |                                    |
| RECEPTION HALL   | 14'9 (4.49m) x 6'0 (1.83m)         |
| LOUNGE           | 17'9 (5.40m) x 14'5 (4.40m)        |
| KITCHEN          | 14'9 (4.49m) x 8'6 (2.59m)         |
| CLOAKROOM/TOILET | 5'4 (1.63m) x 2'9 (0.84m)          |
| FIRST FLOOR      |                                    |
| BEDROOM ONE      | 14'9 (4.49m) x 9'0 (2.73m)         |
| BEDROOM TWO      | <u>14'6 (4.43m) x 7'11 (2.42m)</u> |
| BEDROOM THREE    | 11'5 (3.49m) x 9'7 (2.93m)         |
| SHOWER ROOM      | 6'9 (2.06m) x 5'5 (1.65m)          |