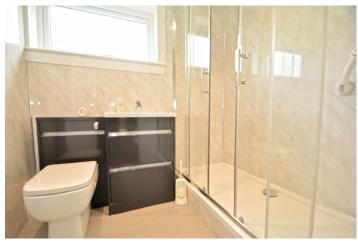

First floor: large main bedroom with mirror wardrobes and enjoying tree lined aspects, two further double bedrooms, fabulous modern fitted shower room comprising three piece suite with wet wall panelling, tiled floor finish, chrome towel rail, ceiling lined in PVC with recessed downlights, there are two cupboards on the landing.