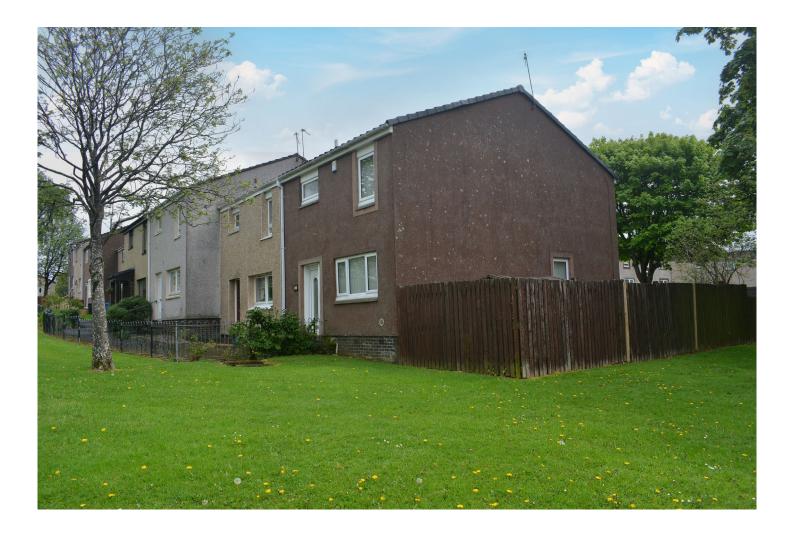

# SOLICITORS & ESTATE AGENTS

END TERRACE VILLA 1 PORTSOY, ERSKINE PA8 6EJ Offers Over £147,500

### Description

Generously proportioned END TERRACE VILLA occupying a corner position within this popular cul-de-sac nearby local shops and schooling etc.

The accommodation is formed over two levels and benefits from gas central heating and double glazing.

The property enjoys pleasant open aspects to both front and rear and set amidst larger gardens to front, side and rear. There is residents and visitor parking immediately adjacent.

| EPC Rating       |                                    |
|------------------|------------------------------------|
| D                |                                    |
|                  |                                    |
| Measurements     |                                    |
| RECEPTION HALL   | 14'9 (4.49m) x 6'0 (1.83m)         |
| LOUNGE           | 17'9 (5.40m) x 14'5 (4.40m)        |
| KITCHEN          | 14'9 (4.49m) x 8'6 (2.59m)         |
| CLOAKROOM/TOILET | 5'4 (1.63m) x 2'9 (0.84m)          |
| FIRST FLOOR      |                                    |
| BEDROOM ONE      | 14'9 (4.49m) x 9'0 (2.73m)         |
| BEDROOM TWO      | <u>14'6 (4.43m) x 7'11 (2.42m)</u> |
| BEDROOM THREE    | 11'5 (3.49m) x 9'7 (2.93m)         |
| SHOWER ROOM      | 6'9 (2.06m) x 5'5 (1.65m)          |