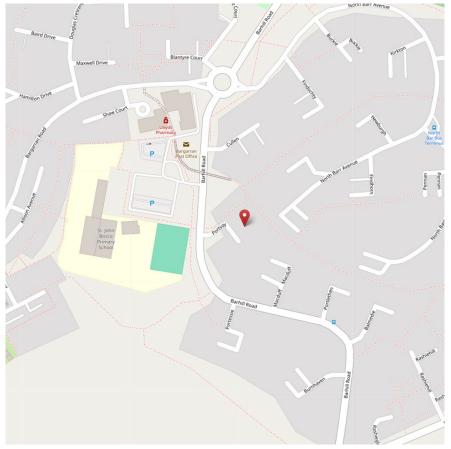

#### **Travel Directions**

Travelling south along Barhill Road continue straight ahead at the roundabout onto the continuation of Barhill Road (Bargarran Road on right), turning left onto Portsoy (St John Boscoe Primary on right) and number 1 is the first house on left.