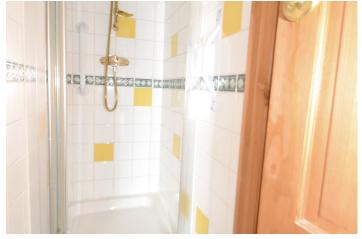

Oval decorative double glazed and PVC front door onto reception hall. 16' lounge with bay window to front. Fitted "galley" kitchen with window to rear overlooking garden with floor and wall mounted mahogany veneer fronted units with complimentary work tops, ceramic tiling full height around walls and tiled floor finish, integrated double oven, hob and hood. Modern shower/wet room including a wall hung wash hand basin and ceramic tiling to full height around walls.

First floor: 16' main bedroom to front with fully tiled en-suite shower cubicle. Further double size bedroom. Access to the floored and lined attic providing additional storage space can be accessed via the landing.