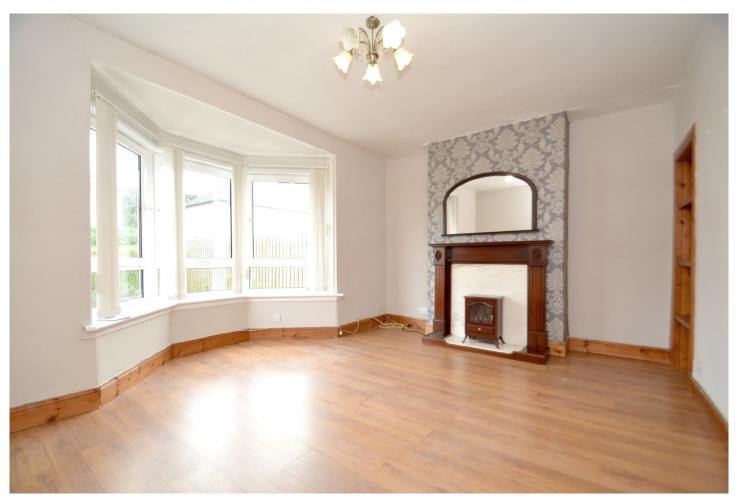

Oval decorative double glazed and PVC front door onto reception hall. 16' lounge with bay window to front. Fitted "galley" kitchen with window to rear overlooking garden with floor and wall mounted mahogany veneer fronted units with complimentary work tops, ceramic tiling full height around walls and tiled floor finish, integrated double oven, hob and hood. Modern shower/wet room including a wall hung wash hand basin and ceramic tiling to full height around walls.

## **EPC Rating**

D

| Measurements    |                             |
|-----------------|-----------------------------|
| LOUNGE          | 16'1 (4.92m) x 14'5 (4.40m) |
| KITCHEN         | 12'0 (3.67m) x 7'3 (2.21m)  |
| SHOWER/WET ROOM | 6'9 (2.05m) x 4'7 (1.40m)   |
| FIRST FLOOR     |                             |
| BEDROOM ONE     | 16'1 (4.92m) x 11'0 (3.37m) |
| EN-SUITE        | 4'4 (1.33m) x 2'7 (0.80m)   |
| BEDROOM TWO     | 12'0 (3.67m) x 9'5 (2.87m)  |