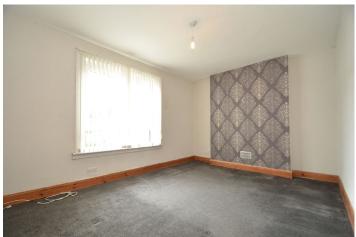

First floor: 16' main bedroom to front with fully tiled en-suite shower cubicle. Further double size bedroom. Access to the floored and lined attic providing additional storage space can be accessed via the landing.

## **EPC Rating**

D

| Measurements    |                             |
|-----------------|-----------------------------|
| LOUNGE          | 16'1 (4.92m) x 14'5 (4.40m) |
| KITCHEN         | 12'0 (3.67m) x 7'3 (2.21m)  |
| SHOWER/WET ROOM | 6'9 (2.05m) x 4'7 (1.40m)   |
| FIRST FLOOR     |                             |
| BEDROOM ONE     | 16'1 (4.92m) x 11'0 (3.37m) |
| EN-SUITE        | 4'4 (1.33m) x 2'7 (0.80m)   |
| BEDROOM TWO     | 12'0 (3.67m) x 9'5 (2.87m)  |