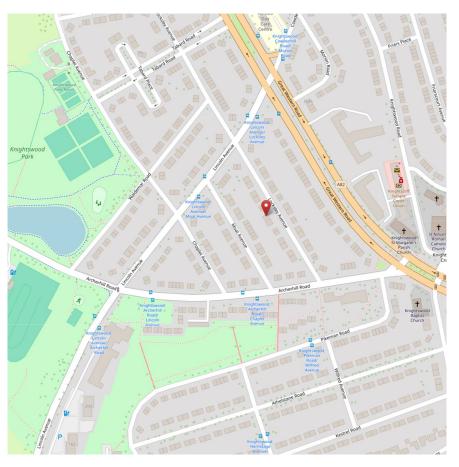

## Travel Directions

Travelling west along Great Western Road to Knightswood Cross, take exit onto Archerhill Road (Pikeman Nursery on left), next right onto Locksley Avenue and number 29 is on left.