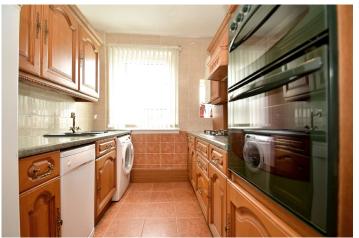

Oval decorative double glazed and PVC front door onto reception hall. 16' lounge with bay window to front. Fitted "galley" kitchen with window to rear overlooking garden with floor and wall mounted mahogany veneer fronted units with complimentary work tops, ceramic tiling full height around walls and tiled floor finish, integrated double oven, hob and hood. Modern shower/wet room including a wall hung wash hand basin and ceramic tiling to full height around walls.

## **EPC Rating**

D

| Measurements    |                             |
|-----------------|-----------------------------|
| LOUNGE          | 16'1 (4.92m) x 14'5 (4.40m) |
| KITCHEN         | 12'0 (3.67m) x 7'3 (2.21m)  |
| SHOWER/WET ROOM | 6'9 (2.05m) x 4'7 (1.40m)   |
| FIRST FLOOR     |                             |
| BEDROOM ONE     | 16'1 (4.92m) x 11'0 (3.37m) |
| EN-SUITE        | 4'4 (1.33m) x 2'7 (0.80m)   |
| BEDROOM TWO     | 12'0 (3.67m) x 9'5 (2.87m)  |