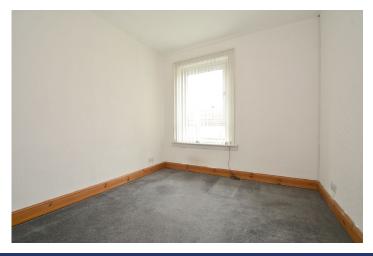

First floor: 16' main bedroom to front with fully tiled en-suite shower cubicle. Further double size bedroom. Access to the floored and lined attic providing additional storage space can be accessed via the landing.