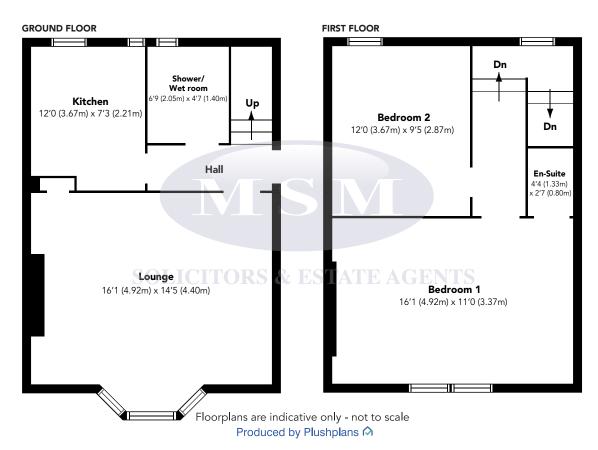

## **EPC Rating**

D

| Measurements    |                             |
|-----------------|-----------------------------|
| LOUNGE          | 16'1 (4.92m) x 14'5 (4.40m) |
| KITCHEN         | 12'0 (3.67m) x 7'3 (2.21m)  |
| SHOWER/WET ROOM | 6'9 (2.05m) x 4'7 (1.40m)   |
| FIRST FLOOR     |                             |
| BEDROOM ONE     | 16'1 (4.92m) x 11'0 (3.37m) |
| EN-SUITE        | 4'4 (1.33m) x 2'7 (0.80m)   |
| BEDROOM TWO     | 12'0 (3.67m) x 9'5 (2.87m)  |