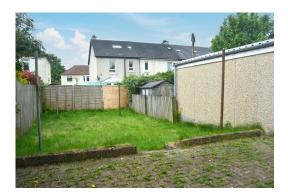

The specification includes gas central heating and double glazing.

Extensive mono block paved area to front and side providing excellent off-street parking for several cars. In addition there is access to a modern single car "Marley" garage. Enclosed south facing garden to rear.