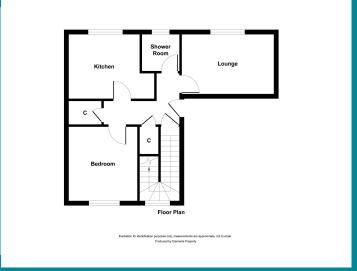

**Entrance Stairway** Reception Hallway Lounge Dining Kitchen Bedroom 1 **Shower Room** 

15'6 x 9'8 14'2 x 10'8 12' x 10'8 6' x 6'4

Viewing Through solicitors on 01294 606700

**Fmail** property@taylorandhenderson.co.uk