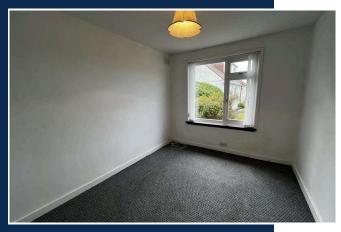

Accommodation Comprises: Entrance Vestibule leading to Hallway - Lounge with front facing window filling the room with natural light overlooking a small front garden - The Kitchen is entered via the Lounge featuring floor and wall units providing ample storage. The electric cooker and hob, under counter fridge, freezer and washing machine are included in the sale - Shower Room with 2 piece suite and walk in shower enclosure -Bedroom Three is across the hallway and is of single size with a front facing window.

Upper Accommodation Comprises: Bedroom One to the rear of the property and of double size - Bedroom Two is front facing and benefits from two cupboards for storage and is also of double size.

The extensive rear garden has great potential.