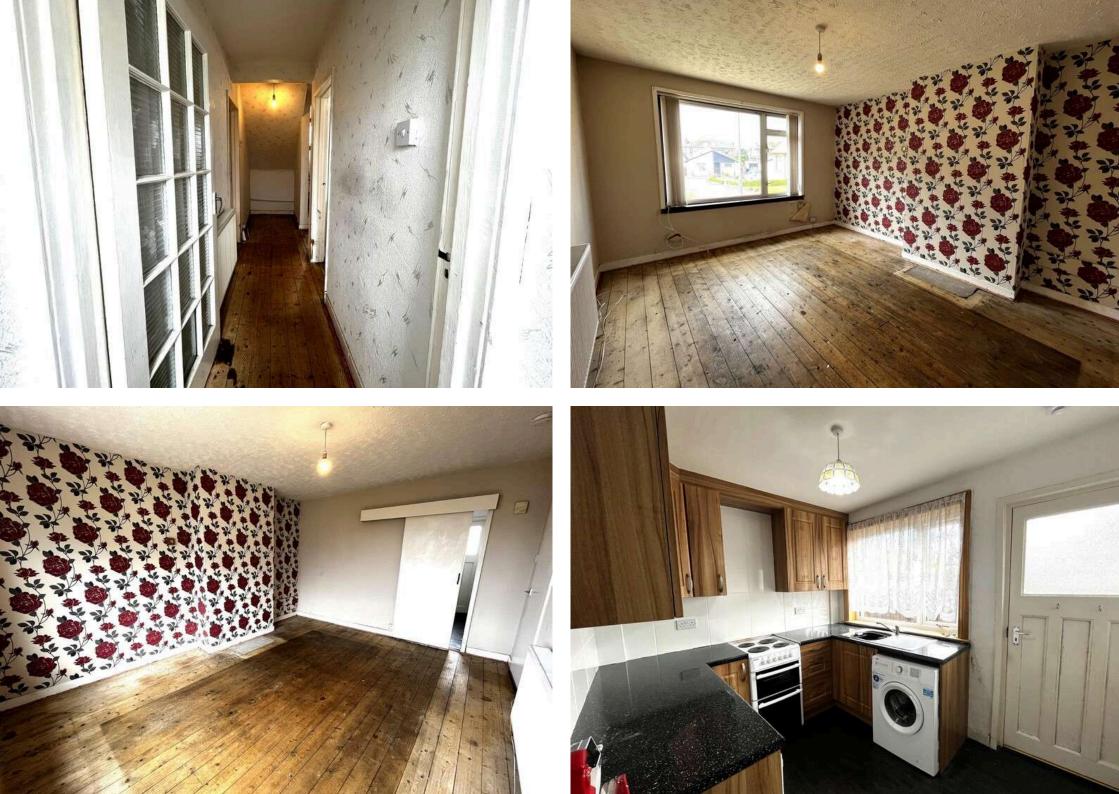

Accommodation Comprises: Entrance Vestibule leading to Hallway - Lounge with front facing window filling the room with natural light overlooking a small front garden - The Kitchen is entered via the Lounge featuring floor and wall units providing ample storage. The electric cooker and hob, under counter fridge, freezer and washing machine are included in the sale - Shower Room with 2 piece suite and walk in shower enclosure -Bedroom Three is across the hallway and is of single size with a front facing window.