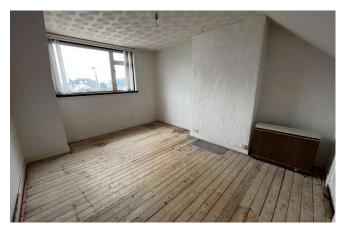

Accommodation Comprises: Entrance Vestibule leading to Hallway - Lounge with front facing window filling the room with natural light overlooking a small front garden - The Kitchen is entered via the Lounge featuring floor and wall units providing ample storage. The electric cooker and hob, under counter fridge, freezer and washing machine are included in the sale - Shower Room with 2 piece suite and walk in shower enclosure -Bedroom Three is across the hallway and is of single size with a front facing window.

Upper Accommodation Comprises: Bedroom One to the rear of the property and of double size - Bedroom Two is front facing and benefits from two cupboards for storage and is also of double size.

The extensive rear garden has great potential.