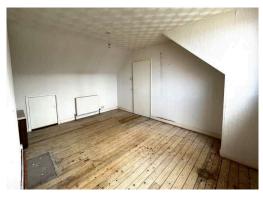

Accommodation Comprises: Entrance Vestibule leading to Hallway - Lounge with front facing window filling the room with natural light overlooking a small front garden - The Kitchen is entered via the Lounge featuring floor and wall units providing ample storage. The electric cooker and hob, under counter fridge, freezer and washing machine are included in the sale - Shower Room with 2 piece suite and walk in shower enclosure -Bedroom Three is across the hallway and is of single size with a front facing window.

Upper Accommodation Comprises: Bedroom One to the rear of the property and of double size - Bedroom Two is front facing and benefits from two cupboards for storage and is also of double size.

The extensive rear garden has great potential.