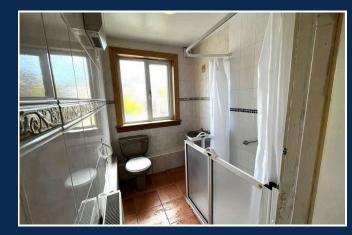

Accommodation Comprises: Entrance Vestibule leading to Hallway - Lounge with front facing window filling the room with natural light overlooking a small front garden - The Kitchen is entered via the Lounge featuring floor and wall units providing ample storage. The electric cooker and hob, under counter fridge, freezer and washing machine are included in the sale - Shower Room with 2 piece suite and walk in shower enclosure -Bedroom Three is across the hallway and is of single size with a front facing window.