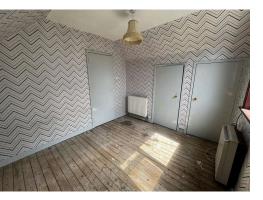

Accommodation Comprises: Entrance Vestibule leading to Hallway - Lounge with front facing window filling the room with natural light overlooking a small front garden - The Kitchen is entered via the Lounge featuring floor and wall units providing ample storage. The electric cooker and hob, under counter fridge, freezer and washing machine are included in the sale - Shower Room with 2 piece suite and walk in shower enclosure -Bedroom Three is across the hallway and is of single size with a front facing window.

Upper Accommodation Comprises: Bedroom One to the rear of the property and of double size - Bedroom Two is front facing and benefits from two cupboards for storage and is also of double size.

The extensive rear garden has great potential.