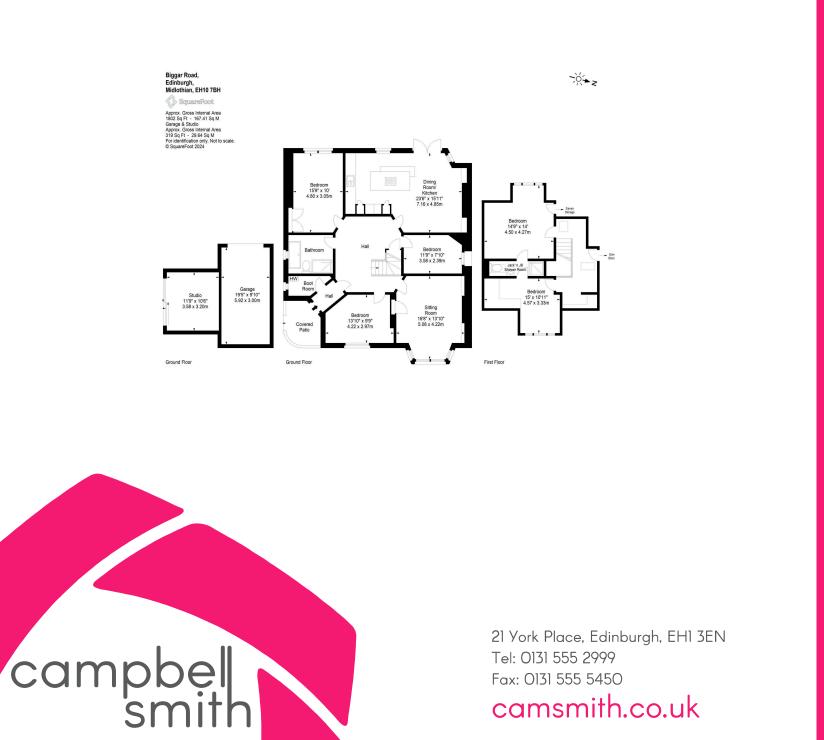

## 38 Biggar Road, Edinburgh, EH10 7BH

- Superb detached bungalow in move in condition
- Transformed by the present owners into a fabulous family home
- Lovely views of the Pentlands
- Versatile family accommodation over two levels
- Impressive panelled reception hall
- Bay windowed sitting room
- Designer German kitchen/dining room
   with patio doors
- 5 bedrooms 3 downstairs and 2 upstairs
- Upstairs bedrooms have a Jack & Jill shower room
- Downstairs family bathroom
- GCH/DG
- Fully functioning office/studio
- Generous south-west facing landscaped
  rear garden
- Lots of off street parking
- Single garage