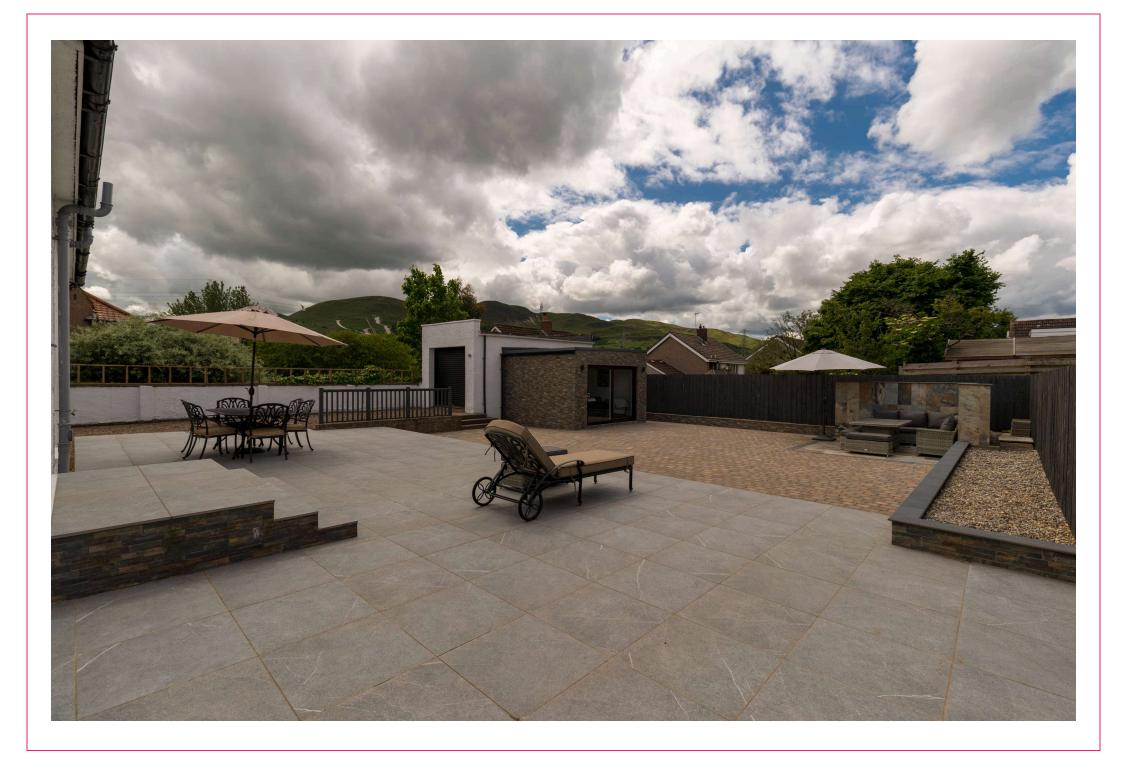

## 38 Biggar Road, Edinburgh, EH10 7BH

- Superb detached bungalow in move in condition
- Transformed by the present owners into a fabulous family home
- Lovely views of the Pentlands
- Versatile family accommodation over two levels
- Impressive panelled reception hall
- Bay windowed sitting room
- Designer German kitchen/dining room
   with patio doors
- 5 bedrooms 3 downstairs and 2 upstairs
- Upstairs bedrooms have a Jack & Jill shower room
- Downstairs family bathroom
- GCH/DG
- Fully functioning office/studio
- Generous south-west facing landscaped
  rear garden
- Lots of off street parking
- Single garage