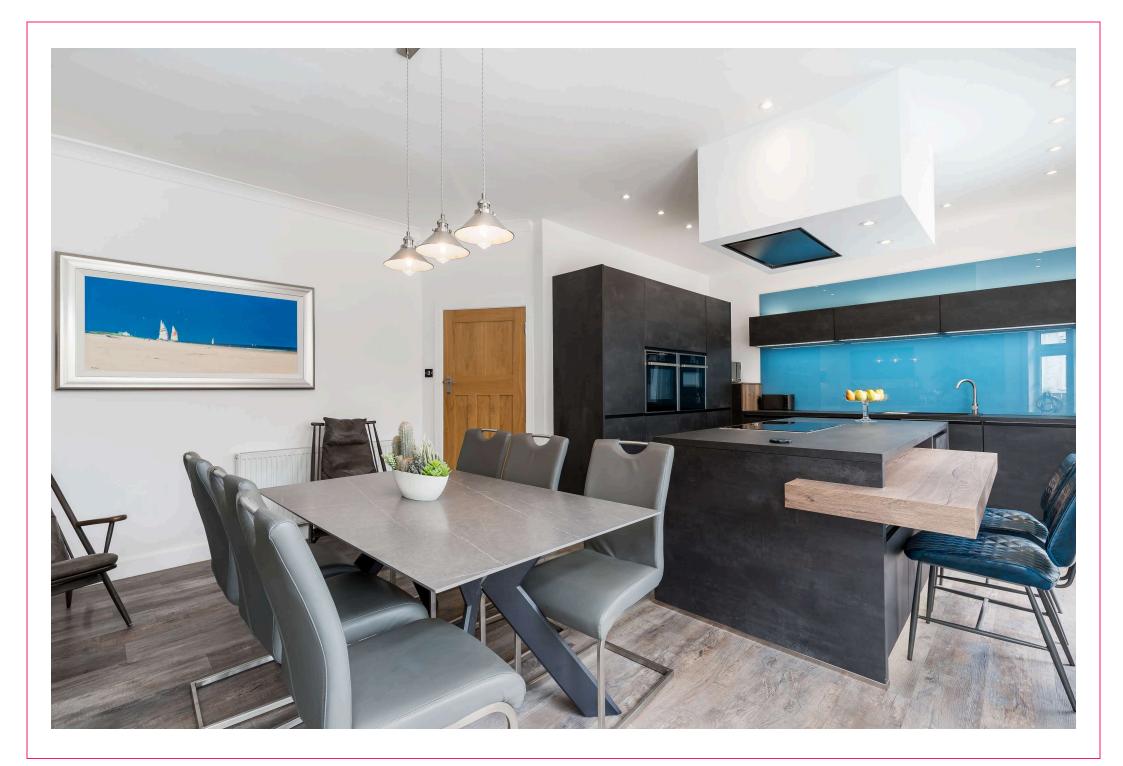

## 38 Biggar Road, Edinburgh, EH10 7BH

- Superb detached bungalow in move in condition
- Transformed by the present owners into a fabulous family home
- Lovely views of the Pentlands
- Versatile family accommodation over two levels
- Impressive panelled reception hall
- Bay windowed sitting room
- Designer German kitchen/dining room
   with patio doors
- 5 bedrooms 3 downstairs and 2 upstairs
- Upstairs bedrooms have a Jack & Jill shower room
- Downstairs family bathroom
- GCH/DG
- Fully functioning office/studio
- Generous south-west facing landscaped
  rear garden
- Lots of off street parking
- Single garage