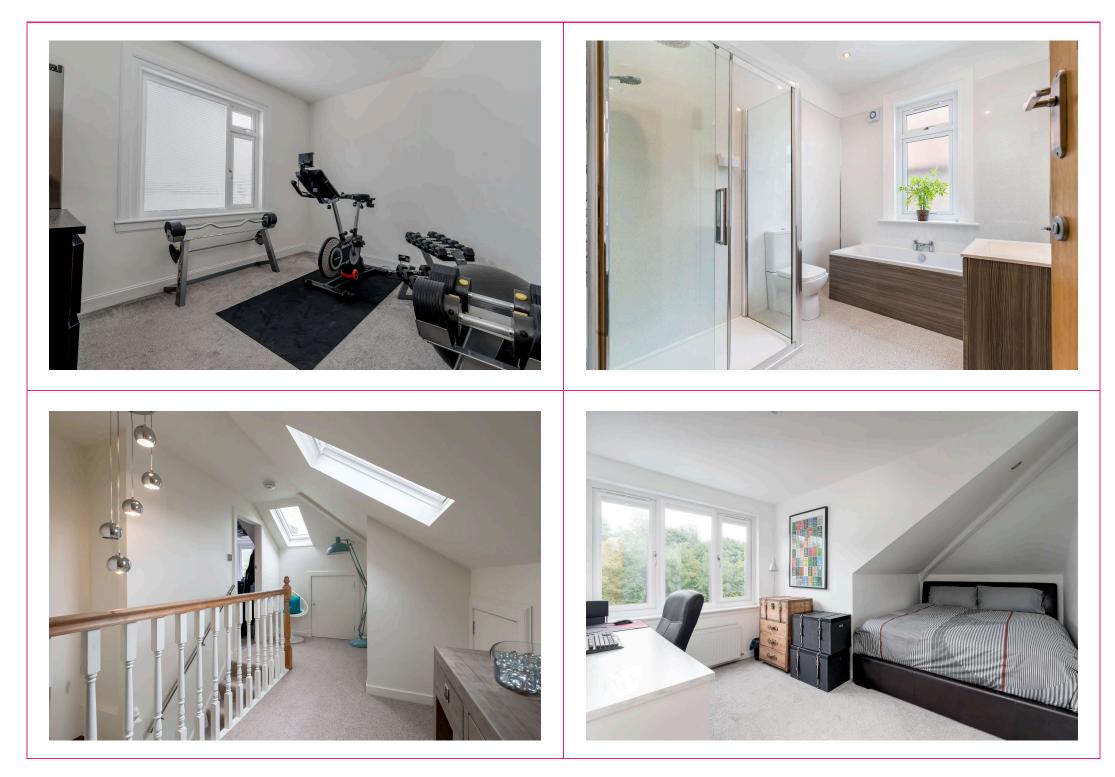

## 38 Biggar Road, Edinburgh, EH10 7BH

- Superb detached bungalow in move in condition
- Transformed by the present owners into a fabulous family home
- Lovely views of the Pentlands
- Versatile family accommodation over two levels
- Impressive panelled reception hall
- Bay windowed sitting room
- Designer German kitchen/dining room
   with patio doors
- 5 bedrooms 3 downstairs and 2 upstairs
- Upstairs bedrooms have a Jack & Jill shower room
- Downstairs family bathroom
- GCH/DG
- Fully functioning office/studio
- Generous south-west facing landscaped
  rear garden
- Lots of off street parking
- Single garage