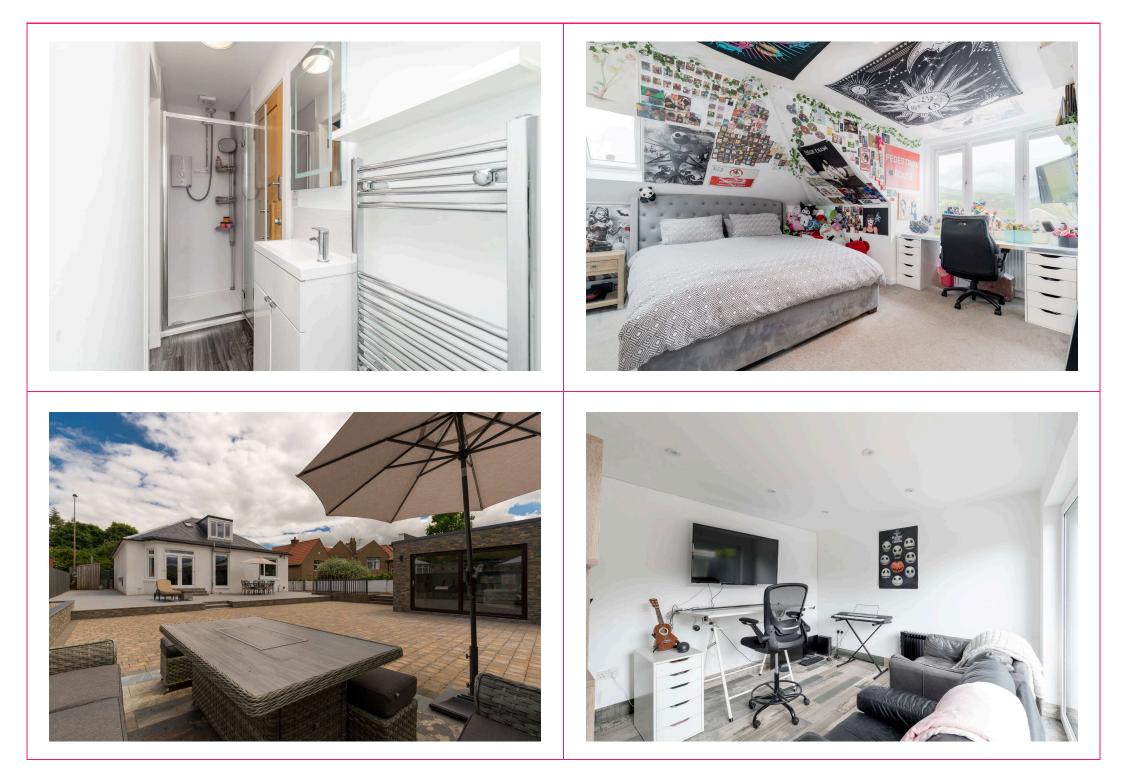

## 38 Biggar Road, Edinburgh, EH10 7BH

- Superb detached bungalow in move in condition
- Transformed by the present owners into a fabulous family home
- Lovely views of the Pentlands
- Versatile family accommodation over two levels
- Impressive panelled reception hall
- Bay windowed sitting room
- Designer German kitchen/dining room
   with patio doors
- 5 bedrooms 3 downstairs and 2 upstairs
- Upstairs bedrooms have a Jack & Jill shower room
- Downstairs family bathroom
- GCH/DG
- Fully functioning office/studio
- Generous south-west facing landscaped
  rear garden
- Lots of off street parking
- Single garage