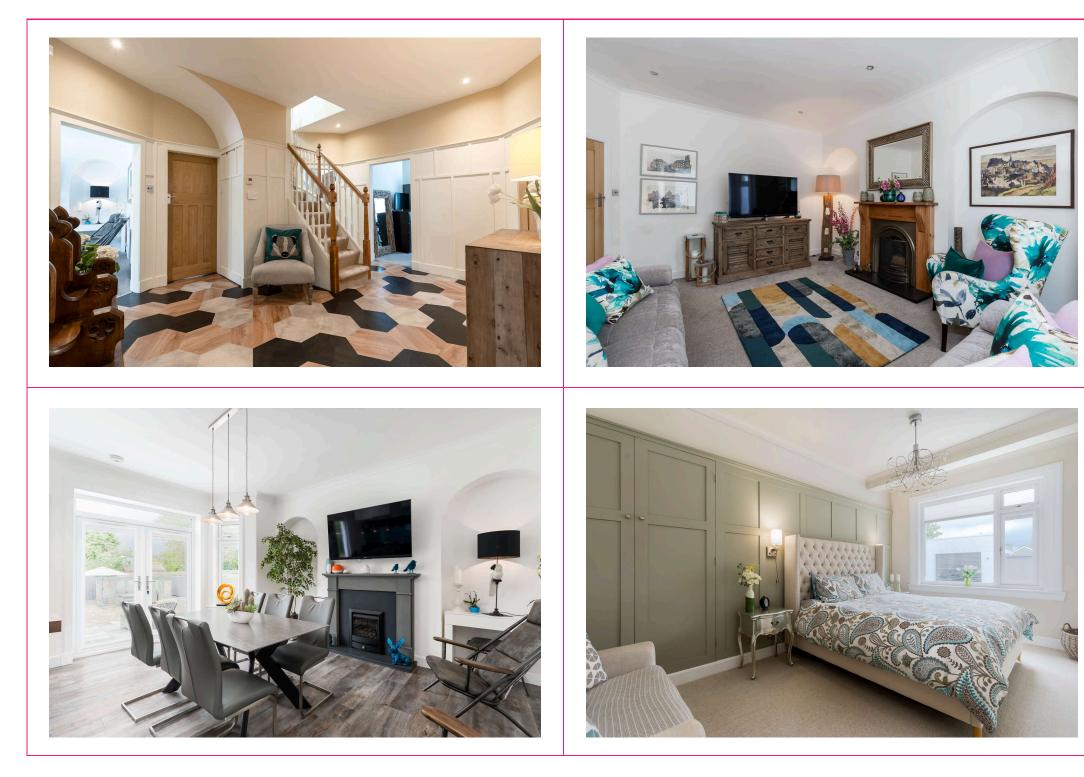

## 38 Biggar Road, Edinburgh, EH10 7BH

- Superb detached bungalow in move in condition
- Transformed by the present owners into a fabulous family home
- Lovely views of the Pentlands
- Versatile family accommodation over two levels
- Impressive panelled reception hall
- Bay windowed sitting room
- Designer German kitchen/dining room
   with patio doors
- 5 bedrooms 3 downstairs and 2 upstairs
- Upstairs bedrooms have a Jack & Jill shower room
- Downstairs family bathroom
- GCH/DG
- Fully functioning office/studio
- Generous south-west facing landscaped
  rear garden
- Lots of off street parking
- Single garage