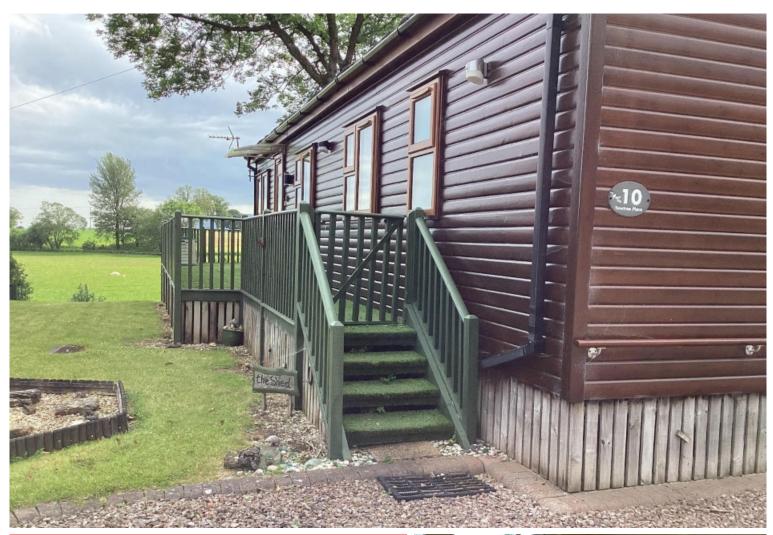

## 10 Yew Tree Place, **Mouswald Park Lodge,** Mouswald, Dumfries, DG1 4JS

OIRO £82,000

REDUCED PRICE - Attractive two bedroom lodge in quiet residential park community tucked away between rolling countryside. The property has been very well maintained and offers good sized accommodation, lovely decked seating area with panoramic views over fields to hills beyond and parking area. The property has been neutrally decorated and is lovely and bright. This is quite simply a property that must be viewed to be appreciated.

## 10 Yew Tree Place, Mouswald Park Lodge,

Mouswald, Dumfries, DG1 4JS

OIRO £82,000

Mousewald Park is a lovely lodge park which is situated in lovely, picturesque and quiet countryside location with stunning open aspect, looking toward Criffel mountain. There are local attractions close by which includes the Coherent Casst. Galloway Forest. Durnfires town, Moffal, Caertewerock Castle and Wetland Centre. The rivers Nith and Annan are a short distance either side of the park, with easy access to Hadrian's Wall, the Borders and the Lade Botter. Editionary and Castlesware and Lade Lade Castlesware Castlesware and the Lade Botter. Editionary and Castlesware and Castlesware are not under the Castlesware Castles