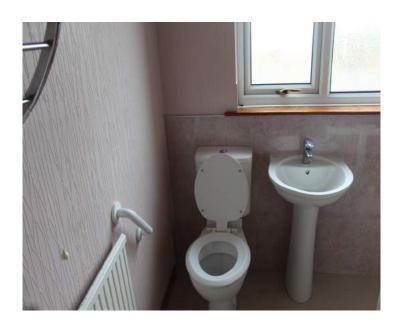

The accommodation comprises: front entrance hall with under-stairs cupboard; downstairs W.C. and washhand basin; large living room with gas fire and views to both the front and rear of the property; kitchen with both wall and floor cupboards, integrated gas hob, electric grill and oven; three generous sized double bedrooms which all have walk-in storage cupboards; shower room with walk-in corner shower cubicle, W.C. and washhand basin. The garden to the rear is mature and enclosed, the garden shed has electrics incorporated into it and is also included in the sale.