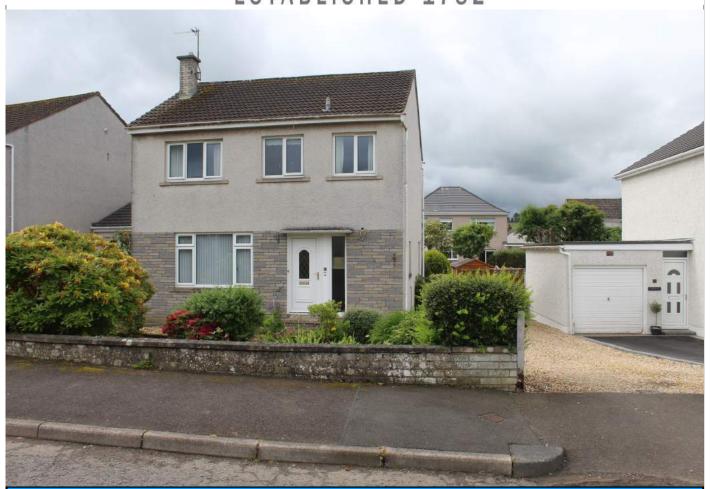

## SOLICITORS AND ESTATE AGENTS

ESTABLISHED 1782

6 MOSS VIEW, GEORGETOWN, DUMFRIES, DG1 4LB

**PRICE: OFFERS OVER £210,000** 

| Room dimer  | isions: |
|-------------|---------|
| Living Doon | 7 20    |

| Living Room | 7.39m x 4.27m                        | (approx) | EPC— D                                 |
|-------------|--------------------------------------|----------|----------------------------------------|
| Kitchen     | 3.94m x 2.90m                        | (approx) |                                        |
| Shower Room | 1.98m x 1.89m                        | (approx) | Council Tax Band— E                    |
| Bedroom 1   | 3.37m x 3.82m                        | (approx) |                                        |
| Bedroom 2   | 3.43m x 3.37m                        | (approx) | Viewings are strictly by appointment   |
| Bedroom 3   | 2.75m x 3.84m                        | (approx) | only by telephoning the selling agents |
| W.C         | $0.87 \text{m} \times 2.79 \text{m}$ | (approx) | on 01387 267316.                       |
|             |                                      |          |                                        |

Home Report can be accessed via our website www.primroseandgordon.co.uk to by emailing us at property@primroseandgordon.co.uk

This spacious three bedroom detached property is located within the Georgetown area of Dumfries. In close proximity to many local amenities such as supermarkets, library, Post Office, doctor's surgery and chemist, primary and secondary schools, convenience stores, eateries and Dumfries Baptist Church. Benefitting from double glazing and gas central heating throughout, off-street parking and large enclosed garden to the rear.

The accommodation comprises: front entrance hall with under-stairs cupboard; downstairs W.C. and washhand basin; large living room with gas fire and views to both the front and rear of the property; kitchen with both wall and floor cupboards, integrated gas hob, electric grill and oven; three generous sized double bedrooms which all have walk-in storage cupboards; shower room with walk-in corner shower cubicle, W.C. and washhand basin. The garden to the rear is mature and enclosed, the garden shed has electrics incorporated into it and is also included in the sale.