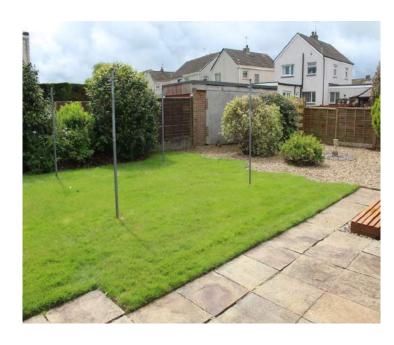

Home Report can be accessed via our website www.primroseandgordon.co.uk to by emailing us at property@primroseandgordon.co.uk

This spacious three bedroom detached property is located within the Georgetown area of Dumfries. In close proximity to many local amenities such as supermarkets, library, Post Office, doctor's surgery and chemist, primary and secondary schools, convenience stores, eateries and Dumfries Baptist Church. Benefitting from double glazing and gas central heating throughout, off-street parking and large enclosed garden to the rear.

The accommodation comprises: front entrance hall with under-stairs cupboard; downstairs W.C. and washhand basin; large living room with gas fire and views to both the front and rear of the property; kitchen with both wall and floor cupboards, integrated gas hob, electric grill and oven; three generous sized double bedrooms which all have walk-in storage cupboards; shower room with walk-in corner shower cubicle, W.C. and washhand basin. The garden to the rear is mature and enclosed, the garden shed has electrics incorporated into it and is also included in the sale.