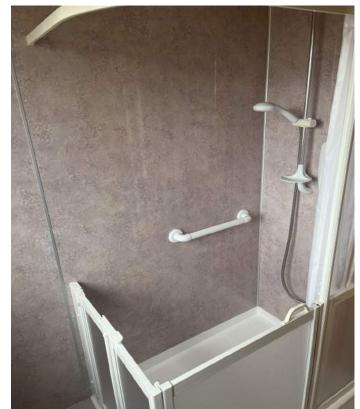

The accommodation comprises: front entrance hall with under-stairs cupboard; downstairs W.C. and washhand basin; large living room with gas fire and views to both the front and rear of the property; kitchen with both wall and floor cupboards, integrated gas hob, electric grill and oven; three generous sized double bedrooms which all have walk-in storage cupboards; shower room with walk-in corner shower cubicle, W.C. and washhand basin. The garden to the rear is mature and enclosed, the garden shed has electrics incorporated into it and is also included in the sale.