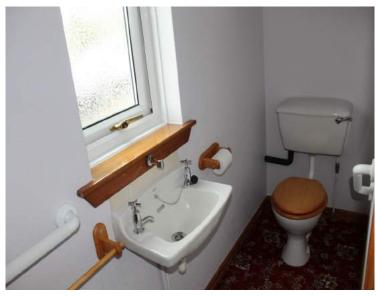

The accommodation comprises: front entrance hall with under-stairs cupboard; downstairs W.C. and washhand basin; large living room with gas fire and views to both the front and rear of the property; kitchen with both wall and floor cupboards, integrated gas hob, electric grill and oven; three generous sized double bedrooms which all have walk-in storage cupboards; shower room with walk-in corner shower cubicle, W.C. and washhand basin. The garden to the rear is mature and enclosed, the garden shed has electrics incorporated into it and is also included in the sale.