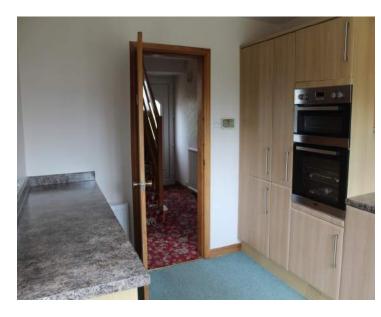

The accommodation comprises: front entrance hall with under-stairs cupboard; downstairs W.C. and washhand basin; large living room with gas fire and views to both the front and rear of the property; kitchen with both wall and floor cupboards, integrated gas hob, electric grill and oven; three generous sized double bedrooms which all have walk-in storage cupboards; shower room with walk-in corner shower cubicle, W.C. and washhand basin. The garden to the rear is mature and enclosed, the garden shed has electrics incorporated into it and is also included in the sale.