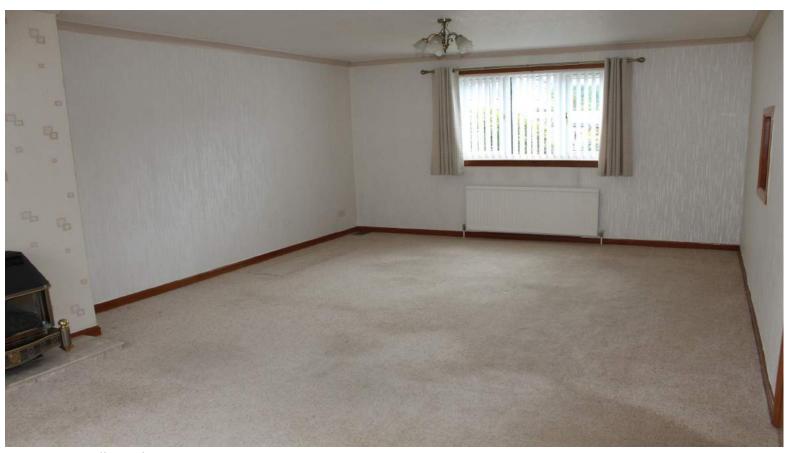

The accommodation comprises: front entrance hall with under-stairs cupboard; downstairs W.C. and washhand basin; large living room with gas fire and views to both the front and rear of the property; kitchen with both wall and floor cupboards, integrated gas hob, electric grill and oven; three generous sized double bedrooms which all have walk-in storage cupboards; shower room with walk-in corner shower cubicle, W.C. and washhand basin. The garden to the rear is mature and enclosed, the garden shed has electrics incorporated into it and is also included in the sale.