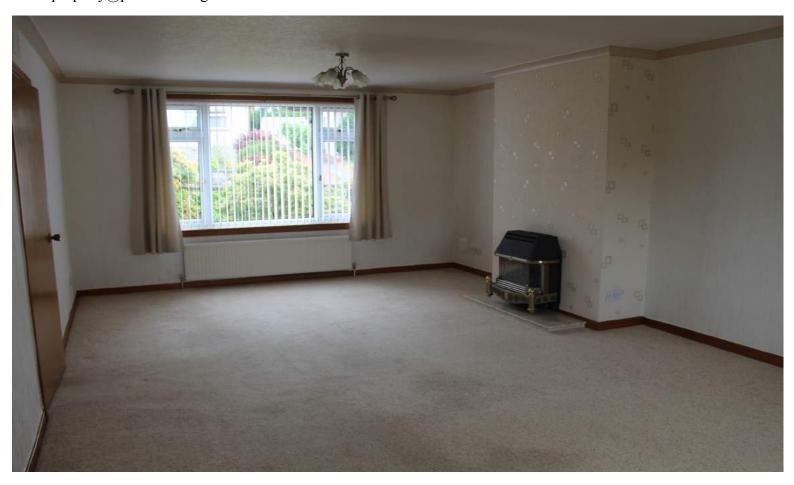

The accommodation comprises: front entrance hall with under-stairs cupboard; downstairs W.C. and washhand basin; large living room with gas fire and views to both the front and rear of the property; kitchen with both wall and floor cupboards, integrated gas hob, electric grill and oven; three generous sized double bedrooms which all have walk-in storage cupboards; shower room with walk-in corner shower cubicle, W.C. and washhand basin. The garden to the rear is mature and enclosed, the garden shed has electrics incorporated into it and is also included in the sale.