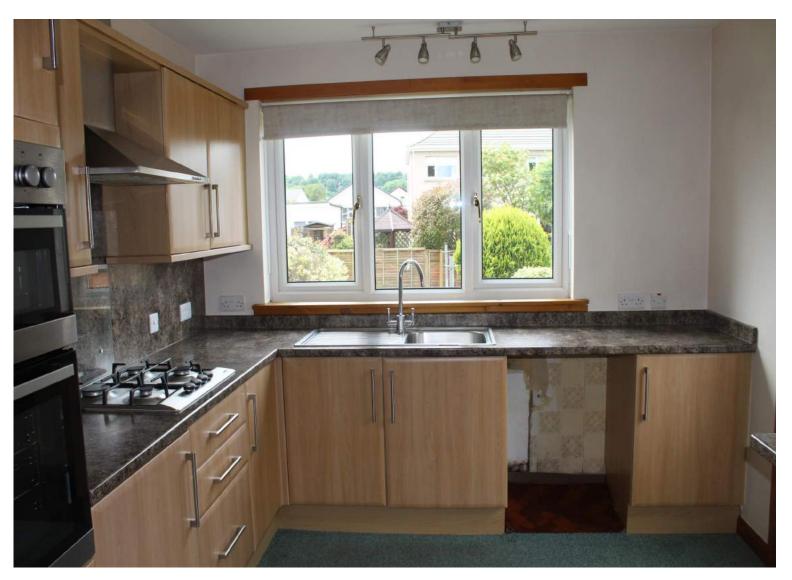

The accommodation comprises: front entrance hall with under-stairs cupboard; downstairs W.C. and washhand basin; large living room with gas fire and views to both the front and rear of the property; kitchen with both wall and floor cupboards, integrated gas hob, electric grill and oven; three generous sized double bedrooms which all have walk-in storage cupboards; shower room with walk-in corner shower cubicle, W.C. and washhand basin. The garden to the rear is mature and enclosed, the garden shed has electrics incorporated into it and is also included in the sale.