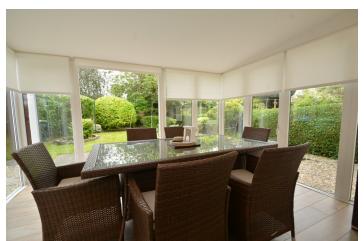

Double glazed door onto larger fully double glazed entrance porch with decorative double glazed and PVC front door leading onto reception hall. Access to main ground floor apartments with stairs to first floor with storage below. Fabulous generously proportioned lounge with focal point fireplace and aspects to rear over south facing garden. Dining room or double bedroom with aspects to front enjoying pleasant outlook. Fully fitted breakfasting kitchen with window to side and comprising floor and wall mounted beech wood veneer fronted units with complimentary work tops, tiled splash back with integrated double oven, hob with stainless steel splash back and hood above. Double glazed door providing access to a large south facing conservatory overlooking the rear garden and having full height double glazed windows and French doors providing access to the garden.

# EPC Rating

| ENTRANCE PORCH       | 11'8 (3.56m) x 4'9 (1.45m)       |
|----------------------|----------------------------------|
| RECEPTION HALL       | <u>8'0 (2.43m) x 6'3 (1.90m)</u> |
| LOUNGE               | 14'1 (4.30m) x 13'9 (4.19m)      |
| DINING/BEDROOM THREE | 11'10 (3.63m) x 9'10 (3.01m)     |
| KITCHEN              | 10'5 (3.19m) x 8'10 (2.70m)      |
| CONSERVATORY         | 12'2 (3.71m) x 9'9 (2.99m)       |
| FIRST FLOOR          |                                  |
| BEDROOM ONE          | 13'2 (4.02m) x 11'10 (3.62m)     |
| BEDROOM TWO          | 11'10 (3.62m) x 11'2 (3.40m)     |
| BATHROOM             | 7'7 (2.32m) x 5'4 (1.63m)        |