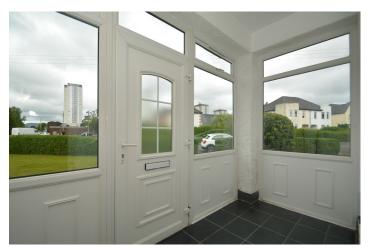

Double glazed door onto larger fully double glazed entrance porch with decorative double glazed and PVC front door leading onto reception hall. Access to main ground floor apartments with stairs to first floor with storage below. Fabulous generously proportioned lounge with focal point fireplace and aspects to rear over south facing garden. Dining room or double bedroom with aspects to front enjoying pleasant outlook. Fully fitted breakfasting kitchen with window to side and comprising floor and wall mounted beech wood veneer fronted units with complimentary work tops, tiled splash back with integrated double oven, hob with stainless steel splash back and hood above. Double glazed door providing access to a large south facing conservatory overlooking the rear garden and having full height double glazed windows and French doors providing access to the garden.

# EPC Rating

| ENTRANCE PORCH       | 11'8 (3.56m) x 4'9 (1.45m)       |
|----------------------|----------------------------------|
| RECEPTION HALL       | <u>8'0 (2.43m) x 6'3 (1.90m)</u> |
| LOUNGE               | 14'1 (4.30m) x 13'9 (4.19m)      |
| DINING/BEDROOM THREE | 11'10 (3.63m) x 9'10 (3.01m)     |
| KITCHEN              | 10'5 (3.19m) x 8'10 (2.70m)      |
| CONSERVATORY         | 12'2 (3.71m) x 9'9 (2.99m)       |
| FIRST FLOOR          |                                  |
| BEDROOM ONE          | 13'2 (4.02m) x 11'10 (3.62m)     |
| BEDROOM TWO          | 11'10 (3.62m) x 11'2 (3.40m)     |
| BATHROOM             | 7'7 (2.32m) x 5'4 (1.63m)        |