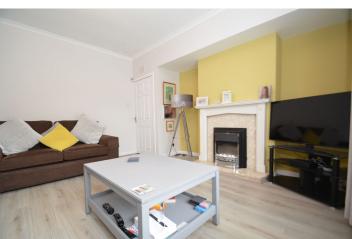

Double glazed door onto larger fully double glazed entrance porch with decorative double glazed and PVC front door leading onto reception hall. Access to main ground floor apartments with stairs to first floor with storage below. Fabulous generously proportioned lounge with focal point fireplace and aspects to rear over south facing garden. Dining room or double bedroom with aspects to front enjoying pleasant outlook. Fully fitted breakfasting kitchen with window to side and comprising floor and wall mounted beech wood veneer fronted units with complimentary work tops, tiled splash back with integrated double oven, hob with stainless steel splash back and hood above. Double glazed door providing access to a large south facing conservatory overlooking the rear garden and having full height double glazed windows and French doors providing access to the garden.

# EPC Rating

| ENTRANCE PORCH       | 11'8 (3.56m) x 4'9 (1.45m)       |
|----------------------|----------------------------------|
| RECEPTION HALL       | <u>8'0 (2.43m) x 6'3 (1.90m)</u> |
| LOUNGE               | 14'1 (4.30m) x 13'9 (4.19m)      |
| DINING/BEDROOM THREE | 11'10 (3.63m) x 9'10 (3.01m)     |
| KITCHEN              | 10'5 (3.19m) x 8'10 (2.70m)      |
| CONSERVATORY         | 12'2 (3.71m) x 9'9 (2.99m)       |
| FIRST FLOOR          |                                  |
| BEDROOM ONE          | 13'2 (4.02m) x 11'10 (3.62m)     |
| BEDROOM TWO          | 11'10 (3.62m) x 11'2 (3.40m)     |
| BATHROOM             | 7'7 (2.32m) x 5'4 (1.63m)        |