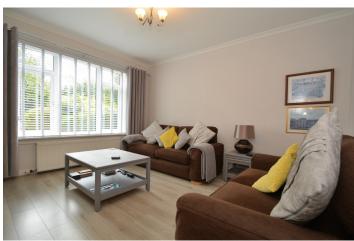

Double glazed door onto larger fully double glazed entrance porch with decorative double glazed and PVC front door leading onto reception hall. Access to main ground floor apartments with stairs to first floor with storage below. Fabulous generously proportioned lounge with focal point fireplace and aspects to rear over south facing garden. Dining room or double bedroom with aspects to front enjoying pleasant outlook. Fully fitted breakfasting kitchen with window to side and comprising floor and wall mounted beech wood veneer fronted units with complimentary work tops, tiled splash back with integrated double oven, hob with stainless steel splash back and hood above. Double glazed door providing access to a large south facing conservatory overlooking the rear garden and having full height double glazed windows and French doors providing access to the garden.

# EPC Rating

| ENTRANCE PORCH       | 11'8 (3.56m) x 4'9 (1.45m)       |
|----------------------|----------------------------------|
| RECEPTION HALL       | <u>8'0 (2.43m) x 6'3 (1.90m)</u> |
| LOUNGE               | 14'1 (4.30m) x 13'9 (4.19m)      |
| DINING/BEDROOM THREE | 11'10 (3.63m) x 9'10 (3.01m)     |
| KITCHEN              | 10'5 (3.19m) x 8'10 (2.70m)      |
| CONSERVATORY         | 12'2 (3.71m) x 9'9 (2.99m)       |
| FIRST FLOOR          |                                  |
| BEDROOM ONE          | 13'2 (4.02m) x 11'10 (3.62m)     |
| BEDROOM TWO          | 11'10 (3.62m) x 11'2 (3.40m)     |
| BATHROOM             | 7'7 (2.32m) x 5'4 (1.63m)        |