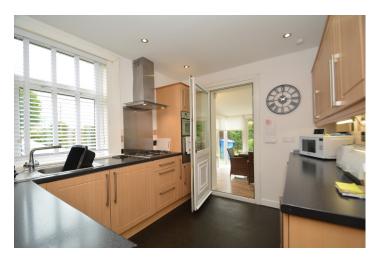

Double glazed door onto larger fully double glazed entrance porch with decorative double glazed and PVC front door leading onto reception hall. Access to main ground floor apartments with stairs to first floor with storage below. Fabulous generously proportioned lounge with focal point fireplace and aspects to rear over south facing garden. Dining room or double bedroom with aspects to front enjoying pleasant outlook. Fully fitted breakfasting kitchen with window to side and comprising floor and wall mounted beech wood veneer fronted units with complimentary work tops, tiled splash back with integrated double oven, hob with stainless steel splash back and hood above. Double glazed door providing access to a large south facing conservatory overlooking the rear garden and having full height double glazed windows and French doors providing access to the garden.

# EPC Rating

| ENTRANCE PORCH       | 11'8 (3.56m) x 4'9 (1.45m)       |
|----------------------|----------------------------------|
| RECEPTION HALL       | <u>8'0 (2.43m) x 6'3 (1.90m)</u> |
| LOUNGE               | 14'1 (4.30m) x 13'9 (4.19m)      |
| DINING/BEDROOM THREE | 11'10 (3.63m) x 9'10 (3.01m)     |
| KITCHEN              | 10'5 (3.19m) x 8'10 (2.70m)      |
| CONSERVATORY         | 12'2 (3.71m) x 9'9 (2.99m)       |
| FIRST FLOOR          |                                  |
| BEDROOM ONE          | 13'2 (4.02m) x 11'10 (3.62m)     |
| BEDROOM TWO          | 11'10 (3.62m) x 11'2 (3.40m)     |
| BATHROOM             | 7'7 (2.32m) x 5'4 (1.63m)        |