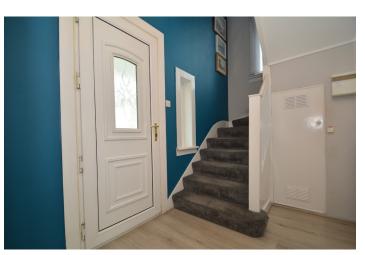

Double glazed door onto larger fully double glazed entrance porch with decorative double glazed and PVC front door leading onto reception hall. Access to main ground floor apartments with stairs to first floor with storage below. Fabulous generously proportioned lounge with focal point fireplace and aspects to rear over south facing garden. Dining room or double bedroom with aspects to front enjoying pleasant outlook. Fully fitted breakfasting kitchen with window to side and comprising floor and wall mounted beech wood veneer fronted units with complimentary work tops, tiled splash back with integrated double oven, hob with stainless steel splash back and hood above. Double glazed door providing access to a large south facing conservatory overlooking the rear garden and having full height double glazed windows and French doors providing access to the garden.

# EPC Rating

| ENTRANCE PORCH       | 11'8 (3.56m) x 4'9 (1.45m)       |
|----------------------|----------------------------------|
| RECEPTION HALL       | <u>8'0 (2.43m) x 6'3 (1.90m)</u> |
| LOUNGE               | 14'1 (4.30m) x 13'9 (4.19m)      |
| DINING/BEDROOM THREE | 11'10 (3.63m) x 9'10 (3.01m)     |
| KITCHEN              | 10'5 (3.19m) x 8'10 (2.70m)      |
| CONSERVATORY         | 12'2 (3.71m) x 9'9 (2.99m)       |
| FIRST FLOOR          |                                  |
| BEDROOM ONE          | 13'2 (4.02m) x 11'10 (3.62m)     |
| BEDROOM TWO          | 11'10 (3.62m) x 11'2 (3.40m)     |
| BATHROOM             | 7'7 (2.32m) x 5'4 (1.63m)        |