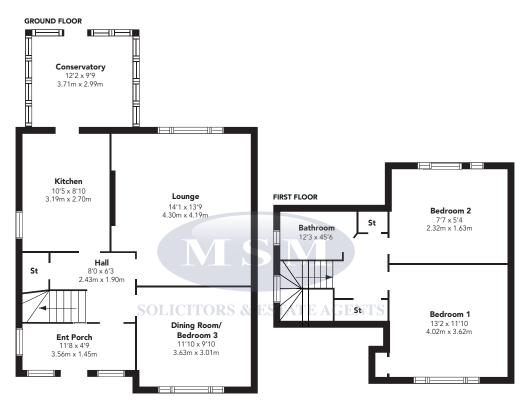

Double glazed door onto larger fully double glazed entrance porch with decorative double glazed and PVC front door leading onto reception hall. Access to main ground floor apartments with stairs to first floor with storage below. Fabulous generously proportioned lounge with focal point fireplace and aspects to rear over south facing garden. Dining room or double bedroom with aspects to front enjoying pleasant outlook. Fully fitted breakfasting kitchen with window to side and comprising floor and wall mounted beech wood veneer fronted units with complimentary work tops, tiled splash back with integrated double oven, hob with stainless steel splash back and hood above. Double glazed door providing access to a large south facing conservatory overlooking the rear garden and having full height double glazed windows and French doors providing access to the garden.

First floor: two additional generous double bedrooms and attractive bathroom comprising three piece suite with electric shower above bath.

The specification is enhanced by double glazing and gas central heating. Carefully laid out private gardens to front, side and rear. Driveway to side providing off street parking and access to single car garage.

# EPC Rating

| ENTRANCE PORCH       | 11'8 (3.56m) x 4'9 (1.45m)       |
|----------------------|----------------------------------|
| RECEPTION HALL       | <u>8'0 (2.43m) x 6'3 (1.90m)</u> |
| LOUNGE               | 14'1 (4.30m) x 13'9 (4.19m)      |
| DINING/BEDROOM THREE | 11'10 (3.63m) x 9'10 (3.01m)     |
| KITCHEN              | 10'5 (3.19m) x 8'10 (2.70m)      |
| CONSERVATORY         | 12'2 (3.71m) x 9'9 (2.99m)       |
| FIRST FLOOR          |                                  |
| BEDROOM ONE          | 13'2 (4.02m) x 11'10 (3.62m)     |
| BEDROOM TWO          | 11'10 (3.62m) x 11'2 (3.40m)     |
| BATHROOM             | 7'7 (2.32m) x 5'4 (1.63m)        |