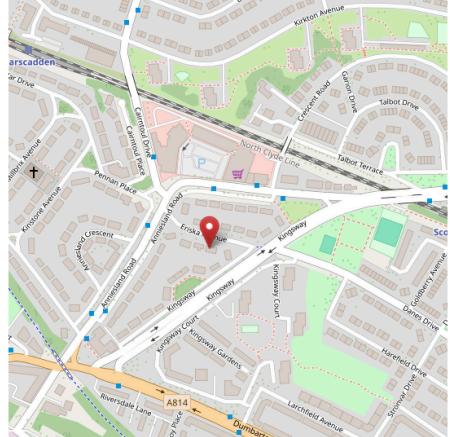

The property is nearby Knightswood shopping centre, both Scotstounhill and Garscadden Stations, in addition to excellent public road transport available on Anniesland Road, Kingsway and Dumbarton Road. It is also convenient for local schooling at both primary and secondary levels.

### **Travel Directions**

Travelling south along Anniesland Road from the junction with Lincoln Avenue, past Scotstounhill Station on left, bearing right at the fork in the road onto the continuation of Anniesland Road (shopping centre on right), turn first left onto Eriska Avenue and number 29 is on right.