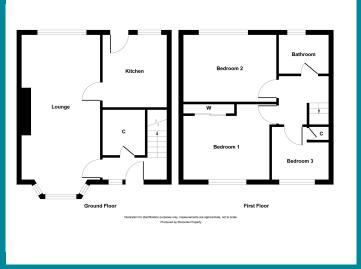

| Hall                | 8'3 x 3'7                      |
|---------------------|--------------------------------|
| Cupboard            | 8'3 x 6'4                      |
| Bay Windowed Lounge | 22'3 x 11'5                    |
| Kitchen             | 10'2 x 10'0                    |
| Bedroom 1           | 13'8 x 11'8 (at widest points) |
| Bedroom 2           | 13'8 x 8'5                     |
| Bedroom 3           | 10'0 x 8'5                     |
| Bathroom            | 5'9 x 5'9                      |
|                     |                                |