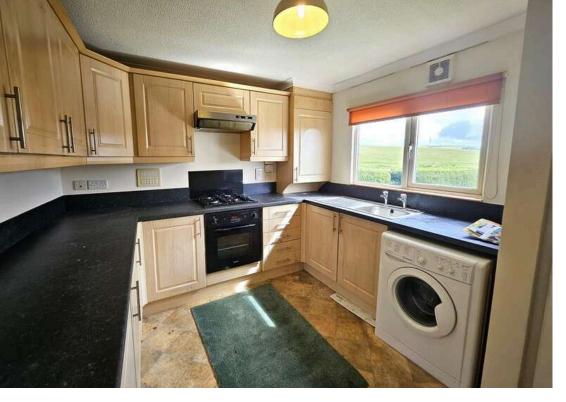

Accommodation Comprises: The property is entered via the Kitchen which hosts wall and floor units providing more than ample storage - Dining Lounge with windows to the side and front of the property together with French Doors leading to a decking area for alfresco dining - The Hallway offers access to the further rooms - Bathroom with window to the side which houses a 3 piece suite together with a large storage cupboard - Bedroom One with fitted wardrobe is rear facing and boasts picturesque countryside views - Bedroom Two is side facing and also has fitted wardrobes and rural views.

### **MEASUREMENTS**

| Kitchen       | 3.36 m x 2.88 m / 11'0" x 9'5"  |
|---------------|---------------------------------|
| Dining Lounge | 5.86 m x 5.19 m / 19'3" x 17'0" |
| Rear Hallway  | 3.17 m x 0.97 m / 10'5" x 3'2"  |
| Bedroom 1     | 2.88 m x 2.87 m / 9'5" x 9'5"   |
| Bedroom 2     | 3.10 m x 2.87 m / 10'2" x 9'5"  |
| Bathroom      | 3.06 m x 2.01 m / 10'0" x 6'7"  |