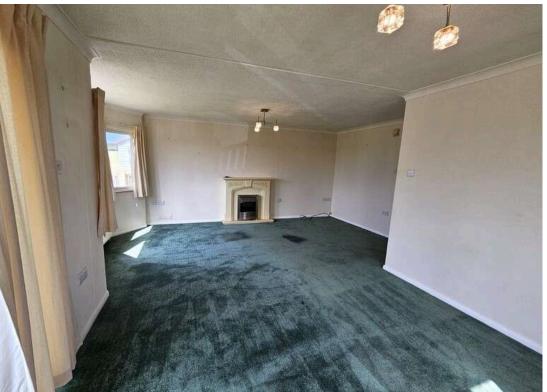

Accommodation Comprises: The property is entered via the Kitchen which hosts wall and floor units providing more than ample storage - Dining Lounge with windows to the side and front of the property together with French Doors leading to a decking area for alfresco dining - The Hallway offers access to the further rooms - Bathroom with window to the side which houses a 3 piece suite together with a large storage cupboard - Bedroom One with fitted wardrobe is rear facing and boasts picturesque countryside views - Bedroom Two is side facing and also has fitted wardrobes and rural views.

### **MEASUREMENTS**

| Kitchen       | 3.36 m x 2.88 m / 11'0" x 9'5"  |
|---------------|---------------------------------|
| Dining Lounge | 5.86 m x 5.19 m / 19'3" x 17'0" |
| Rear Hallway  | 3.17 m x 0.97 m / 10'5" x 3'2"  |
| Bedroom 1     | 2.88 m x 2.87 m / 9'5" x 9'5"   |
| Bedroom 2     | 3.10 m x 2.87 m / 10'2" x 9'5"  |
| Bathroom      | 3.06 m x 2.01 m / 10'0" x 6'7"  |