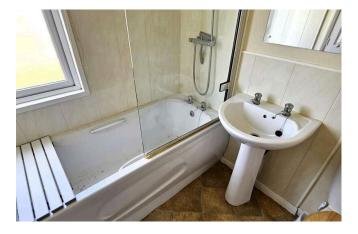

Accommodation Comprises: The property is entered via the Kitchen which hosts wall and floor units providing more than ample storage - Dining Lounge with windows to the side and front of the property together with French Doors leading to a decking area for alfresco dining - The Hallway offers access to the further rooms - Bathroom with window to the side which houses a 3 piece suite together with a large storage cupboard - Bedroom One with fitted wardrobe is rear facing and boasts picturesque countryside views - Bedroom Two is side facing and also has fitted wardrobes and rural views.

### **MEASUREMENTS**

| Kitchen       | 3.36 m x 2.88 m / 11'0" x 9'5"  |
|---------------|---------------------------------|
| Dining Lounge | 5.86 m x 5.19 m / 19'3" x 17'0" |
| Rear Hallway  | 3.17 m x 0.97 m / 10'5" x 3'2"  |
| Bedroom 1     | 2.88 m x 2.87 m / 9'5" x 9'5"   |
| Bedroom 2     | 3.10 m x 2.87 m / 10'2" x 9'5"  |
| Bathroom      | 3.06 m x 2.01 m / 10'0" x 6'7"  |