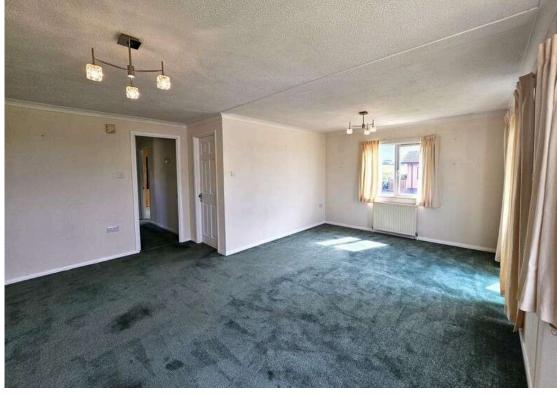

Accommodation Comprises: The property is entered via the Kitchen which hosts wall and floor units providing more than ample storage - Dining Lounge with windows to the side and front of the property together with French Doors leading to a decking area for alfresco dining - The Hallway offers access to the further rooms - Bathroom with window to the side which houses a 3 piece suite together with a large storage cupboard - Bedroom One with fitted wardrobe is rear facing and boasts picturesque countryside views - Bedroom Two is side facing and also has fitted wardrobes and rural views.

### **MEASUREMENTS**

| Kitchen       | 3.36 m x 2.88 m / 11'0" x 9'5"  |
|---------------|---------------------------------|
| Dining Lounge | 5.86 m x 5.19 m / 19'3" x 17'0" |
| Rear Hallway  | 3.17 m x 0.97 m / 10'5" x 3'2"  |
| Bedroom 1     | 2.88 m x 2.87 m / 9'5" x 9'5"   |
| Bedroom 2     | 3.10 m x 2.87 m / 10'2" x 9'5"  |
| Bathroom      | 3.06 m x 2.01 m / 10'0" x 6'7"  |