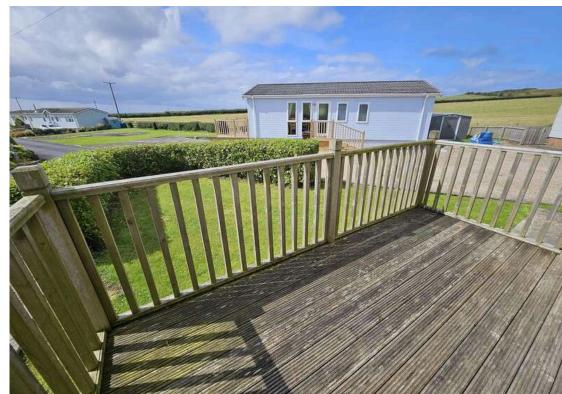

Accommodation Comprises: The property is entered via the Kitchen which hosts wall and floor units providing more than ample storage - Dining Lounge with windows to the side and front of the property together with French Doors leading to a decking area for alfresco dining - The Hallway offers access to the further rooms - Bathroom with window to the side which houses a 3 piece suite together with a large storage cupboard - Bedroom One with fitted wardrobe is rear facing and boasts picturesque countryside views - Bedroom Two is side facing and also has fitted wardrobes and rural views.

## **FEATURES**

Park Home Picturesque Countryside Locale Designed for over 50's Close proximity to all local amenities Onsite Park Manager Off Road Parking Generously Sized Front & Rear Gardens Decking Area More than ample storage Double Glazing Mains Calor Gas Central Heating