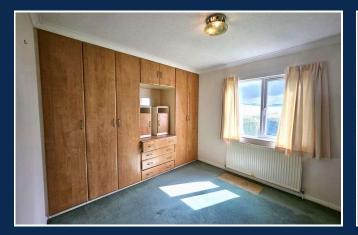

Accommodation Comprises: The property is entered via the Kitchen which hosts wall and floor units providing more than ample storage - Dining Lounge with windows to the side and front of the property together with French Doors leading to a decking area for alfresco dining - The Hallway offers access to the further rooms - Bathroom with window to the side which houses a 3 piece suite together with a large storage cupboard - Bedroom One with fitted wardrobe is rear facing and boasts picturesque countryside views - Bedroom Two is side facing and also has fitted wardrobes and rural views.

### **MEASUREMENTS**

| Kitchen       | 3.36 m x 2.88 m / 11'0" x 9'5"  |
|---------------|---------------------------------|
| Dining Lounge | 5.86 m x 5.19 m / 19'3" x 17'0" |
| Rear Hallway  | 3.17 m x 0.97 m / 10'5" x 3'2"  |
| Bedroom 1     | 2.88 m x 2.87 m / 9'5" x 9'5"   |
| Bedroom 2     | 3.10 m x 2.87 m / 10'2" x 9'5"  |
| Bathroom      | 3.06 m x 2.01 m / 10'0" x 6'7"  |