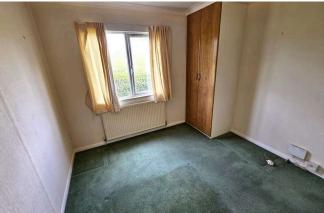

Accommodation Comprises: The property is entered via the Kitchen which hosts wall and floor units providing more than ample storage - Dining Lounge with windows to the side and front of the property together with French Doors leading to a decking area for alfresco dining - The Hallway offers access to the further rooms - Bathroom with window to the side which houses a 3 piece suite together with a large storage cupboard - Bedroom One with fitted wardrobe is rear facing and boasts picturesque countryside views - Bedroom Two is side facing and also has fitted wardrobes and rural views.

### **MEASUREMENTS**

| Kitchen       | 3.36 m x 2.88 m / 11'0" x 9'5"  |
|---------------|---------------------------------|
| Dining Lounge | 5.86 m x 5.19 m / 19'3" x 17'0" |
| Rear Hallway  | 3.17 m x 0.97 m / 10'5" x 3'2"  |
| Bedroom 1     | 2.88 m x 2.87 m / 9'5" x 9'5"   |
| Bedroom 2     | 3.10 m x 2.87 m / 10'2" x 9'5"  |
| Bathroom      | 3.06 m x 2.01 m / 10'0" x 6'7"  |