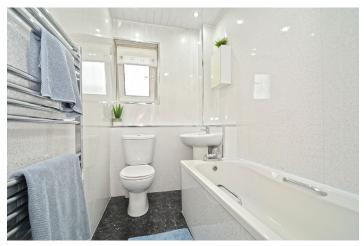

Security controlled access onto entrance with stairs to upper levels, reception hall with recessed cloaks cupboard. Impressive 17' lounge with open aspects and French doors onto balcony. Two double bedrooms (one with fitted wardrobes). Fully fitted modern "galley" kitchen with window to front and comprising extensive floor and wall mounted matt veneer fronted units with complimentary granite veneer work tops, tiled splash back and integrated oven, hob and hood, there is a in addition a shelved pantry. Modern fitted bathroom comprising three piece suite with electric shower above bath, full height wet wall panelling, ceiling lined in PVC with recessed downlights and polished chrome towel rail.