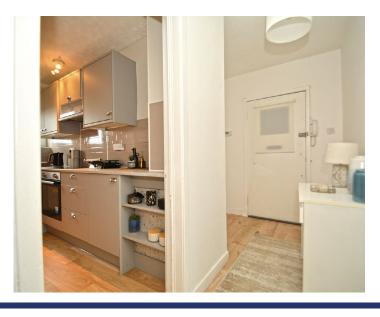

Security controlled access onto entrance with stairs to upper levels, reception hall with recessed cloaks cupboard. Impressive 17' lounge with open aspects and French doors onto balcony. Two double bedrooms (one with fitted wardrobes). Fully fitted modern "galley" kitchen with window to front and comprising extensive floor and wall mounted matt veneer fronted units with complimentary granite veneer work tops, tiled splash back and integrated oven, hob and hood, there is a in addition a shelved pantry. Modern fitted bathroom comprising three piece suite with electric shower above bath, full height wet wall panelling, ceiling lined in PVC with recessed downlights and polished chrome towel rail.