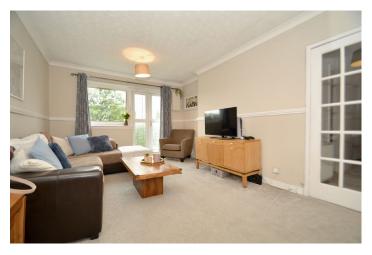

Security controlled access onto entrance with stairs to upper levels, reception hall with recessed cloaks cupboard. Impressive 17' lounge with open aspects and French doors onto balcony. Two double bedrooms (one with fitted wardrobes). Fully fitted modern "galley" kitchen with window to front and comprising extensive floor and wall mounted matt veneer fronted units with complimentary granite veneer work tops, tiled splash back and integrated oven, hob and hood, there is a in addition a shelved pantry. Modern fitted bathroom comprising three piece suite with electric shower above bath, full height wet wall panelling, ceiling lined in PVC with recessed downlights and polished chrome towel rail.

#### Measurements

| AVACOUS OF CARREAGES |                              |
|----------------------|------------------------------|
| LOUNGE               | 17'0 (5.20m) x 11'10 (3.61m) |
| BEDROOM ONE          | 14'3 (4.34m) x 9'11 (3.04m)  |
| BEDROOM TWO          | 11'4 (3.47m) x 9'11 (3.04m)  |
| KITCHEN              | 11'6 (3.52m) x 6'9 (2.07m)   |
| BATHROOM             | 9'8 (2.97m) x 4'10 (1.47m)   |