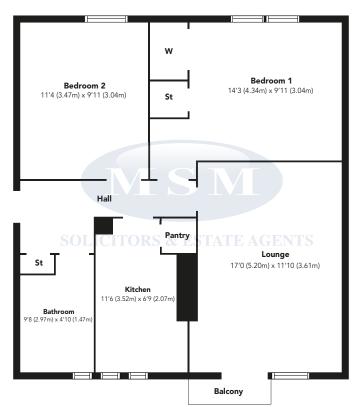

Security controlled access onto entrance with stairs to upper levels, reception hall with recessed cloaks cupboard. Impressive 17' lounge with open aspects and French doors onto balcony. Two double bedrooms (one with fitted wardrobes). Fully fitted modern "galley" kitchen with window to front and comprising extensive floor and wall mounted matt veneer fronted units with complimentary granite veneer work tops, tiled splash back and integrated oven, hob and hood, there is a in addition a shelved pantry. Modern fitted bathroom comprising three piece suite with electric shower above bath, full height wet wall panelling, ceiling lined in PVC with recessed downlights and polished chrome towel rail.

#### Measurements

| AVACOUS OF CARREAGES |                              |
|----------------------|------------------------------|
| LOUNGE               | 17'0 (5.20m) x 11'10 (3.61m) |
| BEDROOM ONE          | 14'3 (4.34m) x 9'11 (3.04m)  |
| BEDROOM TWO          | 11'4 (3.47m) x 9'11 (3.04m)  |
| KITCHEN              | 11'6 (3.52m) x 6'9 (2.07m)   |
| BATHROOM             | 9'8 (2.97m) x 4'10 (1.47m)   |

Floorplans are indicative only - not to scale Produced by Plushplans  $\$ 

Branches at: 51 Moss Street, Paisley PA1 1DR. Tel. 0141 889 6244 - 2 Bridgeton Cross, Bridgeton G40 1BW. Tel. 0141 554 8111 - 43 Crow Road, Partick G11 7SH. Tel. 0141 339 5252. The foregoing partiulars, whilst believed to be correct, are not warranted and do not form any part of any contract. Any third party will require to satisfy themselves on any matter relating to the property. We confirm plumbing, electric and heating systems have not been tested.