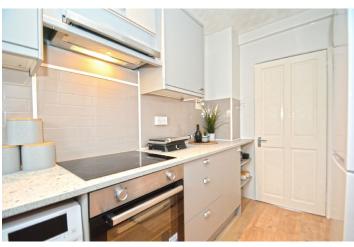

Security controlled access onto entrance with stairs to upper levels, reception hall with recessed cloaks cupboard. Impressive 17' lounge with open aspects and French doors onto balcony. Two double bedrooms (one with fitted wardrobes). Fully fitted modern "galley" kitchen with window to front and comprising extensive floor and wall mounted matt veneer fronted units with complimentary granite veneer work tops, tiled splash back and integrated oven, hob and hood, there is a in addition a shelved pantry. Modern fitted bathroom comprising three piece suite with electric shower above bath, full height wet wall panelling, ceiling lined in PVC with recessed downlights and polished chrome towel rail.

#### Measurements

| AVACOUS OF CARREAGES |                              |
|----------------------|------------------------------|
| LOUNGE               | 17'0 (5.20m) x 11'10 (3.61m) |
| BEDROOM ONE          | 14'3 (4.34m) x 9'11 (3.04m)  |
| BEDROOM TWO          | 11'4 (3.47m) x 9'11 (3.04m)  |
| KITCHEN              | 11'6 (3.52m) x 6'9 (2.07m)   |
| BATHROOM             | 9'8 (2.97m) x 4'10 (1.47m)   |