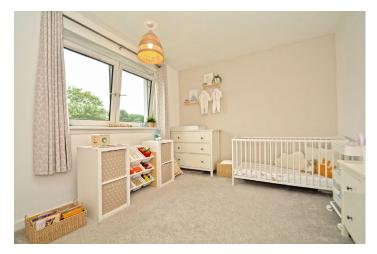

Security controlled access onto entrance with stairs to upper levels, reception hall with recessed cloaks cupboard. Impressive 17' lounge with open aspects and French doors onto balcony. Two double bedrooms (one with fitted wardrobes). Fully fitted modern "galley" kitchen with window to front and comprising extensive floor and wall mounted matt veneer fronted units with complimentary granite veneer work tops, tiled splash back and integrated oven, hob and hood, there is a in addition a shelved pantry. Modern fitted bathroom comprising three piece suite with electric shower above bath, full height wet wall panelling, ceiling lined in PVC with recessed downlights and polished chrome towel rail.

#### Measurements

| AVACOUS OF CARREAGES |                              |
|----------------------|------------------------------|
| LOUNGE               | 17'0 (5.20m) x 11'10 (3.61m) |
| BEDROOM ONE          | 14'3 (4.34m) x 9'11 (3.04m)  |
| BEDROOM TWO          | 11'4 (3.47m) x 9'11 (3.04m)  |
| KITCHEN              | 11'6 (3.52m) x 6'9 (2.07m)   |
| BATHROOM             | 9'8 (2.97m) x 4'10 (1.47m)   |