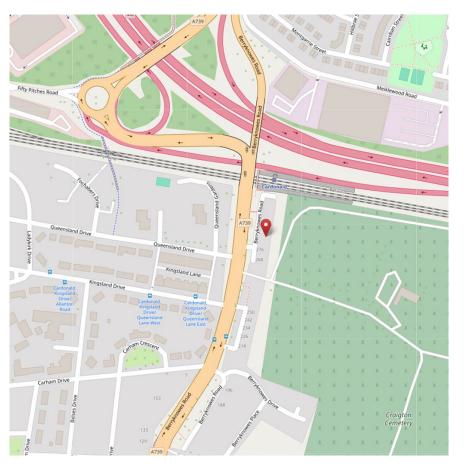

# **Travel Directions**

Travelling north along Berryknowes Road from the junction with Paisley Road West (Morrisons on right) continue past Kingsland Drive on left turning right into the cul-de-sac parallel with the main road, 276 is immediately in front and Cardonald Station is at the bottom of the cul-de-sac.