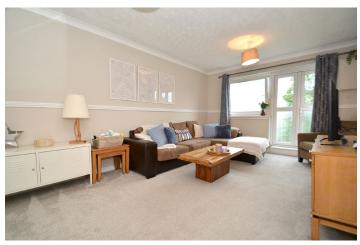

Security controlled access onto entrance with stairs to upper levels, reception hall with recessed cloaks cupboard. Impressive 17' lounge with open aspects and French doors onto balcony. Two double bedrooms (one with fitted wardrobes). Fully fitted modern "galley" kitchen with window to front and comprising extensive floor and wall mounted matt veneer fronted units with complimentary granite veneer work tops, tiled splash back and integrated oven, hob and hood, there is a in addition a shelved pantry. Modern fitted bathroom comprising three piece suite with electric shower above bath, full height wet wall panelling, ceiling lined in PVC with recessed downlights and polished chrome towel rail.

#### Measurements

| AVACOUS OF CARREAGES |                              |
|----------------------|------------------------------|
| LOUNGE               | 17'0 (5.20m) x 11'10 (3.61m) |
| BEDROOM ONE          | 14'3 (4.34m) x 9'11 (3.04m)  |
| BEDROOM TWO          | 11'4 (3.47m) x 9'11 (3.04m)  |
| KITCHEN              | 11'6 (3.52m) x 6'9 (2.07m)   |
| BATHROOM             | 9'8 (2.97m) x 4'10 (1.47m)   |