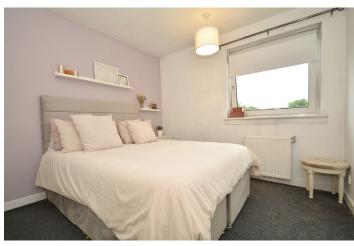

Security controlled access onto entrance with stairs to upper levels, reception hall with recessed cloaks cupboard. Impressive 17' lounge with open aspects and French doors onto balcony. Two double bedrooms (one with fitted wardrobes). Fully fitted modern "galley" kitchen with window to front and comprising extensive floor and wall mounted matt veneer fronted units with complimentary granite veneer work tops, tiled splash back and integrated oven, hob and hood, there is a in addition a shelved pantry. Modern fitted bathroom comprising three piece suite with electric shower above bath, full height wet wall panelling, ceiling lined in PVC with recessed downlights and polished chrome towel rail.

#### Measurements

| AVACOUS OF CARREAGES |                              |
|----------------------|------------------------------|
| LOUNGE               | 17'0 (5.20m) x 11'10 (3.61m) |
| BEDROOM ONE          | 14'3 (4.34m) x 9'11 (3.04m)  |
| BEDROOM TWO          | 11'4 (3.47m) x 9'11 (3.04m)  |
| KITCHEN              | 11'6 (3.52m) x 6'9 (2.07m)   |
| BATHROOM             | 9'8 (2.97m) x 4'10 (1.47m)   |