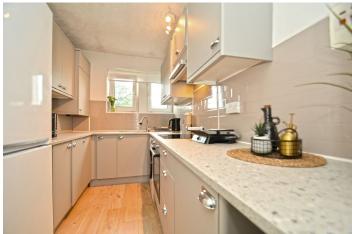

Security controlled access onto entrance with stairs to upper levels, reception hall with recessed cloaks cupboard. Impressive 17' lounge with open aspects and French doors onto balcony. Two double bedrooms (one with fitted wardrobes). Fully fitted modern "galley" kitchen with window to front and comprising extensive floor and wall mounted matt veneer fronted units with complimentary granite veneer work tops, tiled splash back and integrated oven, hob and hood, there is a in addition a shelved pantry. Modern fitted bathroom comprising three piece suite with electric shower above bath, full height wet wall panelling, ceiling lined in PVC with recessed downlights and polished chrome towel rail.

#### Measurements

| AVACOUS OF CARREAGES |                              |
|----------------------|------------------------------|
| LOUNGE               | 17'0 (5.20m) x 11'10 (3.61m) |
| BEDROOM ONE          | 14'3 (4.34m) x 9'11 (3.04m)  |
| BEDROOM TWO          | 11'4 (3.47m) x 9'11 (3.04m)  |
| KITCHEN              | 11'6 (3.52m) x 6'9 (2.07m)   |
| BATHROOM             | 9'8 (2.97m) x 4'10 (1.47m)   |