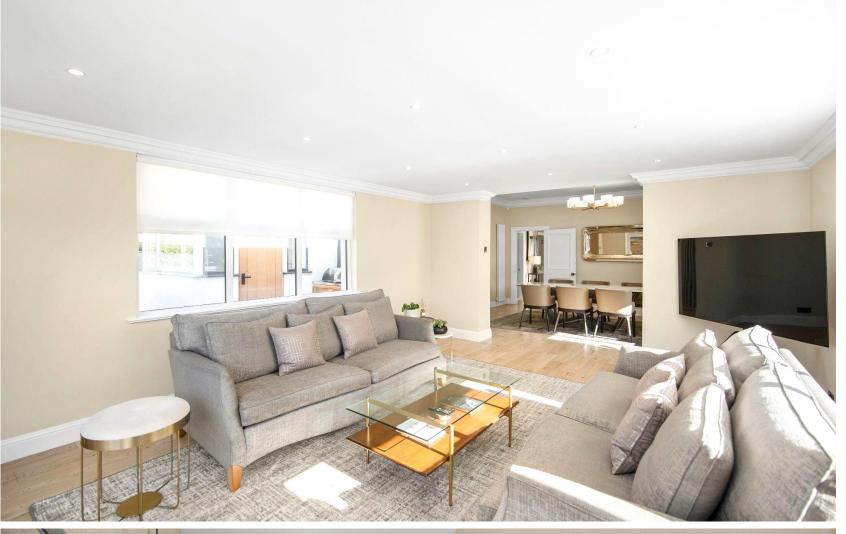

## **Exquisitely Renovated Detached Home** in Craigentinny, Edinburgh Discover this stunning, detached corner-plot home located in the highly desirable Craigentinny area, just minutes from both the city centre and the beach. Impeccably renovated to the highest standard, this three-bedroom home offers an exceptional blend of luxury and functional living. Step into a bright, triple-aspect living and dining area with sliding doors open to a sunny southwest-facing private garden. The state-of-the-art, fully fitted modern kitchen is perfect for entertaining, complete with high-spec integrated appliances and a separate utility room. Each of the three double bedrooms features spacious are for wardrobes, while the fully floored attic provides abundant storage and potential for further development (subject to planning). The high-spec bathroom boasts premium finishes, including Burgbad, Duravit, and Hansgrohe fixtures. Natural light flows throughout the house, offering a serene and private atmosphere. This home seamlessly combines contemporary design with practical living, making it ideal for families and those who love entertaining. With ample storage and thoughtfully designed spaces, this move-in-ready property is a rare find in this sought-after area. PRICING & VIEWING: Please refer to our website, www.warnersllp.com or call us on 0131 667 0232 35 Kekewich Avenue | Craigentinny | Edinburgh | EH7 6TY