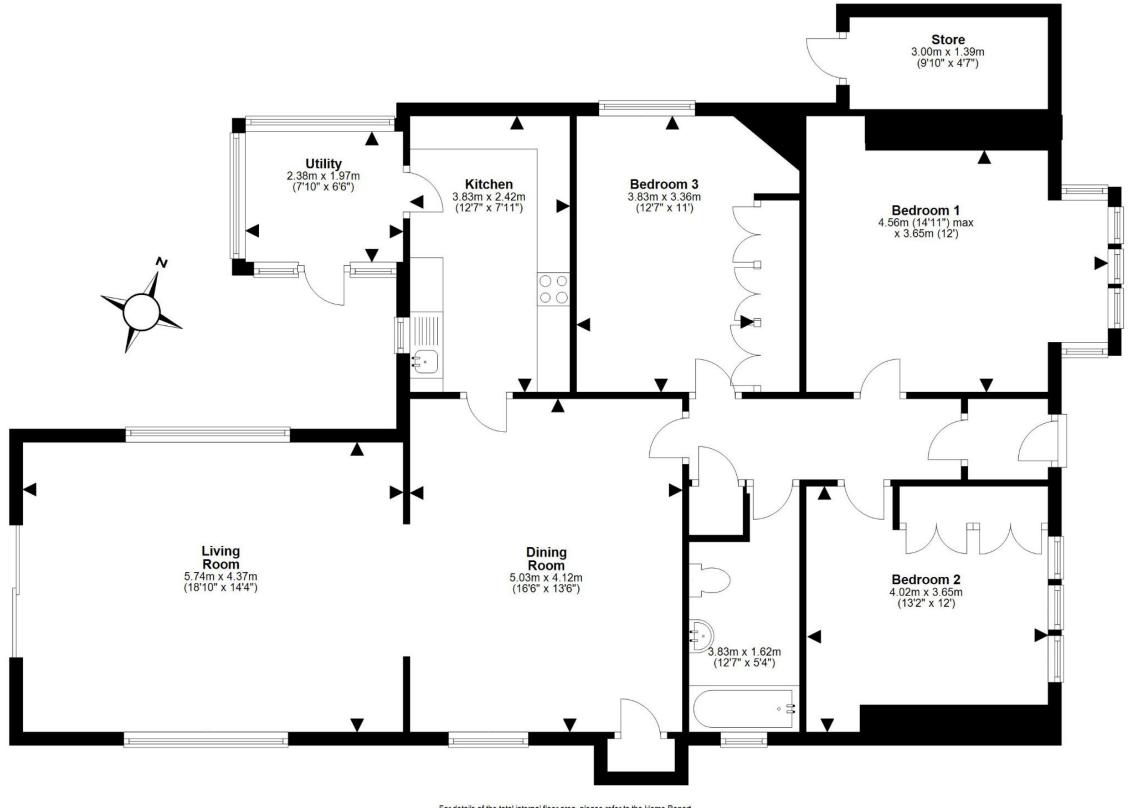

Fort Kinnaird Shopping Centre, with over 100 retail outlets, various restaurants and cafés, and a multiplex cinema, is just a short drive away.

For details of the total internal floor area, please refer to the Home Report. This plan is for illustrative purposes only and should be used as such by a prospective buyer.