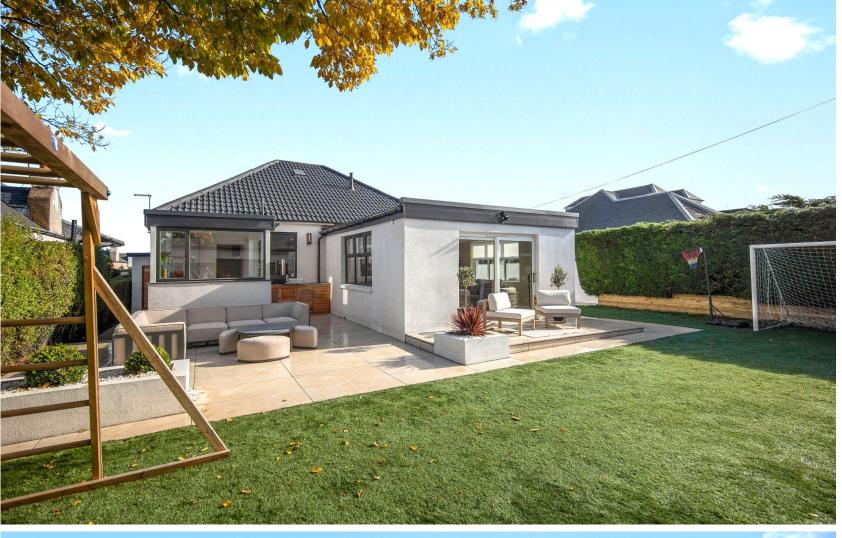

## **Outdoor Elegance:**

- The grounds have undergone extensive renovation with no expense spared to create a sleek, expansive garden space perfect for relaxing or entertaining.
- A new outbuilding for storage, built with high-spec materials, offers substantial storage, while dedicated bin/bike/hose, etc. storage areas ensure practicality without compromising aesthetics.
- Premium porcelain paving and low-maintenance artificial grass
  make this outdoor space both stylish and easy to care for.
- Custom reinstated mullions to the front windows, creating a striking façade.
- High-quality (Baumit) 4 stage silicone render system and (Hargreaves Foundry) cast iron premium gutters provide lasting durability and an immaculate exterior appearance.