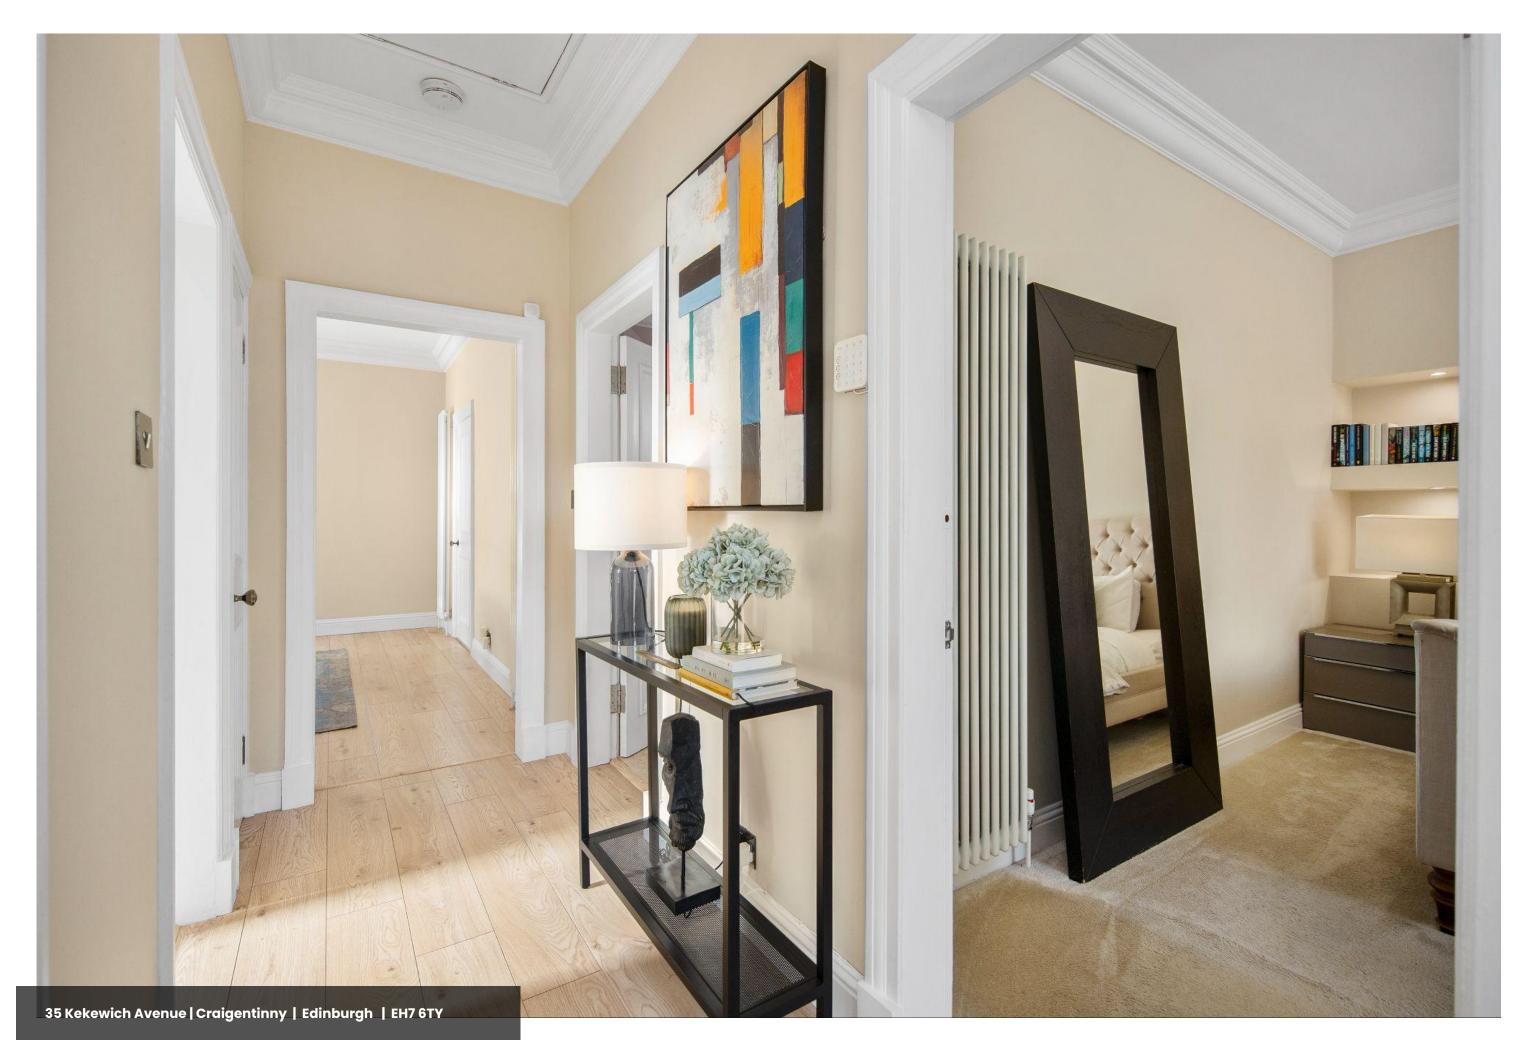

## **Interior Highlights:**

- A new designer kitchen features NEFF appliances, perfect for everyday family meals and entertaining.
- Two tasteful extensions enhance the character of the building while providing extensive additional open-plan living space and utility area with garden access.
- The high-spec bathroom, sourced from the renowned Victor Paris in Edinburgh, is a sanctuary of luxury and relaxation.
- The attic has been fully floored and insulated, offering additional storage or potential for future development.
- Bay windowed front facing spacious double bedroom with bespoke shelving. All 3 double bedrooms benefit from extensive wardrobe storage.
- Elegant large cornicing, a rare architectural detail for the area, adds a touch of grandeur to the living spaces.
- Fully updated water mains, high-spec electrics, and replaced plumbing ensure the highest standard of safety and efficiency.
- Every inch of the home has been plastered and professionally painted, offering a pristine, move-in-ready space.
- Enhanced with a full 360-degree security system, including a Ring doorbell, for peace of mind.
- Extras include (Integrated Fridge freezer, integr oven, integr microwave + drawer, integr washing machine, integr dryer, Custom made curtains. Other items of furniture may be available by separate negotiation (Wardrobes, Master bedroom & Dining room Mirror and Dining room chandeleur)
- EPC Rating C.