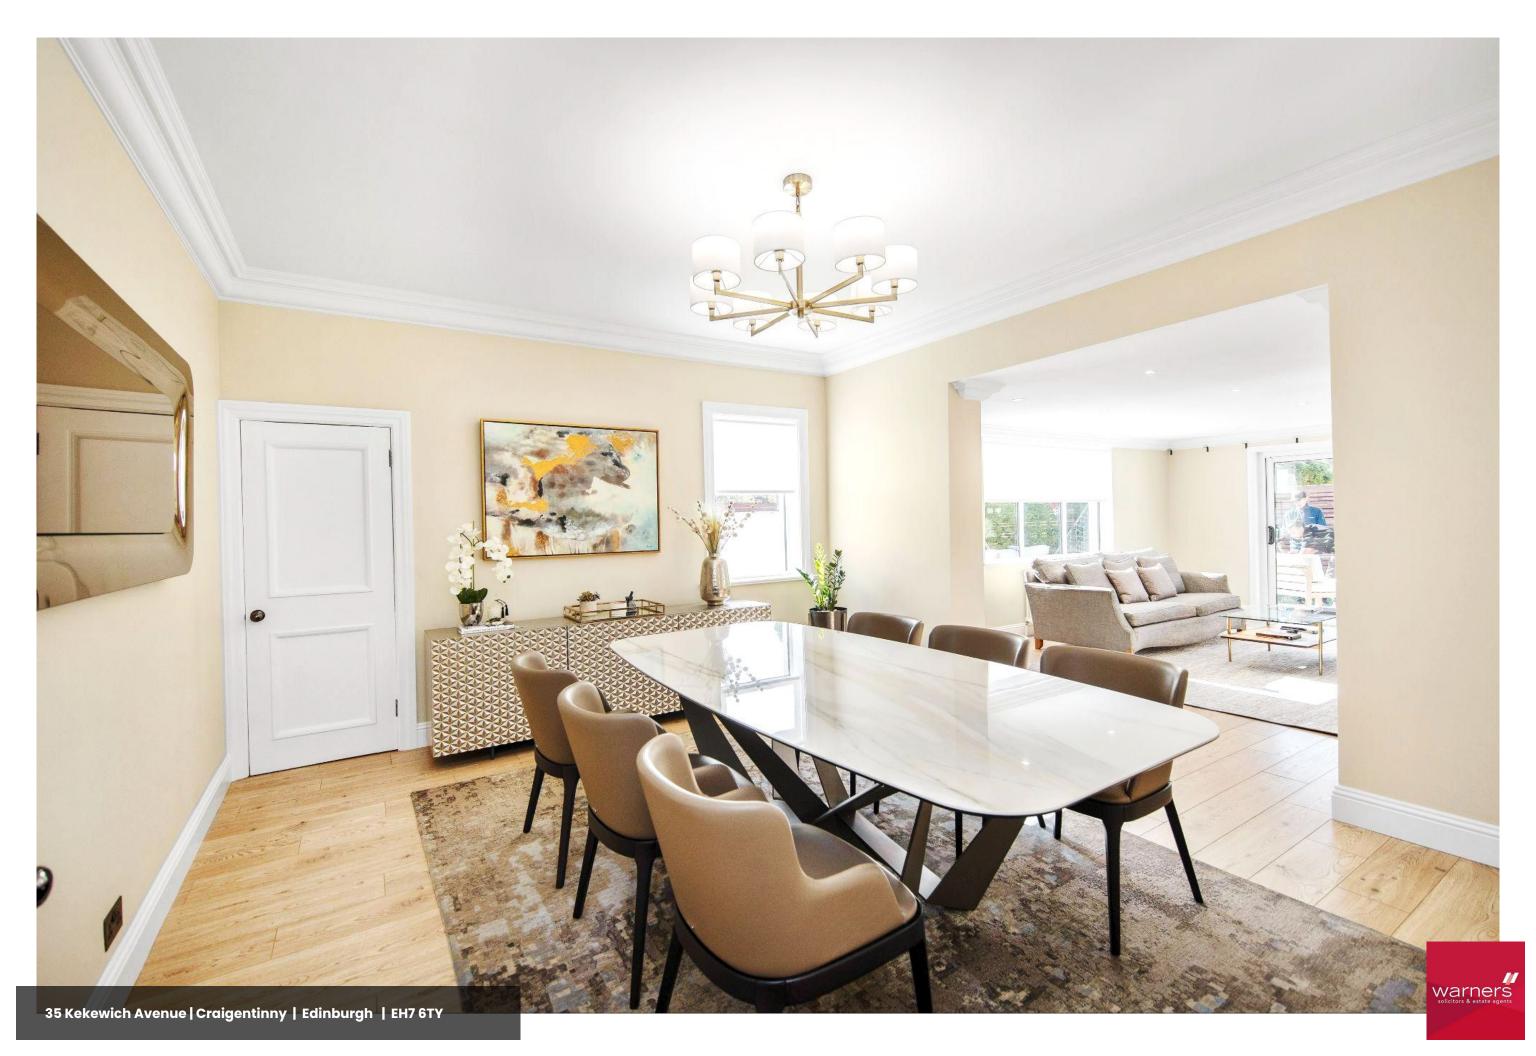

## **Exquisitely Renovated Detached Home** in Craigentinny, Edinburgh Discover this stunning, detached corner-plot home located in the highly desirable Craigentinny area, just minutes from both the city centre and the beach. Impeccably renovated to the highest standard, this three-bedroom home offers an exceptional blend of luxury and functional living. Step into a bright, triple-aspect living and dining area with sliding doors open to a sunny southwest-facing private garden. The state-of-the-art, fully fitted modern kitchen is perfect for entertaining, complete with high-spec integrated appliances and a separate utility room. Each of the three double bedrooms features spacious are for wardrobes, while the fully floored attic provides abundant storage and potential for further development (subject to planning). The high-spec bathroom boasts premium finishes, including Burgbad, Duravit, and Hansgrohe fixtures. Natural light flows throughout the house, offering a serene and private atmosphere. This home seamlessly combines contemporary design with practical living, making it ideal for families and those who love entertaining. With ample storage and thoughtfully designed spaces, this move-in-ready property is a rare find in this sought-after area. PRICING & VIEWING: Please refer to our website, www.warnersllp.com or call us on 0131 667 0232 35 Kekewich Avenue | Craigentinny | Edinburgh | EH7 6TY

## **Interior Highlights:**

- A new designer kitchen features NEFF appliances, perfect for everyday family meals and entertaining.
- Two tasteful extensions enhance the character of the building while providing extensive additional open-plan living space and utility area with garden access.
- The high-spec bathroom, sourced from the renowned Victor Paris in Edinburgh, is a sanctuary of luxury and relaxation.
- The attic has been fully floored and insulated, offering additional storage or potential for future development.
- Bay windowed front facing spacious double bedroom with bespoke shelving. All 3 double bedrooms benefit from extensive wardrobe storage.
- Elegant large cornicing, a rare architectural detail for the area, adds a touch of grandeur to the living spaces.
- Fully updated water mains, high-spec electrics, and replaced plumbing ensure the highest standard of safety and efficiency.
- Every inch of the home has been plastered and professionally painted, offering a pristine, move-in-ready space.
- Enhanced with a full 360-degree security system, including a Ring doorbell, for peace of mind.
- Extras include (Integrated Fridge freezer, integr oven, integr microwave + drawer, integr washing machine, integr dryer, Custom made curtains. Other items of furniture may be available by separate negotiation (Wardrobes, Master bedroom & Dining room Mirror and Dining room chandeleur)
- EPC Rating C.