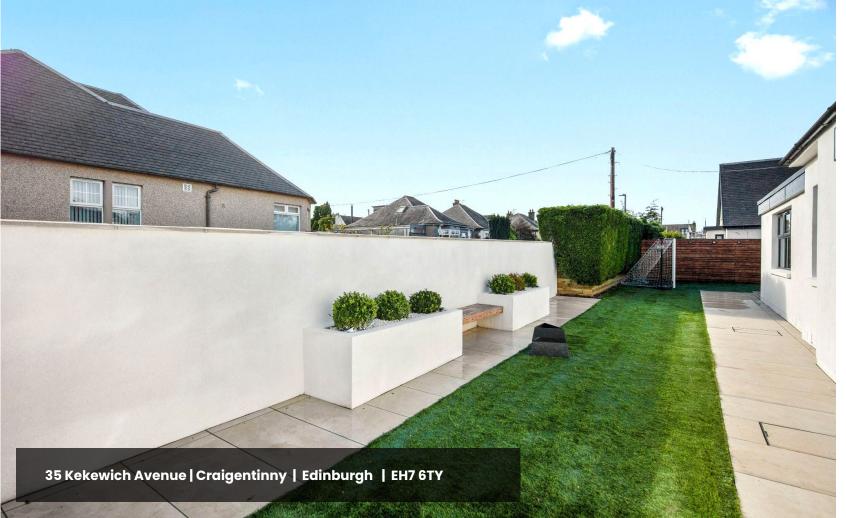

## **Exquisitely Renovated Detached Home** in Craigentinny, Edinburgh Discover this stunning, detached corner-plot home located in the highly desirable Craigentinny area, just minutes from both the city centre and the beach. Impeccably renovated to the highest standard, this three-bedroom home offers an exceptional blend of luxury and functional living. Step into a bright, triple-aspect living and dining area with sliding doors open to a sunny southwest-facing private garden. The state-of-the-art, fully fitted modern kitchen is perfect for entertaining, complete with high-spec integrated appliances and a separate utility room. Each of the three double bedrooms features spacious are for wardrobes, while the fully floored attic provides abundant storage and potential for further development (subject to planning). The high-spec bathroom boasts premium finishes, including Burgbad, Duravit, and Hansgrohe fixtures. Natural light flows throughout the house, offering a serene and private atmosphere. This home seamlessly combines contemporary design with practical living, making it ideal for families and those who love entertaining. With ample storage and thoughtfully designed spaces, this move-in-ready property is a rare find in this sought-after area. PRICING & VIEWING: Please refer to our website, www.warnersllp.com or call us on 0131 667 0232 35 Kekewich Avenue | Craigentinny | Edinburgh | EH7 6TY

## **Outdoor Elegance:**

- The grounds have undergone extensive renovation with no expense spared to create a sleek, expansive garden space perfect for relaxing or entertaining.
- A new outbuilding for storage, built with high-spec materials, offers substantial storage, while dedicated bin/bike/hose, etc. storage areas ensure practicality without compromising aesthetics.
- Premium porcelain paving and low-maintenance artificial grass
  make this outdoor space both stylish and easy to care for.
- Custom reinstated mullions to the front windows, creating a striking façade.
- High-quality (Baumit) 4 stage silicone render system and (Hargreaves Foundry) cast iron premium gutters provide lasting durability and an immaculate exterior appearance.