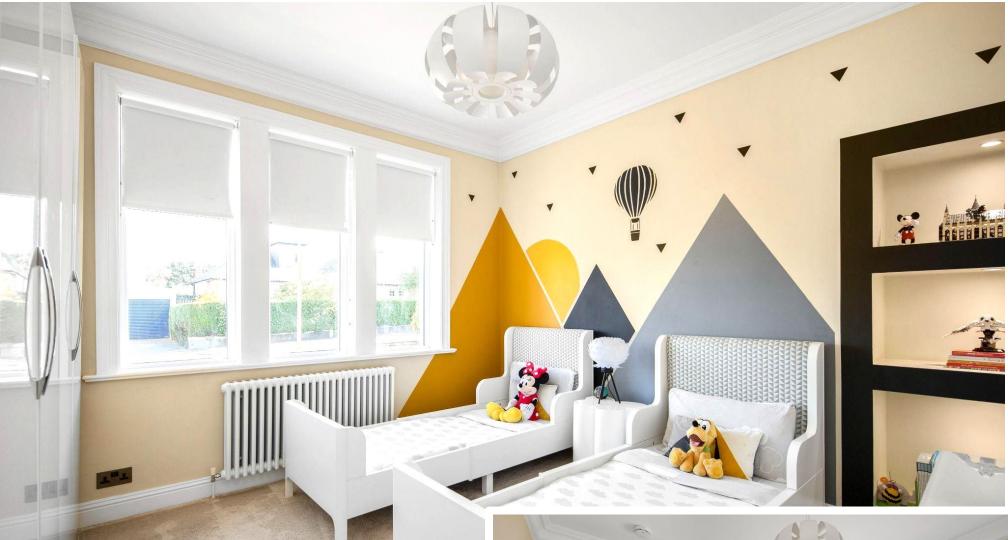

## **Exquisitely Renovated Detached Home** in Craigentinny, Edinburgh Discover this stunning, detached corner-plot home located in the highly desirable Craigentinny area, just minutes from both the city centre and the beach. Impeccably renovated to the highest standard, this three-bedroom home offers an exceptional blend of luxury and functional living. Step into a bright, triple-aspect living and dining area with sliding doors open to a sunny southwest-facing private garden. The state-of-the-art, fully fitted modern kitchen is perfect for entertaining, complete with high-spec integrated appliances and a separate utility room. Each of the three double bedrooms features spacious are for wardrobes, while the fully floored attic provides abundant storage and potential for further development (subject to planning). The high-spec bathroom boasts premium finishes, including Burgbad, Duravit, and Hansgrohe fixtures. Natural light flows throughout the house, offering a serene and private atmosphere. This home seamlessly combines contemporary design with practical living, making it ideal for families and those who love entertaining. With ample storage and thoughtfully designed spaces, this move-in-ready property is a rare find in this sought-after area. PRICING & VIEWING: Please refer to our website, www.warnersllp.com or call us on 0131 667 0232 35 Kekewich Avenue | Craigentinny | Edinburgh | EH7 6TY

## **Interior Highlights:**

- A new designer kitchen features NEFF appliances, perfect for everyday family meals and entertaining.
- Two tasteful extensions enhance the character of the building while providing extensive additional open-plan living space and utility area with garden access.
- The high-spec bathroom, sourced from the renowned Victor Paris in Edinburgh, is a sanctuary of luxury and relaxation.
- The attic has been fully floored and insulated, offering additional storage or potential for future development.
- Bay windowed front facing spacious double bedroom with bespoke shelving. All 3 double bedrooms benefit from extensive wardrobe storage.
- Elegant large cornicing, a rare architectural detail for the area, adds a touch of grandeur to the living spaces.
- Fully updated water mains, high-spec electrics, and replaced plumbing ensure the highest standard of safety and efficiency.
- Every inch of the home has been plastered and professionally painted, offering a pristine, move-in-ready space.
- Enhanced with a full 360-degree security system, including a Ring doorbell, for peace of mind.
- Extras include (Integrated Fridge freezer, integr oven, integr microwave + drawer, integr washing machine, integr dryer, Custom made curtains. Other items of furniture may be available by separate negotiation (Wardrobes, Master bedroom & Dining room Mirror and Dining room chandeleur)
- EPC Rating C.