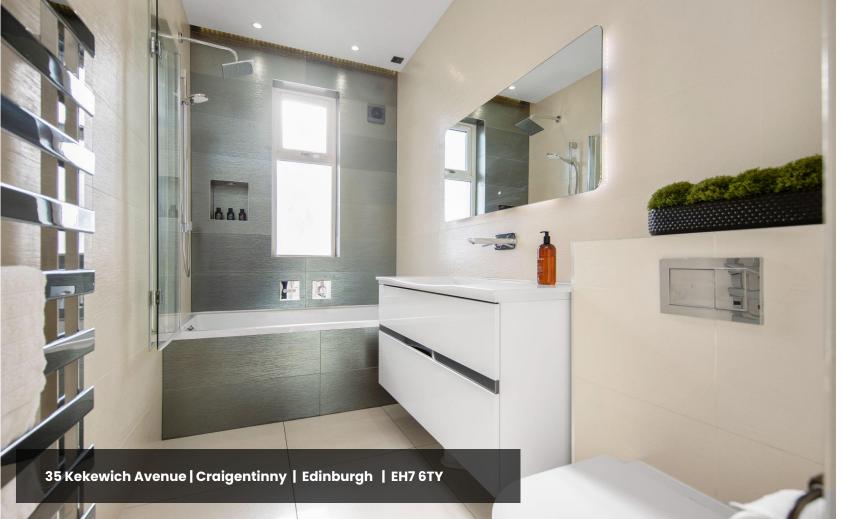

## **Interior Highlights:**

- A new designer kitchen features NEFF appliances, perfect for everyday family meals and entertaining.
- Two tasteful extensions enhance the character of the building while providing extensive additional open-plan living space and utility area with garden access.
- The high-spec bathroom, sourced from the renowned Victor Paris in Edinburgh, is a sanctuary of luxury and relaxation.
- The attic has been fully floored and insulated, offering additional storage or potential for future development.
- Bay windowed front facing spacious double bedroom with bespoke shelving. All 3 double bedrooms benefit from extensive wardrobe storage.
- Elegant large cornicing, a rare architectural detail for the area, adds a touch of grandeur to the living spaces.
- Fully updated water mains, high-spec electrics, and replaced plumbing ensure the highest standard of safety and efficiency.
- Every inch of the home has been plastered and professionally painted, offering a pristine, move-in-ready space.
- Enhanced with a full 360-degree security system, including a Ring doorbell, for peace of mind.
- Extras include (Integrated Fridge freezer, integr oven, integr microwave + drawer, integr washing machine, integr dryer, Custom made curtains. Other items of furniture may be available by separate negotiation (Wardrobes, Master bedroom & Dining room Mirror and Dining room chandeleur)
- EPC Rating C.