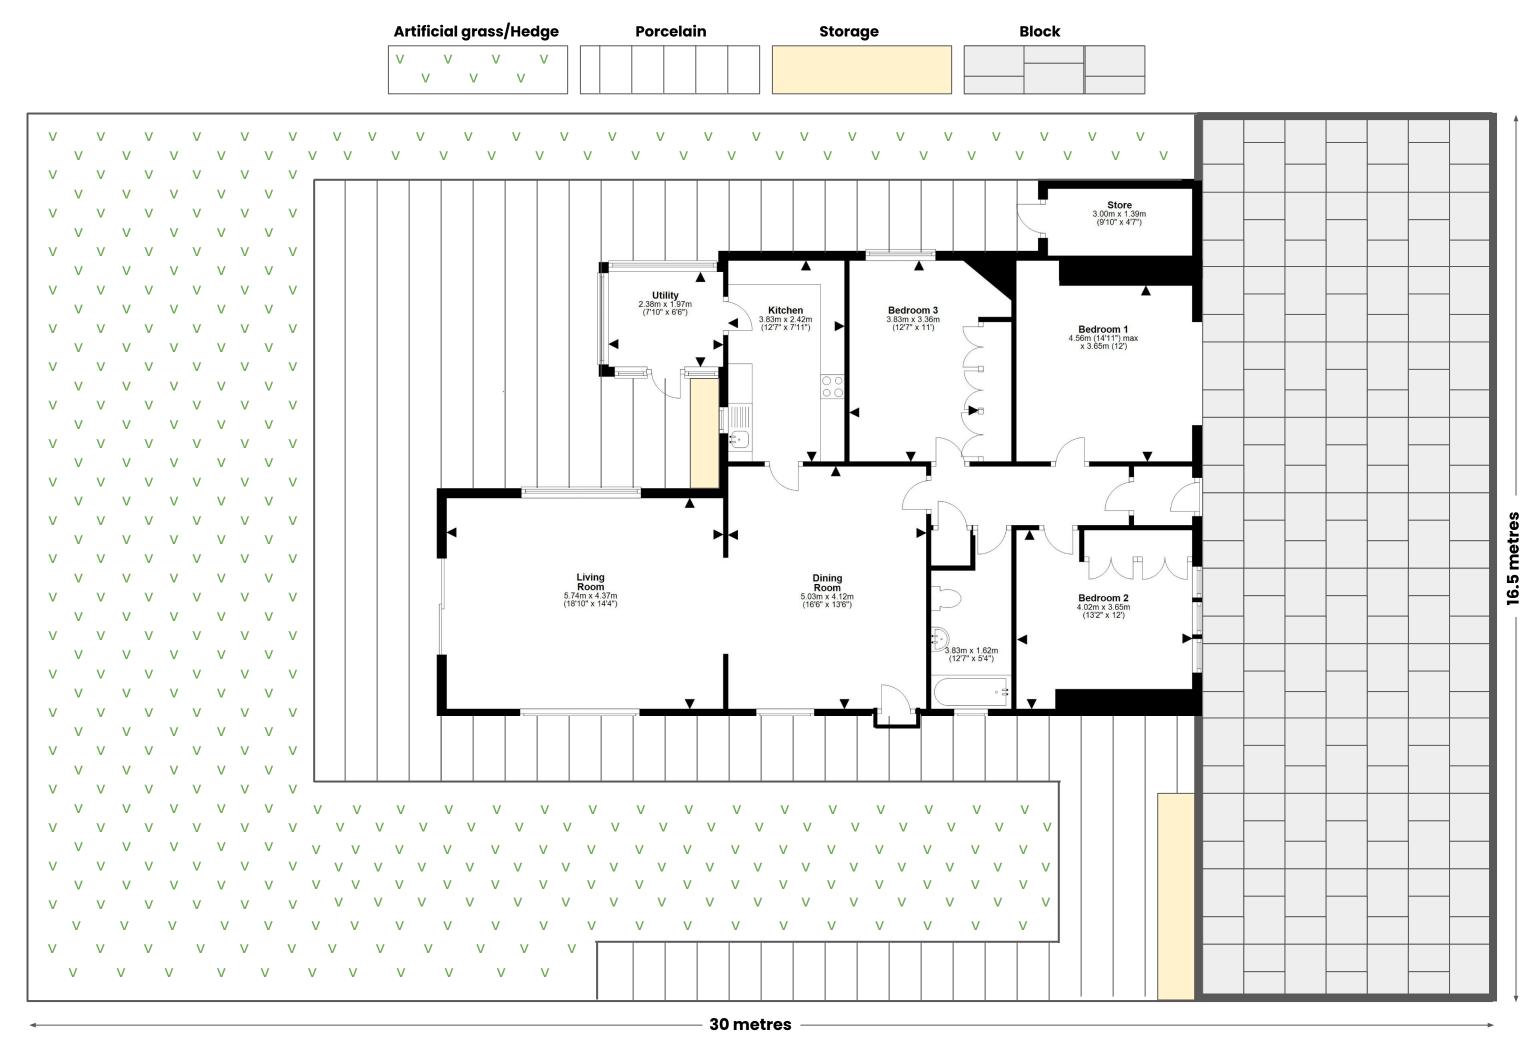

Fort Kinnaird Shopping Centre, with over 100 retail outlets, various restaurants and cafés, and a multiplex cinema, is just a short drive away.

For details of the total internal floor area, please refer to the Home Report. This plan is for illustrative purposes only and should be used as such by a prospective buyer.