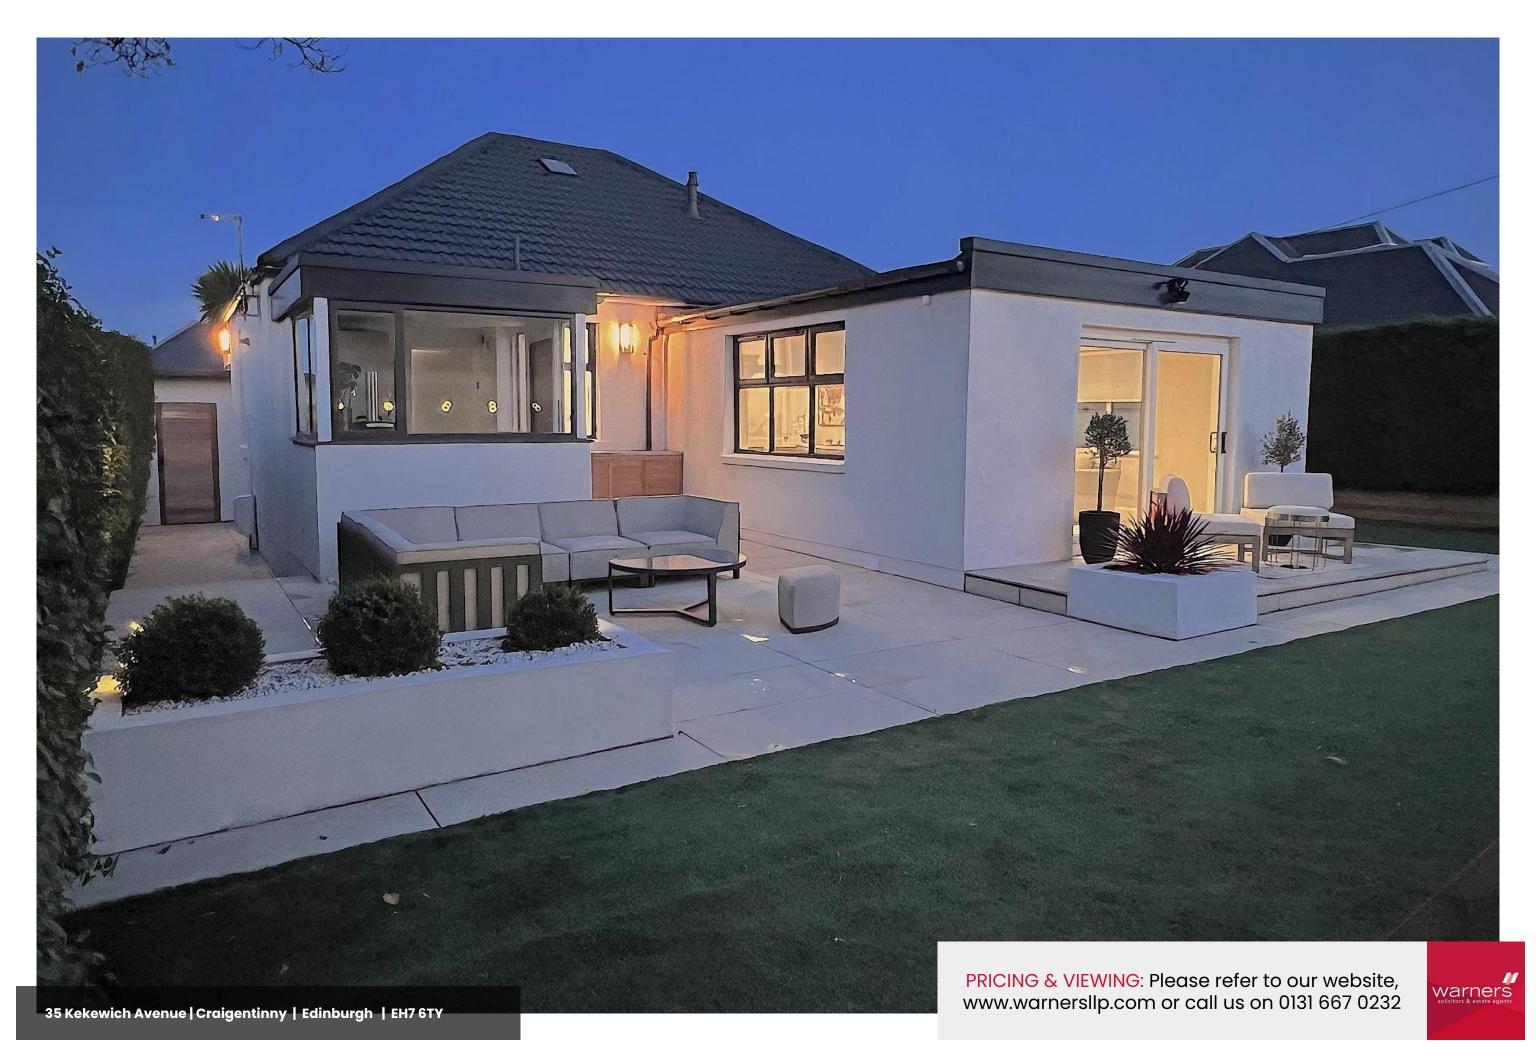

## **Exquisitely Renovated Detached Home** in Craigentinny, Edinburgh Discover this stunning, detached corner-plot home located in the highly desirable Craigentinny area, just minutes from both the city centre and the beach. Impeccably renovated to the highest standard, this three-bedroom home offers an exceptional blend of luxury and functional living. Step into a bright, triple-aspect living and dining area with sliding doors open to a sunny southwest-facing private garden. The state-of-the-art, fully fitted modern kitchen is perfect for entertaining, complete with high-spec integrated appliances and a separate utility room. Each of the three double bedrooms features spacious are for wardrobes, while the fully floored attic provides abundant storage and potential for further development (subject to planning). The high-spec bathroom boasts premium finishes, including Burgbad, Duravit, and Hansgrohe fixtures. Natural light flows throughout the house, offering a serene and private atmosphere. This home seamlessly combines contemporary design with practical living, making it ideal for families and those who love entertaining. With ample storage and thoughtfully designed spaces, this move-in-ready property is a rare find in this sought-after area. PRICING & VIEWING: Please refer to our website, www.warnersllp.com or call us on 0131 667 0232 35 Kekewich Avenue | Craigentinny | Edinburgh | EH7 6TY