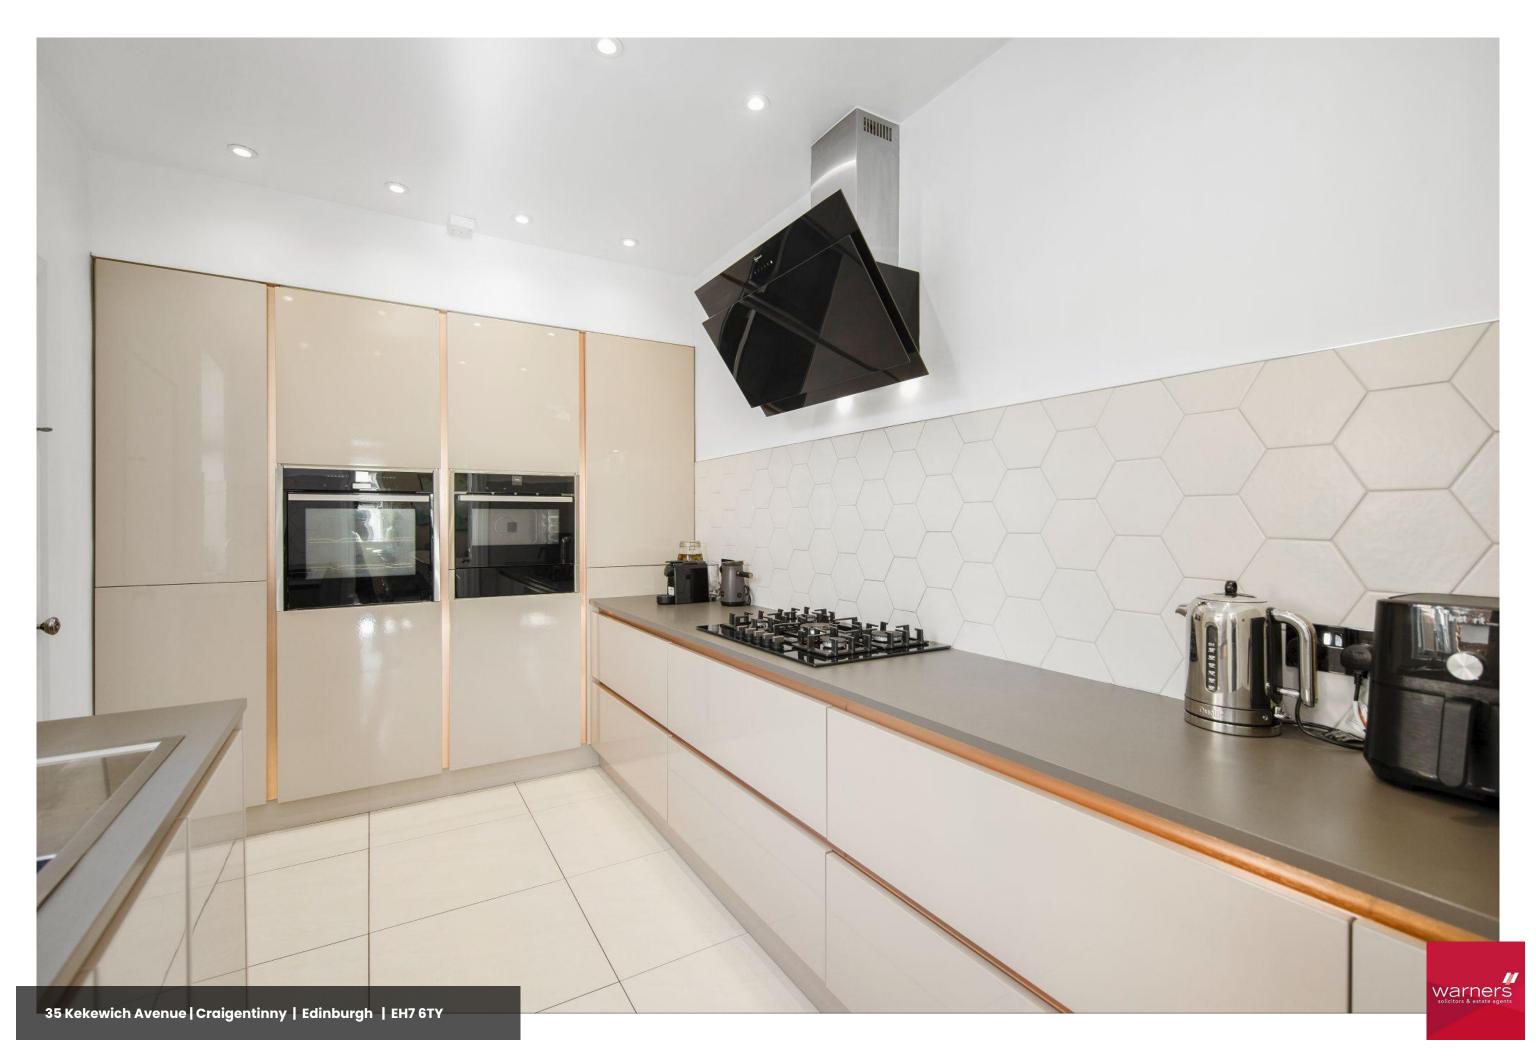

## **Interior Highlights:**

- A new designer kitchen features NEFF appliances, perfect for everyday family meals and entertaining.
- Two tasteful extensions enhance the character of the building while providing extensive additional open-plan living space and utility area with garden access.
- The high-spec bathroom, sourced from the renowned Victor Paris in Edinburgh, is a sanctuary of luxury and relaxation.
- The attic has been fully floored and insulated, offering additional storage or potential for future development.
- Bay windowed front facing spacious double bedroom with bespoke shelving. All 3 double bedrooms benefit from extensive wardrobe storage.
- Elegant large cornicing, a rare architectural detail for the area, adds a touch of grandeur to the living spaces.
- Fully updated water mains, high-spec electrics, and replaced plumbing ensure the highest standard of safety and efficiency.
- Every inch of the home has been plastered and professionally painted, offering a pristine, move-in-ready space.
- Enhanced with a full 360-degree security system, including a Ring doorbell, for peace of mind.
- Extras include (Integrated Fridge freezer, integr oven, integr microwave + drawer, integr washing machine, integr dryer, Custom made curtains. Other items of furniture may be available by separate negotiation (Wardrobes, Master bedroom & Dining room Mirror and Dining room chandeleur)
- EPC Rating C.