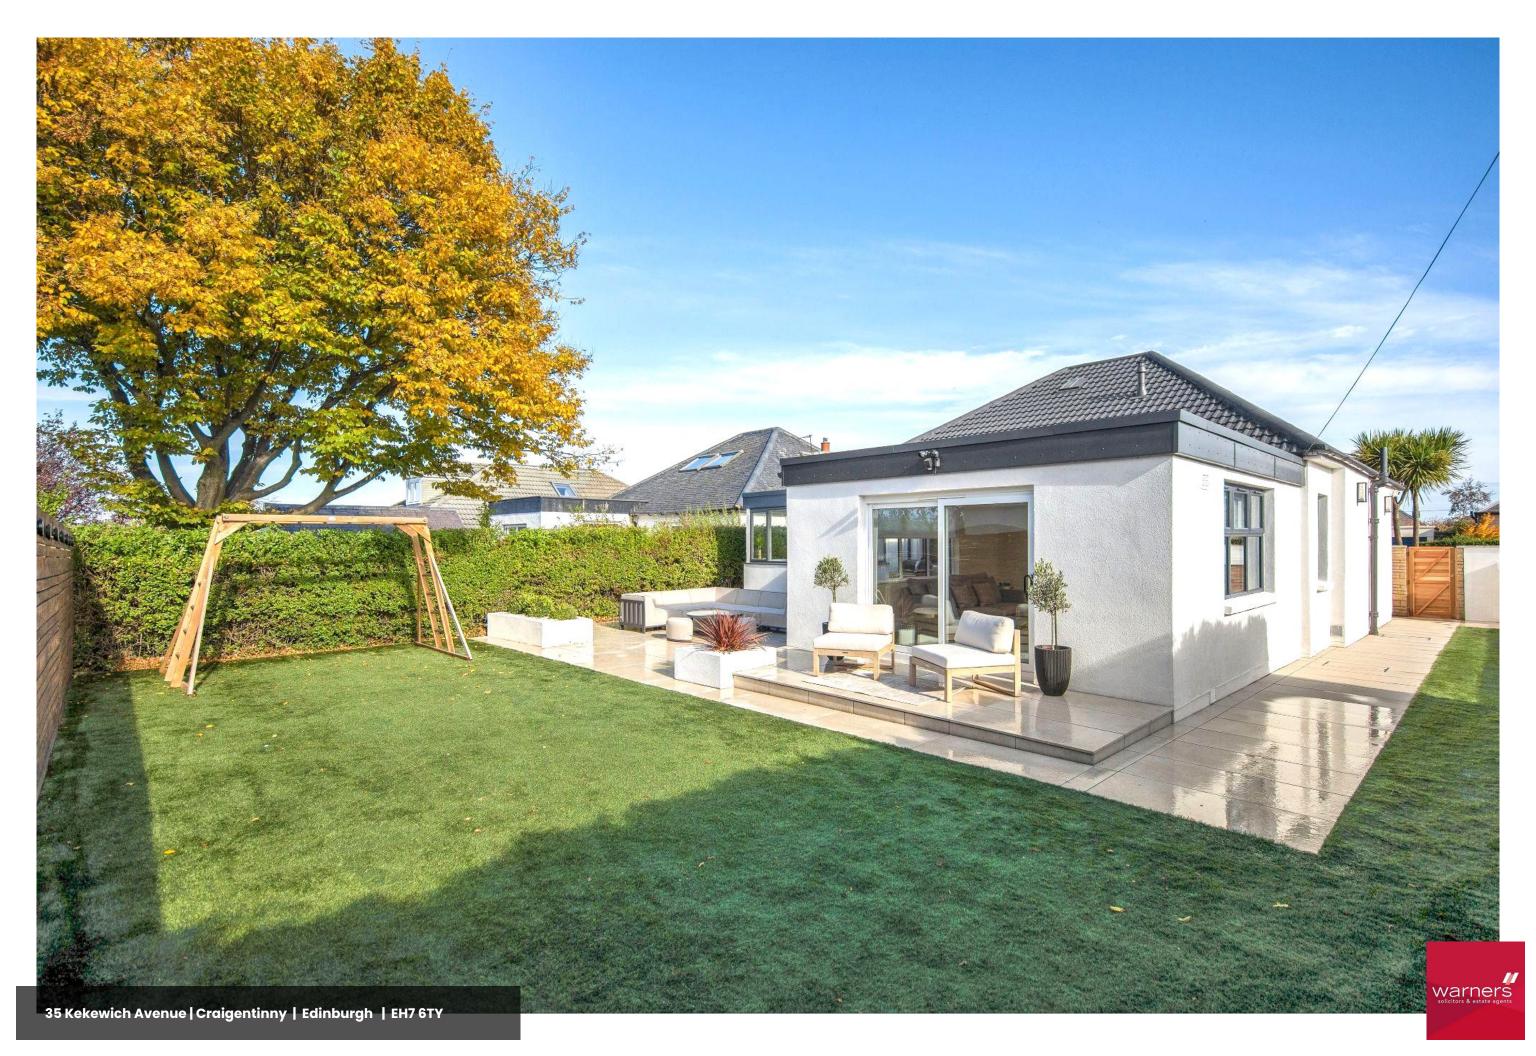

## **Outdoor Elegance:**

- The grounds have undergone extensive renovation with no expense spared to create a sleek, expansive garden space perfect for relaxing or entertaining.
- A new outbuilding for storage, built with high-spec materials, offers substantial storage, while dedicated bin/bike/hose, etc. storage areas ensure practicality without compromising aesthetics.
- Premium porcelain paving and low-maintenance artificial grass
  make this outdoor space both stylish and easy to care for.
- Custom reinstated mullions to the front windows, creating a striking façade.
- High-quality (Baumit) 4 stage silicone render system and (Hargreaves Foundry) cast iron premium gutters provide lasting durability and an immaculate exterior appearance.

This property is not just a house but a lifestyle. Whether you're a family seeking a low-maintenance, luxurious home or a discerning buyer looking to entertain and enjoy life in a peaceful setting, this home offers the perfect blend of elegance and practicality—all within a ten-minute walk to the beach.