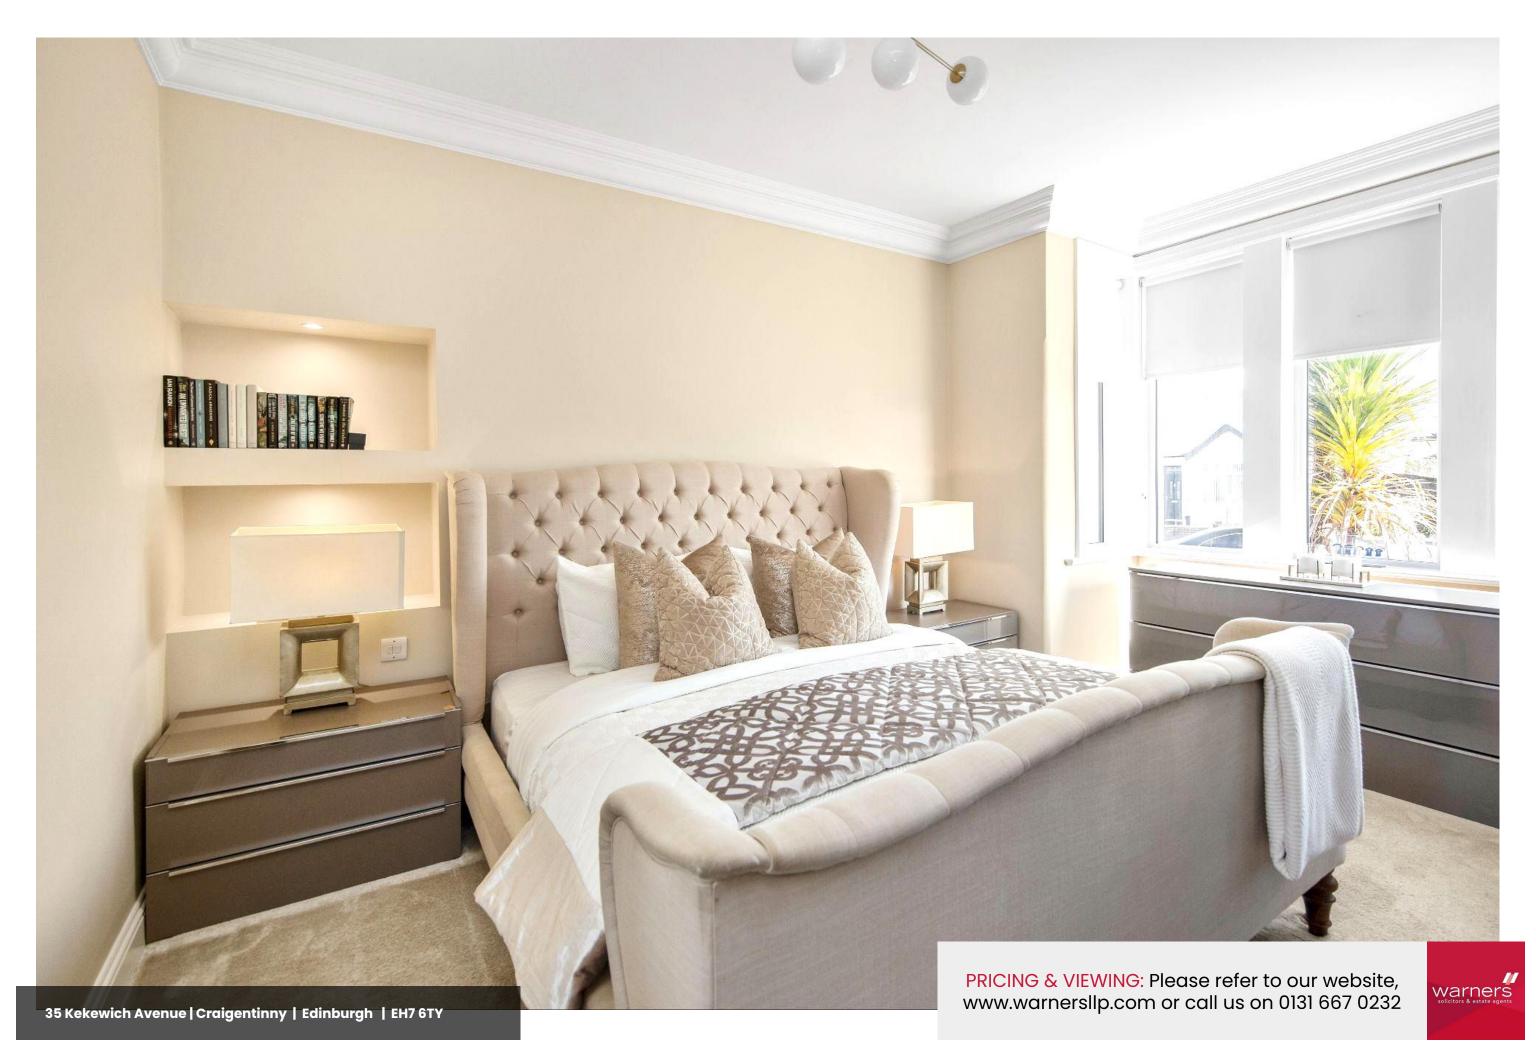

## **Exquisitely Renovated Detached Home** in Craigentinny, Edinburgh Discover this stunning, detached corner-plot home located in the highly desirable Craigentinny area, just minutes from both the city centre and the beach. Impeccably renovated to the highest standard, this three-bedroom home offers an exceptional blend of luxury and functional living. Step into a bright, triple-aspect living and dining area with sliding doors open to a sunny southwest-facing private garden. The state-of-the-art, fully fitted modern kitchen is perfect for entertaining, complete with high-spec integrated appliances and a separate utility room. Each of the three double bedrooms features spacious are for wardrobes, while the fully floored attic provides abundant storage and potential for further development (subject to planning). The high-spec bathroom boasts premium finishes, including Burgbad, Duravit, and Hansgrohe fixtures. Natural light flows throughout the house, offering a serene and private atmosphere. This home seamlessly combines contemporary design with practical living, making it ideal for families and those who love entertaining. With ample storage and thoughtfully designed spaces, this move-in-ready property is a rare find in this sought-after area. PRICING & VIEWING: Please refer to our website, www.warnersllp.com or call us on 0131 667 0232 35 Kekewich Avenue | Craigentinny | Edinburgh | EH7 6TY

## **Interior Highlights:**

- A new designer kitchen features NEFF appliances, perfect for everyday family meals and entertaining.
- Two tasteful extensions enhance the character of the building while providing extensive additional open-plan living space and utility area with garden access.
- The high-spec bathroom, sourced from the renowned Victor Paris in Edinburgh, is a sanctuary of luxury and relaxation.
- The attic has been fully floored and insulated, offering additional storage or potential for future development.
- Bay windowed front facing spacious double bedroom with bespoke shelving. All 3 double bedrooms benefit from extensive wardrobe storage.
- Elegant large cornicing, a rare architectural detail for the area, adds a touch of grandeur to the living spaces.
- Fully updated water mains, high-spec electrics, and replaced plumbing ensure the highest standard of safety and efficiency.
- Every inch of the home has been plastered and professionally painted, offering a pristine, move-in-ready space.
- Enhanced with a full 360-degree security system, including a Ring doorbell, for peace of mind.
- Extras include (Integrated Fridge freezer, integr oven, integr microwave + drawer, integr washing machine, integr dryer, Custom made curtains. Other items of furniture may be available by separate negotiation (Wardrobes, Master bedroom & Dining room Mirror and Dining room chandeleur)
- EPC Rating C.