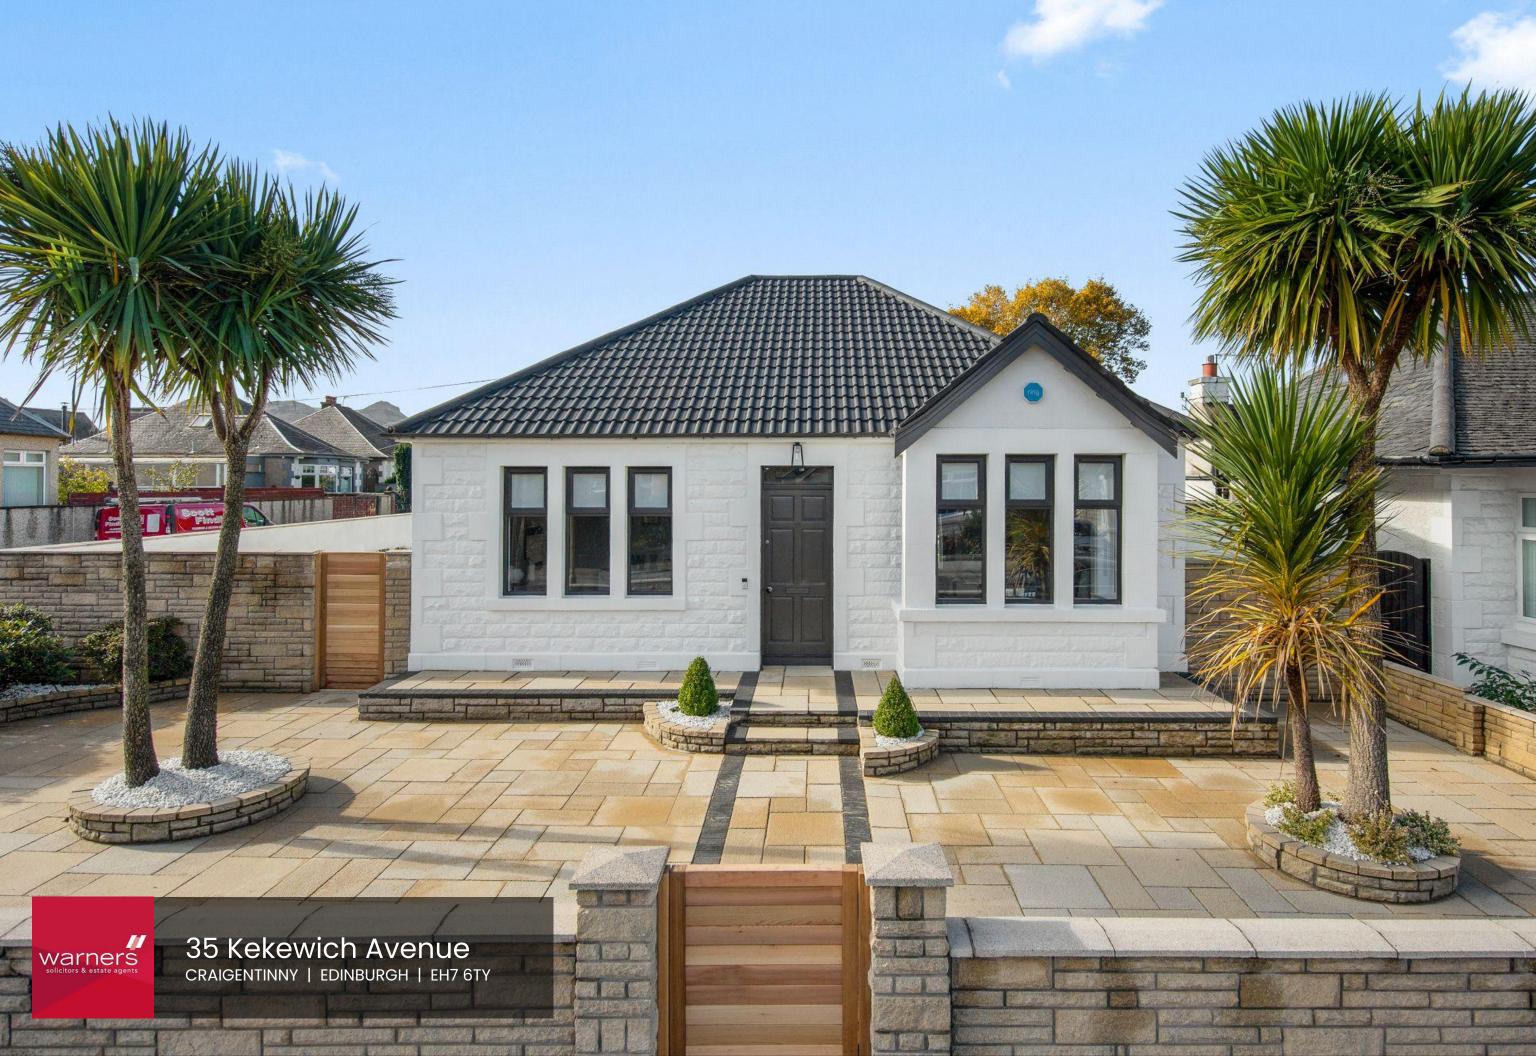

## **Exquisitely Renovated Detached Home** in Craigentinny, Edinburgh Discover this stunning, detached corner-plot home located in the highly desirable Craigentinny area, just minutes from both the city centre and the beach. Impeccably renovated to the highest standard, this three-bedroom home offers an exceptional blend of luxury and functional living. Step into a bright, triple-aspect living and dining area with sliding doors open to a sunny southwest-facing private garden. The state-of-the-art, fully fitted modern kitchen is perfect for entertaining, complete with high-spec integrated appliances and a separate utility room. Each of the three double bedrooms features spacious are for wardrobes, while the fully floored attic provides abundant storage and potential for further development (subject to planning). The high-spec bathroom boasts premium finishes, including Burgbad, Duravit, and Hansgrohe fixtures. Natural light flows throughout the house, offering a serene and private atmosphere. This home seamlessly combines contemporary design with practical living, making it ideal for families and those who love entertaining. With ample storage and thoughtfully designed spaces, this move-in-ready property is a rare find in this sought-after area. PRICING & VIEWING: Please refer to our website, www.warnersllp.com or call us on 0131 667 0232 35 Kekewich Avenue | Craigentinny | Edinburgh | EH7 6TY