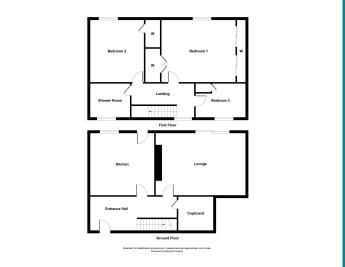

## 92 Hillside Street

Taylor & Henderson are delighted to offer to the market this Mid Terraced Villa located within a popular, established residential area with open aspect to the rear and proximity town centre amenities. The accommodation comprises hallway with storage cupboard, lounge, breakfasting kitchen with door to the rear garden. Upstairs boasts 2 Double Bedrooms both with mirrored wardrobes, 1 single bedroom with storage and shower room. Features include double glazing, gas central heating and generous storage. The attractive enclosed south facing garden to the rear has a patio area with lawn beyond, and gated entrance from the road. Stevenston offers a wide range of local amenities to include shops, schooling at both primary and secondary levels, bus routes and road and rail links to both Glasgow and Ayr and is well located for ease of travel by road and rail throughout West Central Scotland. Transport links within the area are excellent with a regular (15 minute at peak travel times) train service to Glasgow from nearby Kilwinning. Glasgow and Prestwick Airport are 20 and 15 miles respectively with regular scheduled international flights.

| Breakfasting Kitchen | 11'8 x 8'9  |
|----------------------|-------------|
| Lounge               | 15'8 x 13'9 |
| Bedroom 1            | 12'0 x 9'0  |
| Bedroom 2            | 11'9 x 11'7 |
| Bedroom 3            | 8'8 x 7'5   |
| Shower Room          | 6'0 x 5'5   |