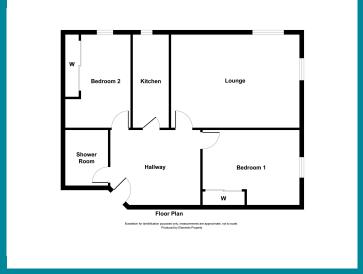

## Flat C

Taylor & Henderson are delighted to offer to the market ground floor retirement flat within the South Lodge Court development.

The accommodation comprises entrance hallway, generous lounge, fitted kitchen, 2 double bedrooms (both with mirror wardrobes) and a newly fitted shower room with large enclosure.

Features include double glazing, secure entry system, communal lounge/sitting room area.

The pristine grounds are always well maintained with beautiful trees, shrubs, lawn and seating areas.

| Lounge      | 17'6 x 14'8 |
|-------------|-------------|
| Kitchen     | 12'5 x 6'2  |
| Bedroom 1   | 13'8 x 9'6  |
| Bedroom 2   | 12'3 x 7'8  |
| Shower Room | 6'5 x 5'4   |