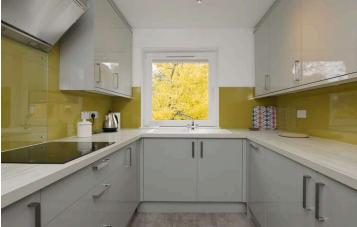

#### Accommodation

Entrance hall with storage cupboard

Bright and spacious lounge with dual aspect window

Modern fitted kitchen with stylish gloss units, integrated oven, hob, and microwave, and extractor fan: these items are believed to be in good working order though their condition is not warranted