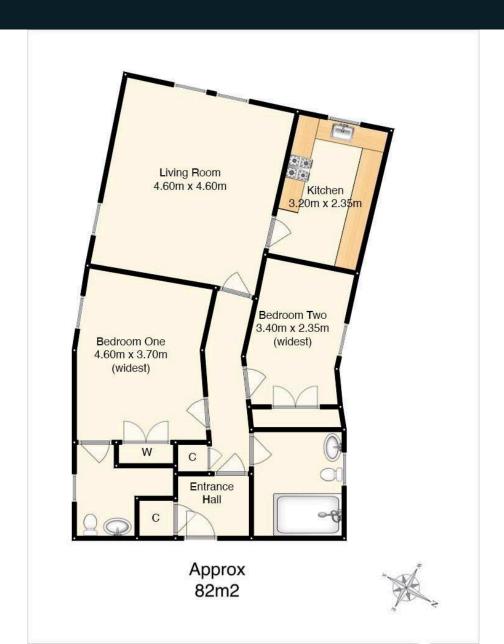

#### Accommodation

Entrance hall with storage cupboard

Bright and spacious lounge with dual aspect window

Modern fitted kitchen with stylish gloss units, integrated oven, hob, and microwave, and extractor fan: these items are believed to be in good working order though their condition is not warranted

Master bedroom with fitted wardrobe and en-suite with WC and wash basin

Second bedroom with fitted wardrobe

Family shower room with WC, wash basin and shower

#### Extra features

Double Glazing

Gas Central Heating

Private single garage within a short walk of the property

Landscaped gardens

Factor fee is around £600-£700 per year on average