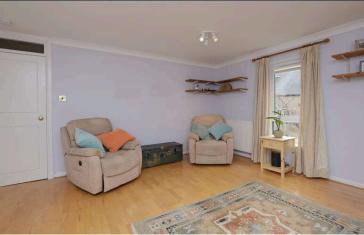

#### Accommodation

Entrance hall with storage cupboard

Bright and spacious lounge with dual aspect window

Modern fitted kitchen with stylish gloss units, integrated oven, hob, and microwave, and extractor fan: these items are believed to be in good working order though their condition is not warranted