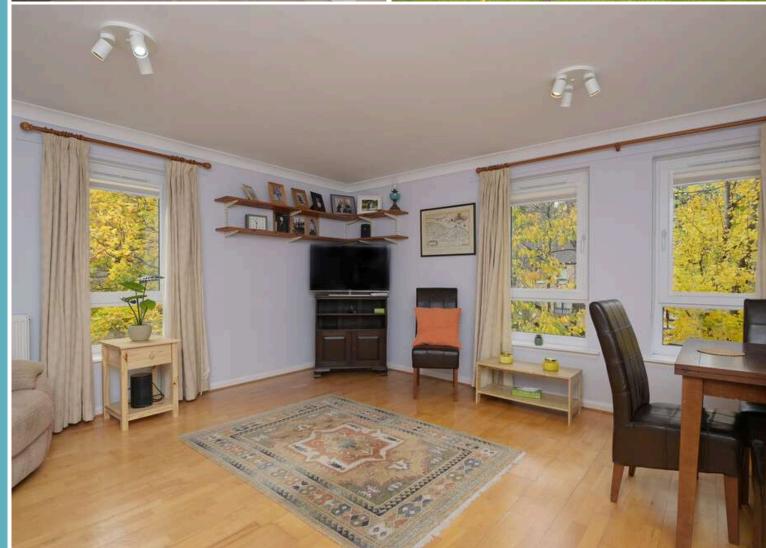

#### Accommodation

Entrance hall with storage cupboard

Bright and spacious lounge with dual aspect window

Modern fitted kitchen with stylish gloss units, integrated oven, hob, and microwave, and extractor fan: these items are believed to be in good working order though their condition is not warranted