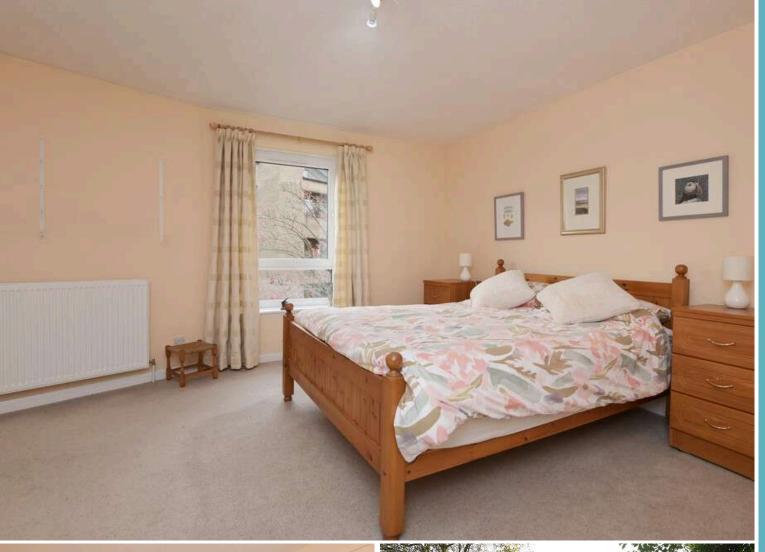

Master bedroom with fitted wardrobe and en-suite with WC and wash basin

Second bedroom with fitted wardrobe

Family shower room with WC, wash basin and shower