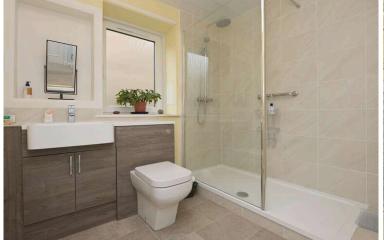

Master bedroom with fitted wardrobe and en-suite with WC and wash basin

Second bedroom with fitted wardrobe

Family shower room with WC, wash basin and shower