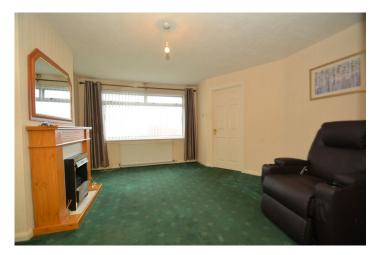

Double glazed front door with full length matching window to side onto entrance hall. Generously proportioned lounge with feature fireplace, semi open plan dining room with aspects to rear. Modern breakfasting kitchen (fitted circa 2020) with windows to side and rear and door to garden. The preparation area comprises floor and wall mounted veneer fronted units with oak effect worktops, integrated oven, hob, microwave and dishwasher.