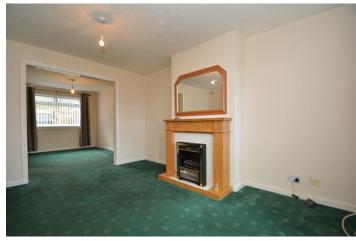

Double glazed front door with full length matching window to side onto entrance hall. Generously proportioned lounge with feature fireplace, semi open plan dining room with aspects to rear. Modern breakfasting kitchen (fitted circa 2020) with windows to side and rear and door to garden. The preparation area comprises floor and wall mounted veneer fronted units with oak effect worktops, integrated oven, hob, microwave and dishwasher.