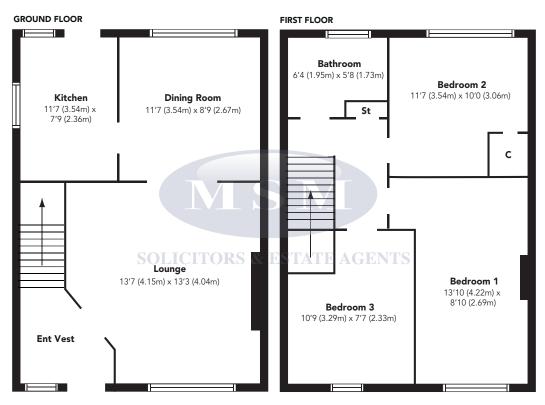

Double glazed front door with full length matching window to side onto entrance hall. Generously proportioned lounge with feature fireplace, semi open plan dining room with aspects to rear. Modern breakfasting kitchen (fitted circa 2020) with windows to side and rear and door to garden. The preparation area comprises floor and wall mounted veneer fronted units with oak effect worktops, integrated oven, hob, microwave and dishwasher.

First floor: two double bedrooms, single bedroom and modern partially tiled bathroom (circa 2017) comprising three piece suite with electric shower above bath.

There are private gardens to front and rear. The rear including a paved patio area. Mono block paved drive to side providing good off street parking and access to single car garage.

## EPC Rating

| NA  | eas | 1110 | m | on  | +0 |
|-----|-----|------|---|-----|----|
| TAT | cas | urc  |   | CII | LO |

| 13'7 (4.15m) x 13'3 (4.04m)  |
|------------------------------|
| 11'7 (3.54m) x 8'9 (2.67m)   |
| 11'7 (3.54m) x 7'9 (2.36m)   |
|                              |
| 13'10 (4.22m) x 8'10 (2.69m) |
| 11'7 (3.54m) x 10'0 (3.06m)  |
| 10'9 (3.29m) x 7'7 (2.33m)   |
| 6'4 (1.95m) x 5'8 (1.73m)    |
|                              |

Floorplans are indicative only - not to scale

Produced by Plushplans ♠

Branches at: 51 Moss Street, Paisley PA1 1DR. Tel. 0141 889 6244 - 2 Bridgeton Cross, Bridgeton G40 1BW. Tel. 0141 554 8111 - 43 Crow Road, Partick G11 7SH. Tel. 0141 339 5252. The foregoing partiulars, whilst believed to be correct, are not warranted and do not form any part of any contract. Any third party will require to satisfy themselves on any matter relating to the property. We confirm plumbing, electric and heating systems have not been tested.