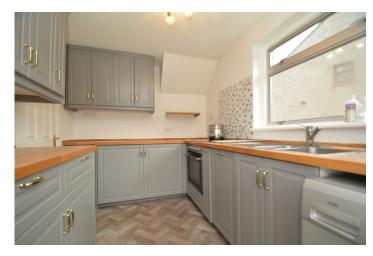

Double glazed front door with full length matching window to side onto entrance hall. Generously proportioned lounge with feature fireplace, semi open plan dining room with aspects to rear. Modern breakfasting kitchen (fitted circa 2020) with windows to side and rear and door to garden. The preparation area comprises floor and wall mounted veneer fronted units with oak effect worktops, integrated oven, hob, microwave and dishwasher.