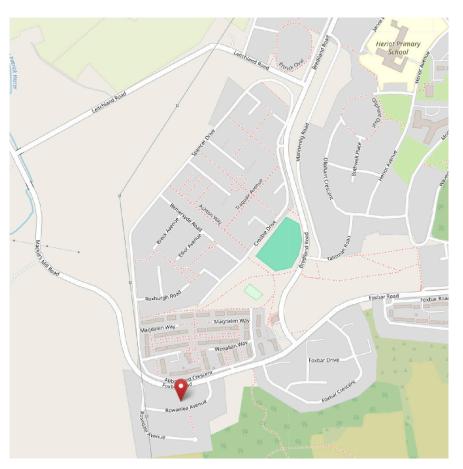

## **Travel Directions**

Travelling south along Gleniffer Road, past Glenburn Road on left, turning right onto Foxbar Road past Brediland Road on right turning left onto Rowanlea Avenue and number 15 is on left.