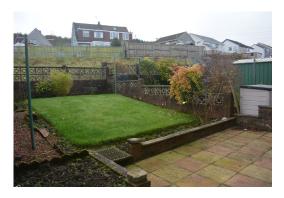

First floor: two double bedrooms, single bedroom and modern partially tiled bathroom (circa 2017) comprising three piece suite with electric shower above bath.

There are private gardens to front and rear. The rear including a paved patio area. Mono block paved drive to side providing good off street parking and access to single car garage.