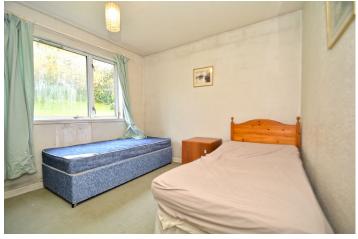

The property offers easily maintained accommodation which does require a degree of modernisation.

Entrance hall with deep walk-in cloaks/storage cupboard, impressive near 22' lounge/dining with patio doors onto south facing balcony, two double bedrooms (each with fitted wardrobes/storage space), breakfasting kitchen to front overlooking gardens, partially tiled bathroom comprising three piece suite with shower above bath.

## **EPC Rating**

| N | 1 | ea | S11 | ıre | m       | en | ts |
|---|---|----|-----|-----|---------|----|----|
| ¥ |   | u  | O U |     | - 4 4 4 |    |    |

| Measurements  |                              |
|---------------|------------------------------|
| LOUNGE/DINING | 21'9 (6.62m) x 12'0 (3.67m)  |
| BEDROOM ONE   | 12'0 (3.67m) x 10'10 (3.32m) |
| BEDROOM TWO   | 10'10 (3.32m) x 10'1 (3.08m) |
| KITCHEN       | 10'1 (3.08m) x 8'10 (2.70m)  |
| BATHROOM      | 6'5 (1.96m) x 5'5 (1.67m)    |