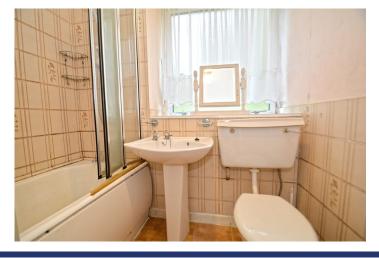

The property offers easily maintained accommodation which does require a degree of modernisation.

Entrance hall with deep walk-in cloaks/storage cupboard, impressive near 22' lounge/dining with patio doors onto south facing balcony, two double bedrooms (each with fitted wardrobes/storage space), breakfasting kitchen to front overlooking gardens, partially tiled bathroom comprising three piece suite with shower above bath.

## **EPC Rating**

| N | 1 | ea | S11 | ıre | m       | en | ts |
|---|---|----|-----|-----|---------|----|----|
| ¥ |   | u  | O U |     | - 4 4 4 |    |    |

| Measurements  |                              |
|---------------|------------------------------|
| LOUNGE/DINING | 21'9 (6.62m) x 12'0 (3.67m)  |
| BEDROOM ONE   | 12'0 (3.67m) x 10'10 (3.32m) |
| BEDROOM TWO   | 10'10 (3.32m) x 10'1 (3.08m) |
| KITCHEN       | 10'1 (3.08m) x 8'10 (2.70m)  |
| BATHROOM      | 6'5 (1.96m) x 5'5 (1.67m)    |