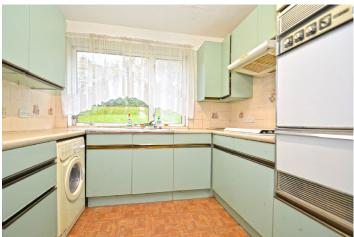

The property offers easily maintained accommodation which does require a degree of modernisation.

Entrance hall with deep walk-in cloaks/storage cupboard, impressive near 22' lounge/dining with patio doors onto south facing balcony, two double bedrooms (each with fitted wardrobes/storage space), breakfasting kitchen to front overlooking gardens, partially tiled bathroom comprising three piece suite with shower above bath.