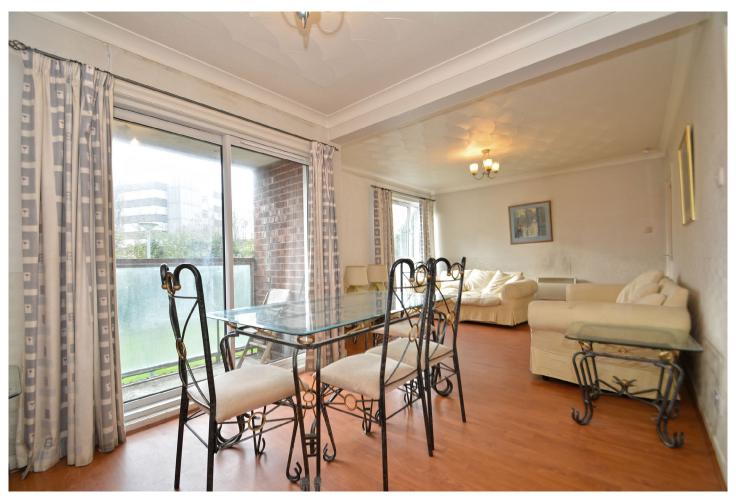

The property offers easily maintained accommodation which does require a degree of modernisation.

Entrance hall with deep walk-in cloaks/storage cupboard, impressive near 22' lounge/dining with patio doors onto south facing balcony, two double bedrooms (each with fitted wardrobes/storage space), breakfasting kitchen to front overlooking gardens, partially tiled bathroom comprising three piece suite with shower above bath.