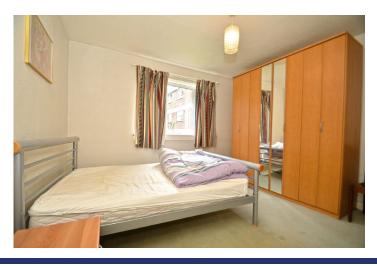

The property offers easily maintained accommodation which does require a degree of modernisation.

Entrance hall with deep walk-in cloaks/storage cupboard, impressive near 22' lounge/dining with patio doors onto south facing balcony, two double bedrooms (each with fitted wardrobes/storage space), breakfasting kitchen to front overlooking gardens, partially tiled bathroom comprising three piece suite with shower above bath.

## **EPC Rating**

| N | 1 | ea | S11 | ıre | m       | en | ts |
|---|---|----|-----|-----|---------|----|----|
| ¥ |   | u  | O U |     | - 4 4 4 |    |    |

| Measurements  |                              |
|---------------|------------------------------|
| LOUNGE/DINING | 21'9 (6.62m) x 12'0 (3.67m)  |
| BEDROOM ONE   | 12'0 (3.67m) x 10'10 (3.32m) |
| BEDROOM TWO   | 10'10 (3.32m) x 10'1 (3.08m) |
| KITCHEN       | 10'1 (3.08m) x 8'10 (2.70m)  |
| BATHROOM      | 6'5 (1.96m) x 5'5 (1.67m)    |