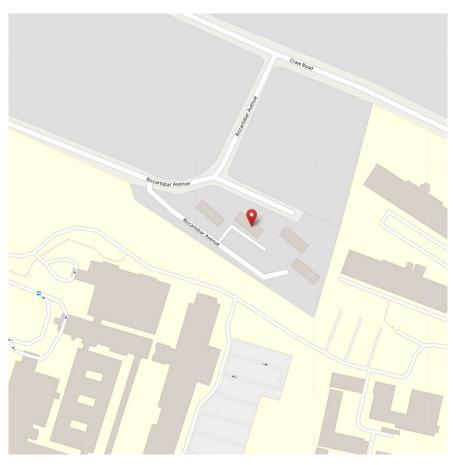

## **Travel Directions**

Travelling south along Causeyside Street, bear right at the fork in the road onto Calside, right onto Craw Road (the Royal Alexandra Hospital on left) turn left onto Riccartsbar Avenue, left into the cul-de-sac where number 28 is the on the right.