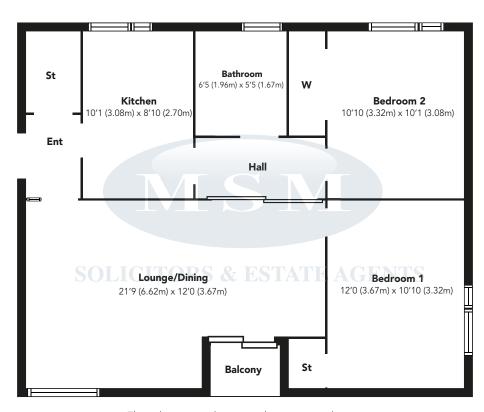

The property offers easily maintained accommodation which does require a degree of modernisation.

Entrance hall with deep walk-in cloaks/storage cupboard, impressive near 22' lounge/dining with patio doors onto south facing balcony, two double bedrooms (each with fitted wardrobes/storage space), breakfasting kitchen to front overlooking gardens, partially tiled bathroom comprising three piece suite with shower above bath.

## **EPC Rating**

| N | 1 | ea | S11 | ıre | m       | en | ts |
|---|---|----|-----|-----|---------|----|----|
| ¥ |   | u  | O U |     | - 4 4 4 |    |    |

| Measurements  |                              |
|---------------|------------------------------|
| LOUNGE/DINING | 21'9 (6.62m) x 12'0 (3.67m)  |
| BEDROOM ONE   | 12'0 (3.67m) x 10'10 (3.32m) |
| BEDROOM TWO   | 10'10 (3.32m) x 10'1 (3.08m) |
| KITCHEN       | 10'1 (3.08m) x 8'10 (2.70m)  |
| BATHROOM      | 6'5 (1.96m) x 5'5 (1.67m)    |

Floorplans are indicative only - not to scale Produced by Plushplans ♠

Branches at: 51 Moss Street, Paisley PA1 1DR. Tel. 0141 889 6244 - 2 Bridgeton Cross, Bridgeton G40 1BW. Tel. 0141 554 8111 - 43 Crow Road, Partick G11 7SH. Tel. 0141 339 5252. The foregoing partiulars, whilst believed to be correct, are not warranted and do not form any part of any contract. Any third party will require to satisfy themselves on any matter relating to the property. We confirm plumbing, electric and heating systems have not been tested.