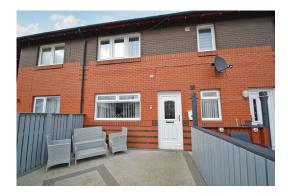

## **Description**

Outstanding MAIN DOOR GROUND FLOOR APARTMENT within two storey terrace forming part of this small and sought after development. Beautifully presented and in meticulous order, this property has been extensively improved to an uncompromising standard and specification and is possibly the best property available within this ever popular high amenity district. Viewing will not fail to impress.

Decorative double glazed and PVC front door onto reception hall with access to main apartments. Of particular note within the hall is the PVC dado panelling and replacement internal doors including an unusual decorative glass door onto the lounge. Also within the hall are two useful storage cupboards. Fabulous generously proportioned lounge with aspects to front over enclosed low maintenance garden and square beyond. The lounge has large porcelain floor tiles (continued throughout the kitchen), focal wall feature with a living flame fire and housing for TV with back lighting, contoured ceiling with recessed downlights. Professionally designed and fully fitted (circa 2019) breakfasting kitchen with double glazed and PVC door onto enclosed low maintenance rear garden, again with large porcelain floor tiles. The preparation area comprises extensive floor and wall mounted white veneer fronted units with complimentary work tops and glass splash back with additional height metro wall tiles. Integrated oven, hob and hood (remaining appliances by separate negotiation) and two deep pantry cupboards. Tastefully decorated double bedroom with window to rear and fitted wardrobes to one wall. Fully refitted and tiled (circa 2020) bathroom comprising three piece suite with independent shower above bath. Full height ceramic tiling around walls and tiled floor with the ceiling being lined with PVC with recessed downlights, wall mounted vanity mirror above vanity wash hand basin with back lighting.

The specification includes polished chrome socket and light switch covers, gas central heating and PVC double glazing to include front and rear doors (installed circa 2018). There are also private enclosed low maintenance gardens to front and rear. Mono block paved parking to front.