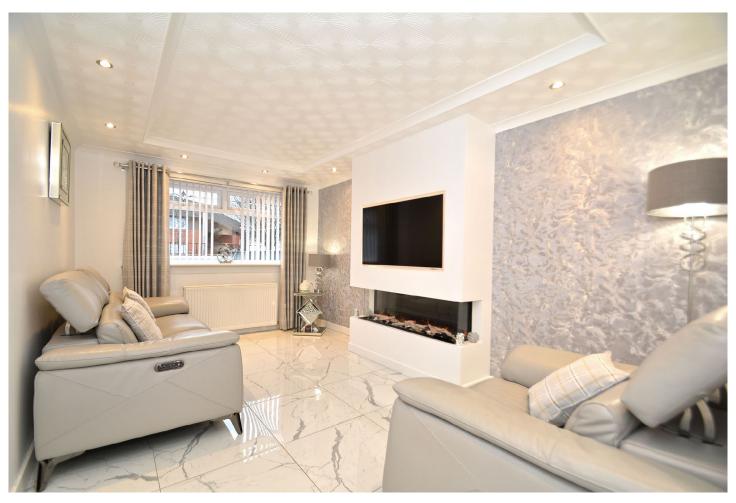

Decorative double glazed and PVC front door onto reception hall with access to main apartments. Of particular note within the hall is the PVC dado panelling and replacement internal doors including an unusual decorative glass door onto the lounge. Also within the hall are two useful storage cupboards. Fabulous generously proportioned lounge with aspects to front over enclosed low maintenance garden and square beyond. The lounge has large porcelain floor tiles (continued throughout the kitchen), focal wall feature with a living flame fire and housing for TV with back lighting, contoured ceiling with recessed downlights. Professionally designed and fully fitted (circa 2019) breakfasting kitchen with double glazed and PVC door onto enclosed low maintenance rear garden, again with large porcelain floor tiles. The preparation area comprises extensive floor and wall mounted white veneer fronted units with complimentary work tops and glass splash back with additional height metro wall tiles. Integrated oven, hob and hood (remaining appliances by separate negotiation) and two deep pantry cupboards. Tastefully decorated double bedroom with window to rear and fitted wardrobes to one wall. Fully refitted and tiled (circa 2020) bathroom comprising three piece suite with independent shower above bath. Full height ceramic tiling around walls and tiled floor with the ceiling being lined with PVC with recessed downlights, wall mounted vanity mirror above vanity wash hand basin with back lighting.