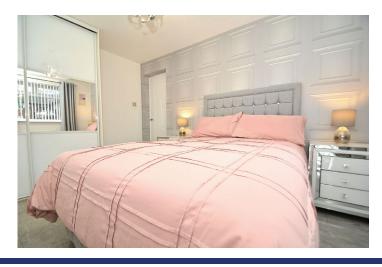

Decorative double glazed and PVC front door onto reception hall with access to main apartments. Of particular note within the hall is the PVC dado panelling and replacement internal doors including an unusual decorative glass door onto the lounge. Also within the hall are two useful storage cupboards. Fabulous generously proportioned lounge with aspects to front over enclosed low maintenance garden and square beyond. The lounge has large porcelain floor tiles (continued throughout the kitchen), focal wall feature with a living flame fire and housing for TV with back lighting, contoured ceiling with recessed downlights. Professionally designed and fully fitted (circa 2019) breakfasting kitchen with double glazed and PVC door onto enclosed low maintenance rear garden, again with large porcelain floor tiles. The preparation area comprises extensive floor and wall mounted white veneer fronted units with complimentary work tops and glass splash back with additional height metro wall tiles. Integrated oven, hob and hood (remaining appliances by separate negotiation) and two deep pantry cupboards. Tastefully decorated double bedroom with window to rear and fitted wardrobes to one wall. Fully refitted and tiled (circa 2020) bathroom comprising three piece suite with independent shower above bath. Full height ceramic tiling around walls and tiled floor with the ceiling being lined with PVC with recessed downlights, wall mounted vanity mirror above vanity wash hand basin with back lighting.

## **EPC Rating**

C

| TA // |    |     |    |    |     |
|-------|----|-----|----|----|-----|
| IVI   | ea | S11 | re | me | nts |

| RECEPTION HALL | 15'3 (4.67m) x 3'1 (0.95m) |
|----------------|----------------------------|
| LOUNGE         | 15'3 (4.67m) x 9'8 (2.95m) |
| KITCHEN        | 9'8 (2.95m) x 9'1 (2.80m)  |
| BEDROOM        | 13'2 (4.02m) x 9'7 (2.93m) |
| BATHROOM       | 6'5 (1.95m) x 5'4 (1.64m)  |