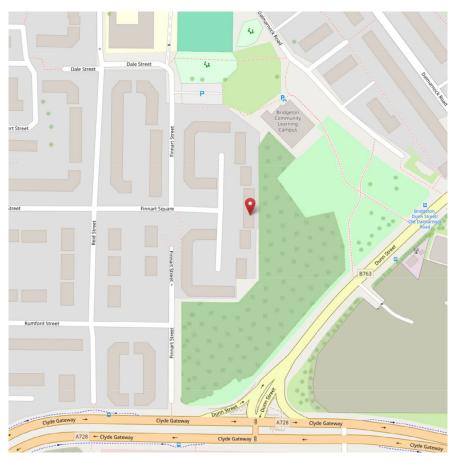

## **Travel Directions**

Travelling south along Main Street from Bridgeton Cross continue past Muslin Street on left turn left before the post office on left onto Franklin Street, straight ahead at the junction with Reid Street onto Finnart Square and number 3 is on left.