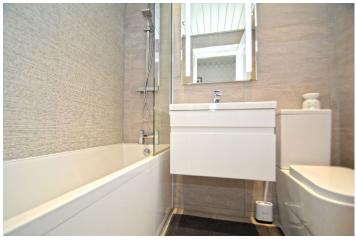

Decorative double glazed and PVC front door onto reception hall with access to main apartments. Of particular note within the hall is the PVC dado panelling and replacement internal doors including an unusual decorative glass door onto the lounge. Also within the hall are two useful storage cupboards. Fabulous generously proportioned lounge with aspects to front over enclosed low maintenance garden and square beyond. The lounge has large porcelain floor tiles (continued throughout the kitchen), focal wall feature with a living flame fire and housing for TV with back lighting, contoured ceiling with recessed downlights. Professionally designed and fully fitted (circa 2019) breakfasting kitchen with double glazed and PVC door onto enclosed low maintenance rear garden, again with large porcelain floor tiles. The preparation area comprises extensive floor and wall mounted white veneer fronted units with complimentary work tops and glass splash back with additional height metro wall tiles. Integrated oven, hob and hood (remaining appliances by separate negotiation) and two deep pantry cupboards. Tastefully decorated double bedroom with window to rear and fitted wardrobes to one wall. Fully refitted and tiled (circa 2020) bathroom comprising three piece suite with independent shower above bath. Full height ceramic tiling around walls and tiled floor with the ceiling being lined with PVC with recessed downlights, wall mounted vanity mirror above vanity wash hand basin with back lighting.

## **EPC Rating**

C

| TA // |    |     |    |    |     |
|-------|----|-----|----|----|-----|
| IVI   | ea | S11 | re | me | nts |

| RECEPTION HALL | 15'3 (4.67m) x 3'1 (0.95m) |
|----------------|----------------------------|
| LOUNGE         | 15'3 (4.67m) x 9'8 (2.95m) |
| KITCHEN        | 9'8 (2.95m) x 9'1 (2.80m)  |
| BEDROOM        | 13'2 (4.02m) x 9'7 (2.93m) |
| BATHROOM       | 6'5 (1.95m) x 5'4 (1.64m)  |