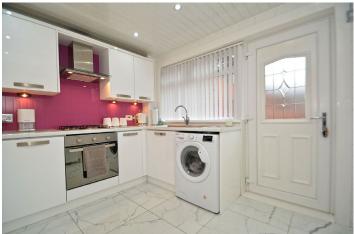

Decorative double glazed and PVC front door onto reception hall with access to main apartments. Of particular note within the hall is the PVC dado panelling and replacement internal doors including an unusual decorative glass door onto the lounge. Also within the hall are two useful storage cupboards. Fabulous generously proportioned lounge with aspects to front over enclosed low maintenance garden and square beyond. The lounge has large porcelain floor tiles (continued throughout the kitchen), focal wall feature with a living flame fire and housing for TV with back lighting, contoured ceiling with recessed downlights. Professionally designed and fully fitted (circa 2019) breakfasting kitchen with double glazed and PVC door onto enclosed low maintenance rear garden, again with large porcelain floor tiles. The preparation area comprises extensive floor and wall mounted white veneer fronted units with complimentary work tops and glass splash back with additional height metro wall tiles. Integrated oven, hob and hood (remaining appliances by separate negotiation) and two deep pantry cupboards. Tastefully decorated double bedroom with window to rear and fitted wardrobes to one wall. Fully refitted and tiled (circa 2020) bathroom comprising three piece suite with independent shower above bath. Full height ceramic tiling around walls and tiled floor with the ceiling being lined with PVC with recessed downlights, wall mounted vanity mirror above vanity wash hand basin with back lighting.