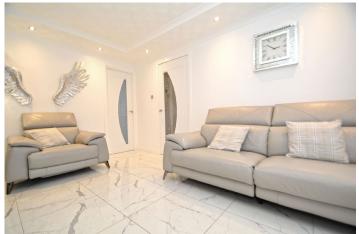

Decorative double glazed and PVC front door onto reception hall with access to main apartments. Of particular note within the hall is the PVC dado panelling and replacement internal doors including an unusual decorative glass door onto the lounge. Also within the hall are two useful storage cupboards. Fabulous generously proportioned lounge with aspects to front over enclosed low maintenance garden and square beyond. The lounge has large porcelain floor tiles (continued throughout the kitchen), focal wall feature with a living flame fire and housing for TV with back lighting, contoured ceiling with recessed downlights. Professionally designed and fully fitted (circa 2019) breakfasting kitchen with double glazed and PVC door onto enclosed low maintenance rear garden, again with large porcelain floor tiles. The preparation area comprises extensive floor and wall mounted white veneer fronted units with complimentary work tops and glass splash back with additional height metro wall tiles. Integrated oven, hob and hood (remaining appliances by separate negotiation) and two deep pantry cupboards. Tastefully decorated double bedroom with window to rear and fitted wardrobes to one wall. Fully refitted and tiled (circa 2020) bathroom comprising three piece suite with independent shower above bath. Full height ceramic tiling around walls and tiled floor with the ceiling being lined with PVC with recessed downlights, wall mounted vanity mirror above vanity wash hand basin with back lighting.