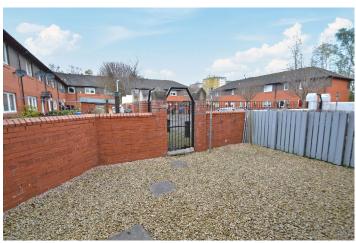

The specification includes polished chrome socket and light switch covers, gas central heating and PVC double glazing to include front and rear doors (installed circa 2018). There are also private enclosed low maintenance gardens to front and rear. Mono block paved parking to front.