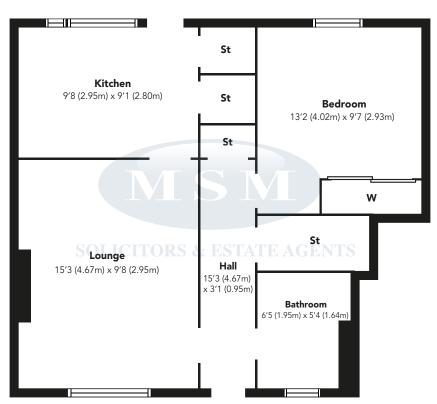

## **EPC Rating**

C

| TA // |    |     |    |    |     |
|-------|----|-----|----|----|-----|
| IVI   | ea | S11 | re | me | nts |

| RECEPTION HALL | 15'3 (4.67m) x 3'1 (0.95m) |
|----------------|----------------------------|
| LOUNGE         | 15'3 (4.67m) x 9'8 (2.95m) |
| KITCHEN        | 9'8 (2.95m) x 9'1 (2.80m)  |
| BEDROOM        | 13'2 (4.02m) x 9'7 (2.93m) |
| BATHROOM       | 6'5 (1.95m) x 5'4 (1.64m)  |

Floorplans are indicative only - not to scale

Produced by Plushplans ♠

Branches at: 51 Moss Street, Paisley PA1 1DR. Tel. 0141 889 6244 - 2 Bridgeton Cross, Bridgeton G40 1BW. Tel. 0141 554 8111 - 43 Crow Road, Partick G11 7SH. Tel. 0141 339 5252. The foregoing partiulars, whilst believed to be correct, are not warranted and do not form any part of any contract. Any third party will require to satisfy themselves on any matter relating to the property. We confirm plumbing, electric and heating systems have not been tested.