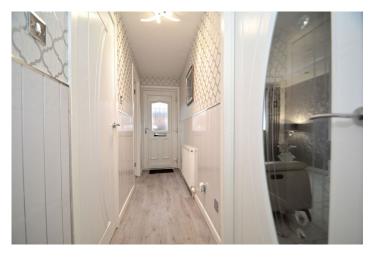

Decorative double glazed and PVC front door onto reception hall with access to main apartments. Of particular note within the hall is the PVC dado panelling and replacement internal doors including an unusual decorative glass door onto the lounge. Also within the hall are two useful storage cupboards. Fabulous generously proportioned lounge with aspects to front over enclosed low maintenance garden and square beyond. The lounge has large porcelain floor tiles (continued throughout the kitchen), focal wall feature with a living flame fire and housing for TV with back lighting, contoured ceiling with recessed downlights. Professionally designed and fully fitted (circa 2019) breakfasting kitchen with double glazed and PVC door onto enclosed low maintenance rear garden, again with large porcelain floor tiles. The preparation area comprises extensive floor and wall mounted white veneer fronted units with complimentary work tops and glass splash back with additional height metro wall tiles. Integrated oven, hob and hood (remaining appliances by separate negotiation) and two deep pantry cupboards. Tastefully decorated double bedroom with window to rear and fitted wardrobes to one wall. Fully refitted and tiled (circa 2020) bathroom comprising three piece suite with independent shower above bath. Full height ceramic tiling around walls and tiled floor with the ceiling being lined with PVC with recessed downlights, wall mounted vanity mirror above vanity wash hand basin with back lighting.

## **EPC Rating**

C

| TA // |    |     |    |    |     |
|-------|----|-----|----|----|-----|
| IVI   | ea | S11 | re | me | nts |

| RECEPTION HALL | 15'3 (4.67m) x 3'1 (0.95m) |
|----------------|----------------------------|
| LOUNGE         | 15'3 (4.67m) x 9'8 (2.95m) |
| KITCHEN        | 9'8 (2.95m) x 9'1 (2.80m)  |
| BEDROOM        | 13'2 (4.02m) x 9'7 (2.93m) |
| BATHROOM       | 6'5 (1.95m) x 5'4 (1.64m)  |