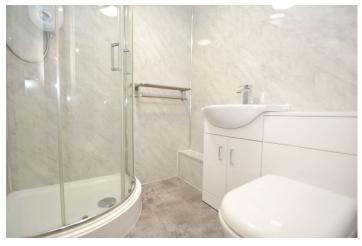

Requiring some internal modernisation, the property offers easily maintained accommodation benefitting from modern PVC windows with all main apartments to the front of the building.

Reception hall, living/bedroom with built-in fitted wardrobes and additional deep recess with louvre doors to the recess and wardrobes, generous dining kitchen, modern fitted shower room comprising three piece suite to include wash hand basin and WC in vanity unit, full height wet wall panelling around walls and PVC lining to ceiling. There is in addition a large store/utility cupboard with access from the landing with window to rear (not double glazed).