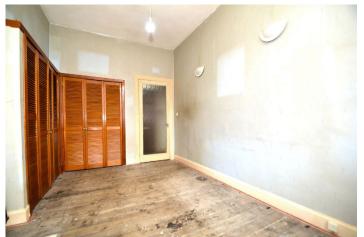

Requiring some internal modernisation, the property offers easily maintained accommodation benefitting from modern PVC windows with all main apartments to the front of the building.

Reception hall, living/bedroom with built-in fitted wardrobes and additional deep recess with louvre doors to the recess and wardrobes, generous dining kitchen, modern fitted shower room comprising three piece suite to include wash hand basin and WC in vanity unit, full height wet wall panelling around walls and PVC lining to ceiling. There is in addition a large store/utility cupboard with access from the landing with window to rear (not double glazed).

#### Measurements

| LIVING/BEDROOM | 15'3 (4.64m) x 9'1 (2.78m) |
|----------------|----------------------------|
| RECESS         | 6'1 (1.86m) x 4'0 (1.23m)  |
| KITCHEN/DINING | 12'0 (3.64m) x 9'9 (2.96m) |
| SHOWER ROOM    | 5'5 (1.64m) x 5'5 (1.64m)  |
| STORE/UTILITY  | 13'3 (4.03m) x 3'0 (0.91m) |