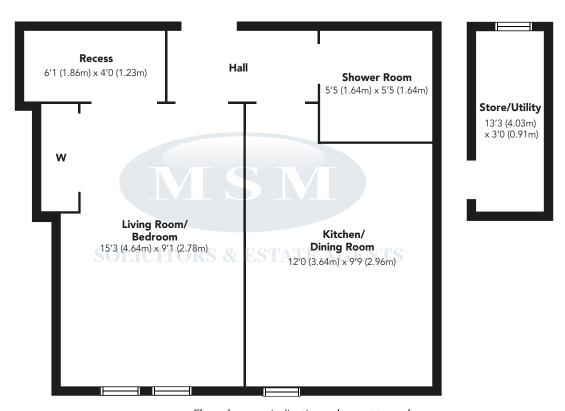

#### Measurements

| LIVING/BEDROOM | 15'3 (4.64m) x 9'1 (2.78m) |
|----------------|----------------------------|
| RECESS         | 6'1 (1.86m) x 4'0 (1.23m)  |
| KITCHEN/DINING | 12'0 (3.64m) x 9'9 (2.96m) |
| SHOWER ROOM    | 5'5 (1.64m) x 5'5 (1.64m)  |
| STORE/UTILITY  | 13'3 (4.03m) x 3'0 (0.91m) |