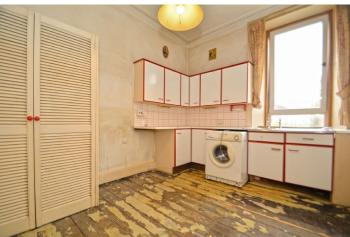

Requiring some internal modernisation, the property offers easily maintained accommodation benefitting from modern PVC windows with all main apartments to the front of the building.

Reception hall, living/bedroom with built-in fitted wardrobes and additional deep recess with louvre doors to the recess and wardrobes, generous dining kitchen, modern fitted shower room comprising three piece suite to include wash hand basin and WC in vanity unit, full height wet wall panelling around walls and PVC lining to ceiling. There is in addition a large store/utility cupboard with access from the landing with window to rear (not double glazed).

#### Measurements

| LIVING/BEDROOM | 15'3 (4.64m) x 9'1 (2.78m) |
|----------------|----------------------------|
| RECESS         | 6'1 (1.86m) x 4'0 (1.23m)  |
| KITCHEN/DINING | 12'0 (3.64m) x 9'9 (2.96m) |
| SHOWER ROOM    | 5'5 (1.64m) x 5'5 (1.64m)  |
| STORE/UTILITY  | 13'3 (4.03m) x 3'0 (0.91m) |