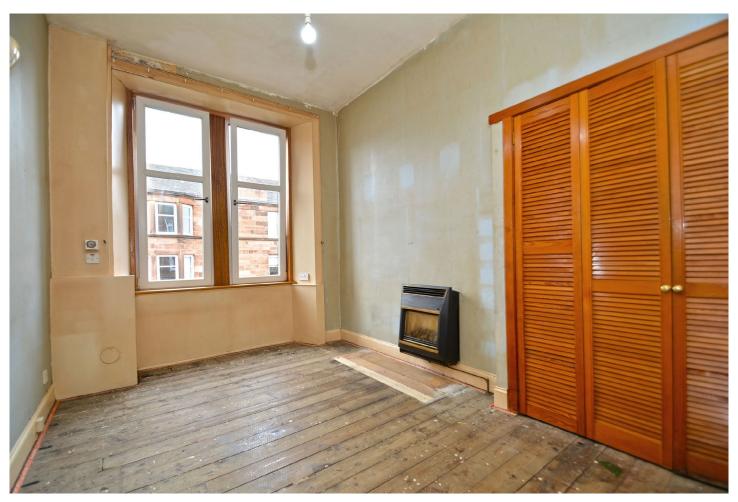

Requiring some internal modernisation, the property offers easily maintained accommodation benefitting from modern PVC windows with all main apartments to the front of the building.

Reception hall, living/bedroom with built-in fitted wardrobes and additional deep recess with louvre doors to the recess and wardrobes, generous dining kitchen, modern fitted shower room comprising three piece suite to include wash hand basin and WC in vanity unit, full height wet wall panelling around walls and PVC lining to ceiling. There is in addition a large store/utility cupboard with access from the landing with window to rear (not double glazed).

#### Measurements

| LIVING/BEDROOM | 15'3 (4.64m) x 9'1 (2.78m) |
|----------------|----------------------------|
| RECESS         | 6'1 (1.86m) x 4'0 (1.23m)  |
| KITCHEN/DINING | 12'0 (3.64m) x 9'9 (2.96m) |
| SHOWER ROOM    | 5'5 (1.64m) x 5'5 (1.64m)  |
| STORE/UTILITY  | 13'3 (4.03m) x 3'0 (0.91m) |