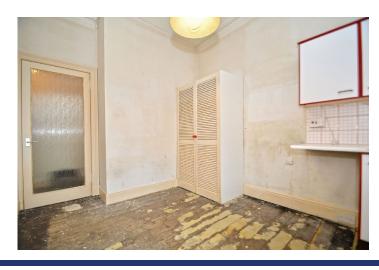

Requiring some internal modernisation, the property offers easily maintained accommodation benefitting from modern PVC windows with all main apartments to the front of the building.

Reception hall, living/bedroom with built-in fitted wardrobes and additional deep recess with louvre doors to the recess and wardrobes, generous dining kitchen, modern fitted shower room comprising three piece suite to include wash hand basin and WC in vanity unit, full height wet wall panelling around walls and PVC lining to ceiling. There is in addition a large store/utility cupboard with access from the landing with window to rear (not double glazed).