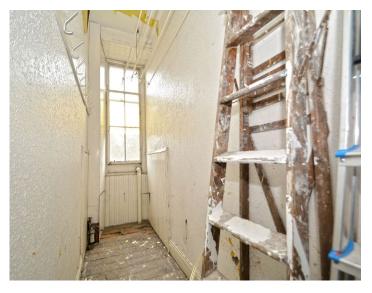

Requiring some internal modernisation, the property offers easily maintained accommodation benefitting from modern PVC windows with all main apartments to the front of the building.

Reception hall, living/bedroom with built-in fitted wardrobes and additional deep recess with louvre doors to the recess and wardrobes, generous dining kitchen, modern fitted shower room comprising three piece suite to include wash hand basin and WC in vanity unit, full height wet wall panelling around walls and PVC lining to ceiling. There is in addition a large store/utility cupboard with access from the landing with window to rear (not double glazed).