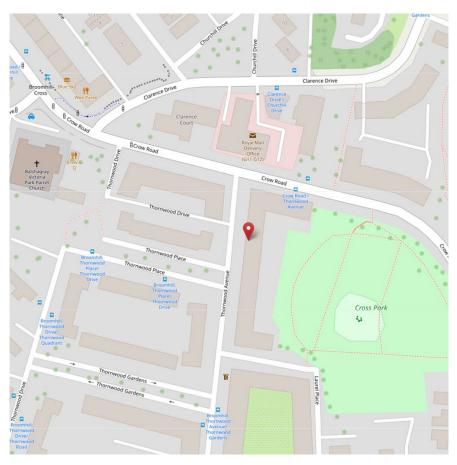

# Travel Directions

Travelling north along Crow Road from the junction with Dumbarton Road continue past the West End Retail Park on right toward to Broomhill Cross turn left before the traffic lights onto Thornwood Avenue and number 76 is on left.