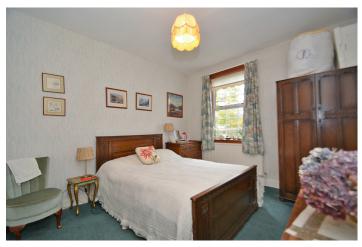

Private main door access onto entrance vestibule leading to an L shaped reception hall with two storage cupboards. Impressive near 17' lounge with broad bay window overlooking gardens, the focal point of which is the natural stone fireplace. Separate living room which alternatively could be used as a 3rd bedroom. There are two further double bedrooms each with a recessed storage area. Breakfasting kitchen and partially tiled bathroom comprising three-piece suite with electric shower above bath.

## Measurements

| LOUNGE                      | 16'9 (5.11m) x 15'5 (4.71m)   |
|-----------------------------|-------------------------------|
| LIVING ROOM (BEDROOM THREE) | 13'11 (4.24m) x 10'11 (3.32m) |
| BEDROOM ONE                 | 12'9 (3.91m) x 10'3 (3.12m)   |
| BEDROOM TWO                 | 12'9 (3.91m) x 10'3 (3.12m)   |
| KITCHEN                     | 12'6 (3.83m) x 7'0 (2.15m)    |
| BATHROOM                    | 9'1 (2.78m) x 6'1 (1.86m)     |