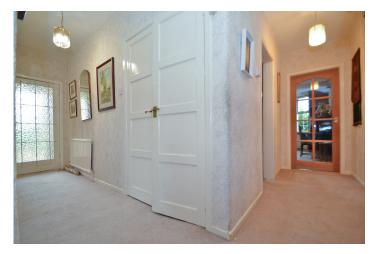

Private main door access onto entrance vestibule leading to an L shaped reception hall with two storage cupboards. Impressive near 17' lounge with broad bay window overlooking gardens, the focal point of which is the natural stone fireplace. Separate living room which alternatively could be used as a 3rd bedroom. There are two further double bedrooms each with a recessed storage area. Breakfasting kitchen and partially tiled bathroom comprising three-piece suite with electric shower above bath.