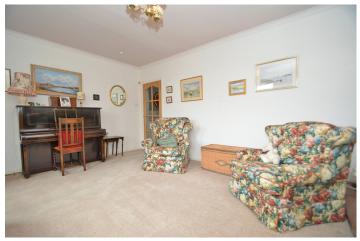

Private main door access onto entrance vestibule leading to an L shaped reception hall with two storage cupboards. Impressive near 17' lounge with broad bay window overlooking gardens, the focal point of which is the natural stone fireplace. Separate living room which alternatively could be used as a 3rd bedroom. There are two further double bedrooms each with a recessed storage area. Breakfasting kitchen and partially tiled bathroom comprising three-piece suite with electric shower above bath.

## Measurements

| LOUNGE                      | 16'9 (5.11m) x 15'5 (4.71m)   |
|-----------------------------|-------------------------------|
| LIVING ROOM (BEDROOM THREE) | 13'11 (4.24m) x 10'11 (3.32m) |
| BEDROOM ONE                 | 12'9 (3.91m) x 10'3 (3.12m)   |
| BEDROOM TWO                 | 12'9 (3.91m) x 10'3 (3.12m)   |
| KITCHEN                     | 12'6 (3.83m) x 7'0 (2.15m)    |
| BATHROOM                    | 9'1 (2.78m) x 6'1 (1.86m)     |