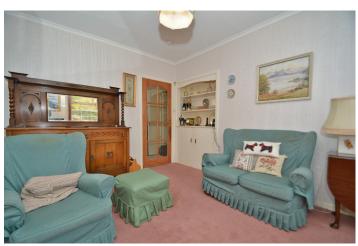

Private main door access onto entrance vestibule leading to an L shaped reception hall with two storage cupboards. Impressive near 17' lounge with broad bay window overlooking gardens, the focal point of which is the natural stone fireplace. Separate living room which alternatively could be used as a 3rd bedroom. There are two further double bedrooms each with a recessed storage area. Breakfasting kitchen and partially tiled bathroom comprising three-piece suite with electric shower above bath.