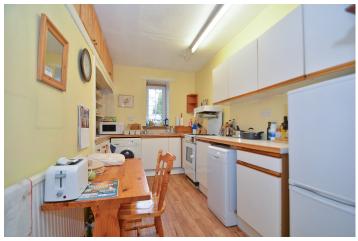

Private main door access onto entrance vestibule leading to an L shaped reception hall with two storage cupboards. Impressive near 17' lounge with broad bay window overlooking gardens, the focal point of which is the natural stone fireplace. Separate living room which alternatively could be used as a 3rd bedroom. There are two further double bedrooms each with a recessed storage area. Breakfasting kitchen and partially tiled bathroom comprising three-piece suite with electric shower above bath.

## Measurements

| LOUNGE                      | 16'9 (5.11m) x 15'5 (4.71m)   |
|-----------------------------|-------------------------------|
| LIVING ROOM (BEDROOM THREE) | 13'11 (4.24m) x 10'11 (3.32m) |
| BEDROOM ONE                 | 12'9 (3.91m) x 10'3 (3.12m)   |
| BEDROOM TWO                 | 12'9 (3.91m) x 10'3 (3.12m)   |
| KITCHEN                     | 12'6 (3.83m) x 7'0 (2.15m)    |
| BATHROOM                    | 9'1 (2.78m) x 6'1 (1.86m)     |