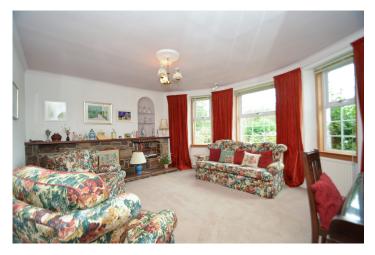

Private main door access onto entrance vestibule leading to an L shaped reception hall with two storage cupboards. Impressive near 17' lounge with broad bay window overlooking gardens, the focal point of which is the natural stone fireplace. Separate living room which alternatively could be used as a 3rd bedroom. There are two further double bedrooms each with a recessed storage area. Breakfasting kitchen and partially tiled bathroom comprising three-piece suite with electric shower above bath.

## Measurements

| LOUNGE                      | 16'9 (5.11m) x 15'5 (4.71m)   |
|-----------------------------|-------------------------------|
| LIVING ROOM (BEDROOM THREE) | 13'11 (4.24m) x 10'11 (3.32m) |
| BEDROOM ONE                 | 12'9 (3.91m) x 10'3 (3.12m)   |
| BEDROOM TWO                 | 12'9 (3.91m) x 10'3 (3.12m)   |
| KITCHEN                     | 12'6 (3.83m) x 7'0 (2.15m)    |
| BATHROOM                    | 9'1 (2.78m) x 6'1 (1.86m)     |