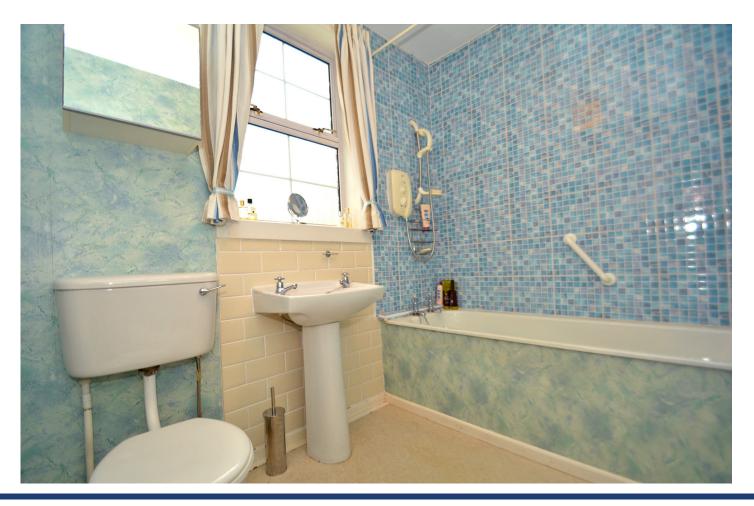

Private main door access onto entrance vestibule leading to an L shaped reception hall with two storage cupboards. Impressive near 17' lounge with broad bay window overlooking gardens, the focal point of which is the natural stone fireplace. Separate living room which alternatively could be used as a 3rd bedroom. There are two further double bedrooms each with a recessed storage area. Breakfasting kitchen and partially tiled bathroom comprising three-piece suite with electric shower above bath.

## Measurements

| LOUNGE                      | 16'9 (5.11m) x 15'5 (4.71m)   |
|-----------------------------|-------------------------------|
| LIVING ROOM (BEDROOM THREE) | 13'11 (4.24m) x 10'11 (3.32m) |
| BEDROOM ONE                 | 12'9 (3.91m) x 10'3 (3.12m)   |
| BEDROOM TWO                 | 12'9 (3.91m) x 10'3 (3.12m)   |
| KITCHEN                     | 12'6 (3.83m) x 7'0 (2.15m)    |
| BATHROOM                    | 9'1 (2.78m) x 6'1 (1.86m)     |