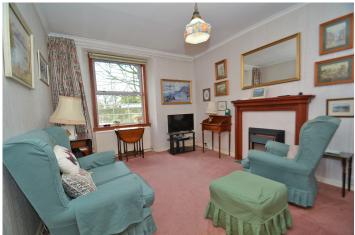

Private main door access onto entrance vestibule leading to an L shaped reception hall with two storage cupboards. Impressive near 17' lounge with broad bay window overlooking gardens, the focal point of which is the natural stone fireplace. Separate living room which alternatively could be used as a 3rd bedroom. There are two further double bedrooms each with a recessed storage area. Breakfasting kitchen and partially tiled bathroom comprising three-piece suite with electric shower above bath.

## Measurements

| LOUNGE                      | 16'9 (5.11m) x 15'5 (4.71m)   |
|-----------------------------|-------------------------------|
| LIVING ROOM (BEDROOM THREE) | 13'11 (4.24m) x 10'11 (3.32m) |
| BEDROOM ONE                 | 12'9 (3.91m) x 10'3 (3.12m)   |
| BEDROOM TWO                 | 12'9 (3.91m) x 10'3 (3.12m)   |
| KITCHEN                     | 12'6 (3.83m) x 7'0 (2.15m)    |
| BATHROOM                    | 9'1 (2.78m) x 6'1 (1.86m)     |