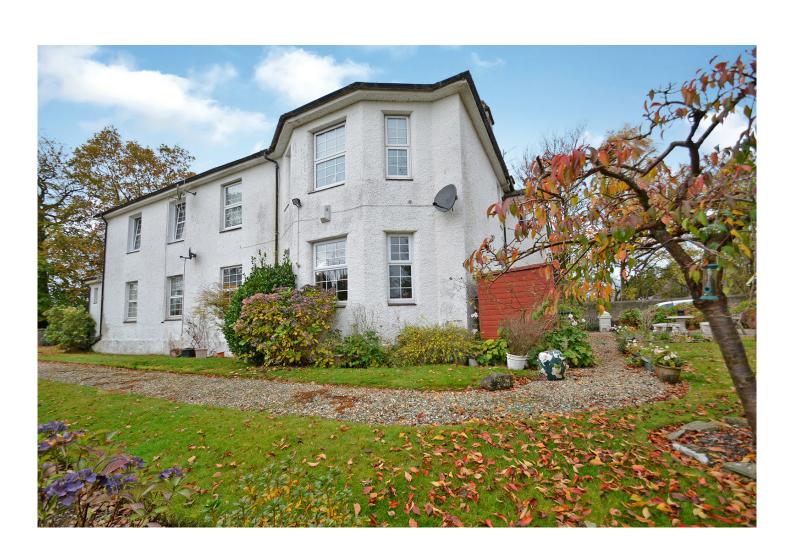

MAIN DOOR GROUND FLOOR FLAT G/1, THE COTTAGE, PEEL STREET, CARDROSS G82 5LD Offers Over £179,000

VIEWING By appointment with MSM Solicitors & Estate Agents, Tel: 0141 339 5252. Fax: 0141 339 4617.

# **Description**

Apartment G/1 comprises a charming MAIN DOOR GROUND FLOOR FLAT within The Cottage and is one of only four properties within this much sought out address. Enjoying aspects over the private garden within this tranquil setting, the property is nearby Main Road with local shops, Cardross Golf Club and Cardross Inn nearby and a short five-minute walk to Cardross Station. Cardross is an idyllic riverside village situated between Helensburgh and Dumbarton, with quick access to the A82 and Loch Lomond.

The property is served by gas central heating and double glazing (excluding small window in the entrance vestibule). Fully stocked private gardens. There is a large cellar store.