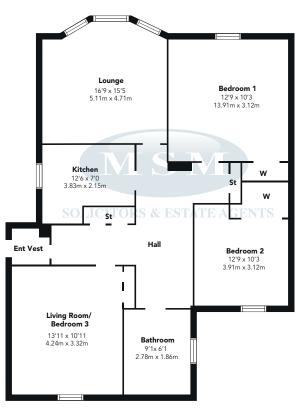

Private main door access onto entrance vestibule leading to an L shaped reception hall with two storage cupboards. Impressive near 17' lounge with broad bay window overlooking gardens, the focal point of which is the natural stone fireplace. Separate living room which alternatively could be used as a 3rd bedroom. There are two further double bedrooms each with a recessed storage area. Breakfasting kitchen and partially tiled bathroom comprising three-piece suite with electric shower above bath.

## Measurements

| LOUNGE                      | 16'9 (5.11m) x 15'5 (4.71m)   |
|-----------------------------|-------------------------------|
| LIVING ROOM (BEDROOM THREE) | 13'11 (4.24m) x 10'11 (3.32m) |
| BEDROOM ONE                 | 12'9 (3.91m) x 10'3 (3.12m)   |
| BEDROOM TWO                 | 12'9 (3.91m) x 10'3 (3.12m)   |
| KITCHEN                     | 12'6 (3.83m) x 7'0 (2.15m)    |
| BATHROOM                    | 9'1 (2.78m) x 6'1 (1.86m)     |

Floorplans are indicative only - not to scale Produced by Plushplans ⋈

Branches at: 51 Moss Street, Paisley PA1 1DR. Tel. 0141 889 6244 - 2 Bridgeton Cross, Bridgeton G40 1BW. Tel. 0141 554 8111 - 43 Crow Road, Partick G11 7SH. Tel. 0141 339 5252. The foregoing partiulars, whilst believed to be correct, are not warranted and do not form any part of any contract. Any third party will require to satisfy themselves on any matter relating to the property. We confirm plumbing, electric and heating systems have not been tested.