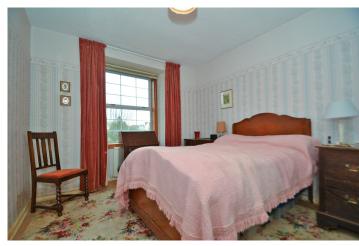

Private main door access onto entrance vestibule leading to an L shaped reception hall with two storage cupboards. Impressive near 17' lounge with broad bay window overlooking gardens, the focal point of which is the natural stone fireplace. Separate living room which alternatively could be used as a 3rd bedroom. There are two further double bedrooms each with a recessed storage area. Breakfasting kitchen and partially tiled bathroom comprising three-piece suite with electric shower above bath.

## Measurements

| LOUNGE                      | 16'9 (5.11m) x 15'5 (4.71m)   |
|-----------------------------|-------------------------------|
| LIVING ROOM (BEDROOM THREE) | 13'11 (4.24m) x 10'11 (3.32m) |
| BEDROOM ONE                 | 12'9 (3.91m) x 10'3 (3.12m)   |
| BEDROOM TWO                 | 12'9 (3.91m) x 10'3 (3.12m)   |
| KITCHEN                     | 12'6 (3.83m) x 7'0 (2.15m)    |
| BATHROOM                    | 9'1 (2.78m) x 6'1 (1.86m)     |