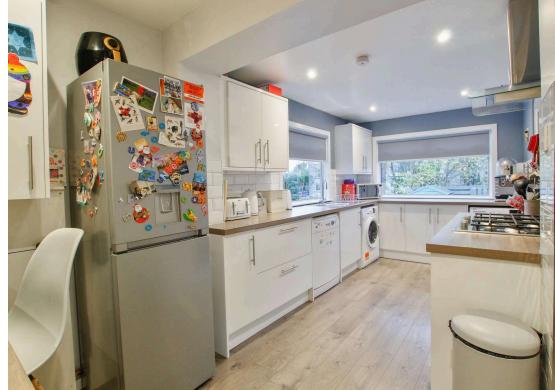

In more detail the accommodation on offer comprises a reception hallway and storage cupboard which gives access to a front facing lounge with electric coal effect fire. A door to the rear of the reception hall opens to a formal dining room or additional family room. The extended kitchen is fitted with a range of wall and base units with butchers block effect work surfaces, large dining sized 'bar' and integrated appliances to include gas hob, oven and extractor. The freestanding American style fridge/freezer, washing machine and dishwasher may be included in the sale. The property has two double bedrooms on the first floor both with built in wardrobe storage. A fixed stair from the first floor gives access to a spacious attic bedroom. The family bathroom is located on the first floor and is fitted with a modern three piece suite to include WC, wash hand basin and bath with over bath shower.

#### **ROOM DIMENSIONS**

Lounge
Dining Room
Kitchen
Bedroom 1
Bedroom 2
Bedroom 3
Bathroom

4.39 m x 3.68 m / 14'5" x 12'1" 3.07 m x 2.69 m / 10'1" x 8'10" 6.78 m x 2.54 m / 22'3" x 8'4" 3.76 m x 3.28 m / 12'4" x 10'9" 3.30 m x 2.82 m / 10'10" x 9'3" 5.00 m x 4.42 m / 16'5" x 14'6" 2.34 m x 1.78 m / 7'8" x 5'10"