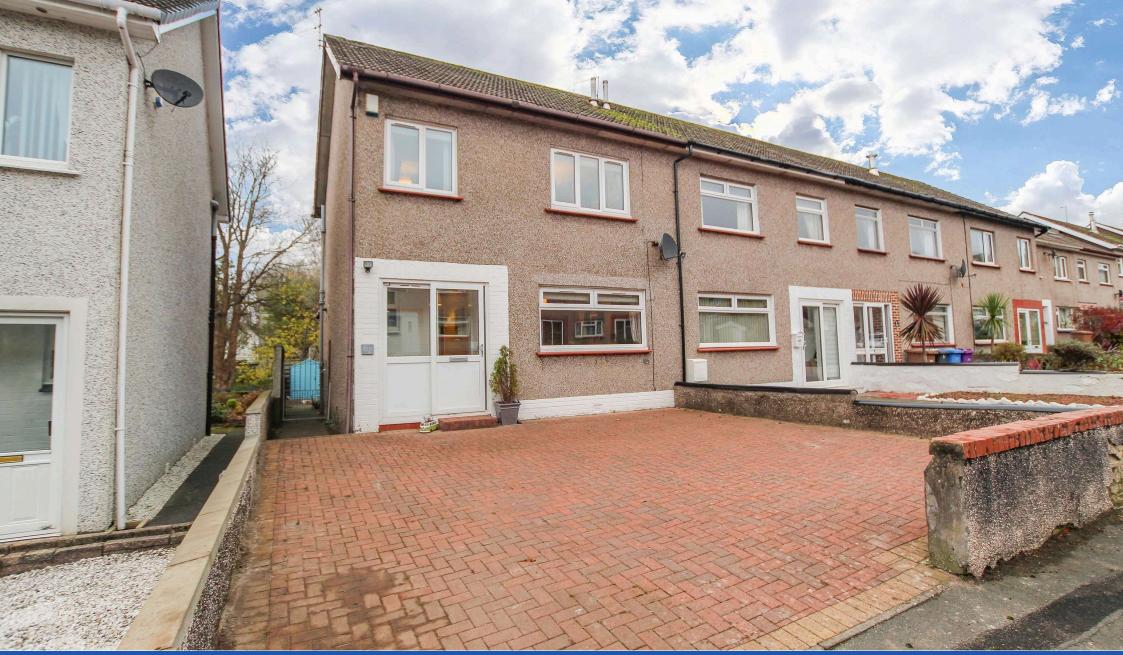

**End Terraced House** 

62 Millburn Gardens, Largs, KA30 9NG Offers Over £169,000

#### SITUATION

Positioned in this cul de sac location in this popular established residential area on the south side of Largs and within a mile of the town centre with its wide range of shops, restaurants, train and bus terminals, 62 Millburn Gardens is an immaculate extended end terrace villa that makes a stunning family home. The accommodation on offer comprises reception hallway, lounge, dining room, modern extended fitted kitchen, three double bedrooms, bathroom and landscaped gardens.

In addition to the above, the property has double glazing, gas central heating and monobloc off street parking to the front. The rear gardens are laid with a mixture of areas of artificial turf, paved terrace and beds planted with seasonal shrubs and flowers. The garden shed is included in the sale.