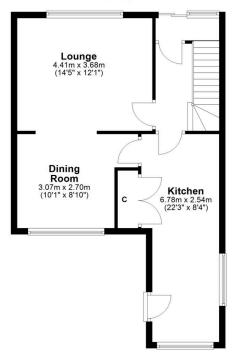

#### **ROOM DIMENSIONS**

Lounge
Dining Room
Kitchen
Bedroom 1
Bedroom 2
Bedroom 3
Bathroom

4.39 m x 3.68 m / 14'5" x 12'1" 3.07 m x 2.69 m / 10'1" x 8'10" 6.78 m x 2.54 m / 22'3" x 8'4" 3.76 m x 3.28 m / 12'4" x 10'9" 3.30 m x 2.82 m / 10'10" x 9'3" 5.00 m x 4.42 m / 16'5" x 14'6" 2.34 m x 1.78 m / 7'8" x 5'10"

#### Ground Floor

Approx. 53.1 sq. metres (571.8 sq. feet)