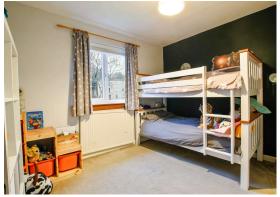

In more detail the accommodation on offer comprises a reception hallway and storage cupboard which gives access to a front facing lounge with electric coal effect fire. A door to the rear of the reception hall opens to a formal dining room or additional family room. The extended kitchen is fitted with a range of wall and base units with butchers block effect work surfaces, large dining sized 'bar' and integrated appliances to include gas hob, oven and extractor. The freestanding American style fridge/freezer, washing machine and dishwasher may be included in the sale. The property has two double bedrooms on the first floor both with built in wardrobe storage. A fixed stair from the first floor gives access to a spacious attic bedroom. The family bathroom is located on the first floor and is fitted with a modern three piece suite to include WC, wash hand basin and bath with over bath shower.

#### **ROOM DIMENSIONS**

Lounge
Dining Room
Kitchen
Bedroom 1
Bedroom 2
Bedroom 3
Bathroom

4.39 m x 3.68 m / 14'5" x 12'1" 3.07 m x 2.69 m / 10'1" x 8'10" 6.78 m x 2.54 m / 22'3" x 8'4" 3.76 m x 3.28 m / 12'4" x 10'9" 3.30 m x 2.82 m / 10'10" x 9'3" 5.00 m x 4.42 m / 16'5" x 14'6" 2.34 m x 1.78 m / 7'8" x 5'10"