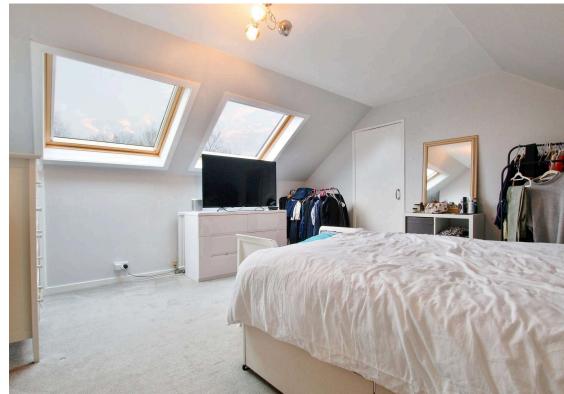

In more detail the accommodation on offer comprises a reception hallway and storage cupboard which gives access to a front facing lounge with electric coal effect fire. A door to the rear of the reception hall opens to a formal dining room or additional family room. The extended kitchen is fitted with a range of wall and base units with butchers block effect work surfaces, large dining sized 'bar' and integrated appliances to include gas hob, oven and extractor. The freestanding American style fridge/freezer, washing machine and dishwasher may be included in the sale. The property has two double bedrooms on the first floor both with built in wardrobe storage. A fixed stair from the first floor gives access to a spacious attic bedroom. The family bathroom is located on the first floor and is fitted with a modern three piece suite to include WC, wash hand basin and bath with over bath shower.

#### **ROOM DIMENSIONS**

Lounge
Dining Room
Kitchen
Bedroom 1
Bedroom 2
Bedroom 3
Bathroom

4.39 m x 3.68 m / 14'5" x 12'1" 3.07 m x 2.69 m / 10'1" x 8'10" 6.78 m x 2.54 m / 22'3" x 8'4" 3.76 m x 3.28 m / 12'4" x 10'9" 3.30 m x 2.82 m / 10'10" x 9'3" 5.00 m x 4.42 m / 16'5" x 14'6" 2.34 m x 1.78 m / 7'8" x 5'10"