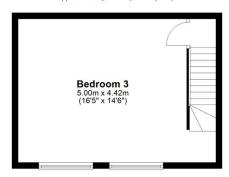

#### **ROOM DIMENSIONS**

Lounge
Dining Room
Kitchen
Bedroom 1
Bedroom 2
Bedroom 3
Bathroom

4.39 m x 3.68 m / 14'5" x 12'1" 3.07 m x 2.69 m / 10'1" x 8'10" 6.78 m x 2.54 m / 22'3" x 8'4" 3.76 m x 3.28 m / 12'4" x 10'9" 3.30 m x 2.82 m / 10'10" x 9'3" 5.00 m x 4.42 m / 16'5" x 14'6" 2.34 m x 1.78 m / 7'8" x 5'10"

#### Second Floor

Approx. 38.0 sq. metres (408.7 sq. feet)

Total area: approx. 136.1 sq. metres (1465.2 sq. feet)

DISCLAIMER

Whilst we endeavour to make these particulars as accurate as possible, they do not form part of any contract on offer, nor are they guaranteed. Measurements are approximate and in most cases are taken with a digital/sonic-measuring device and are taken to the widest point. We have not tested the electricity, gas or water services or any appliances. Photographs are reproduced for general information and it must not be inferred that any item is included for sale with the property. If there is any part of this that you find misleading or simply wish clarification on any point, please contact our office immediately when we will endeavour to assist you in any way possible.