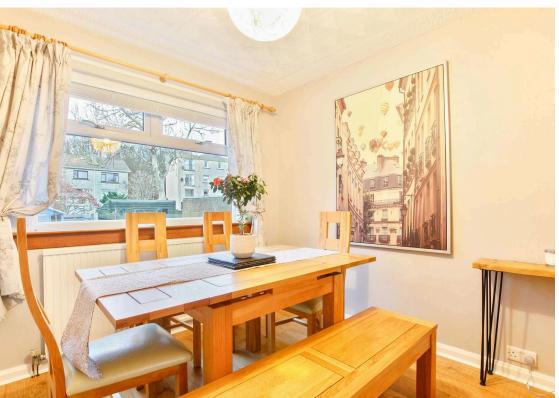

In more detail the accommodation on offer comprises a reception hallway and storage cupboard which gives access to a front facing lounge with electric coal effect fire. A door to the rear of the reception hall opens to a formal dining room or additional family room. The extended kitchen is fitted with a range of wall and base units with butchers block effect work surfaces, large dining sized 'bar' and integrated appliances to include gas hob, oven and extractor. The freestanding American style fridge/freezer, washing machine and dishwasher may be included in the sale. The property has two double bedrooms on the first floor both with built in wardrobe storage. A fixed stair from the first floor gives access to a spacious attic bedroom. The family bathroom is located on the first floor and is fitted with a modern three piece suite to include WC, wash hand basin and bath with over bath shower.

#### **ROOM DIMENSIONS**

Lounge
Dining Room
Kitchen
Bedroom 1
Bedroom 2
Bedroom 3
Bathroom

4.39 m x 3.68 m / 14'5" x 12'1" 3.07 m x 2.69 m / 10'1" x 8'10" 6.78 m x 2.54 m / 22'3" x 8'4" 3.76 m x 3.28 m / 12'4" x 10'9" 3.30 m x 2.82 m / 10'10" x 9'3" 5.00 m x 4.42 m / 16'5" x 14'6" 2.34 m x 1.78 m / 7'8" x 5'10"