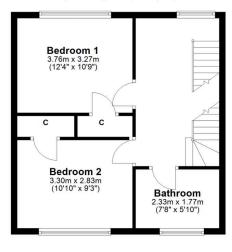

#### **ROOM DIMENSIONS**

Lounge
Dining Room
Kitchen
Bedroom 1
Bedroom 2
Bedroom 3
Bathroom

4.39 m x 3.68 m / 14'5" x 12'1" 3.07 m x 2.69 m / 10'1" x 8'10" 6.78 m x 2.54 m / 22'3" x 8'4" 3.76 m x 3.28 m / 12'4" x 10'9" 3.30 m x 2.82 m / 10'10" x 9'3" 5.00 m x 4.42 m / 16'5" x 14'6" 2.34 m x 1.78 m / 7'8" x 5'10"

#### First Floor

Approx. 45.0 sq. metres (484.7 sq. feet)