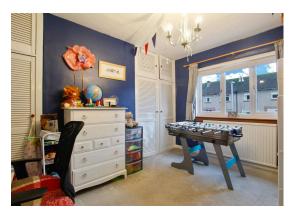

In more detail the accommodation on offer comprises a reception hallway and storage cupboard which gives access to a front facing lounge with electric coal effect fire. A door to the rear of the reception hall opens to a formal dining room or additional family room. The extended kitchen is fitted with a range of wall and base units with butchers block effect work surfaces, large dining sized 'bar' and integrated appliances to include gas hob, oven and extractor. The freestanding American style fridge/freezer, washing machine and dishwasher may be included in the sale. The property has two double bedrooms on the first floor both with built in wardrobe storage. A fixed stair from the first floor gives access to a spacious attic bedroom. The family bathroom is located on the first floor and is fitted with a modern three piece suite to include WC, wash hand basin and bath with over bath shower.

#### **ROOM DIMENSIONS**

Lounge
Dining Room
Kitchen
Bedroom 1
Bedroom 2
Bedroom 3
Bathroom

4.39 m x 3.68 m / 14'5" x 12'1" 3.07 m x 2.69 m / 10'1" x 8'10" 6.78 m x 2.54 m / 22'3" x 8'4" 3.76 m x 3.28 m / 12'4" x 10'9" 3.30 m x 2.82 m / 10'10" x 9'3" 5.00 m x 4.42 m / 16'5" x 14'6" 2.34 m x 1.78 m / 7'8" x 5'10"