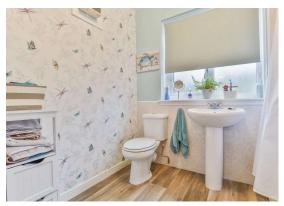

In more detail the accommodation on offer comprises a reception hallway and storage cupboard which gives access to a front facing lounge with electric coal effect fire. A door to the rear of the reception hall opens to a formal dining room or additional family room. The extended kitchen is fitted with a range of wall and base units with butchers block effect work surfaces, large dining sized 'bar' and integrated appliances to include gas hob, oven and extractor. The freestanding American style fridge/freezer, washing machine and dishwasher may be included in the sale. The property has two double bedrooms on the first floor both with built in wardrobe storage. A fixed stair from the first floor gives access to a spacious attic bedroom. The family bathroom is located on the first floor and is fitted with a modern three piece suite to include WC, wash hand basin and bath with over bath shower.

#### **ROOM DIMENSIONS**

Lounge
Dining Room
Kitchen
Bedroom 1
Bedroom 2
Bedroom 3
Bathroom

4.39 m x 3.68 m / 14'5" x 12'1" 3.07 m x 2.69 m / 10'1" x 8'10" 6.78 m x 2.54 m / 22'3" x 8'4" 3.76 m x 3.28 m / 12'4" x 10'9" 3.30 m x 2.82 m / 10'10" x 9'3" 5.00 m x 4.42 m / 16'5" x 14'6" 2.34 m x 1.78 m / 7'8" x 5'10"