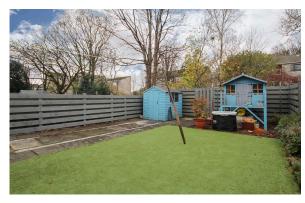

In addition to the above, the property has double glazing, gas central heating and monobloc off street parking to the front. The rear gardens are laid with a mixture of areas of artificial turf, paved terrace and beds planted with seasonal shrubs and flowers. The garden shed is included in the sale.