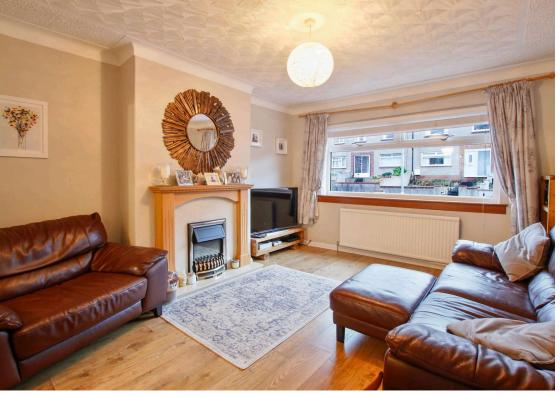

In more detail the accommodation on offer comprises a reception hallway and storage cupboard which gives access to a front facing lounge with electric coal effect fire. A door to the rear of the reception hall opens to a formal dining room or additional family room. The extended kitchen is fitted with a range of wall and base units with butchers block effect work surfaces, large dining sized 'bar' and integrated appliances to include gas hob, oven and extractor. The freestanding American style fridge/freezer, washing machine and dishwasher may be included in the sale. The property has two double bedrooms on the first floor both with built in wardrobe storage. A fixed stair from the first floor gives access to a spacious attic bedroom. The family bathroom is located on the first floor and is fitted with a modern three piece suite to include WC, wash hand basin and bath with over bath shower.

#### **ROOM DIMENSIONS**

Lounge
Dining Room
Kitchen
Bedroom 1
Bedroom 2
Bedroom 3
Bathroom

4.39 m x 3.68 m / 14'5" x 12'1" 3.07 m x 2.69 m / 10'1" x 8'10" 6.78 m x 2.54 m / 22'3" x 8'4" 3.76 m x 3.28 m / 12'4" x 10'9" 3.30 m x 2.82 m / 10'10" x 9'3" 5.00 m x 4.42 m / 16'5" x 14'6" 2.34 m x 1.78 m / 7'8" x 5'10"